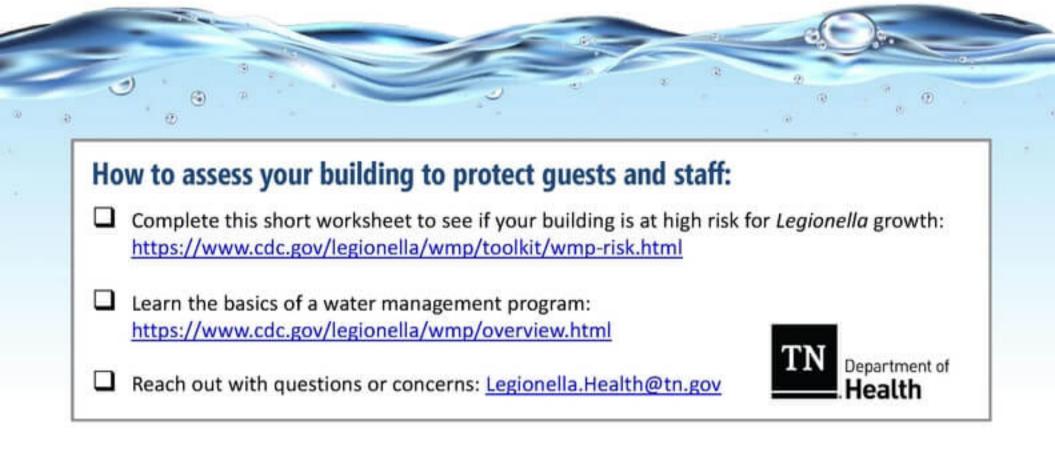

## What can you do to prevent Legionella?

You can protect your guests and staff by assessing your water system and learning about water management programs. Using a water management program can help identify hazards in your water system and prevent the growth and spread of *Legionella* bacteria.