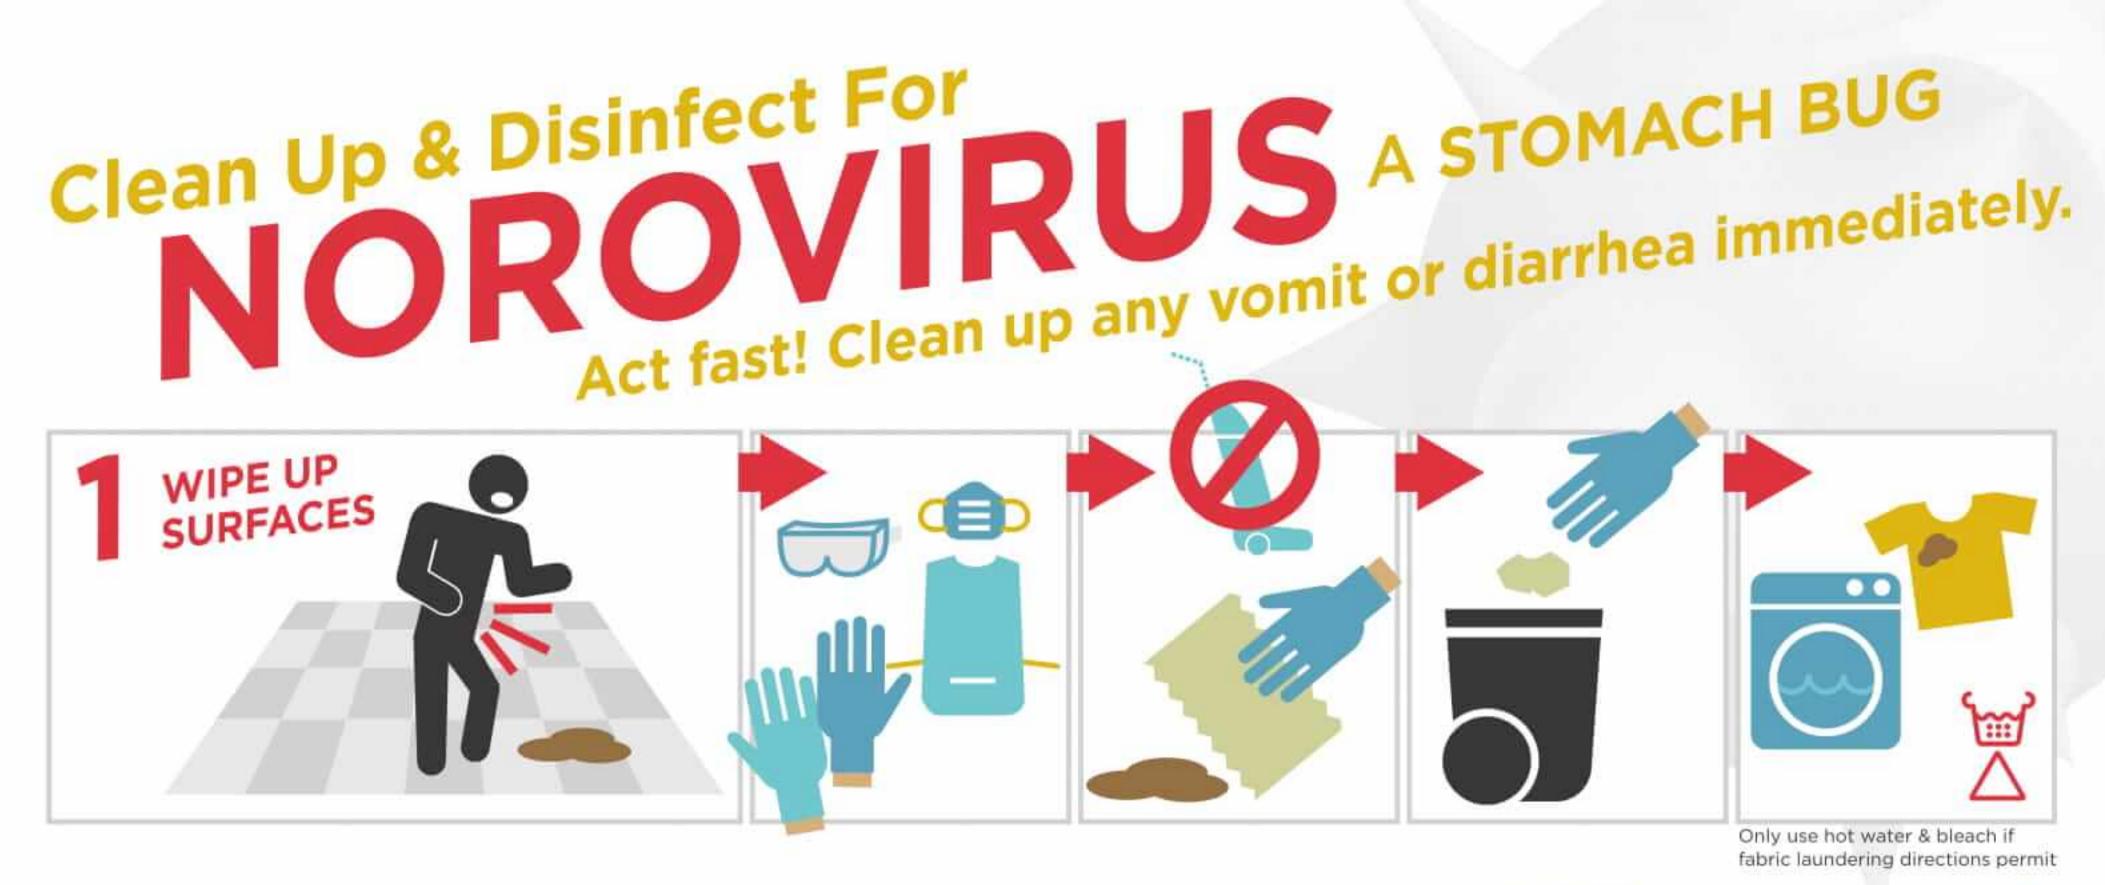

#### HOTEL/MOTEL INSPECTION REPORT TENNESSEE DEPARTMENT OF HEALTH DIVISION OF ENVIRONMENTAL HEALTH

| ESTABLISHMENT<br>Baymont Inn & Suites               |                                                    |                                                                                           |            |        |      | DATE<br>03/28/24                                                                                              | SCORE                                                                                                                                                                                                                                                                                                                                                                                                                                                                                                                                                                                                                                                                                                                                                                                                                                                                                                                                                                                                                                                                                                                                                                                                                                                                                                                                                                                                                                                                                                                                                                                                                                                                                                                                                                                                                                                                                                                                                                                                                                                                                                                          |         |
|-----------------------------------------------------|----------------------------------------------------|-------------------------------------------------------------------------------------------|------------|--------|------|---------------------------------------------------------------------------------------------------------------|--------------------------------------------------------------------------------------------------------------------------------------------------------------------------------------------------------------------------------------------------------------------------------------------------------------------------------------------------------------------------------------------------------------------------------------------------------------------------------------------------------------------------------------------------------------------------------------------------------------------------------------------------------------------------------------------------------------------------------------------------------------------------------------------------------------------------------------------------------------------------------------------------------------------------------------------------------------------------------------------------------------------------------------------------------------------------------------------------------------------------------------------------------------------------------------------------------------------------------------------------------------------------------------------------------------------------------------------------------------------------------------------------------------------------------------------------------------------------------------------------------------------------------------------------------------------------------------------------------------------------------------------------------------------------------------------------------------------------------------------------------------------------------------------------------------------------------------------------------------------------------------------------------------------------------------------------------------------------------------------------------------------------------------------------------------------------------------------------------------------------------|---------|
| LOCATION STAFF<br>100 Northcreek Blvd. Vvette Parks |                                                    |                                                                                           |            |        |      | EST. NO.<br>620204329                                                                                         | N/A /100                                                                                                                                                                                                                                                                                                                                                                                                                                                                                                                                                                                                                                                                                                                                                                                                                                                                                                                                                                                                                                                                                                                                                                                                                                                                                                                                                                                                                                                                                                                                                                                                                                                                                                                                                                                                                                                                                                                                                                                                                                                                                                                       |         |
| CITY, STATE, ZIP PURPOSE                            |                                                    |                                                                                           |            |        |      |                                                                                                               | NUMBER OF ROO                                                                                                                                                                                                                                                                                                                                                                                                                                                                                                                                                                                                                                                                                                                                                                                                                                                                                                                                                                                                                                                                                                                                                                                                                                                                                                                                                                                                                                                                                                                                                                                                                                                                                                                                                                                                                                                                                                                                                                                                                                                                                                                  | OMS     |
| Goodlettsville TN 37072 Follow-Up                   |                                                    |                                                                                           |            |        |      |                                                                                                               |                                                                                                                                                                                                                                                                                                                                                                                                                                                                                                                                                                                                                                                                                                                                                                                                                                                                                                                                                                                                                                                                                                                                                                                                                                                                                                                                                                                                                                                                                                                                                                                                                                                                                                                                                                                                                                                                                                                                                                                                                                                                                                                                |         |
| 000                                                 | 0 0.10                                             |                                                                                           | ۳ <b>۲</b> |        |      |                                                                                                               | 103                                                                                                                                                                                                                                                                                                                                                                                                                                                                                                                                                                                                                                                                                                                                                                                                                                                                                                                                                                                                                                                                                                                                                                                                                                                                                                                                                                                                                                                                                                                                                                                                                                                                                                                                                                                                                                                                                                                                                                                                                                                                                                                            |         |
|                                                     |                                                    | TTEE<br>PATEL-SAIKRUPA HOSPITALITY LLC                                                    |            |        |      | FOLLOW- UP<br>REQUIRED () NO                                                                                  |                                                                                                                                                                                                                                                                                                                                                                                                                                                                                                                                                                                                                                                                                                                                                                                                                                                                                                                                                                                                                                                                                                                                                                                                                                                                                                                                                                                                                                                                                                                                                                                                                                                                                                                                                                                                                                                                                                                                                                                                                                                                                                                                |         |
|                                                     |                                                    | WATER/ICE                                                                                 |            |        |      |                                                                                                               |                                                                                                                                                                                                                                                                                                                                                                                                                                                                                                                                                                                                                                                                                                                                                                                                                                                                                                                                                                                                                                                                                                                                                                                                                                                                                                                                                                                                                                                                                                                                                                                                                                                                                                                                                                                                                                                                                                                                                                                                                                                                                                                                |         |
|                                                     | 1.                                                 | Source, adequate                                                                          | 5          |        |      | Personnel lavatory facilities: adec                                                                           | juate, convenient,                                                                                                                                                                                                                                                                                                                                                                                                                                                                                                                                                                                                                                                                                                                                                                                                                                                                                                                                                                                                                                                                                                                                                                                                                                                                                                                                                                                                                                                                                                                                                                                                                                                                                                                                                                                                                                                                                                                                                                                                                                                                                                             | T       |
| *                                                   | 2.                                                 | Hot and cold under pressure                                                               |            |        | 22.  | accessible, soap, towels, hand-drying device, waste                                                           |                                                                                                                                                                                                                                                                                                                                                                                                                                                                                                                                                                                                                                                                                                                                                                                                                                                                                                                                                                                                                                                                                                                                                                                                                                                                                                                                                                                                                                                                                                                                                                                                                                                                                                                                                                                                                                                                                                                                                                                                                                                                                                                                | 2       |
| •                                                   | 3.                                                 | Cross Connection                                                                          | 5          |        |      | receptacles clean, good repair                                                                                |                                                                                                                                                                                                                                                                                                                                                                                                                                                                                                                                                                                                                                                                                                                                                                                                                                                                                                                                                                                                                                                                                                                                                                                                                                                                                                                                                                                                                                                                                                                                                                                                                                                                                                                                                                                                                                                                                                                                                                                                                                                                                                                                | -       |
|                                                     | 4.                                                 | Ice machine automatic dispensing, prepackaged                                             | 2          |        | 23.  | Outside walls, roof, gutters good                                                                             | and a second sec | 1       |
|                                                     | 5.                                                 | Ice machine clean, maintained, free of contaminan                                         | ts 2       |        | 24.  |                                                                                                               | alkways, porches, hallways free of litter,                                                                                                                                                                                                                                                                                                                                                                                                                                                                                                                                                                                                                                                                                                                                                                                                                                                                                                                                                                                                                                                                                                                                                                                                                                                                                                                                                                                                                                                                                                                                                                                                                                                                                                                                                                                                                                                                                                                                                                                                                                                                                     |         |
|                                                     | 2                                                  | Ice storage containers and scoops smooth,                                                 |            |        |      | unnecessary articles, good repair                                                                             |                                                                                                                                                                                                                                                                                                                                                                                                                                                                                                                                                                                                                                                                                                                                                                                                                                                                                                                                                                                                                                                                                                                                                                                                                                                                                                                                                                                                                                                                                                                                                                                                                                                                                                                                                                                                                                                                                                                                                                                                                                                                                                                                |         |
|                                                     | 6.                                                 | constructed, designed, cleaned, stored handled, an<br>used                                | d   1      |        |      | Toilet and bathing facilities: adeq                                                                           | uate, location.                                                                                                                                                                                                                                                                                                                                                                                                                                                                                                                                                                                                                                                                                                                                                                                                                                                                                                                                                                                                                                                                                                                                                                                                                                                                                                                                                                                                                                                                                                                                                                                                                                                                                                                                                                                                                                                                                                                                                                                                                                                                                                                |         |
|                                                     | 7.                                                 | Plumbing installed and maintained                                                         | 2          |        | 25.  | designed, clean, good repair, tissa                                                                           |                                                                                                                                                                                                                                                                                                                                                                                                                                                                                                                                                                                                                                                                                                                                                                                                                                                                                                                                                                                                                                                                                                                                                                                                                                                                                                                                                                                                                                                                                                                                                                                                                                                                                                                                                                                                                                                                                                                                                                                                                                                                                                                                | 2       |
|                                                     | 1.                                                 | SEWAGE                                                                                    | 2          | 1      |      | receptacle                                                                                                    |                                                                                                                                                                                                                                                                                                                                                                                                                                                                                                                                                                                                                                                                                                                                                                                                                                                                                                                                                                                                                                                                                                                                                                                                                                                                                                                                                                                                                                                                                                                                                                                                                                                                                                                                                                                                                                                                                                                                                                                                                                                                                                                                |         |
|                                                     |                                                    | Approved sewage and liquid waste disposal,                                                |            |        | 26.  | Bathing facility: anti-clin tube, ad                                                                          | aquata clin ctrine                                                                                                                                                                                                                                                                                                                                                                                                                                                                                                                                                                                                                                                                                                                                                                                                                                                                                                                                                                                                                                                                                                                                                                                                                                                                                                                                                                                                                                                                                                                                                                                                                                                                                                                                                                                                                                                                                                                                                                                                                                                                                                             | +       |
| •                                                   | 8.                                                 | functioning properly                                                                      | 5          | 5      |      | Bathing facility: anti-slip tubs, adequate slip strips,<br>appliques, slip-proof mats good repair             |                                                                                                                                                                                                                                                                                                                                                                                                                                                                                                                                                                                                                                                                                                                                                                                                                                                                                                                                                                                                                                                                                                                                                                                                                                                                                                                                                                                                                                                                                                                                                                                                                                                                                                                                                                                                                                                                                                                                                                                                                                                                                                                                | 2       |
|                                                     | INSECT AND RODENT CONTROL                          |                                                                                           |            | -      | 2.55 | Heating and cooling system adeq                                                                               |                                                                                                                                                                                                                                                                                                                                                                                                                                                                                                                                                                                                                                                                                                                                                                                                                                                                                                                                                                                                                                                                                                                                                                                                                                                                                                                                                                                                                                                                                                                                                                                                                                                                                                                                                                                                                                                                                                                                                                                                                                                                                                                                | +       |
|                                                     | 9.                                                 | Presence of insects and rodents                                                           | 4          | 1      | 27.  | installed                                                                                                     | uaie, maintaineu,                                                                                                                                                                                                                                                                                                                                                                                                                                                                                                                                                                                                                                                                                                                                                                                                                                                                                                                                                                                                                                                                                                                                                                                                                                                                                                                                                                                                                                                                                                                                                                                                                                                                                                                                                                                                                                                                                                                                                                                                                                                                                                              | 1       |
| 1                                                   | 10.                                                | Outer openings protected                                                                  | 2          |        | 28.  | Telephone service                                                                                             |                                                                                                                                                                                                                                                                                                                                                                                                                                                                                                                                                                                                                                                                                                                                                                                                                                                                                                                                                                                                                                                                                                                                                                                                                                                                                                                                                                                                                                                                                                                                                                                                                                                                                                                                                                                                                                                                                                                                                                                                                                                                                                                                | 1       |
|                                                     | 11.                                                | Harborage, attractants                                                                    | 2          |        | 29.  | Lighting                                                                                                      |                                                                                                                                                                                                                                                                                                                                                                                                                                                                                                                                                                                                                                                                                                                                                                                                                                                                                                                                                                                                                                                                                                                                                                                                                                                                                                                                                                                                                                                                                                                                                                                                                                                                                                                                                                                                                                                                                                                                                                                                                                                                                                                                | $\pm i$ |
|                                                     |                                                    | SOLID WASTE                                                                               |            |        | 30.  | Ventilation                                                                                                   |                                                                                                                                                                                                                                                                                                                                                                                                                                                                                                                                                                                                                                                                                                                                                                                                                                                                                                                                                                                                                                                                                                                                                                                                                                                                                                                                                                                                                                                                                                                                                                                                                                                                                                                                                                                                                                                                                                                                                                                                                                                                                                                                | i       |
|                                                     | 10                                                 | Outside storage containers, area, enclosures,                                             |            |        | 31.  | Windows, doors, clean, maintaine                                                                              | ed. good renair                                                                                                                                                                                                                                                                                                                                                                                                                                                                                                                                                                                                                                                                                                                                                                                                                                                                                                                                                                                                                                                                                                                                                                                                                                                                                                                                                                                                                                                                                                                                                                                                                                                                                                                                                                                                                                                                                                                                                                                                                                                                                                                | 2       |
|                                                     | 12. Constructed, clean, covered, cleaning facility |                                                                                           | 2          |        |      | Sleeping rooms adequate soap, towels, washcloths,                                                             |                                                                                                                                                                                                                                                                                                                                                                                                                                                                                                                                                                                                                                                                                                                                                                                                                                                                                                                                                                                                                                                                                                                                                                                                                                                                                                                                                                                                                                                                                                                                                                                                                                                                                                                                                                                                                                                                                                                                                                                                                                                                                                                                | -       |
| Ţ                                                   | 13.                                                | Containers in guest rooms, lobby, hallway, assemb<br>rooms, constructed, clean maintained | ly I       |        | 32.  | clothes hangers, ashtrays, drinking glasses, chairs<br>Beds, mattresses, springs, slats, rails, pads, linens, |                                                                                                                                                                                                                                                                                                                                                                                                                                                                                                                                                                                                                                                                                                                                                                                                                                                                                                                                                                                                                                                                                                                                                                                                                                                                                                                                                                                                                                                                                                                                                                                                                                                                                                                                                                                                                                                                                                                                                                                                                                                                                                                                | 2       |
| 1                                                   | 14.                                                | Outside promises shall be maintained free of litter and                                   |            |        | 33.  | covers, spreads clean, good repair<br>Bedding accessories, mattress pads, covers, sheets,                     |                                                                                                                                                                                                                                                                                                                                                                                                                                                                                                                                                                                                                                                                                                                                                                                                                                                                                                                                                                                                                                                                                                                                                                                                                                                                                                                                                                                                                                                                                                                                                                                                                                                                                                                                                                                                                                                                                                                                                                                                                                                                                                                                | 2       |
|                                                     | -                                                  |                                                                                           |            | 34.    | 34.  | pillows, and pillowcases adequate                                                                             |                                                                                                                                                                                                                                                                                                                                                                                                                                                                                                                                                                                                                                                                                                                                                                                                                                                                                                                                                                                                                                                                                                                                                                                                                                                                                                                                                                                                                                                                                                                                                                                                                                                                                                                                                                                                                                                                                                                                                                                                                                                                                                                                | 2       |
|                                                     | 15.                                                | Toxic items properly stored, labeled, and used                                            | 4          |        | -    | Furniture, appliances, draperies, c                                                                           |                                                                                                                                                                                                                                                                                                                                                                                                                                                                                                                                                                                                                                                                                                                                                                                                                                                                                                                                                                                                                                                                                                                                                                                                                                                                                                                                                                                                                                                                                                                                                                                                                                                                                                                                                                                                                                                                                                                                                                                                                                                                                                                                | +-      |
|                                                     |                                                    | PERSONNEL                                                                                 |            |        | 35,  | venetian blinds clean, good repair                                                                            |                                                                                                                                                                                                                                                                                                                                                                                                                                                                                                                                                                                                                                                                                                                                                                                                                                                                                                                                                                                                                                                                                                                                                                                                                                                                                                                                                                                                                                                                                                                                                                                                                                                                                                                                                                                                                                                                                                                                                                                                                                                                                                                                | 2       |
|                                                     | 16.                                                | Personnel with infections restricted                                                      | 4          |        | 36.  | Floors, carpet clean, good repair                                                                             |                                                                                                                                                                                                                                                                                                                                                                                                                                                                                                                                                                                                                                                                                                                                                                                                                                                                                                                                                                                                                                                                                                                                                                                                                                                                                                                                                                                                                                                                                                                                                                                                                                                                                                                                                                                                                                                                                                                                                                                                                                                                                                                                | 1       |
| 63                                                  |                                                    | Hands washed and clean, good hygienic practices,                                          |            |        | 37.  | Walls, ceilings, skylights clean, g                                                                           | ood repair                                                                                                                                                                                                                                                                                                                                                                                                                                                                                                                                                                                                                                                                                                                                                                                                                                                                                                                                                                                                                                                                                                                                                                                                                                                                                                                                                                                                                                                                                                                                                                                                                                                                                                                                                                                                                                                                                                                                                                                                                                                                                                                     | 1       |
| 21.33                                               | 17.                                                | personal cleanliness                                                                      | - 4        |        | 38.  | Storage areas, closets clean, good                                                                            | Contraction and the second states of the second sta | 1       |
|                                                     |                                                    | FIRE SAFETY                                                                               |            |        |      | LINEN/EQUIPMENT SANI                                                                                          | the second se                                                                                                                                                                                                                                                                                                                                                                                                                                                                                                                                                                                                                                                                                                                                                                                                                                                                                                                                                                                                                                                                                                                                                                                                                                                                                                                                                                                                                                                                                                                                                                                                                                                                                                                                                                                                                                                                                                                                                                                                                | -       |
|                                                     | 18.                                                | Fire extinguishers, smoke detectors, fire alarms;                                         | 1000       |        | 39.  | Maintenance and cleaning equipm                                                                               |                                                                                                                                                                                                                                                                                                                                                                                                                                                                                                                                                                                                                                                                                                                                                                                                                                                                                                                                                                                                                                                                                                                                                                                                                                                                                                                                                                                                                                                                                                                                                                                                                                                                                                                                                                                                                                                                                                                                                                                                                                                                                                                                | 2       |
| 2                                                   | 10.                                                | installed, number, maintained                                                             | 4          |        | 40.  | Clean, soiled linen properly stored                                                                           |                                                                                                                                                                                                                                                                                                                                                                                                                                                                                                                                                                                                                                                                                                                                                                                                                                                                                                                                                                                                                                                                                                                                                                                                                                                                                                                                                                                                                                                                                                                                                                                                                                                                                                                                                                                                                                                                                                                                                                                                                                                                                                                                | ī       |
| _                                                   | 19.                                                | Wiring heating, A.C. equipment, boiler room, store                                        |            |        | 41.  | Linen room clean, orderly                                                                                     |                                                                                                                                                                                                                                                                                                                                                                                                                                                                                                                                                                                                                                                                                                                                                                                                                                                                                                                                                                                                                                                                                                                                                                                                                                                                                                                                                                                                                                                                                                                                                                                                                                                                                                                                                                                                                                                                                                                                                                                                                                                                                                                                | 1       |
| •                                                   |                                                    | areas maintained, free of litter, unnecessary articles                                    | 8, 4       |        | 42.  | Sanitization rinse, glasses, linens                                                                           |                                                                                                                                                                                                                                                                                                                                                                                                                                                                                                                                                                                                                                                                                                                                                                                                                                                                                                                                                                                                                                                                                                                                                                                                                                                                                                                                                                                                                                                                                                                                                                                                                                                                                                                                                                                                                                                                                                                                                                                                                                                                                                                                | 4       |
| -                                                   |                                                    | flammables properly stored                                                                |            |        | 43.  | No reuse of single service articles                                                                           |                                                                                                                                                                                                                                                                                                                                                                                                                                                                                                                                                                                                                                                                                                                                                                                                                                                                                                                                                                                                                                                                                                                                                                                                                                                                                                                                                                                                                                                                                                                                                                                                                                                                                                                                                                                                                                                                                                                                                                                                                                                                                                                                | 1       |
| • 2                                                 | 20.                                                | Exits, evacuation plans, fire equipment notices                                           | 4          |        | 44.  | Single service articles, storage, ha                                                                          | indled, constructed,                                                                                                                                                                                                                                                                                                                                                                                                                                                                                                                                                                                                                                                                                                                                                                                                                                                                                                                                                                                                                                                                                                                                                                                                                                                                                                                                                                                                                                                                                                                                                                                                                                                                                                                                                                                                                                                                                                                                                                                                                                                                                                           | 1       |
| _                                                   |                                                    | GENERAL CONSTRUCTION                                                                      |            |        |      | properly wrapped                                                                                              |                                                                                                                                                                                                                                                                                                                                                                                                                                                                                                                                                                                                                                                                                                                                                                                                                                                                                                                                                                                                                                                                                                                                                                                                                                                                                                                                                                                                                                                                                                                                                                                                                                                                                                                                                                                                                                                                                                                                                                                                                                                                                                                                | 1       |
|                                                     |                                                    |                                                                                           |            | -      |      | ADMINISTRATION                                                                                                |                                                                                                                                                                                                                                                                                                                                                                                                                                                                                                                                                                                                                                                                                                                                                                                                                                                                                                                                                                                                                                                                                                                                                                                                                                                                                                                                                                                                                                                                                                                                                                                                                                                                                                                                                                                                                                                                                                                                                                                                                                                                                                                                |         |
| 9                                                   | 21.                                                |                                                                                           |            |        | 45.  | Current permit posted                                                                                         |                                                                                                                                                                                                                                                                                                                                                                                                                                                                                                                                                                                                                                                                                                                                                                                                                                                                                                                                                                                                                                                                                                                                                                                                                                                                                                                                                                                                                                                                                                                                                                                                                                                                                                                                                                                                                                                                                                                                                                                                                                                                                                                                | 0       |
| Failure to con                                      |                                                    | receptacles                                                                               |            | ** 46. |      | Most current complete inspection                                                                              | report nosted                                                                                                                                                                                                                                                                                                                                                                                                                                                                                                                                                                                                                                                                                                                                                                                                                                                                                                                                                                                                                                                                                                                                                                                                                                                                                                                                                                                                                                                                                                                                                                                                                                                                                                                                                                                                                                                                                                                                                                                                                                                                                                                  | 0       |