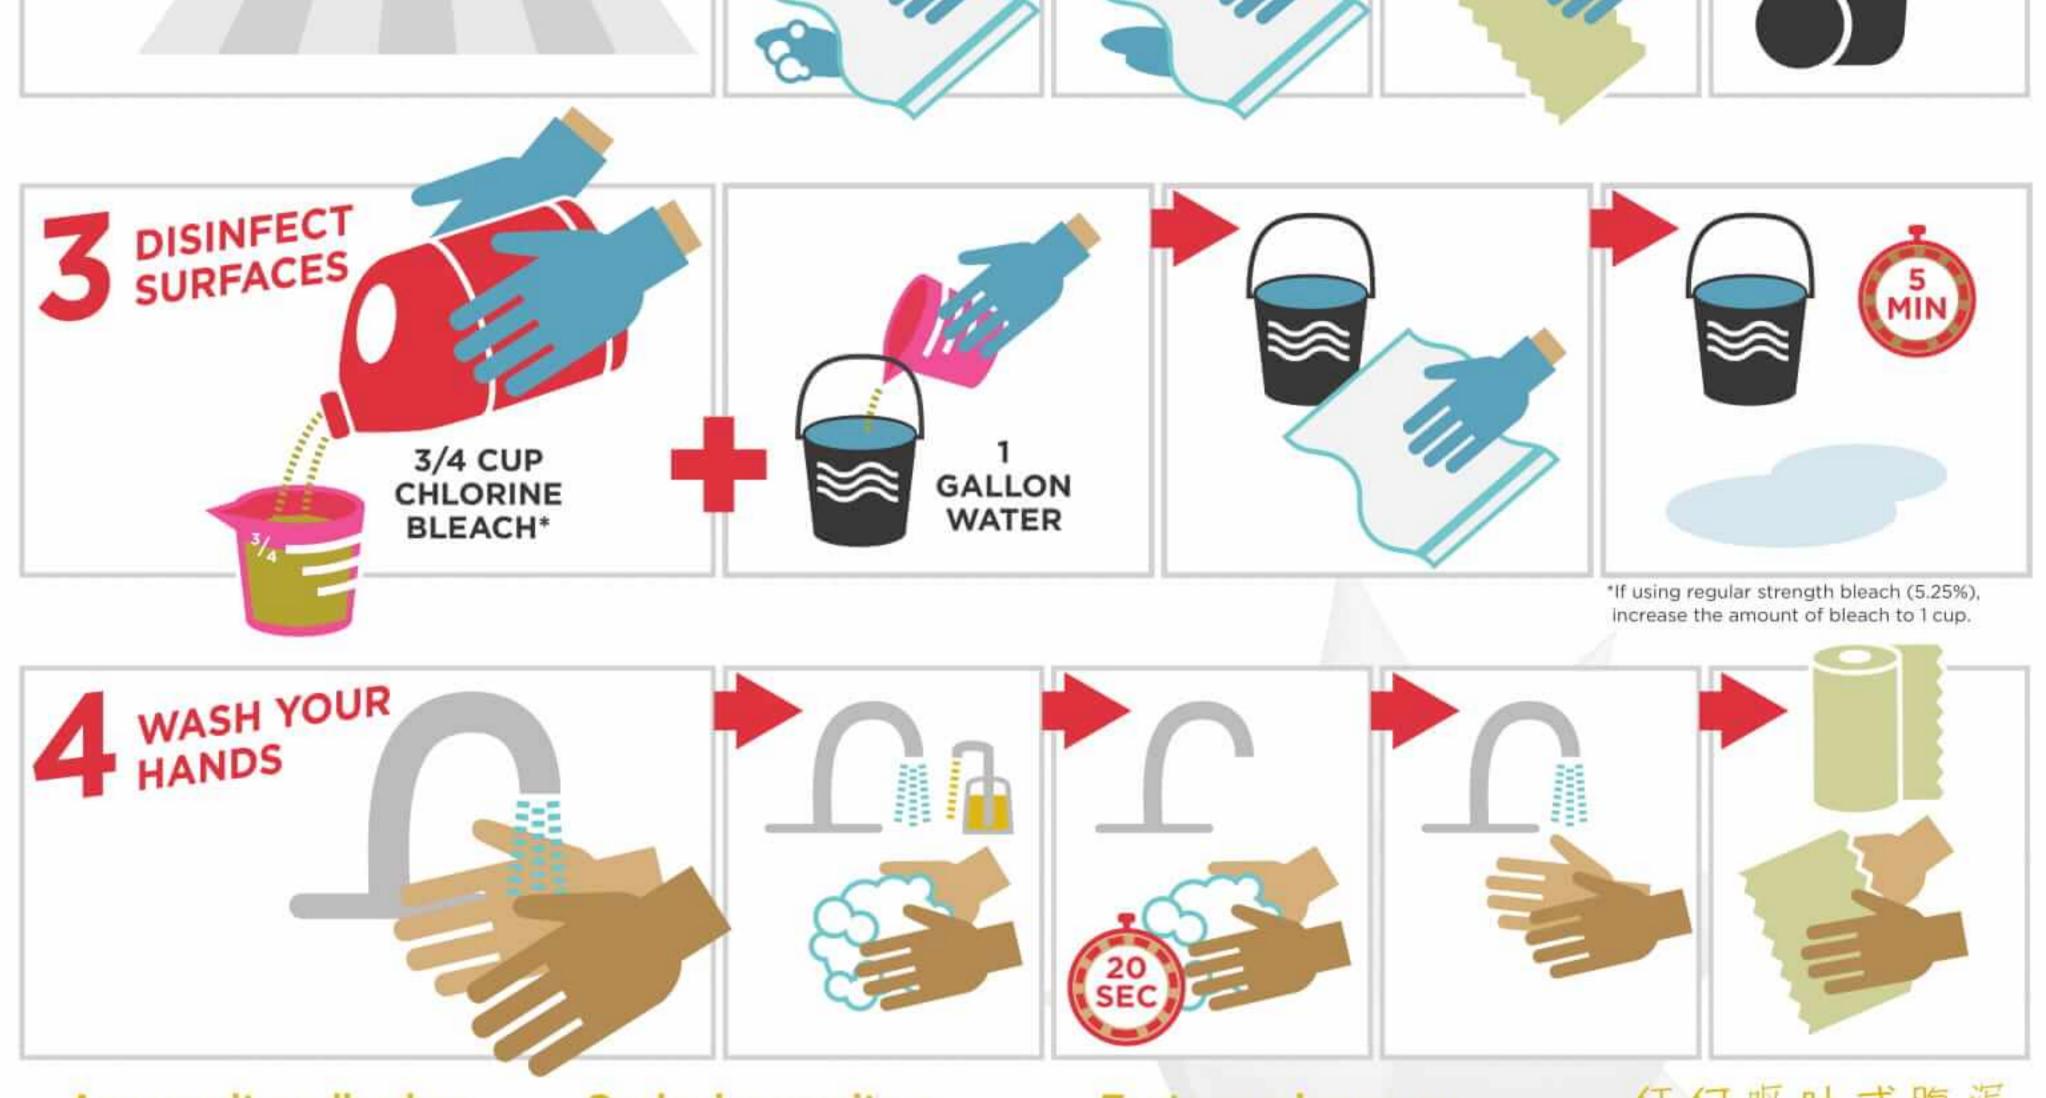

#### HOTEL/MOTEL INSPECTION REPORT TENNESSEE DEPARTMENT OF HEALTH DIVISION OF ENVIRONMENTAL HEALTH

| ESTABLISHMENT<br>Baymont Inn & Suites               |                                                    |                                                                                           |            |        |      | DATE<br>03/28/24                                                                                              | SCORE                                                                                                                                                                                                                                                                                                                                                                                                                                                                                                                                                                                                                                                                                                                                                                                                                                                                                                                                                                                                                                                                                                                                                                                                                                                                                                                                                                                                                                                                                                                                                                                                                                                                                                                                                                                                                                                                                                                                                                                                                                                                                                                          |         |
|-----------------------------------------------------|----------------------------------------------------|-------------------------------------------------------------------------------------------|------------|--------|------|---------------------------------------------------------------------------------------------------------------|--------------------------------------------------------------------------------------------------------------------------------------------------------------------------------------------------------------------------------------------------------------------------------------------------------------------------------------------------------------------------------------------------------------------------------------------------------------------------------------------------------------------------------------------------------------------------------------------------------------------------------------------------------------------------------------------------------------------------------------------------------------------------------------------------------------------------------------------------------------------------------------------------------------------------------------------------------------------------------------------------------------------------------------------------------------------------------------------------------------------------------------------------------------------------------------------------------------------------------------------------------------------------------------------------------------------------------------------------------------------------------------------------------------------------------------------------------------------------------------------------------------------------------------------------------------------------------------------------------------------------------------------------------------------------------------------------------------------------------------------------------------------------------------------------------------------------------------------------------------------------------------------------------------------------------------------------------------------------------------------------------------------------------------------------------------------------------------------------------------------------------|---------|
| LOCATION STAFF<br>100 Northcreek Blvd. Vvette Parks |                                                    |                                                                                           |            |        |      | EST. NO.<br>620204329                                                                                         | N/A /100                                                                                                                                                                                                                                                                                                                                                                                                                                                                                                                                                                                                                                                                                                                                                                                                                                                                                                                                                                                                                                                                                                                                                                                                                                                                                                                                                                                                                                                                                                                                                                                                                                                                                                                                                                                                                                                                                                                                                                                                                                                                                                                       |         |
| CITY, STATE, ZIP PURPOSE                            |                                                    |                                                                                           |            |        |      |                                                                                                               | NUMBER OF ROO                                                                                                                                                                                                                                                                                                                                                                                                                                                                                                                                                                                                                                                                                                                                                                                                                                                                                                                                                                                                                                                                                                                                                                                                                                                                                                                                                                                                                                                                                                                                                                                                                                                                                                                                                                                                                                                                                                                                                                                                                                                                                                                  | OMS     |
| Goodlettsville TN 37072 Follow-Up                   |                                                    |                                                                                           |            |        |      |                                                                                                               |                                                                                                                                                                                                                                                                                                                                                                                                                                                                                                                                                                                                                                                                                                                                                                                                                                                                                                                                                                                                                                                                                                                                                                                                                                                                                                                                                                                                                                                                                                                                                                                                                                                                                                                                                                                                                                                                                                                                                                                                                                                                                                                                |         |
| 000                                                 | 0 0.10                                             |                                                                                           | ۳ <b>۲</b> |        |      |                                                                                                               | 103                                                                                                                                                                                                                                                                                                                                                                                                                                                                                                                                                                                                                                                                                                                                                                                                                                                                                                                                                                                                                                                                                                                                                                                                                                                                                                                                                                                                                                                                                                                                                                                                                                                                                                                                                                                                                                                                                                                                                                                                                                                                                                                            |         |
|                                                     |                                                    | TTEE<br>PATEL-SAIKRUPA HOSPITALITY LLC                                                    |            |        |      | FOLLOW- UP<br>REQUIRED () NO                                                                                  |                                                                                                                                                                                                                                                                                                                                                                                                                                                                                                                                                                                                                                                                                                                                                                                                                                                                                                                                                                                                                                                                                                                                                                                                                                                                                                                                                                                                                                                                                                                                                                                                                                                                                                                                                                                                                                                                                                                                                                                                                                                                                                                                |         |
|                                                     |                                                    | WATER/ICE                                                                                 |            |        |      |                                                                                                               |                                                                                                                                                                                                                                                                                                                                                                                                                                                                                                                                                                                                                                                                                                                                                                                                                                                                                                                                                                                                                                                                                                                                                                                                                                                                                                                                                                                                                                                                                                                                                                                                                                                                                                                                                                                                                                                                                                                                                                                                                                                                                                                                |         |
|                                                     | 1.                                                 | Source, adequate                                                                          | 5          |        |      | Personnel lavatory facilities: adec                                                                           | juate, convenient,                                                                                                                                                                                                                                                                                                                                                                                                                                                                                                                                                                                                                                                                                                                                                                                                                                                                                                                                                                                                                                                                                                                                                                                                                                                                                                                                                                                                                                                                                                                                                                                                                                                                                                                                                                                                                                                                                                                                                                                                                                                                                                             | T       |
| *                                                   | 2.                                                 | Hot and cold under pressure                                                               |            |        | 22.  | accessible, soap, towels, hand-drying device, waste                                                           |                                                                                                                                                                                                                                                                                                                                                                                                                                                                                                                                                                                                                                                                                                                                                                                                                                                                                                                                                                                                                                                                                                                                                                                                                                                                                                                                                                                                                                                                                                                                                                                                                                                                                                                                                                                                                                                                                                                                                                                                                                                                                                                                | 2       |
| •                                                   | 3.                                                 | Cross Connection                                                                          | 5          |        |      | receptacles clean, good repair                                                                                |                                                                                                                                                                                                                                                                                                                                                                                                                                                                                                                                                                                                                                                                                                                                                                                                                                                                                                                                                                                                                                                                                                                                                                                                                                                                                                                                                                                                                                                                                                                                                                                                                                                                                                                                                                                                                                                                                                                                                                                                                                                                                                                                | -       |
|                                                     | 4.                                                 | Ice machine automatic dispensing, prepackaged                                             | 2          |        | 23.  | Outside walls, roof, gutters good                                                                             | and a second sec | 1       |
|                                                     | 5.                                                 | Ice machine clean, maintained, free of contaminan                                         | ts 2       |        | 24.  |                                                                                                               | alkways, porches, hallways free of litter,                                                                                                                                                                                                                                                                                                                                                                                                                                                                                                                                                                                                                                                                                                                                                                                                                                                                                                                                                                                                                                                                                                                                                                                                                                                                                                                                                                                                                                                                                                                                                                                                                                                                                                                                                                                                                                                                                                                                                                                                                                                                                     |         |
|                                                     | 2                                                  | Ice storage containers and scoops smooth,                                                 |            |        |      | unnecessary articles, good repair                                                                             |                                                                                                                                                                                                                                                                                                                                                                                                                                                                                                                                                                                                                                                                                                                                                                                                                                                                                                                                                                                                                                                                                                                                                                                                                                                                                                                                                                                                                                                                                                                                                                                                                                                                                                                                                                                                                                                                                                                                                                                                                                                                                                                                |         |
|                                                     | 6.                                                 | constructed, designed, cleaned, stored handled, an<br>used                                | d   1      |        |      | Toilet and bathing facilities: adeq                                                                           | uate, location.                                                                                                                                                                                                                                                                                                                                                                                                                                                                                                                                                                                                                                                                                                                                                                                                                                                                                                                                                                                                                                                                                                                                                                                                                                                                                                                                                                                                                                                                                                                                                                                                                                                                                                                                                                                                                                                                                                                                                                                                                                                                                                                |         |
|                                                     | 7.                                                 | Plumbing installed and maintained                                                         | 2          |        | 25.  | designed, clean, good repair, tissa                                                                           |                                                                                                                                                                                                                                                                                                                                                                                                                                                                                                                                                                                                                                                                                                                                                                                                                                                                                                                                                                                                                                                                                                                                                                                                                                                                                                                                                                                                                                                                                                                                                                                                                                                                                                                                                                                                                                                                                                                                                                                                                                                                                                                                | 2       |
|                                                     | 1.                                                 | SEWAGE                                                                                    | 2          | 1      |      | receptacle                                                                                                    |                                                                                                                                                                                                                                                                                                                                                                                                                                                                                                                                                                                                                                                                                                                                                                                                                                                                                                                                                                                                                                                                                                                                                                                                                                                                                                                                                                                                                                                                                                                                                                                                                                                                                                                                                                                                                                                                                                                                                                                                                                                                                                                                |         |
|                                                     |                                                    | Approved sewage and liquid waste disposal,                                                |            |        | 26.  | Bathing facility: anti-clin tube, ad                                                                          | aquata clin ctrine                                                                                                                                                                                                                                                                                                                                                                                                                                                                                                                                                                                                                                                                                                                                                                                                                                                                                                                                                                                                                                                                                                                                                                                                                                                                                                                                                                                                                                                                                                                                                                                                                                                                                                                                                                                                                                                                                                                                                                                                                                                                                                             | +       |
| •                                                   | 8.                                                 | functioning properly                                                                      | 5          | 5      |      | Bathing facility: anti-slip tubs, adequate slip strips,<br>appliques, slip-proof mats good repair             |                                                                                                                                                                                                                                                                                                                                                                                                                                                                                                                                                                                                                                                                                                                                                                                                                                                                                                                                                                                                                                                                                                                                                                                                                                                                                                                                                                                                                                                                                                                                                                                                                                                                                                                                                                                                                                                                                                                                                                                                                                                                                                                                | 2       |
|                                                     | INSECT AND RODENT CONTROL                          |                                                                                           |            | -      | 2.55 | Heating and cooling system adeq                                                                               |                                                                                                                                                                                                                                                                                                                                                                                                                                                                                                                                                                                                                                                                                                                                                                                                                                                                                                                                                                                                                                                                                                                                                                                                                                                                                                                                                                                                                                                                                                                                                                                                                                                                                                                                                                                                                                                                                                                                                                                                                                                                                                                                | +       |
|                                                     | 9.                                                 | Presence of insects and rodents                                                           | 4          | 1      | 27.  | installed                                                                                                     | uaie, maintaineu,                                                                                                                                                                                                                                                                                                                                                                                                                                                                                                                                                                                                                                                                                                                                                                                                                                                                                                                                                                                                                                                                                                                                                                                                                                                                                                                                                                                                                                                                                                                                                                                                                                                                                                                                                                                                                                                                                                                                                                                                                                                                                                              | 1       |
| 1                                                   | 10.                                                | Outer openings protected                                                                  | 2          |        | 28.  | Telephone service                                                                                             |                                                                                                                                                                                                                                                                                                                                                                                                                                                                                                                                                                                                                                                                                                                                                                                                                                                                                                                                                                                                                                                                                                                                                                                                                                                                                                                                                                                                                                                                                                                                                                                                                                                                                                                                                                                                                                                                                                                                                                                                                                                                                                                                | 1       |
|                                                     | 11.                                                | Harborage, attractants                                                                    | 2          |        | 29.  | Lighting                                                                                                      |                                                                                                                                                                                                                                                                                                                                                                                                                                                                                                                                                                                                                                                                                                                                                                                                                                                                                                                                                                                                                                                                                                                                                                                                                                                                                                                                                                                                                                                                                                                                                                                                                                                                                                                                                                                                                                                                                                                                                                                                                                                                                                                                | $\pm i$ |
|                                                     |                                                    | SOLID WASTE                                                                               |            |        | 30.  | Ventilation                                                                                                   |                                                                                                                                                                                                                                                                                                                                                                                                                                                                                                                                                                                                                                                                                                                                                                                                                                                                                                                                                                                                                                                                                                                                                                                                                                                                                                                                                                                                                                                                                                                                                                                                                                                                                                                                                                                                                                                                                                                                                                                                                                                                                                                                | i       |
|                                                     | 10                                                 | Outside storage containers, area, enclosures,                                             |            |        | 31.  | Windows, doors, clean, maintaine                                                                              | ed. good renair                                                                                                                                                                                                                                                                                                                                                                                                                                                                                                                                                                                                                                                                                                                                                                                                                                                                                                                                                                                                                                                                                                                                                                                                                                                                                                                                                                                                                                                                                                                                                                                                                                                                                                                                                                                                                                                                                                                                                                                                                                                                                                                | 2       |
|                                                     | 12. Constructed, clean, covered, cleaning facility |                                                                                           | 2          |        |      | Sleeping rooms adequate soap, towels, washcloths,                                                             |                                                                                                                                                                                                                                                                                                                                                                                                                                                                                                                                                                                                                                                                                                                                                                                                                                                                                                                                                                                                                                                                                                                                                                                                                                                                                                                                                                                                                                                                                                                                                                                                                                                                                                                                                                                                                                                                                                                                                                                                                                                                                                                                | -       |
| Ţ                                                   | 13.                                                | Containers in guest rooms, lobby, hallway, assemb<br>rooms, constructed, clean maintained | ly I       |        | 32.  | clothes hangers, ashtrays, drinking glasses, chairs<br>Beds, mattresses, springs, slats, rails, pads, linens, |                                                                                                                                                                                                                                                                                                                                                                                                                                                                                                                                                                                                                                                                                                                                                                                                                                                                                                                                                                                                                                                                                                                                                                                                                                                                                                                                                                                                                                                                                                                                                                                                                                                                                                                                                                                                                                                                                                                                                                                                                                                                                                                                | 2       |
| 1                                                   | 14.                                                | Outside promises shall be maintained free of litter and                                   |            |        | 33.  | covers, spreads clean, good repair<br>Bedding accessories, mattress pads, covers, sheets,                     |                                                                                                                                                                                                                                                                                                                                                                                                                                                                                                                                                                                                                                                                                                                                                                                                                                                                                                                                                                                                                                                                                                                                                                                                                                                                                                                                                                                                                                                                                                                                                                                                                                                                                                                                                                                                                                                                                                                                                                                                                                                                                                                                | 2       |
|                                                     | -                                                  |                                                                                           |            | 34.    | 34.  | pillows, and pillowcases adequate                                                                             |                                                                                                                                                                                                                                                                                                                                                                                                                                                                                                                                                                                                                                                                                                                                                                                                                                                                                                                                                                                                                                                                                                                                                                                                                                                                                                                                                                                                                                                                                                                                                                                                                                                                                                                                                                                                                                                                                                                                                                                                                                                                                                                                | 2       |
|                                                     | 15.                                                | Toxic items properly stored, labeled, and used                                            | 4          |        | -    | Furniture, appliances, draperies, c                                                                           |                                                                                                                                                                                                                                                                                                                                                                                                                                                                                                                                                                                                                                                                                                                                                                                                                                                                                                                                                                                                                                                                                                                                                                                                                                                                                                                                                                                                                                                                                                                                                                                                                                                                                                                                                                                                                                                                                                                                                                                                                                                                                                                                | +-      |
|                                                     |                                                    | PERSONNEL                                                                                 |            |        | 35,  | venetian blinds clean, good repair                                                                            |                                                                                                                                                                                                                                                                                                                                                                                                                                                                                                                                                                                                                                                                                                                                                                                                                                                                                                                                                                                                                                                                                                                                                                                                                                                                                                                                                                                                                                                                                                                                                                                                                                                                                                                                                                                                                                                                                                                                                                                                                                                                                                                                | 2       |
|                                                     | 16.                                                | Personnel with infections restricted                                                      | 4          |        | 36.  | Floors, carpet clean, good repair                                                                             |                                                                                                                                                                                                                                                                                                                                                                                                                                                                                                                                                                                                                                                                                                                                                                                                                                                                                                                                                                                                                                                                                                                                                                                                                                                                                                                                                                                                                                                                                                                                                                                                                                                                                                                                                                                                                                                                                                                                                                                                                                                                                                                                | 1       |
| 63                                                  |                                                    | Hands washed and clean, good hygienic practices,                                          |            |        | 37.  | Walls, ceilings, skylights clean, g                                                                           | ood repair                                                                                                                                                                                                                                                                                                                                                                                                                                                                                                                                                                                                                                                                                                                                                                                                                                                                                                                                                                                                                                                                                                                                                                                                                                                                                                                                                                                                                                                                                                                                                                                                                                                                                                                                                                                                                                                                                                                                                                                                                                                                                                                     | 1       |
| 21.33                                               | 17.                                                | personal cleanliness                                                                      | - 4        |        | 38.  | Storage areas, closets clean, good                                                                            | Contraction and the second states of the second sta | 1       |
|                                                     |                                                    | FIRE SAFETY                                                                               |            |        |      | LINEN/EQUIPMENT SANI                                                                                          | the second se                                                                                                                                                                                                                                                                                                                                                                                                                                                                                                                                                                                                                                                                                                                                                                                                                                                                                                                                                                                                                                                                                                                                                                                                                                                                                                                                                                                                                                                                                                                                                                                                                                                                                                                                                                                                                                                                                                                                                                                                                | -       |
|                                                     | 18.                                                | Fire extinguishers, smoke detectors, fire alarms;                                         | 1000       |        | 39.  | Maintenance and cleaning equipm                                                                               |                                                                                                                                                                                                                                                                                                                                                                                                                                                                                                                                                                                                                                                                                                                                                                                                                                                                                                                                                                                                                                                                                                                                                                                                                                                                                                                                                                                                                                                                                                                                                                                                                                                                                                                                                                                                                                                                                                                                                                                                                                                                                                                                | 2       |
| 2                                                   | 10.                                                | installed, number, maintained                                                             | 4          |        | 40.  | Clean, soiled linen properly stored                                                                           |                                                                                                                                                                                                                                                                                                                                                                                                                                                                                                                                                                                                                                                                                                                                                                                                                                                                                                                                                                                                                                                                                                                                                                                                                                                                                                                                                                                                                                                                                                                                                                                                                                                                                                                                                                                                                                                                                                                                                                                                                                                                                                                                | ī       |
| _                                                   | 19.                                                | Wiring heating, A.C. equipment, boiler room, store                                        |            |        | 41.  | Linen room clean, orderly                                                                                     |                                                                                                                                                                                                                                                                                                                                                                                                                                                                                                                                                                                                                                                                                                                                                                                                                                                                                                                                                                                                                                                                                                                                                                                                                                                                                                                                                                                                                                                                                                                                                                                                                                                                                                                                                                                                                                                                                                                                                                                                                                                                                                                                | 1       |
| •                                                   |                                                    | areas maintained, free of litter, unnecessary articles                                    | 8, 4       |        | 42.  | Sanitization rinse, glasses, linens                                                                           |                                                                                                                                                                                                                                                                                                                                                                                                                                                                                                                                                                                                                                                                                                                                                                                                                                                                                                                                                                                                                                                                                                                                                                                                                                                                                                                                                                                                                                                                                                                                                                                                                                                                                                                                                                                                                                                                                                                                                                                                                                                                                                                                | 4       |
| -                                                   |                                                    | flammables properly stored                                                                |            |        | 43.  | No reuse of single service articles                                                                           |                                                                                                                                                                                                                                                                                                                                                                                                                                                                                                                                                                                                                                                                                                                                                                                                                                                                                                                                                                                                                                                                                                                                                                                                                                                                                                                                                                                                                                                                                                                                                                                                                                                                                                                                                                                                                                                                                                                                                                                                                                                                                                                                | 1       |
| • 2                                                 | 20.                                                | Exits, evacuation plans, fire equipment notices                                           | 4          |        | 44.  | Single service articles, storage, ha                                                                          | indled, constructed,                                                                                                                                                                                                                                                                                                                                                                                                                                                                                                                                                                                                                                                                                                                                                                                                                                                                                                                                                                                                                                                                                                                                                                                                                                                                                                                                                                                                                                                                                                                                                                                                                                                                                                                                                                                                                                                                                                                                                                                                                                                                                                           | 1       |
| _                                                   |                                                    | GENERAL CONSTRUCTION                                                                      |            |        |      | properly wrapped                                                                                              |                                                                                                                                                                                                                                                                                                                                                                                                                                                                                                                                                                                                                                                                                                                                                                                                                                                                                                                                                                                                                                                                                                                                                                                                                                                                                                                                                                                                                                                                                                                                                                                                                                                                                                                                                                                                                                                                                                                                                                                                                                                                                                                                | 1       |
|                                                     |                                                    |                                                                                           |            | -      |      | ADMINISTRATION                                                                                                |                                                                                                                                                                                                                                                                                                                                                                                                                                                                                                                                                                                                                                                                                                                                                                                                                                                                                                                                                                                                                                                                                                                                                                                                                                                                                                                                                                                                                                                                                                                                                                                                                                                                                                                                                                                                                                                                                                                                                                                                                                                                                                                                |         |
| 9                                                   | 21.                                                |                                                                                           |            |        | 45.  | Current permit posted                                                                                         |                                                                                                                                                                                                                                                                                                                                                                                                                                                                                                                                                                                                                                                                                                                                                                                                                                                                                                                                                                                                                                                                                                                                                                                                                                                                                                                                                                                                                                                                                                                                                                                                                                                                                                                                                                                                                                                                                                                                                                                                                                                                                                                                | 0       |
| Failure to con                                      |                                                    | receptacles                                                                               |            | ** 46. |      | Most current complete inspection                                                                              | report nosted                                                                                                                                                                                                                                                                                                                                                                                                                                                                                                                                                                                                                                                                                                                                                                                                                                                                                                                                                                                                                                                                                                                                                                                                                                                                                                                                                                                                                                                                                                                                                                                                                                                                                                                                                                                                                                                                                                                                                                                                                                                                                                                  | 0       |