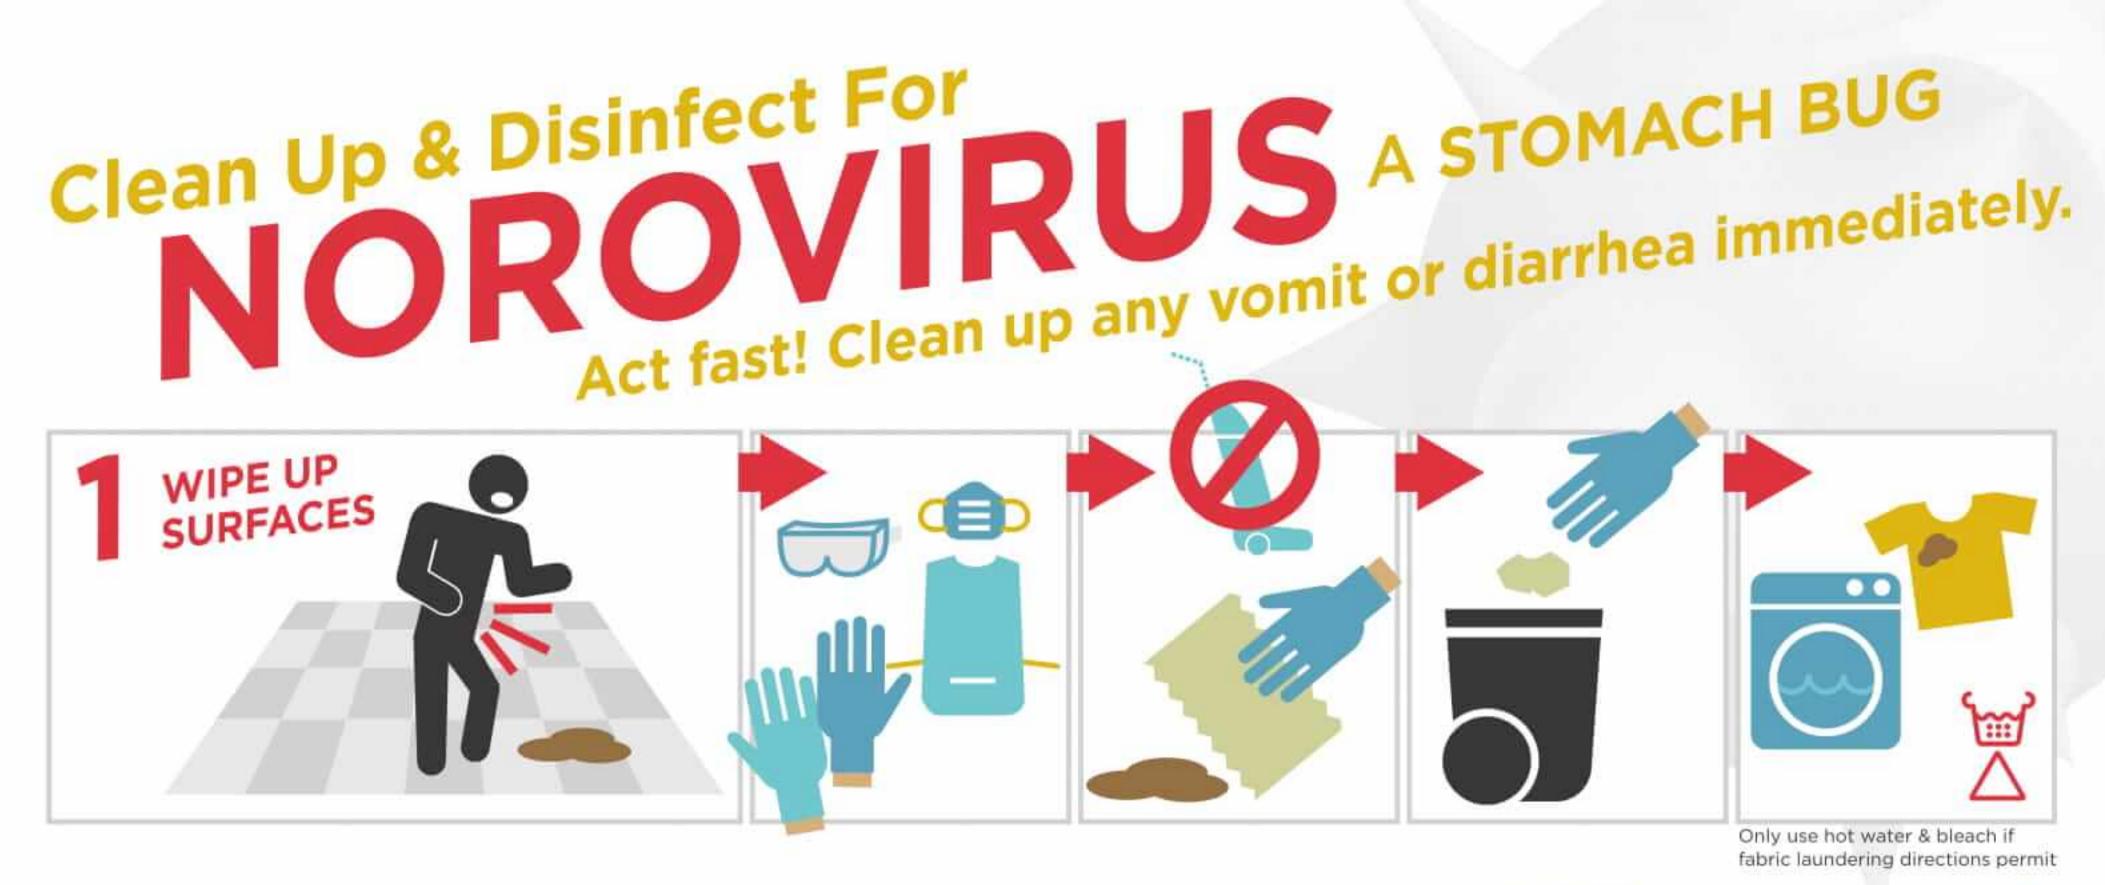

may be more likely to grow Legionella. If the bacteria are present, they can be spread through aerosols produced by: hot and cold water systems, showerheads, decorative fountains, hot tubs, cooling towers, and more.



# Why should you care?

*Legionella* may grow and spread in hotel water systems. Hotels often have a large number of visitors and numerous *Legionella* outbreaks have occurred at hotels. From 2016 to 2017, there were 134 illnesses related to two outbreaks at Tennessee hotels.



# What can you do to prevent Legionella?

You can protect your guests and staff by assessing your water system and learning about water management programs. Using a water management program can help identify hazards in your water system and prevent the growth and spread of *Legionella* bacteria.









Any vomit or diarrhea may contain norovirus and should be treated Cualquier vomito o diarrea puede contener norovirus y debe ser tratado como si lo hiciera. Toute vomissure ou diarrhée peut contenir un norovirus et doit être traitée comme si elle en contenait.

# as though it does.

Scientific experts from the U.S. Centers for Disease Control and Prevention (CDC) helped to develop this poster. For more information on norovirus prevention, please see http://www.cdc.gov/norovirus/preventing-infection.html.