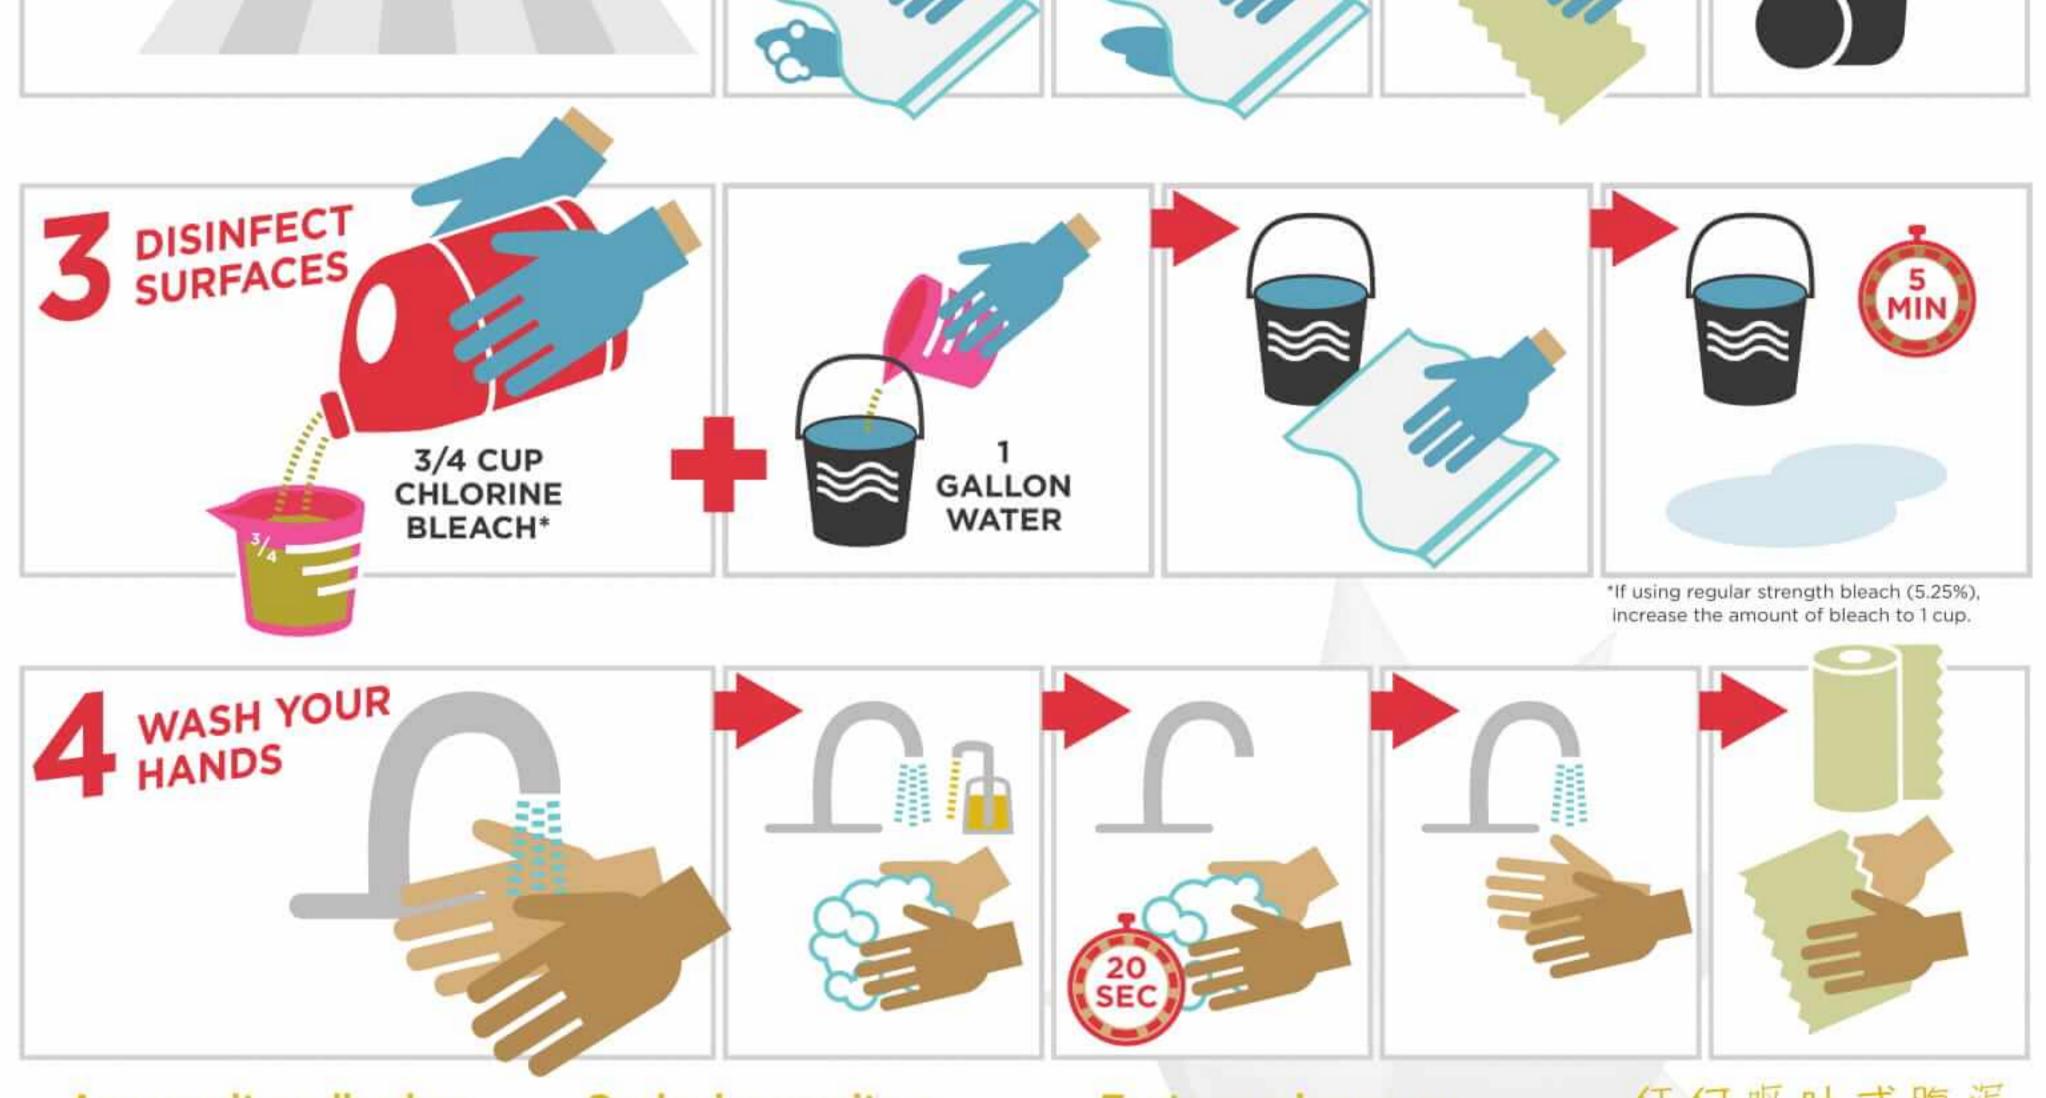

be more likely to grow Legionella. If the bacteria are present, they can be spread through aerosols produced by: hot and cold water systems, showerheads, decorative fountains, hot tubs, cooling towers, and more.



# Why should you care?

*Legionella* may grow and spread in hotel water systems. Hotels often have a large number of visitors and numerous *Legionella* outbreaks have occurred at hotels. From 2016 to 2017, there were 134 illnesses related to two outbreaks at Tennessee hotels.



# What can you do to prevent Legionella?

You can protect your guests and staff by assessing your water system and learning about water management programs. Using a water management program can help identify hazards in your water system and prevent the growth and spread of *Legionella* bacteria.









Any vomit or diarrhea may contain norovirus and should be treated Cualquier vomito o diarrea puede contener norovirus y debe ser tratado como si lo hiciera. Toute vomissure ou diarrhée peut contenir un norovirus et doit être traitée comme si elle en contenait.

# as though it does.

Scientific experts from the U.S. Centers for Disease Control and Prevention (CDC) helped to develop this poster. For more information on norovirus prevention, please see http://www.cdc.gov/norovirus/preventing-infection.html.