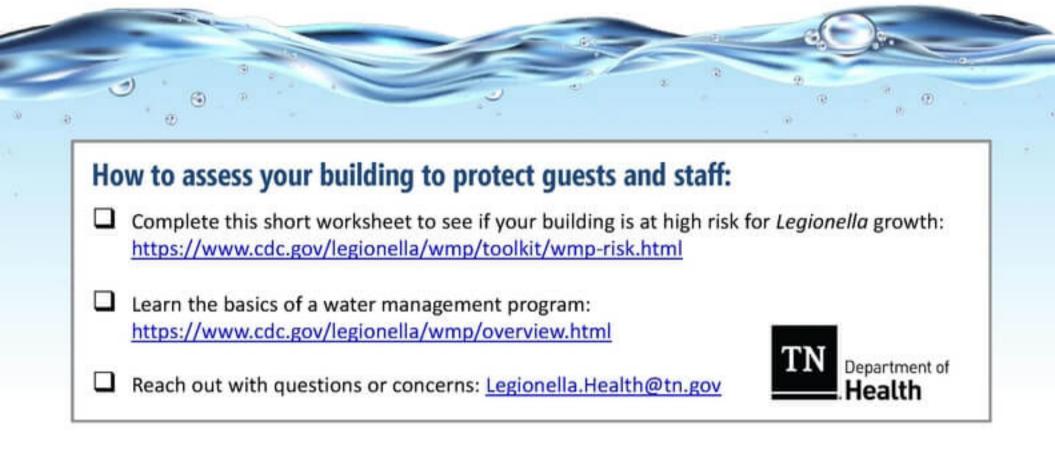

# Your building water system and Legionella

## What is Legionella?

Legionella are bacteria that can cause a serious lung infection called Legionnaires' disease. People can get sick when they inhale water droplets that contain the bacteria.

# How does Legionella affect building water?

Legionella bacteria grow naturally in the environment and in water. They can also grow in building water systems. Buildings with large water systems, like hotels, may be more likely to grow Legionella. If the bacteria are present, they can be spread through aerosols produced by: hot and cold water systems, showerheads, decorative fountains, hot tubs, cooling towers, and more.

## Why should you care?

Legionella may grow and spread in hotel water systems. Hotels often have a large number of visitors and numerous Legionella outbreaks have occurred at hotels. From 2016 to 2017, there were 134 illnesses related to two outbreaks at Tennessee hotels.

## What can you do to prevent Legionella?

You can protect your guests and staff by assessing your water system and learning about water management programs. Using a water management program can help identify hazards in your water system and prevent the growth and spread of *Legionella* bacteria.