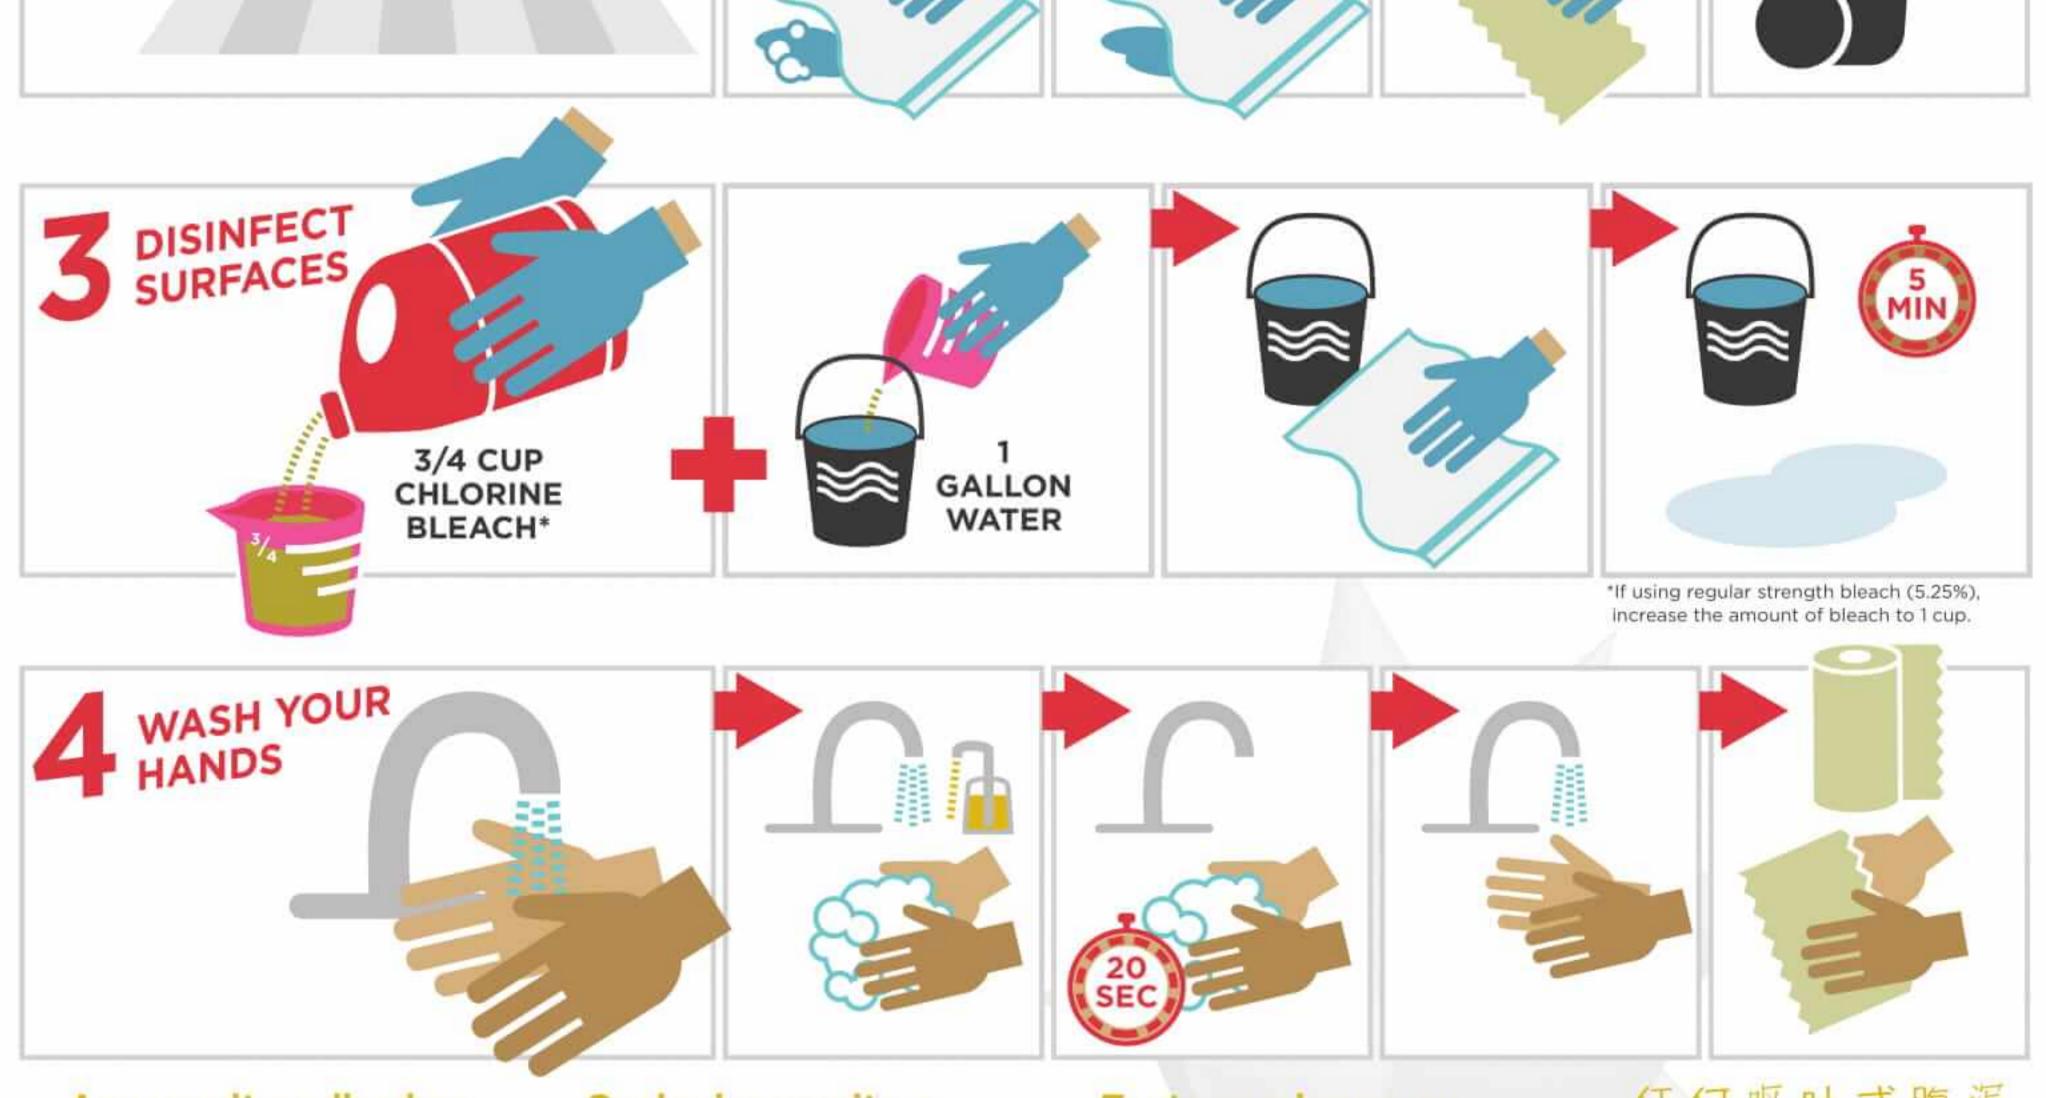

more likely to grow Legionella. If the bacteria are present, they can be spread through aerosols produced by: hot and cold water systems, showerheads, decorative fountains, hot tubs, cooling towers, and more.



### Why should you care?

*Legionella* may grow and spread in hotel water systems. Hotels often have a large number of visitors and numerous *Legionella* outbreaks have occurred at hotels. From 2016 to 2017, there were 134 illnesses related to two outbreaks at Tennessee hotels.



## What can you do to prevent Legionella?

You can protect your guests and staff by assessing your water system and learning about water management programs. Using a water management program can help identify hazards in your water system and prevent the growth and spread of *Legionella* bacteria.









Any vomit or diarrhea may contain norovirus and should be treated Cualquier vomito o diarrea puede contener norovirus y debe ser tratado como si lo hiciera. Toute vomissure ou diarrhée peut contenir un norovirus et doit être traitée comme si elle en contenait.

# as though it does.

Scientific experts from the U.S. Centers for Disease Control and Prevention (CDC) helped to develop this poster. For more information on norovirus prevention, please see http://www.cdc.gov/norovirus/preventing-infection.html.