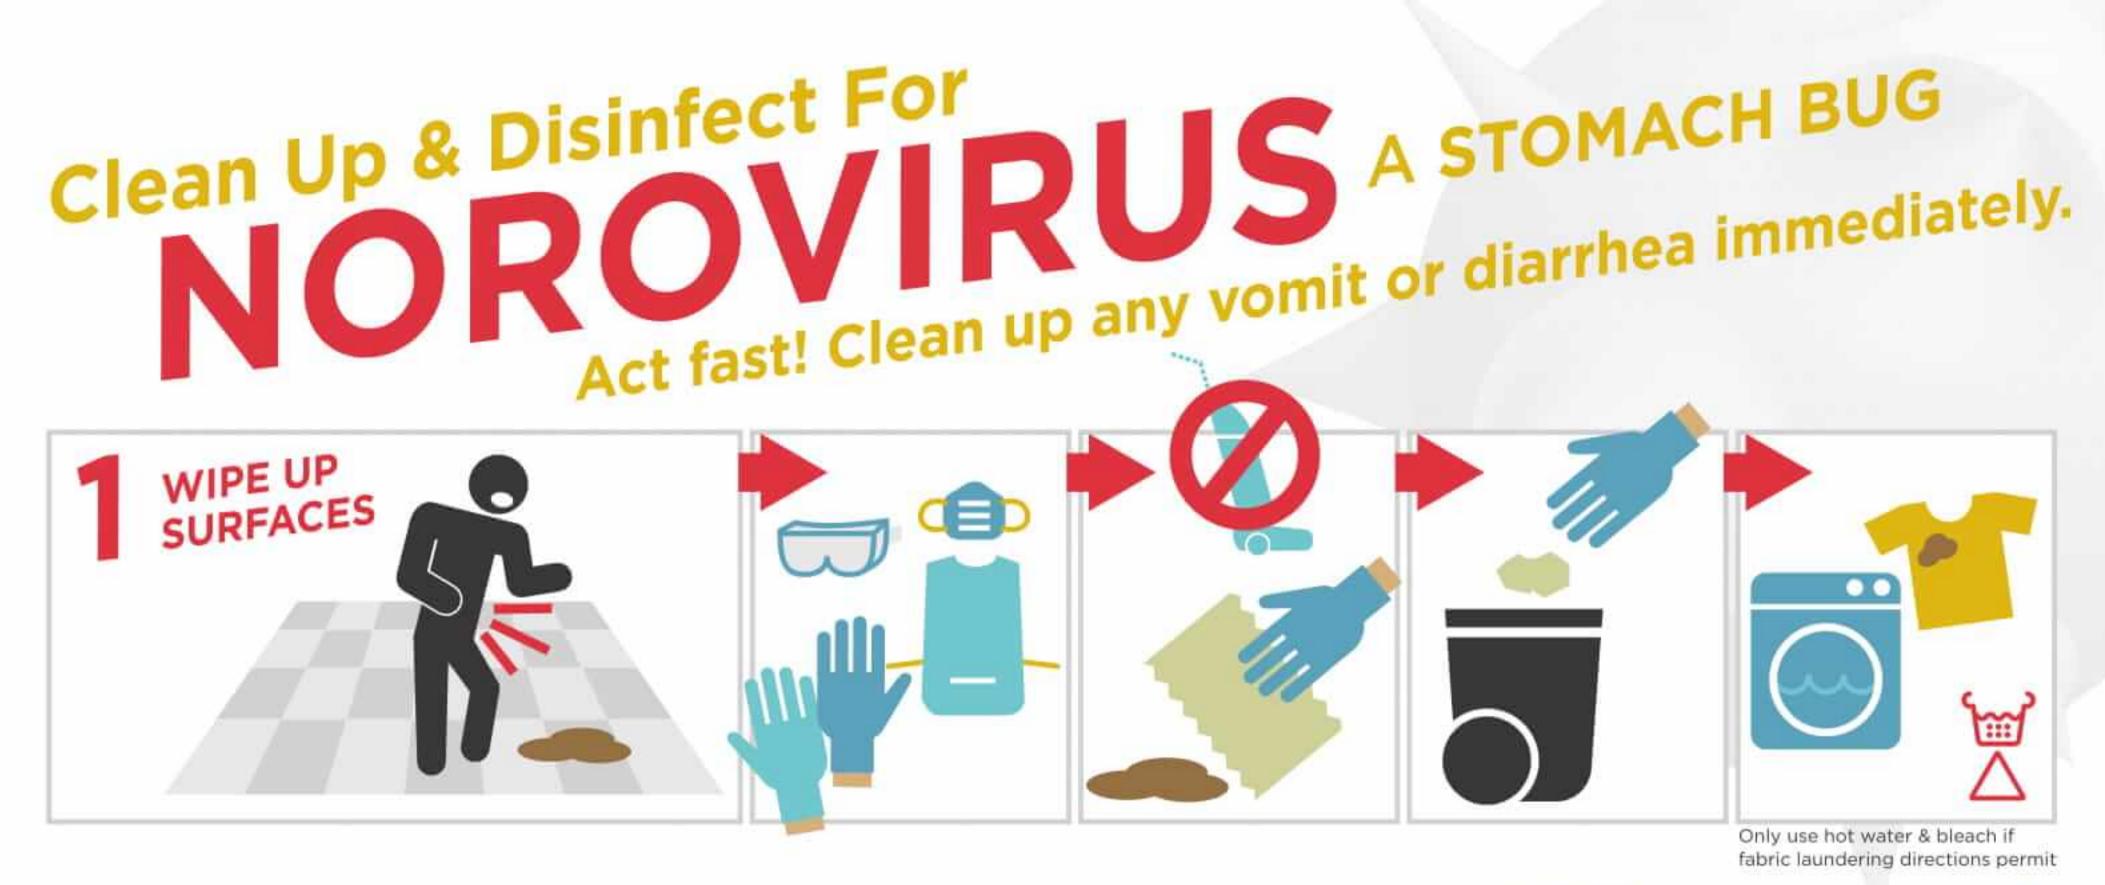

y be more likely to grow Legionella. If the bacteria are present, they can be spread through aerosols produced by: hot and cold water systems, showerheads, decorative fountains, hot tubs, cooling towers, and more.



### Why should you care?

*Legionella* may grow and spread in hotel water systems. Hotels often have a large number of visitors and numerous *Legionella* outbreaks have occurred at hotels. From 2016 to 2017, there were 134 illnesses related to two outbreaks at Tennessee hotels.



## What can you do to prevent Legionella?

You can protect your guests and staff by assessing your water system and learning about water management programs. Using a water management program can help identify hazards in your water system and prevent the growth and spread of *Legionella* bacteria.









Any vomit or diarrhea may contain norovirus and should be treated Cualquier vomito o diarrea puede contener norovirus y debe ser tratado como si lo hiciera. Toute vomissure ou diarrhée peut contenir un norovirus et doit être traitée comme si elle en contenait.

# as though it does.

Scientific experts from the U.S. Centers for Disease Control and Prevention (CDC) helped to develop this poster. For more information on norovirus prevention, please see http://www.cdc.gov/norovirus/preventing-infection.html.