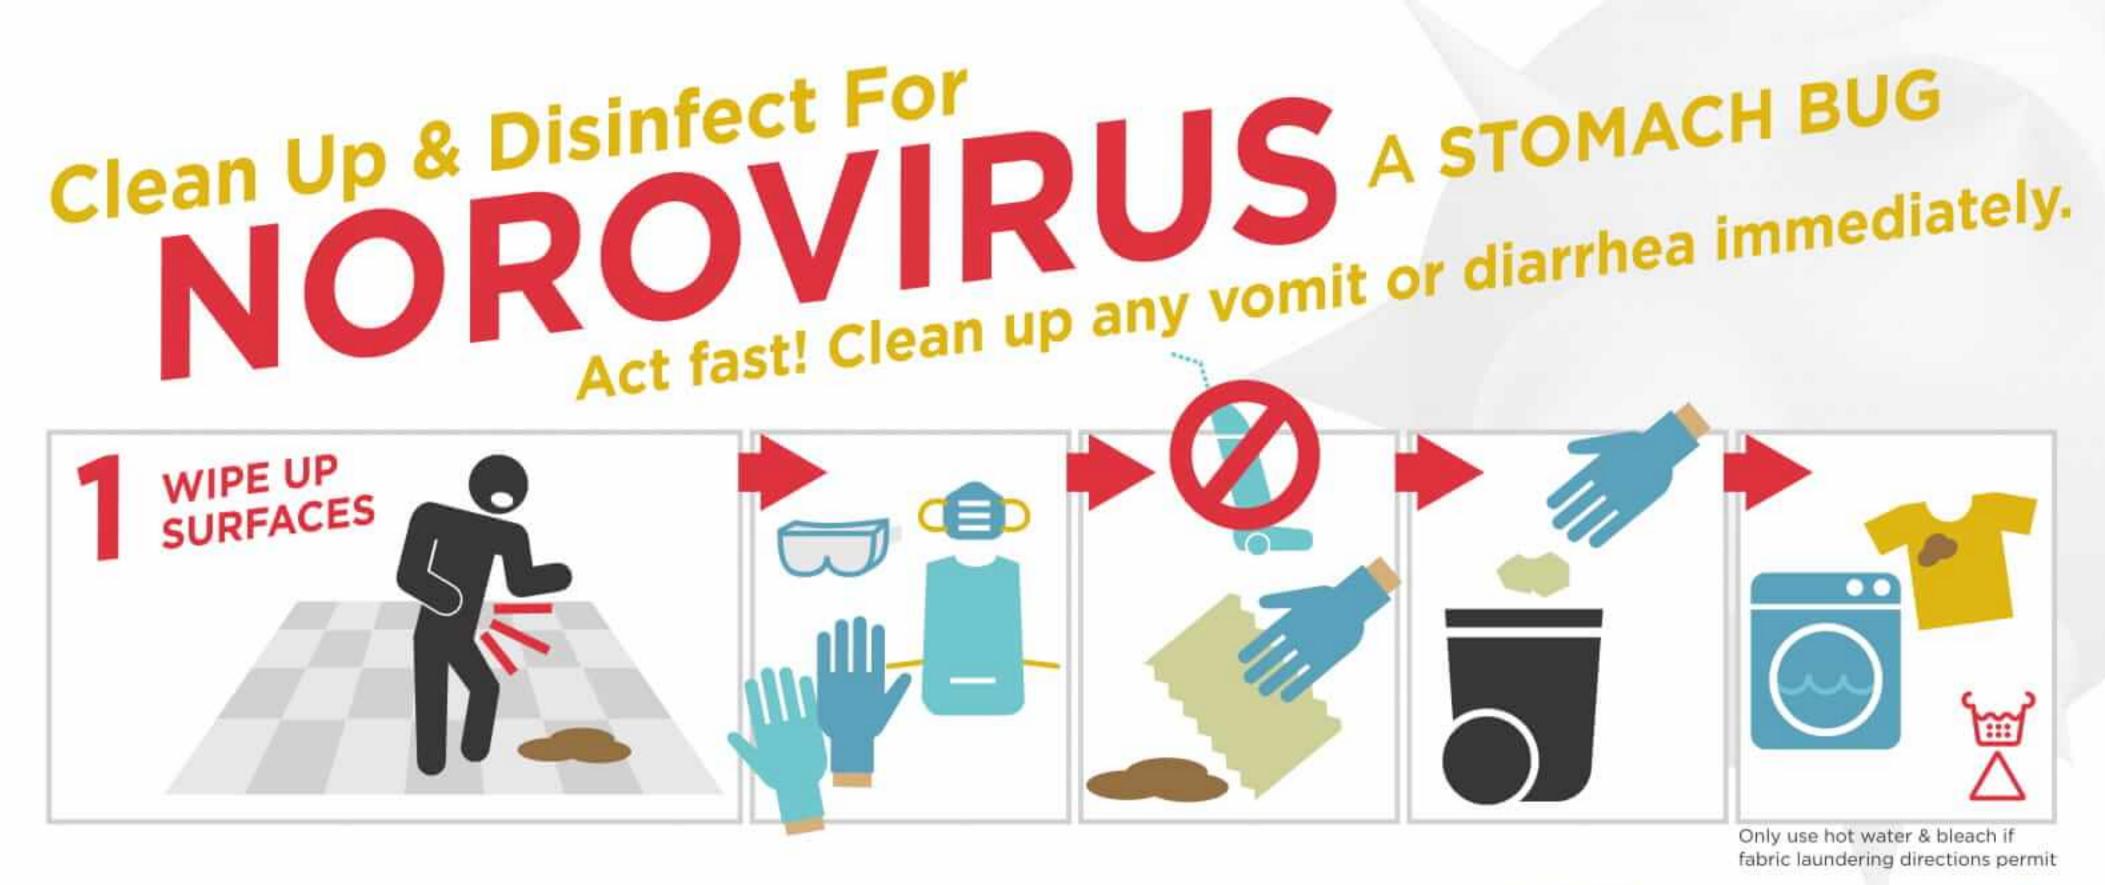

### HOTEL/MOTEL INSPECTION REPORT TENNESSEE DEPARTMENT OF HEALTH DIVISION OF ENVIRONMENTAL HEALTH

| ESTABLISHMENT<br>WoodSprings Suites                                                               |                                                                                                                                                                                                                                                                                                                                                                                                                                                                                                                                                                                                                                                                                                                                                                                                                                                                                                                                                                                                 |                   |     |       | DATE<br>04/02/24 SCORE                                                                                                                                     |                         |                                                                                                                                                                                                                                                                                                                                                                                                                                                                                                                                                                                                                                                                                                     |  |
|---------------------------------------------------------------------------------------------------|-------------------------------------------------------------------------------------------------------------------------------------------------------------------------------------------------------------------------------------------------------------------------------------------------------------------------------------------------------------------------------------------------------------------------------------------------------------------------------------------------------------------------------------------------------------------------------------------------------------------------------------------------------------------------------------------------------------------------------------------------------------------------------------------------------------------------------------------------------------------------------------------------------------------------------------------------------------------------------------------------|-------------------|-----|-------|------------------------------------------------------------------------------------------------------------------------------------------------------------|-------------------------|-----------------------------------------------------------------------------------------------------------------------------------------------------------------------------------------------------------------------------------------------------------------------------------------------------------------------------------------------------------------------------------------------------------------------------------------------------------------------------------------------------------------------------------------------------------------------------------------------------------------------------------------------------------------------------------------------------|--|
| LOCATIONSTAFF157 John R Rice BlvdChristie Grave                                                   |                                                                                                                                                                                                                                                                                                                                                                                                                                                                                                                                                                                                                                                                                                                                                                                                                                                                                                                                                                                                 |                   | S   |       | EST. NO.<br>620240364                                                                                                                                      | <u>N/A /100</u>         |                                                                                                                                                                                                                                                                                                                                                                                                                                                                                                                                                                                                                                                                                                     |  |
| CITY, STATE, ZIP PURPOSE                                                                          |                                                                                                                                                                                                                                                                                                                                                                                                                                                                                                                                                                                                                                                                                                                                                                                                                                                                                                                                                                                                 |                   |     | - 1   |                                                                                                                                                            | NUMBER OF ROO           | and the second se |  |
| Murfreesboro TN 37129 Follow-Up                                                                   |                                                                                                                                                                                                                                                                                                                                                                                                                                                                                                                                                                                                                                                                                                                                                                                                                                                                                                                                                                                                 |                   |     |       |                                                                                                                                                            |                         |                                                                                                                                                                                                                                                                                                                                                                                                                                                                                                                                                                                                                                                                                                     |  |
| _                                                                                                 |                                                                                                                                                                                                                                                                                                                                                                                                                                                                                                                                                                                                                                                                                                                                                                                                                                                                                                                                                                                                 |                   |     |       |                                                                                                                                                            | 121                     | _                                                                                                                                                                                                                                                                                                                                                                                                                                                                                                                                                                                                                                                                                                   |  |
| PERMI                                                                                             | TTEE<br>MANAGEMENT AND CONSULTING                                                                                                                                                                                                                                                                                                                                                                                                                                                                                                                                                                                                                                                                                                                                                                                                                                                                                                                                                               |                   |     |       | FOLLOW- UP ( ) YES<br>REQUIRED NO                                                                                                                          |                         |                                                                                                                                                                                                                                                                                                                                                                                                                                                                                                                                                                                                                                                                                                     |  |
|                                                                                                   | WATER/ICE                                                                                                                                                                                                                                                                                                                                                                                                                                                                                                                                                                                                                                                                                                                                                                                                                                                                                                                                                                                       |                   |     | _     |                                                                                                                                                            |                         |                                                                                                                                                                                                                                                                                                                                                                                                                                                                                                                                                                                                                                                                                                     |  |
| • L                                                                                               | Source, adequate                                                                                                                                                                                                                                                                                                                                                                                                                                                                                                                                                                                                                                                                                                                                                                                                                                                                                                                                                                                | 5                 | 5   |       | Personnel lavatory facilities: adequate, convenient,                                                                                                       |                         | T                                                                                                                                                                                                                                                                                                                                                                                                                                                                                                                                                                                                                                                                                                   |  |
| * 2.                                                                                              | Hot and cold under pressure<br>Cross Connection                                                                                                                                                                                                                                                                                                                                                                                                                                                                                                                                                                                                                                                                                                                                                                                                                                                                                                                                                 |                   | 5   | 22.   | accessible, soap, towels, hand-drying device, waste                                                                                                        |                         | 2                                                                                                                                                                                                                                                                                                                                                                                                                                                                                                                                                                                                                                                                                                   |  |
| • 3.                                                                                              |                                                                                                                                                                                                                                                                                                                                                                                                                                                                                                                                                                                                                                                                                                                                                                                                                                                                                                                                                                                                 |                   |     |       | receptacles clean, good repair                                                                                                                             |                         |                                                                                                                                                                                                                                                                                                                                                                                                                                                                                                                                                                                                                                                                                                     |  |
| 4.                                                                                                | Ice machine automatic dispensing, prepackaged                                                                                                                                                                                                                                                                                                                                                                                                                                                                                                                                                                                                                                                                                                                                                                                                                                                                                                                                                   |                   |     | 23.   | Outside walls, roof, gutters good repair                                                                                                                   |                         | 1                                                                                                                                                                                                                                                                                                                                                                                                                                                                                                                                                                                                                                                                                                   |  |
| 5.                                                                                                | <ol><li>Ice machine clean, maintained, free of contaminants</li></ol>                                                                                                                                                                                                                                                                                                                                                                                                                                                                                                                                                                                                                                                                                                                                                                                                                                                                                                                           |                   |     |       | Walkways, porches, hallways free                                                                                                                           | allways free of litter, |                                                                                                                                                                                                                                                                                                                                                                                                                                                                                                                                                                                                                                                                                                     |  |
| 8                                                                                                 | Ice storage containers and scoops smooth,                                                                                                                                                                                                                                                                                                                                                                                                                                                                                                                                                                                                                                                                                                                                                                                                                                                                                                                                                       | 5 W   U           |     |       | unnecessary articles, good repair                                                                                                                          |                         |                                                                                                                                                                                                                                                                                                                                                                                                                                                                                                                                                                                                                                                                                                     |  |
| 6.                                                                                                | constructed, designed, cleaned, stored handled,                                                                                                                                                                                                                                                                                                                                                                                                                                                                                                                                                                                                                                                                                                                                                                                                                                                                                                                                                 | , and 1           |     | 25.   | Toilet and bathing facilities: adeq                                                                                                                        | unite location          |                                                                                                                                                                                                                                                                                                                                                                                                                                                                                                                                                                                                                                                                                                     |  |
|                                                                                                   | used                                                                                                                                                                                                                                                                                                                                                                                                                                                                                                                                                                                                                                                                                                                                                                                                                                                                                                                                                                                            |                   | - 1 |       | designed, clean, good repair, tissu                                                                                                                        |                         | 2                                                                                                                                                                                                                                                                                                                                                                                                                                                                                                                                                                                                                                                                                                   |  |
| 7.                                                                                                | and the second se                                                                                                                                                                                                                                                                                             | 2                 |     |       | receptacle                                                                                                                                                 | net opening master      | 1 ~                                                                                                                                                                                                                                                                                                                                                                                                                                                                                                                                                                                                                                                                                                 |  |
|                                                                                                   | SEWAGE                                                                                                                                                                                                                                                                                                                                                                                                                                                                                                                                                                                                                                                                                                                                                                                                                                                                                                                                                                                          |                   |     |       | •                                                                                                                                                          |                         | -                                                                                                                                                                                                                                                                                                                                                                                                                                                                                                                                                                                                                                                                                                   |  |
| • 8.                                                                                              | Approved sewage and liquid waste disposal,                                                                                                                                                                                                                                                                                                                                                                                                                                                                                                                                                                                                                                                                                                                                                                                                                                                                                                                                                      | 5                 |     | 26.   | Bathing facility: anti-slip tubs, adequate slip strips,                                                                                                    |                         | 2                                                                                                                                                                                                                                                                                                                                                                                                                                                                                                                                                                                                                                                                                                   |  |
|                                                                                                   | functioning properly                                                                                                                                                                                                                                                                                                                                                                                                                                                                                                                                                                                                                                                                                                                                                                                                                                                                                                                                                                            |                   |     | -     | appliques, slip-proof mats good repair                                                                                                                     |                         | +                                                                                                                                                                                                                                                                                                                                                                                                                                                                                                                                                                                                                                                                                                   |  |
| . 0                                                                                               | INSECT AND RODENT CONTROL                                                                                                                                                                                                                                                                                                                                                                                                                                                                                                                                                                                                                                                                                                                                                                                                                                                                                                                                                                       |                   |     | 27.   | Heating and cooling system adequire talled                                                                                                                 | uate, maintained,       | 1                                                                                                                                                                                                                                                                                                                                                                                                                                                                                                                                                                                                                                                                                                   |  |
| 9.<br>10.                                                                                         | Presence of insects and rodents                                                                                                                                                                                                                                                                                                                                                                                                                                                                                                                                                                                                                                                                                                                                                                                                                                                                                                                                                                 | 4                 |     | 30    | installed                                                                                                                                                  |                         | + -                                                                                                                                                                                                                                                                                                                                                                                                                                                                                                                                                                                                                                                                                                 |  |
| 11.                                                                                               | Outer openings protected<br>Harborage, attractants                                                                                                                                                                                                                                                                                                                                                                                                                                                                                                                                                                                                                                                                                                                                                                                                                                                                                                                                              | 2                 |     | 28.   | Telephone service                                                                                                                                          |                         | 1                                                                                                                                                                                                                                                                                                                                                                                                                                                                                                                                                                                                                                                                                                   |  |
|                                                                                                   | SOLID WASTE                                                                                                                                                                                                                                                                                                                                                                                                                                                                                                                                                                                                                                                                                                                                                                                                                                                                                                                                                                                     |                   |     | 29.   | Lighting<br>Ventilation                                                                                                                                    |                         | 1                                                                                                                                                                                                                                                                                                                                                                                                                                                                                                                                                                                                                                                                                                   |  |
|                                                                                                   | Outrida stormen containare anal analysees                                                                                                                                                                                                                                                                                                                                                                                                                                                                                                                                                                                                                                                                                                                                                                                                                                                                                                                                                       |                   |     |       |                                                                                                                                                            |                         | 1                                                                                                                                                                                                                                                                                                                                                                                                                                                                                                                                                                                                                                                                                                   |  |
| 12.                                                                                               | Constructed, clean, covered, cleaning facility                                                                                                                                                                                                                                                                                                                                                                                                                                                                                                                                                                                                                                                                                                                                                                                                                                                                                                                                                  |                   |     | 31.   | Windows, doors, clean, maintained, good repair<br>Sleeping rooms adequate soap, towels, washcloths,<br>clothes hangers, ashtrays, drinking glasses, chairs |                         | 2                                                                                                                                                                                                                                                                                                                                                                                                                                                                                                                                                                                                                                                                                                   |  |
| -                                                                                                 |                                                                                                                                                                                                                                                                                                                                                                                                                                                                                                                                                                                                                                                                                                                                                                                                                                                                                                                                                                                                 |                   | - 1 | 32,   |                                                                                                                                                            |                         | 2                                                                                                                                                                                                                                                                                                                                                                                                                                                                                                                                                                                                                                                                                                   |  |
| 13.                                                                                               |                                                                                                                                                                                                                                                                                                                                                                                                                                                                                                                                                                                                                                                                                                                                                                                                                                                                                                                                                                                                 |                   |     | -     | Beds, mattresses, springs, slats, rails, pads, linens,                                                                                                     |                         | -                                                                                                                                                                                                                                                                                                                                                                                                                                                                                                                                                                                                                                                                                                   |  |
| 14.                                                                                               | Outside premises shall be maintained free of litter and<br>unnecessary articles                                                                                                                                                                                                                                                                                                                                                                                                                                                                                                                                                                                                                                                                                                                                                                                                                                                                                                                 |                   |     | 33.   | covers, spreads clean, good repair                                                                                                                         |                         | 2                                                                                                                                                                                                                                                                                                                                                                                                                                                                                                                                                                                                                                                                                                   |  |
|                                                                                                   |                                                                                                                                                                                                                                                                                                                                                                                                                                                                                                                                                                                                                                                                                                                                                                                                                                                                                                                                                                                                 |                   |     | 34.   | Bedding accessories, mattress pad                                                                                                                          |                         | 2                                                                                                                                                                                                                                                                                                                                                                                                                                                                                                                                                                                                                                                                                                   |  |
| * 15.                                                                                             | POISONOUS AND TOXIC MATERIA<br>Toxic items properly stored, labeled, and used                                                                                                                                                                                                                                                                                                                                                                                                                                                                                                                                                                                                                                                                                                                                                                                                                                                                                                                   |                   |     | 1000  | pillows, and pillowcases adequate                                                                                                                          |                         | -                                                                                                                                                                                                                                                                                                                                                                                                                                                                                                                                                                                                                                                                                                   |  |
| 10.                                                                                               | PERSONNEL                                                                                                                                                                                                                                                                                                                                                                                                                                                                                                                                                                                                                                                                                                                                                                                                                                                                                                                                                                                       | 4                 | - 1 | 35,   | Furniture, appliances, draperies, curtains, shades<br>venetian blinds clean, good repair                                                                   |                         | 2                                                                                                                                                                                                                                                                                                                                                                                                                                                                                                                                                                                                                                                                                                   |  |
| * 16.                                                                                             | Personnel with infections restricted                                                                                                                                                                                                                                                                                                                                                                                                                                                                                                                                                                                                                                                                                                                                                                                                                                                                                                                                                            | 4                 |     | 36.   | Floors, carpet clean, good repair                                                                                                                          |                         | + +                                                                                                                                                                                                                                                                                                                                                                                                                                                                                                                                                                                                                                                                                                 |  |
| 10.                                                                                               | and the second |                   |     | 37.   |                                                                                                                                                            | and similar             | 1                                                                                                                                                                                                                                                                                                                                                                                                                                                                                                                                                                                                                                                                                                   |  |
| * 17.                                                                                             | Hands washed and clean, good hygienic practices,<br>personal cleanliness                                                                                                                                                                                                                                                                                                                                                                                                                                                                                                                                                                                                                                                                                                                                                                                                                                                                                                                        |                   |     | 38.   | Walls, ceilings, skylights clean, good repair<br>Storage areas, closets clean, good repair                                                                 |                         | 1                                                                                                                                                                                                                                                                                                                                                                                                                                                                                                                                                                                                                                                                                                   |  |
|                                                                                                   | FIRE SAFETY                                                                                                                                                                                                                                                                                                                                                                                                                                                                                                                                                                                                                                                                                                                                                                                                                                                                                                                                                                                     |                   | 50. |       |                                                                                                                                                            |                         |                                                                                                                                                                                                                                                                                                                                                                                                                                                                                                                                                                                                                                                                                                     |  |
|                                                                                                   |                                                                                                                                                                                                                                                                                                                                                                                                                                                                                                                                                                                                                                                                                                                                                                                                                                                                                                                                                                                                 |                   |     |       | LINEN/EQUIPMENT SANI                                                                                                                                       |                         | 1.0                                                                                                                                                                                                                                                                                                                                                                                                                                                                                                                                                                                                                                                                                                 |  |
| * 18.                                                                                             | installed, number, maintained                                                                                                                                                                                                                                                                                                                                                                                                                                                                                                                                                                                                                                                                                                                                                                                                                                                                                                                                                                   | 8 (4)             |     | 39.   | Maintenance and cleaning equipm<br>Clean, soiled linen properly stored                                                                                     |                         | 2                                                                                                                                                                                                                                                                                                                                                                                                                                                                                                                                                                                                                                                                                                   |  |
| -                                                                                                 | Wiring heating, A.C. equipment, boiler room, s                                                                                                                                                                                                                                                                                                                                                                                                                                                                                                                                                                                                                                                                                                                                                                                                                                                                                                                                                  | er manne staranse |     | 41.   | Linen room clean, orderly                                                                                                                                  | μ                       | ti                                                                                                                                                                                                                                                                                                                                                                                                                                                                                                                                                                                                                                                                                                  |  |
| • 19.                                                                                             | areas maintained, free of litter, unnecessary articles,<br>flammables properly stored                                                                                                                                                                                                                                                                                                                                                                                                                                                                                                                                                                                                                                                                                                                                                                                                                                                                                                           |                   |     | 42.   | Sanitization rinse, glasses, linens                                                                                                                        |                         | 4                                                                                                                                                                                                                                                                                                                                                                                                                                                                                                                                                                                                                                                                                                   |  |
|                                                                                                   |                                                                                                                                                                                                                                                                                                                                                                                                                                                                                                                                                                                                                                                                                                                                                                                                                                                                                                                                                                                                 |                   | 4 * | 43.   | No reuse of single service articles                                                                                                                        |                         | 1                                                                                                                                                                                                                                                                                                                                                                                                                                                                                                                                                                                                                                                                                                   |  |
| * 20.                                                                                             | Exits, evacuation plans, fire equipment notices                                                                                                                                                                                                                                                                                                                                                                                                                                                                                                                                                                                                                                                                                                                                                                                                                                                                                                                                                 | 4                 |     | 10000 | Single service articles, storage, ha                                                                                                                       |                         | + '                                                                                                                                                                                                                                                                                                                                                                                                                                                                                                                                                                                                                                                                                                 |  |
|                                                                                                   | GENERAL CONSTRUCTION                                                                                                                                                                                                                                                                                                                                                                                                                                                                                                                                                                                                                                                                                                                                                                                                                                                                                                                                                                            |                   |     | 44.   | properly wrapped                                                                                                                                           | indica, constructed,    | 1                                                                                                                                                                                                                                                                                                                                                                                                                                                                                                                                                                                                                                                                                                   |  |
|                                                                                                   | Personnel toilet facilities: adequate, convenient,                                                                                                                                                                                                                                                                                                                                                                                                                                                                                                                                                                                                                                                                                                                                                                                                                                                                                                                                              |                   |     | -     | ADMINISTRATION                                                                                                                                             |                         | -                                                                                                                                                                                                                                                                                                                                                                                                                                                                                                                                                                                                                                                                                                   |  |
| 21.                                                                                               | designed, cleaned, good repair, toilet tissue, waste                                                                                                                                                                                                                                                                                                                                                                                                                                                                                                                                                                                                                                                                                                                                                                                                                                                                                                                                            |                   |     | 45.   | Current permit posted                                                                                                                                      |                         | 0                                                                                                                                                                                                                                                                                                                                                                                                                                                                                                                                                                                                                                                                                                   |  |
|                                                                                                   | receptacles                                                                                                                                                                                                                                                                                                                                                                                                                                                                                                                                                                                                                                                                                                                                                                                                                                                                                                                                                                                     | iste 2            |     | 46.   | Most current complete inspection                                                                                                                           | report posted           | 0                                                                                                                                                                                                                                                                                                                                                                                                                                                                                                                                                                                                                                                                                                   |  |
| Failure to correct any violations of critical itema within ten (10) days may result in suspension |                                                                                                                                                                                                                                                                                                                                                                                                                                                                                                                                                                                                                                                                                                                                                                                                                                                                                                                                                                                                 |                   |     |       |                                                                                                                                                            | Charles the Instantial  |                                                                                                                                                                                                                                                                                                                                                                                                                                                                                                                                                                                                                                                                                                     |  |