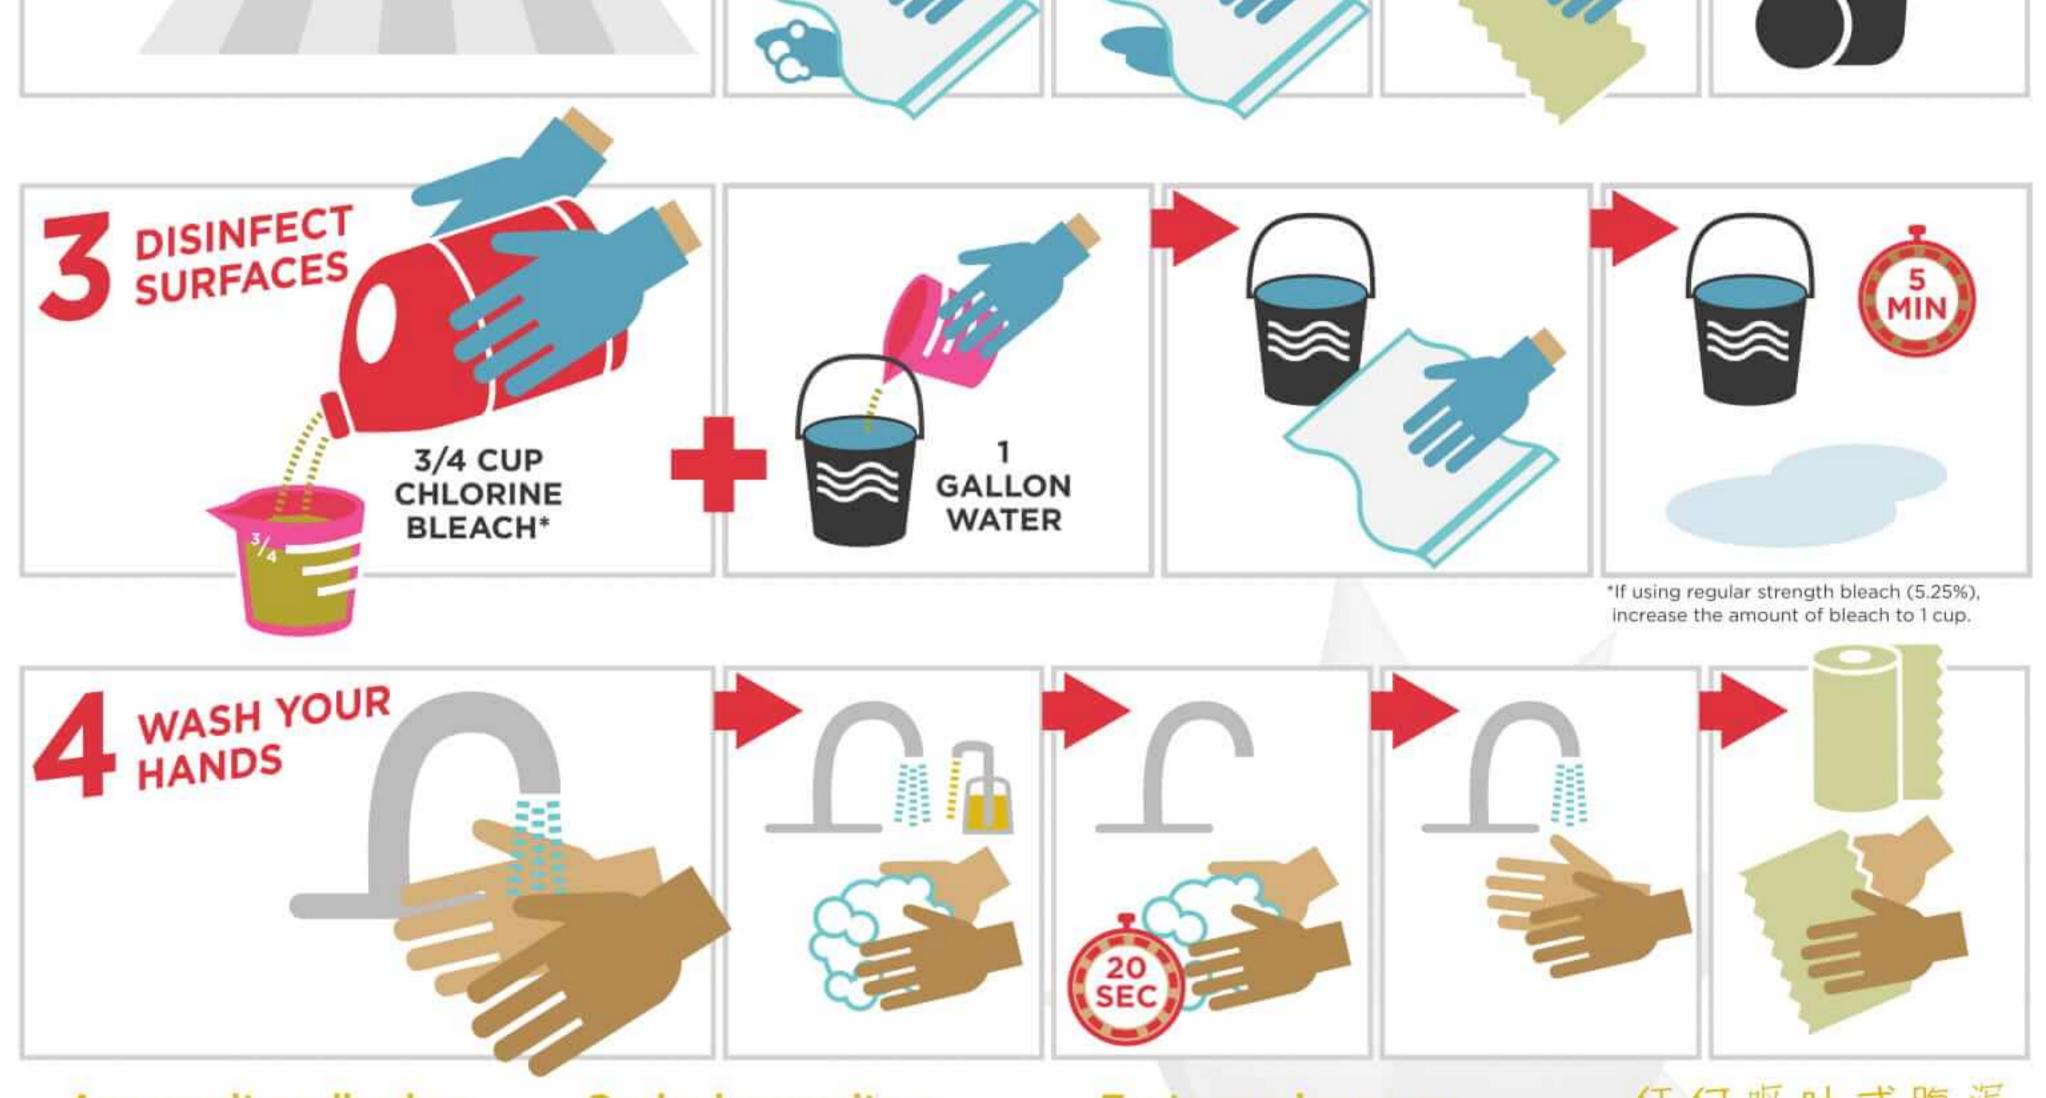

### HOTEL/MOTEL INSPECTION REPORT TENNESSEE DEPARTMENT OF HEALTH DIVISION OF ENVIRONMENTAL HEALTH

| ESTABLISHMENT<br>WoodSprings Suites                                                               |                                                                                                                                                                                                                                                                                                                                                                                                                                                                                                                                                                                                                                                                                                                                                                                                                                                                                                                                                                                                 |                   |     |       | DATE<br>04/02/24 SCORE                                                                                                                                     |                         |                                                                                                                                                                                                                                                                                                                                                                                                                                                                                                                                                                                                                                                                                                     |  |
|---------------------------------------------------------------------------------------------------|-------------------------------------------------------------------------------------------------------------------------------------------------------------------------------------------------------------------------------------------------------------------------------------------------------------------------------------------------------------------------------------------------------------------------------------------------------------------------------------------------------------------------------------------------------------------------------------------------------------------------------------------------------------------------------------------------------------------------------------------------------------------------------------------------------------------------------------------------------------------------------------------------------------------------------------------------------------------------------------------------|-------------------|-----|-------|------------------------------------------------------------------------------------------------------------------------------------------------------------|-------------------------|-----------------------------------------------------------------------------------------------------------------------------------------------------------------------------------------------------------------------------------------------------------------------------------------------------------------------------------------------------------------------------------------------------------------------------------------------------------------------------------------------------------------------------------------------------------------------------------------------------------------------------------------------------------------------------------------------------|--|
| LOCATIONSTAFF157 John R Rice BlvdChristie Grave                                                   |                                                                                                                                                                                                                                                                                                                                                                                                                                                                                                                                                                                                                                                                                                                                                                                                                                                                                                                                                                                                 |                   | S   |       | EST. NO.<br>620240364                                                                                                                                      | <u>N/A /100</u>         |                                                                                                                                                                                                                                                                                                                                                                                                                                                                                                                                                                                                                                                                                                     |  |
| CITY, STATE, ZIP PURPOSE                                                                          |                                                                                                                                                                                                                                                                                                                                                                                                                                                                                                                                                                                                                                                                                                                                                                                                                                                                                                                                                                                                 |                   |     | - 1   |                                                                                                                                                            | NUMBER OF ROO           | and the second se |  |
| Murfreesboro TN 37129 Follow-Up                                                                   |                                                                                                                                                                                                                                                                                                                                                                                                                                                                                                                                                                                                                                                                                                                                                                                                                                                                                                                                                                                                 |                   |     |       |                                                                                                                                                            |                         |                                                                                                                                                                                                                                                                                                                                                                                                                                                                                                                                                                                                                                                                                                     |  |
| _                                                                                                 |                                                                                                                                                                                                                                                                                                                                                                                                                                                                                                                                                                                                                                                                                                                                                                                                                                                                                                                                                                                                 |                   |     |       |                                                                                                                                                            | 121                     | _                                                                                                                                                                                                                                                                                                                                                                                                                                                                                                                                                                                                                                                                                                   |  |
| PERMI                                                                                             | TTEE<br>MANAGEMENT AND CONSULTING                                                                                                                                                                                                                                                                                                                                                                                                                                                                                                                                                                                                                                                                                                                                                                                                                                                                                                                                                               |                   |     |       | FOLLOW- UP ( ) YES<br>REQUIRED NO                                                                                                                          |                         |                                                                                                                                                                                                                                                                                                                                                                                                                                                                                                                                                                                                                                                                                                     |  |
|                                                                                                   | WATER/ICE                                                                                                                                                                                                                                                                                                                                                                                                                                                                                                                                                                                                                                                                                                                                                                                                                                                                                                                                                                                       |                   |     | _     |                                                                                                                                                            |                         |                                                                                                                                                                                                                                                                                                                                                                                                                                                                                                                                                                                                                                                                                                     |  |
| • L                                                                                               | Source, adequate                                                                                                                                                                                                                                                                                                                                                                                                                                                                                                                                                                                                                                                                                                                                                                                                                                                                                                                                                                                | 5                 | 5   |       | Personnel lavatory facilities: adequate, convenient,                                                                                                       |                         | T                                                                                                                                                                                                                                                                                                                                                                                                                                                                                                                                                                                                                                                                                                   |  |
| * 2.                                                                                              | Hot and cold under pressure<br>Cross Connection                                                                                                                                                                                                                                                                                                                                                                                                                                                                                                                                                                                                                                                                                                                                                                                                                                                                                                                                                 |                   | 5   | 22.   | accessible, soap, towels, hand-drying device, waste                                                                                                        |                         | 2                                                                                                                                                                                                                                                                                                                                                                                                                                                                                                                                                                                                                                                                                                   |  |
| • 3.                                                                                              |                                                                                                                                                                                                                                                                                                                                                                                                                                                                                                                                                                                                                                                                                                                                                                                                                                                                                                                                                                                                 |                   |     |       | receptacles clean, good repair                                                                                                                             |                         |                                                                                                                                                                                                                                                                                                                                                                                                                                                                                                                                                                                                                                                                                                     |  |
| 4.                                                                                                | Ice machine automatic dispensing, prepackaged                                                                                                                                                                                                                                                                                                                                                                                                                                                                                                                                                                                                                                                                                                                                                                                                                                                                                                                                                   |                   |     | 23.   | Outside walls, roof, gutters good repair                                                                                                                   |                         | 1                                                                                                                                                                                                                                                                                                                                                                                                                                                                                                                                                                                                                                                                                                   |  |
| 5.                                                                                                | <ol><li>Ice machine clean, maintained, free of contaminants</li></ol>                                                                                                                                                                                                                                                                                                                                                                                                                                                                                                                                                                                                                                                                                                                                                                                                                                                                                                                           |                   |     |       | Walkways, porches, hallways free                                                                                                                           | allways free of litter, |                                                                                                                                                                                                                                                                                                                                                                                                                                                                                                                                                                                                                                                                                                     |  |
| 8                                                                                                 | Ice storage containers and scoops smooth,                                                                                                                                                                                                                                                                                                                                                                                                                                                                                                                                                                                                                                                                                                                                                                                                                                                                                                                                                       | 5 W   U           |     |       | unnecessary articles, good repair                                                                                                                          |                         |                                                                                                                                                                                                                                                                                                                                                                                                                                                                                                                                                                                                                                                                                                     |  |
| 6.                                                                                                | constructed, designed, cleaned, stored handled,                                                                                                                                                                                                                                                                                                                                                                                                                                                                                                                                                                                                                                                                                                                                                                                                                                                                                                                                                 | , and 1           |     | 25.   | Toilet and bathing facilities: adeq                                                                                                                        | unite location          |                                                                                                                                                                                                                                                                                                                                                                                                                                                                                                                                                                                                                                                                                                     |  |
|                                                                                                   | used                                                                                                                                                                                                                                                                                                                                                                                                                                                                                                                                                                                                                                                                                                                                                                                                                                                                                                                                                                                            |                   | - 1 |       | designed, clean, good repair, tissu                                                                                                                        |                         | 2                                                                                                                                                                                                                                                                                                                                                                                                                                                                                                                                                                                                                                                                                                   |  |
| 7.                                                                                                | and the second se                                                                                                                                                                                                                                                                                             | 2                 |     |       | receptacle                                                                                                                                                 | net opening master      | 1 ~                                                                                                                                                                                                                                                                                                                                                                                                                                                                                                                                                                                                                                                                                                 |  |
|                                                                                                   | SEWAGE                                                                                                                                                                                                                                                                                                                                                                                                                                                                                                                                                                                                                                                                                                                                                                                                                                                                                                                                                                                          |                   |     |       | •                                                                                                                                                          |                         | -                                                                                                                                                                                                                                                                                                                                                                                                                                                                                                                                                                                                                                                                                                   |  |
| • 8.                                                                                              | Approved sewage and liquid waste disposal,                                                                                                                                                                                                                                                                                                                                                                                                                                                                                                                                                                                                                                                                                                                                                                                                                                                                                                                                                      | 5                 |     | 26.   | Bathing facility: anti-slip tubs, adequate slip strips,                                                                                                    |                         | 2                                                                                                                                                                                                                                                                                                                                                                                                                                                                                                                                                                                                                                                                                                   |  |
|                                                                                                   | functioning properly                                                                                                                                                                                                                                                                                                                                                                                                                                                                                                                                                                                                                                                                                                                                                                                                                                                                                                                                                                            |                   |     | -     | appliques, slip-proof mats good repair                                                                                                                     |                         | +                                                                                                                                                                                                                                                                                                                                                                                                                                                                                                                                                                                                                                                                                                   |  |
| . 0                                                                                               | INSECT AND RODENT CONTROL                                                                                                                                                                                                                                                                                                                                                                                                                                                                                                                                                                                                                                                                                                                                                                                                                                                                                                                                                                       |                   |     | 27.   | Heating and cooling system adequire talled                                                                                                                 | uate, maintained,       | 1                                                                                                                                                                                                                                                                                                                                                                                                                                                                                                                                                                                                                                                                                                   |  |
| 9.<br>10.                                                                                         | Presence of insects and rodents                                                                                                                                                                                                                                                                                                                                                                                                                                                                                                                                                                                                                                                                                                                                                                                                                                                                                                                                                                 | 4                 |     | 30    | installed                                                                                                                                                  |                         | + -                                                                                                                                                                                                                                                                                                                                                                                                                                                                                                                                                                                                                                                                                                 |  |
| 11.                                                                                               | Outer openings protected<br>Harborage, attractants                                                                                                                                                                                                                                                                                                                                                                                                                                                                                                                                                                                                                                                                                                                                                                                                                                                                                                                                              | 2                 |     | 28.   | Telephone service                                                                                                                                          |                         | 1                                                                                                                                                                                                                                                                                                                                                                                                                                                                                                                                                                                                                                                                                                   |  |
|                                                                                                   | SOLID WASTE                                                                                                                                                                                                                                                                                                                                                                                                                                                                                                                                                                                                                                                                                                                                                                                                                                                                                                                                                                                     |                   |     | 29.   | Lighting<br>Ventilation                                                                                                                                    |                         | 1                                                                                                                                                                                                                                                                                                                                                                                                                                                                                                                                                                                                                                                                                                   |  |
|                                                                                                   | Outrida stormen containare anal analysees                                                                                                                                                                                                                                                                                                                                                                                                                                                                                                                                                                                                                                                                                                                                                                                                                                                                                                                                                       |                   |     |       |                                                                                                                                                            |                         | 1                                                                                                                                                                                                                                                                                                                                                                                                                                                                                                                                                                                                                                                                                                   |  |
| 12.                                                                                               | Constructed, clean, covered, cleaning facility                                                                                                                                                                                                                                                                                                                                                                                                                                                                                                                                                                                                                                                                                                                                                                                                                                                                                                                                                  |                   |     | 31.   | Windows, doors, clean, maintained, good repair<br>Sleeping rooms adequate soap, towels, washcloths,<br>clothes hangers, ashtrays, drinking glasses, chairs |                         | 2                                                                                                                                                                                                                                                                                                                                                                                                                                                                                                                                                                                                                                                                                                   |  |
| -                                                                                                 |                                                                                                                                                                                                                                                                                                                                                                                                                                                                                                                                                                                                                                                                                                                                                                                                                                                                                                                                                                                                 |                   | - 1 | 32,   |                                                                                                                                                            |                         | 2                                                                                                                                                                                                                                                                                                                                                                                                                                                                                                                                                                                                                                                                                                   |  |
| 13.                                                                                               |                                                                                                                                                                                                                                                                                                                                                                                                                                                                                                                                                                                                                                                                                                                                                                                                                                                                                                                                                                                                 |                   |     | -     | Beds, mattresses, springs, slats, rails, pads, linens,                                                                                                     |                         | -                                                                                                                                                                                                                                                                                                                                                                                                                                                                                                                                                                                                                                                                                                   |  |
| 14.                                                                                               | Outside premises shall be maintained free of litter and<br>unnecessary articles                                                                                                                                                                                                                                                                                                                                                                                                                                                                                                                                                                                                                                                                                                                                                                                                                                                                                                                 |                   |     | 33.   | covers, spreads clean, good repair                                                                                                                         |                         | 2                                                                                                                                                                                                                                                                                                                                                                                                                                                                                                                                                                                                                                                                                                   |  |
|                                                                                                   |                                                                                                                                                                                                                                                                                                                                                                                                                                                                                                                                                                                                                                                                                                                                                                                                                                                                                                                                                                                                 |                   |     | 34.   | Bedding accessories, mattress pad                                                                                                                          |                         | 2                                                                                                                                                                                                                                                                                                                                                                                                                                                                                                                                                                                                                                                                                                   |  |
| * 15.                                                                                             | POISONOUS AND TOXIC MATERIA<br>Toxic items properly stored, labeled, and used                                                                                                                                                                                                                                                                                                                                                                                                                                                                                                                                                                                                                                                                                                                                                                                                                                                                                                                   |                   |     | 1000  | pillows, and pillowcases adequate                                                                                                                          |                         | -                                                                                                                                                                                                                                                                                                                                                                                                                                                                                                                                                                                                                                                                                                   |  |
| 10.                                                                                               | PERSONNEL                                                                                                                                                                                                                                                                                                                                                                                                                                                                                                                                                                                                                                                                                                                                                                                                                                                                                                                                                                                       | 4                 | - 1 | 35,   | Furniture, appliances, draperies, curtains, shades<br>venetian blinds clean, good repair                                                                   |                         | 2                                                                                                                                                                                                                                                                                                                                                                                                                                                                                                                                                                                                                                                                                                   |  |
| * 16.                                                                                             | Personnel with infections restricted                                                                                                                                                                                                                                                                                                                                                                                                                                                                                                                                                                                                                                                                                                                                                                                                                                                                                                                                                            | 4                 |     | 36.   | Floors, carpet clean, good repair                                                                                                                          |                         | + +                                                                                                                                                                                                                                                                                                                                                                                                                                                                                                                                                                                                                                                                                                 |  |
| 10.                                                                                               | and the second |                   |     | 37.   |                                                                                                                                                            | and similar             | 1                                                                                                                                                                                                                                                                                                                                                                                                                                                                                                                                                                                                                                                                                                   |  |
| * 17.                                                                                             | Hands washed and clean, good hygienic practices,<br>personal cleanliness                                                                                                                                                                                                                                                                                                                                                                                                                                                                                                                                                                                                                                                                                                                                                                                                                                                                                                                        |                   |     | 38.   | Walls, ceilings, skylights clean, good repair<br>Storage areas, closets clean, good repair                                                                 |                         | 1                                                                                                                                                                                                                                                                                                                                                                                                                                                                                                                                                                                                                                                                                                   |  |
|                                                                                                   | FIRE SAFETY                                                                                                                                                                                                                                                                                                                                                                                                                                                                                                                                                                                                                                                                                                                                                                                                                                                                                                                                                                                     |                   | 50. |       |                                                                                                                                                            |                         |                                                                                                                                                                                                                                                                                                                                                                                                                                                                                                                                                                                                                                                                                                     |  |
|                                                                                                   |                                                                                                                                                                                                                                                                                                                                                                                                                                                                                                                                                                                                                                                                                                                                                                                                                                                                                                                                                                                                 |                   |     |       | LINEN/EQUIPMENT SANI                                                                                                                                       |                         | 1.0                                                                                                                                                                                                                                                                                                                                                                                                                                                                                                                                                                                                                                                                                                 |  |
| * 18.                                                                                             | installed, number, maintained                                                                                                                                                                                                                                                                                                                                                                                                                                                                                                                                                                                                                                                                                                                                                                                                                                                                                                                                                                   | 8 (4)             |     | 39.   | Maintenance and cleaning equipm<br>Clean, soiled linen properly stored                                                                                     |                         | 2                                                                                                                                                                                                                                                                                                                                                                                                                                                                                                                                                                                                                                                                                                   |  |
| -                                                                                                 | Wiring heating, A.C. equipment, boiler room, s                                                                                                                                                                                                                                                                                                                                                                                                                                                                                                                                                                                                                                                                                                                                                                                                                                                                                                                                                  | er manne staranse |     | 41.   | Linen room clean, orderly                                                                                                                                  | μ                       | ti                                                                                                                                                                                                                                                                                                                                                                                                                                                                                                                                                                                                                                                                                                  |  |
| • 19.                                                                                             | areas maintained, free of litter, unnecessary articles,<br>flammables properly stored                                                                                                                                                                                                                                                                                                                                                                                                                                                                                                                                                                                                                                                                                                                                                                                                                                                                                                           |                   |     | 42.   | Sanitization rinse, glasses, linens                                                                                                                        |                         | 4                                                                                                                                                                                                                                                                                                                                                                                                                                                                                                                                                                                                                                                                                                   |  |
|                                                                                                   |                                                                                                                                                                                                                                                                                                                                                                                                                                                                                                                                                                                                                                                                                                                                                                                                                                                                                                                                                                                                 |                   | 4 * | 43.   | No reuse of single service articles                                                                                                                        |                         | 1                                                                                                                                                                                                                                                                                                                                                                                                                                                                                                                                                                                                                                                                                                   |  |
| * 20.                                                                                             | Exits, evacuation plans, fire equipment notices                                                                                                                                                                                                                                                                                                                                                                                                                                                                                                                                                                                                                                                                                                                                                                                                                                                                                                                                                 | 4                 |     | 10000 | Single service articles, storage, ha                                                                                                                       |                         | + '                                                                                                                                                                                                                                                                                                                                                                                                                                                                                                                                                                                                                                                                                                 |  |
|                                                                                                   | GENERAL CONSTRUCTION                                                                                                                                                                                                                                                                                                                                                                                                                                                                                                                                                                                                                                                                                                                                                                                                                                                                                                                                                                            |                   |     | 44.   | properly wrapped                                                                                                                                           | indica, constructed,    | 1                                                                                                                                                                                                                                                                                                                                                                                                                                                                                                                                                                                                                                                                                                   |  |
|                                                                                                   | Personnel toilet facilities: adequate, convenient,                                                                                                                                                                                                                                                                                                                                                                                                                                                                                                                                                                                                                                                                                                                                                                                                                                                                                                                                              |                   |     | -     | ADMINISTRATION                                                                                                                                             |                         | -                                                                                                                                                                                                                                                                                                                                                                                                                                                                                                                                                                                                                                                                                                   |  |
| 21.                                                                                               | designed, cleaned, good repair, toilet tissue, waste                                                                                                                                                                                                                                                                                                                                                                                                                                                                                                                                                                                                                                                                                                                                                                                                                                                                                                                                            |                   |     | 45.   | Current permit posted                                                                                                                                      |                         | 0                                                                                                                                                                                                                                                                                                                                                                                                                                                                                                                                                                                                                                                                                                   |  |
|                                                                                                   | receptacles                                                                                                                                                                                                                                                                                                                                                                                                                                                                                                                                                                                                                                                                                                                                                                                                                                                                                                                                                                                     | iste 2            |     | 46.   | Most current complete inspection                                                                                                                           | report posted           | 0                                                                                                                                                                                                                                                                                                                                                                                                                                                                                                                                                                                                                                                                                                   |  |
| Failure to correct any violations of critical itema within ten (10) days may result in suspension |                                                                                                                                                                                                                                                                                                                                                                                                                                                                                                                                                                                                                                                                                                                                                                                                                                                                                                                                                                                                 |                   |     |       |                                                                                                                                                            | Charles the Instantial  |                                                                                                                                                                                                                                                                                                                                                                                                                                                                                                                                                                                                                                                                                                     |  |