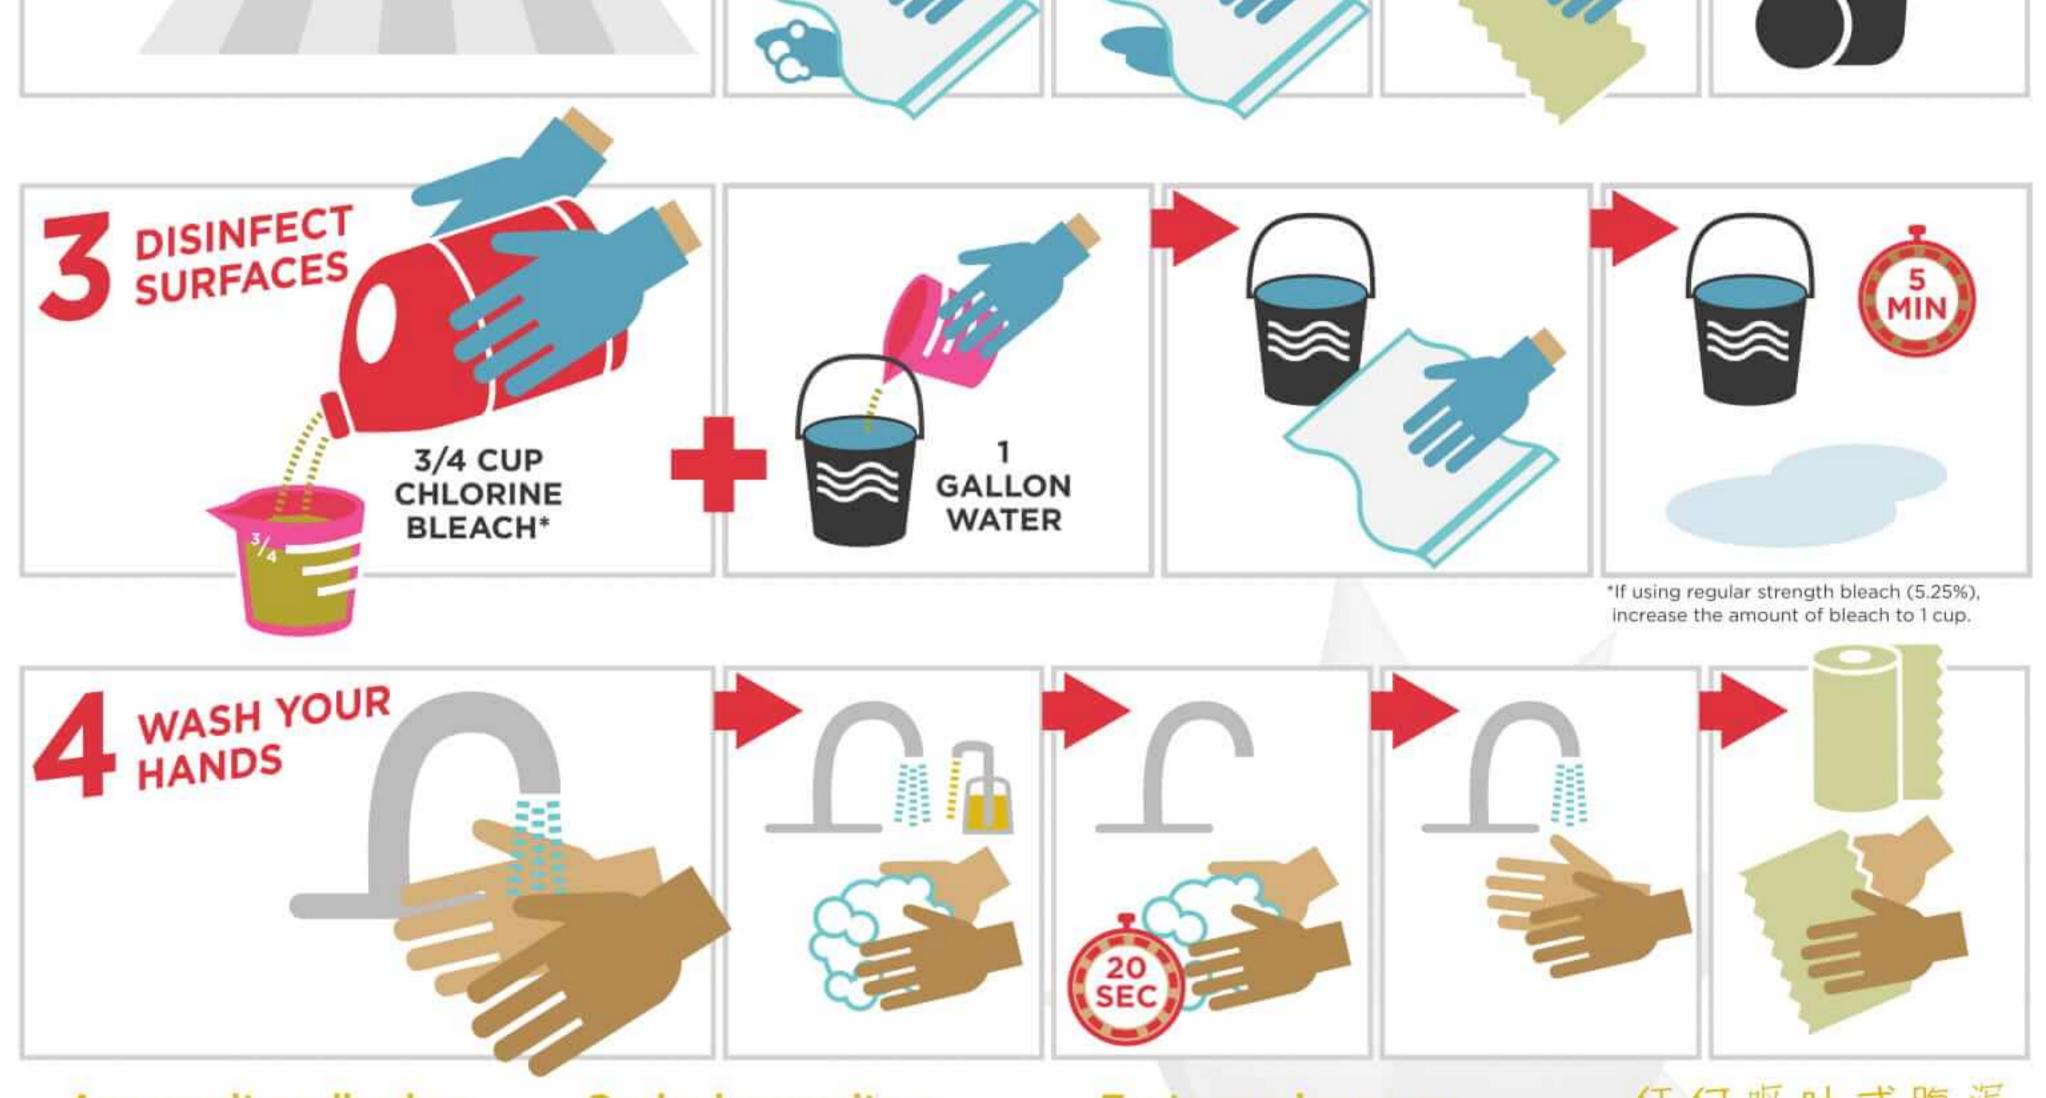

# as though it does.

Scientific experts from the U.S. Centers for Disease Control and Prevention (CDC) helped to develop this poster. For more information on norovirus prevention, please see http://www.cdc.gov/norovirus/preventing-infection.html.