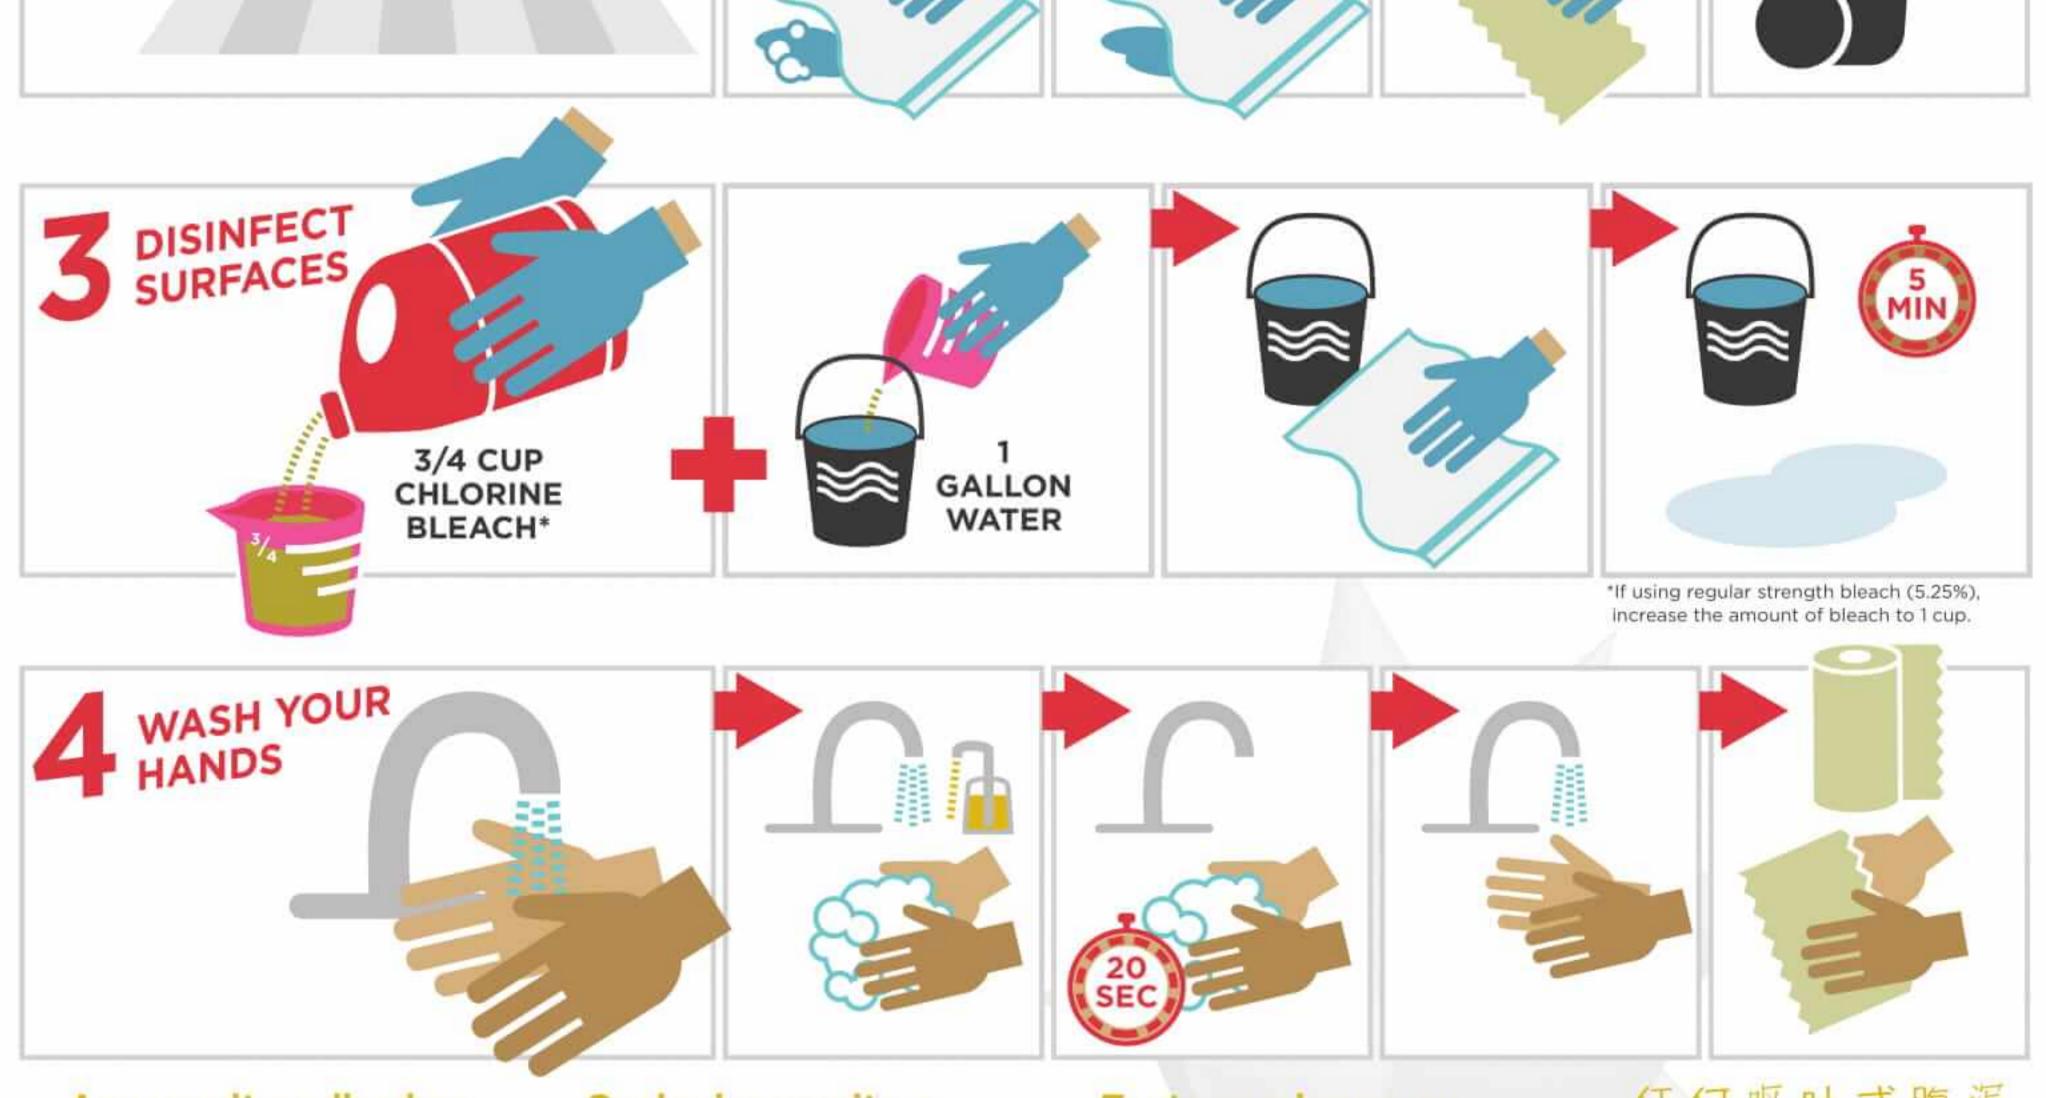

ay be more likely to grow Legionella. If the bacteria are present, they can be spread through aerosols produced by: hot and cold water systems, showerheads, decorative fountains, hot tubs, cooling towers, and more.



## Why should you care?

Legionella may grow and spread in hotel water systems. Hotels often have a large number of visitors and numerous Legionella outbreaks have occurred at hotels. From 2016 to 2017, there were 134 illnesses related to two outbreaks at Tennessee hotels.



## What can you do to prevent Legionella?

You can protect your guests and staff by assessing your water system and learning about water management programs. Using a water management program can help identify hazards in your water system and prevent the growth and spread of *Legionella* bacteria.









Any vomit or diarrhea may contain norovirus and should be treated Cualquier vomito o diarrea puede contener norovirus y debe ser tratado como si lo hiciera. Toute vomissure ou diarrhée peut contenir un norovirus et doit être traitée comme si elle en contenait.

# as though it does.

Scientific experts from the U.S. Centers for Disease Control and Prevention (CDC) helped to develop this poster. For more information on norovirus prevention, please see http://www.cdc.gov/norovirus/preventing-infection.html.