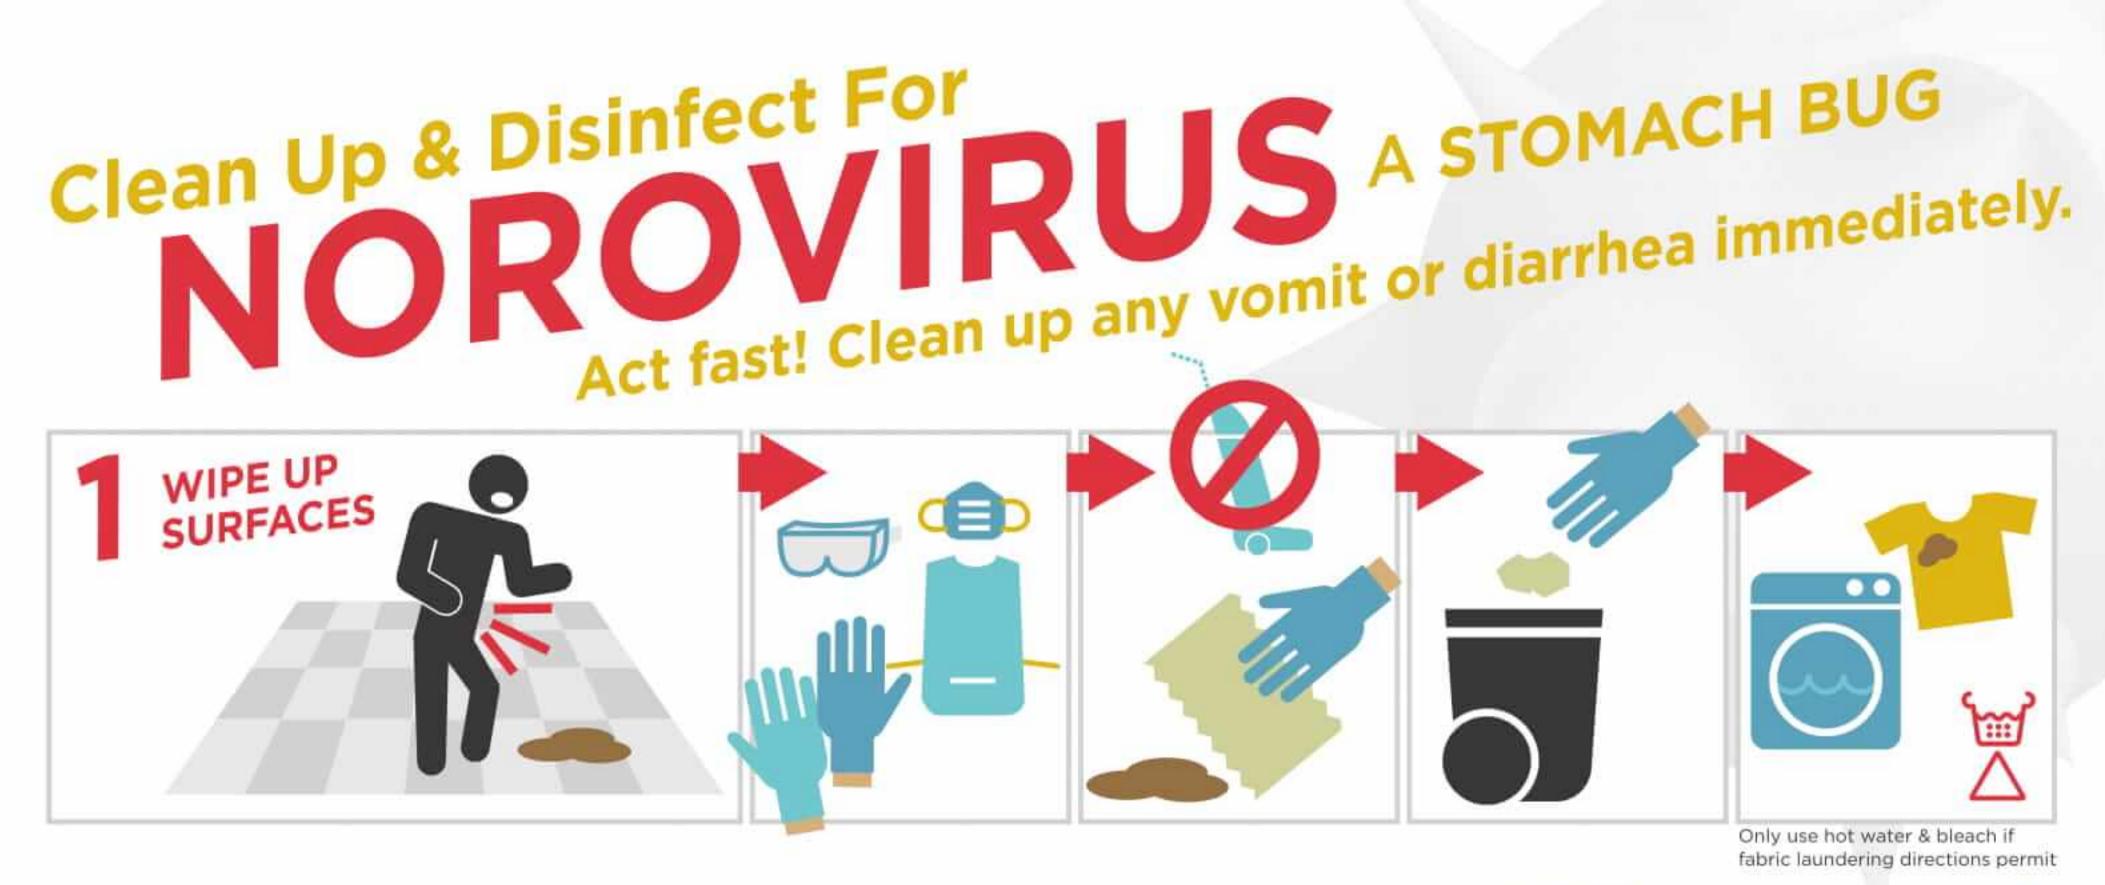

s, may be more likely to grow Legionella. If the bacteria are present, they can be spread through aerosols produced by: hot and cold water systems, showerheads, decorative fountains, hot tubs, cooling towers, and more.



## Why should you care?

Legionella may grow and spread in hotel water systems. Hotels often have a large number of visitors and numerous Legionella outbreaks have occurred at hotels. From 2016 to 2017, there were 134 illnesses related to two outbreaks at Tennessee hotels.



## What can you do to prevent Legionella?

You can protect your guests and staff by assessing your water system and learning about water management programs. Using a water management program can help identify hazards in your water system and prevent the growth and spread of *Legionella* bacteria.









Any vomit or diarrhea may contain norovirus and should be treated Cualquier vomito o diarrea puede contener norovirus y debe ser tratado como si lo hiciera. Toute vomissure ou diarrhée peut contenir un norovirus et doit être traitée comme si elle en contenait.

# as though it does.

Scientific experts from the U.S. Centers for Disease Control and Prevention (CDC) helped to develop this poster. For more information on norovirus prevention, please see http://www.cdc.gov/norovirus/preventing-infection.html.