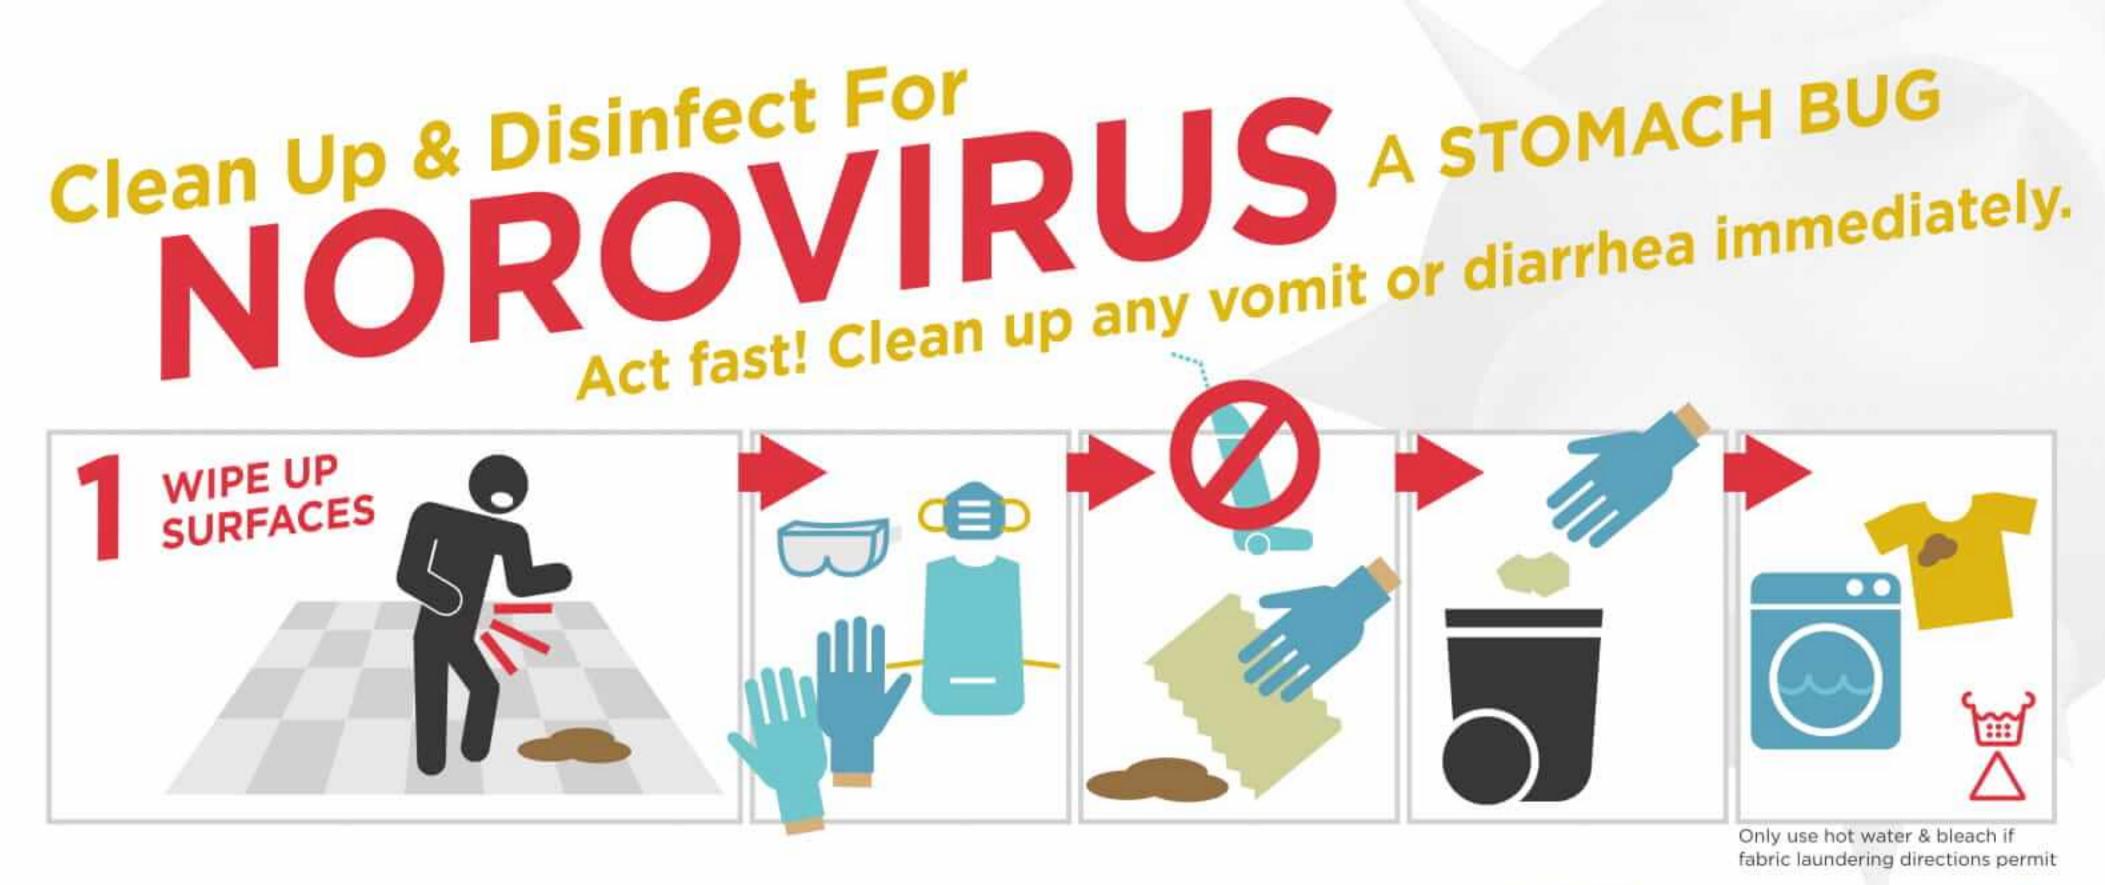

### HOTEL/MOTEL INSPECTION REPORT TENNESSEE DEPARTMENT OF HEALTH DIVISION OF ENVIRONMENTAL HEALTH

| ESTABLISHMENT<br>HAYES STREET HOTEL, THE              |                           |                                                                                                                                                                                                                                                     |                                               |                                |                                                                                                                                                                                                                                                                                                                                                                                                                                                                                                                                                                                                                                                                                                                                                                                                                                                                                                                                                                                                                                                                                                                                                                                                                                                                                                                                                                                                                                                                                                                                                                                                                                                                                                                                                                                                                                                                                                                                                                                                                                                                                                                                |                                                                         | 03/19/24 SCORE                                                                                                                                           |                                                                                                                                                                                                                                                                                                                                                                                                                                                                                                                                                                                                                                                                                                     |                  |
|-------------------------------------------------------|---------------------------|-----------------------------------------------------------------------------------------------------------------------------------------------------------------------------------------------------------------------------------------------------|-----------------------------------------------|--------------------------------|--------------------------------------------------------------------------------------------------------------------------------------------------------------------------------------------------------------------------------------------------------------------------------------------------------------------------------------------------------------------------------------------------------------------------------------------------------------------------------------------------------------------------------------------------------------------------------------------------------------------------------------------------------------------------------------------------------------------------------------------------------------------------------------------------------------------------------------------------------------------------------------------------------------------------------------------------------------------------------------------------------------------------------------------------------------------------------------------------------------------------------------------------------------------------------------------------------------------------------------------------------------------------------------------------------------------------------------------------------------------------------------------------------------------------------------------------------------------------------------------------------------------------------------------------------------------------------------------------------------------------------------------------------------------------------------------------------------------------------------------------------------------------------------------------------------------------------------------------------------------------------------------------------------------------------------------------------------------------------------------------------------------------------------------------------------------------------------------------------------------------------|-------------------------------------------------------------------------|----------------------------------------------------------------------------------------------------------------------------------------------------------|-----------------------------------------------------------------------------------------------------------------------------------------------------------------------------------------------------------------------------------------------------------------------------------------------------------------------------------------------------------------------------------------------------------------------------------------------------------------------------------------------------------------------------------------------------------------------------------------------------------------------------------------------------------------------------------------------------|------------------|
| LOCATION STAFF<br>1909 HAYES STREET Michael Abella    |                           |                                                                                                                                                                                                                                                     |                                               |                                | ì                                                                                                                                                                                                                                                                                                                                                                                                                                                                                                                                                                                                                                                                                                                                                                                                                                                                                                                                                                                                                                                                                                                                                                                                                                                                                                                                                                                                                                                                                                                                                                                                                                                                                                                                                                                                                                                                                                                                                                                                                                                                                                                              |                                                                         | EST. NO.<br>620240396                                                                                                                                    | N/A /100                                                                                                                                                                                                                                                                                                                                                                                                                                                                                                                                                                                                                                                                                            |                  |
| CITY, STATE, ZIPPURPOSENashvilleTN 37203Follow-Up     |                           |                                                                                                                                                                                                                                                     |                                               |                                |                                                                                                                                                                                                                                                                                                                                                                                                                                                                                                                                                                                                                                                                                                                                                                                                                                                                                                                                                                                                                                                                                                                                                                                                                                                                                                                                                                                                                                                                                                                                                                                                                                                                                                                                                                                                                                                                                                                                                                                                                                                                                                                                |                                                                         | NUMBER OF ROO<br>105                                                                                                                                     |                                                                                                                                                                                                                                                                                                                                                                                                                                                                                                                                                                                                                                                                                                     | OMS              |
| PERMITTEE<br>MHF West End LLC c/o Magnet Hospitality  |                           |                                                                                                                                                                                                                                                     |                                               |                                |                                                                                                                                                                                                                                                                                                                                                                                                                                                                                                                                                                                                                                                                                                                                                                                                                                                                                                                                                                                                                                                                                                                                                                                                                                                                                                                                                                                                                                                                                                                                                                                                                                                                                                                                                                                                                                                                                                                                                                                                                                                                                                                                |                                                                         | FOLLOW-UP<br>REQUIRED NO                                                                                                                                 |                                                                                                                                                                                                                                                                                                                                                                                                                                                                                                                                                                                                                                                                                                     |                  |
|                                                       |                           | WATER/ICE                                                                                                                                                                                                                                           |                                               |                                |                                                                                                                                                                                                                                                                                                                                                                                                                                                                                                                                                                                                                                                                                                                                                                                                                                                                                                                                                                                                                                                                                                                                                                                                                                                                                                                                                                                                                                                                                                                                                                                                                                                                                                                                                                                                                                                                                                                                                                                                                                                                                                                                |                                                                         |                                                                                                                                                          |                                                                                                                                                                                                                                                                                                                                                                                                                                                                                                                                                                                                                                                                                                     |                  |
|                                                       | T.                        | Source, adequate                                                                                                                                                                                                                                    | 5                                             |                                |                                                                                                                                                                                                                                                                                                                                                                                                                                                                                                                                                                                                                                                                                                                                                                                                                                                                                                                                                                                                                                                                                                                                                                                                                                                                                                                                                                                                                                                                                                                                                                                                                                                                                                                                                                                                                                                                                                                                                                                                                                                                                                                                | Personnel lavatory facilities: adequate, convenient,                    |                                                                                                                                                          | 1                                                                                                                                                                                                                                                                                                                                                                                                                                                                                                                                                                                                                                                                                                   |                  |
| *                                                     | 2.                        | Hot and cold under pressure                                                                                                                                                                                                                         |                                               |                                | 22.                                                                                                                                                                                                                                                                                                                                                                                                                                                                                                                                                                                                                                                                                                                                                                                                                                                                                                                                                                                                                                                                                                                                                                                                                                                                                                                                                                                                                                                                                                                                                                                                                                                                                                                                                                                                                                                                                                                                                                                                                                                                                                                            | 22.                                                                     |                                                                                                                                                          |                                                                                                                                                                                                                                                                                                                                                                                                                                                                                                                                                                                                                                                                                                     |                  |
| ٠                                                     | 3.                        |                                                                                                                                                                                                                                                     |                                               |                                |                                                                                                                                                                                                                                                                                                                                                                                                                                                                                                                                                                                                                                                                                                                                                                                                                                                                                                                                                                                                                                                                                                                                                                                                                                                                                                                                                                                                                                                                                                                                                                                                                                                                                                                                                                                                                                                                                                                                                                                                                                                                                                                                |                                                                         |                                                                                                                                                          |                                                                                                                                                                                                                                                                                                                                                                                                                                                                                                                                                                                                                                                                                                     |                  |
|                                                       | 4.                        |                                                                                                                                                                                                                                                     |                                               |                                | 6 8                                                                                                                                                                                                                                                                                                                                                                                                                                                                                                                                                                                                                                                                                                                                                                                                                                                                                                                                                                                                                                                                                                                                                                                                                                                                                                                                                                                                                                                                                                                                                                                                                                                                                                                                                                                                                                                                                                                                                                                                                                                                                                                            | 23.                                                                     | Outside walls, roof, gutters good repair                                                                                                                 |                                                                                                                                                                                                                                                                                                                                                                                                                                                                                                                                                                                                                                                                                                     |                  |
| <ol><li>Ice machine clean, maintained, free</li></ol> |                           |                                                                                                                                                                                                                                                     |                                               | 2 24                           |                                                                                                                                                                                                                                                                                                                                                                                                                                                                                                                                                                                                                                                                                                                                                                                                                                                                                                                                                                                                                                                                                                                                                                                                                                                                                                                                                                                                                                                                                                                                                                                                                                                                                                                                                                                                                                                                                                                                                                                                                                                                                                                                | 24.                                                                     | Walkways, porches, hallways free of litter,                                                                                                              |                                                                                                                                                                                                                                                                                                                                                                                                                                                                                                                                                                                                                                                                                                     |                  |
|                                                       | 6.                        | Ice storage containers and scoops smooth<br>constructed, designed, cleaned, stored har<br>used                                                                                                                                                      | 1                                             |                                | 24,                                                                                                                                                                                                                                                                                                                                                                                                                                                                                                                                                                                                                                                                                                                                                                                                                                                                                                                                                                                                                                                                                                                                                                                                                                                                                                                                                                                                                                                                                                                                                                                                                                                                                                                                                                                                                                                                                                                                                                                                                                                                                                                            | unnecessary articles, good repair<br>Toilet and bathing facilities: add |                                                                                                                                                          | +                                                                                                                                                                                                                                                                                                                                                                                                                                                                                                                                                                                                                                                                                                   |                  |
|                                                       | 7.                        | 100000000000000000000000000000000000000                                                                                                                                                                                                             |                                               | 2                              | 1 8                                                                                                                                                                                                                                                                                                                                                                                                                                                                                                                                                                                                                                                                                                                                                                                                                                                                                                                                                                                                                                                                                                                                                                                                                                                                                                                                                                                                                                                                                                                                                                                                                                                                                                                                                                                                                                                                                                                                                                                                                                                                                                                            | 25.                                                                     | designed, clean, good repair, tis                                                                                                                        |                                                                                                                                                                                                                                                                                                                                                                                                                                                                                                                                                                                                                                                                                                     | 2                |
| 1                                                     |                           | SEWAGE                                                                                                                                                                                                                                              |                                               | -                              |                                                                                                                                                                                                                                                                                                                                                                                                                                                                                                                                                                                                                                                                                                                                                                                                                                                                                                                                                                                                                                                                                                                                                                                                                                                                                                                                                                                                                                                                                                                                                                                                                                                                                                                                                                                                                                                                                                                                                                                                                                                                                                                                |                                                                         | receptacle                                                                                                                                               |                                                                                                                                                                                                                                                                                                                                                                                                                                                                                                                                                                                                                                                                                                     |                  |
| ٠                                                     | 8.                        | Approved sewage and liquid waste disposal,<br>functioning properly                                                                                                                                                                                  |                                               |                                |                                                                                                                                                                                                                                                                                                                                                                                                                                                                                                                                                                                                                                                                                                                                                                                                                                                                                                                                                                                                                                                                                                                                                                                                                                                                                                                                                                                                                                                                                                                                                                                                                                                                                                                                                                                                                                                                                                                                                                                                                                                                                                                                | 26.                                                                     | Bathing facility: anti-slip tubs, adequate slip strips,<br>appliques, slip-proof mats good repair                                                        |                                                                                                                                                                                                                                                                                                                                                                                                                                                                                                                                                                                                                                                                                                     | 2                |
|                                                       | INSECT AND RODENT CONTROL |                                                                                                                                                                                                                                                     |                                               |                                | 1 2                                                                                                                                                                                                                                                                                                                                                                                                                                                                                                                                                                                                                                                                                                                                                                                                                                                                                                                                                                                                                                                                                                                                                                                                                                                                                                                                                                                                                                                                                                                                                                                                                                                                                                                                                                                                                                                                                                                                                                                                                                                                                                                            |                                                                         | Heating and cooling system ade                                                                                                                           | and a second                                                                                                                                                                                                                                                                                                                                                                                                                                                                                                                                                                                      |                  |
|                                                       | 9.                        | Presence of insects and rodents                                                                                                                                                                                                                     | 4                                             | 27.                            |                                                                                                                                                                                                                                                                                                                                                                                                                                                                                                                                                                                                                                                                                                                                                                                                                                                                                                                                                                                                                                                                                                                                                                                                                                                                                                                                                                                                                                                                                                                                                                                                                                                                                                                                                                                                                                                                                                                                                                                                                                                                                                                                | installed                                                               |                                                                                                                                                          | 1                                                                                                                                                                                                                                                                                                                                                                                                                                                                                                                                                                                                                                                                                                   |                  |
|                                                       | 10.                       | Outer openings protected                                                                                                                                                                                                                            |                                               |                                |                                                                                                                                                                                                                                                                                                                                                                                                                                                                                                                                                                                                                                                                                                                                                                                                                                                                                                                                                                                                                                                                                                                                                                                                                                                                                                                                                                                                                                                                                                                                                                                                                                                                                                                                                                                                                                                                                                                                                                                                                                                                                                                                | 28.                                                                     | Telephone service                                                                                                                                        |                                                                                                                                                                                                                                                                                                                                                                                                                                                                                                                                                                                                                                                                                                     | 1                |
| <ol> <li>Harborage, attractants</li> </ol>            |                           |                                                                                                                                                                                                                                                     |                                               | 2                              | 1 3                                                                                                                                                                                                                                                                                                                                                                                                                                                                                                                                                                                                                                                                                                                                                                                                                                                                                                                                                                                                                                                                                                                                                                                                                                                                                                                                                                                                                                                                                                                                                                                                                                                                                                                                                                                                                                                                                                                                                                                                                                                                                                                            | 29.                                                                     | Lighting                                                                                                                                                 |                                                                                                                                                                                                                                                                                                                                                                                                                                                                                                                                                                                                                                                                                                     | 1                |
| SOLID WASTE                                           |                           |                                                                                                                                                                                                                                                     |                                               | 0                              | 1 - 3                                                                                                                                                                                                                                                                                                                                                                                                                                                                                                                                                                                                                                                                                                                                                                                                                                                                                                                                                                                                                                                                                                                                                                                                                                                                                                                                                                                                                                                                                                                                                                                                                                                                                                                                                                                                                                                                                                                                                                                                                                                                                                                          | 30.                                                                     | Ventilation                                                                                                                                              |                                                                                                                                                                                                                                                                                                                                                                                                                                                                                                                                                                                                                                                                                                     | 1                |
|                                                       | 12.                       | Outside storage containers, area, enclosures,<br>constructed, clean, covered, cleaning facility                                                                                                                                                     |                                               |                                |                                                                                                                                                                                                                                                                                                                                                                                                                                                                                                                                                                                                                                                                                                                                                                                                                                                                                                                                                                                                                                                                                                                                                                                                                                                                                                                                                                                                                                                                                                                                                                                                                                                                                                                                                                                                                                                                                                                                                                                                                                                                                                                                | 31.                                                                     | Windows, doors, clean, maintained, good repair<br>Sleeping rooms adequate soap, towels, washcloths,                                                      |                                                                                                                                                                                                                                                                                                                                                                                                                                                                                                                                                                                                                                                                                                     | 2                |
|                                                       | 13.                       | Containers in guest rooms, lobby, hallway, assembly<br>rooms, constructed, clean maintained                                                                                                                                                         |                                               |                                | -                                                                                                                                                                                                                                                                                                                                                                                                                                                                                                                                                                                                                                                                                                                                                                                                                                                                                                                                                                                                                                                                                                                                                                                                                                                                                                                                                                                                                                                                                                                                                                                                                                                                                                                                                                                                                                                                                                                                                                                                                                                                                                                              | 32.                                                                     | clothes hangers, ashtrays, drinking glasses, chairs<br>Beds, mattresses, springs, slats, rails, pads, linens,                                            |                                                                                                                                                                                                                                                                                                                                                                                                                                                                                                                                                                                                                                                                                                     | 2                |
|                                                       | 14.                       | Outside premises shall be maintained free of litter and<br>unnecessary articles                                                                                                                                                                     |                                               |                                | -                                                                                                                                                                                                                                                                                                                                                                                                                                                                                                                                                                                                                                                                                                                                                                                                                                                                                                                                                                                                                                                                                                                                                                                                                                                                                                                                                                                                                                                                                                                                                                                                                                                                                                                                                                                                                                                                                                                                                                                                                                                                                                                              | 33.                                                                     | covers, spreads clean, good repair<br>Bedding accessories, mattress pads, covers, sheets,                                                                |                                                                                                                                                                                                                                                                                                                                                                                                                                                                                                                                                                                                                                                                                                     | 2                |
| POISONOUS AND TOXIC MATERIALS                         |                           |                                                                                                                                                                                                                                                     |                                               |                                | 1 3                                                                                                                                                                                                                                                                                                                                                                                                                                                                                                                                                                                                                                                                                                                                                                                                                                                                                                                                                                                                                                                                                                                                                                                                                                                                                                                                                                                                                                                                                                                                                                                                                                                                                                                                                                                                                                                                                                                                                                                                                                                                                                                            | 34.                                                                     | pillows, and pillowcases adequate                                                                                                                        |                                                                                                                                                                                                                                                                                                                                                                                                                                                                                                                                                                                                                                                                                                     | 2                |
| *                                                     | 15.                       | Toxic items properly stored, labeled, and used<br>PERSONNEL                                                                                                                                                                                         |                                               |                                |                                                                                                                                                                                                                                                                                                                                                                                                                                                                                                                                                                                                                                                                                                                                                                                                                                                                                                                                                                                                                                                                                                                                                                                                                                                                                                                                                                                                                                                                                                                                                                                                                                                                                                                                                                                                                                                                                                                                                                                                                                                                                                                                | 35.                                                                     | Furniture, appliances, draperies, curtains, shades,<br>venetian blinds clean, good repair                                                                |                                                                                                                                                                                                                                                                                                                                                                                                                                                                                                                                                                                                                                                                                                     | 2                |
| ٠                                                     | 16.                       | Personnel with infections restricted                                                                                                                                                                                                                |                                               |                                | -                                                                                                                                                                                                                                                                                                                                                                                                                                                                                                                                                                                                                                                                                                                                                                                                                                                                                                                                                                                                                                                                                                                                                                                                                                                                                                                                                                                                                                                                                                                                                                                                                                                                                                                                                                                                                                                                                                                                                                                                                                                                                                                              | 36.                                                                     | Floors, carpet clean, good repair                                                                                                                        |                                                                                                                                                                                                                                                                                                                                                                                                                                                                                                                                                                                                                                                                                                     |                  |
| 6                                                     | 110.01                    | 17. Hands washed and clean, good hygienic practices, personal cleanliness                                                                                                                                                                           |                                               | 4                              |                                                                                                                                                                                                                                                                                                                                                                                                                                                                                                                                                                                                                                                                                                                                                                                                                                                                                                                                                                                                                                                                                                                                                                                                                                                                                                                                                                                                                                                                                                                                                                                                                                                                                                                                                                                                                                                                                                                                                                                                                                                                                                                                | 37.                                                                     | Walls, ceilings, skylights clean, good repair                                                                                                            |                                                                                                                                                                                                                                                                                                                                                                                                                                                                                                                                                                                                                                                                                                     | 1                |
| -                                                     | 17.                       |                                                                                                                                                                                                                                                     |                                               |                                |                                                                                                                                                                                                                                                                                                                                                                                                                                                                                                                                                                                                                                                                                                                                                                                                                                                                                                                                                                                                                                                                                                                                                                                                                                                                                                                                                                                                                                                                                                                                                                                                                                                                                                                                                                                                                                                                                                                                                                                                                                                                                                                                | 38.                                                                     |                                                                                                                                                          | e areas, closets clean, good repair                                                                                                                                                                                                                                                                                                                                                                                                                                                                                                                                                                                                                                                                 |                  |
|                                                       | -                         | FIRE SAFETY                                                                                                                                                                                                                                         |                                               |                                | -                                                                                                                                                                                                                                                                                                                                                                                                                                                                                                                                                                                                                                                                                                                                                                                                                                                                                                                                                                                                                                                                                                                                                                                                                                                                                                                                                                                                                                                                                                                                                                                                                                                                                                                                                                                                                                                                                                                                                                                                                                                                                                                              |                                                                         | LINEN/EQUIPMENT SAN                                                                                                                                      | and the second se | 1                |
|                                                       | 10                        | Fire extinguishers, smoke detectors, fire alarms;                                                                                                                                                                                                   |                                               |                                | 1                                                                                                                                                                                                                                                                                                                                                                                                                                                                                                                                                                                                                                                                                                                                                                                                                                                                                                                                                                                                                                                                                                                                                                                                                                                                                                                                                                                                                                                                                                                                                                                                                                                                                                                                                                                                                                                                                                                                                                                                                                                                                                                              | 39.                                                                     | Maintenance and cleaning equip                                                                                                                           |                                                                                                                                                                                                                                                                                                                                                                                                                                                                                                                                                                                                                                                                                                     | 2                |
|                                                       | 18.                       | installed, number, maintained                                                                                                                                                                                                                       | 272-01-04.F                                   | 4                              | and the second s | 40.                                                                     | Clean, soiled linen properly stor                                                                                                                        |                                                                                                                                                                                                                                                                                                                                                                                                                                                                                                                                                                                                                                                                                                     | 1                |
|                                                       |                           | Wiring heating, A.C. equipment, boiler room, storage<br>areas maintained, free of litter, unnecessary articles,<br>flammables properly stored                                                                                                       |                                               | 4                              |                                                                                                                                                                                                                                                                                                                                                                                                                                                                                                                                                                                                                                                                                                                                                                                                                                                                                                                                                                                                                                                                                                                                                                                                                                                                                                                                                                                                                                                                                                                                                                                                                                                                                                                                                                                                                                                                                                                                                                                                                                                                                                                                | 41.                                                                     | Linen room clean, orderly                                                                                                                                |                                                                                                                                                                                                                                                                                                                                                                                                                                                                                                                                                                                                                                                                                                     | i                |
| •                                                     | 19.                       |                                                                                                                                                                                                                                                     |                                               |                                |                                                                                                                                                                                                                                                                                                                                                                                                                                                                                                                                                                                                                                                                                                                                                                                                                                                                                                                                                                                                                                                                                                                                                                                                                                                                                                                                                                                                                                                                                                                                                                                                                                                                                                                                                                                                                                                                                                                                                                                                                                                                                                                                | 42.                                                                     | Sanitization rinse, glasses, linen                                                                                                                       | 8                                                                                                                                                                                                                                                                                                                                                                                                                                                                                                                                                                                                                                                                                                   | 4                |
|                                                       |                           |                                                                                                                                                                                                                                                     |                                               |                                |                                                                                                                                                                                                                                                                                                                                                                                                                                                                                                                                                                                                                                                                                                                                                                                                                                                                                                                                                                                                                                                                                                                                                                                                                                                                                                                                                                                                                                                                                                                                                                                                                                                                                                                                                                                                                                                                                                                                                                                                                                                                                                                                | 43.                                                                     | No reuse of single service article                                                                                                                       |                                                                                                                                                                                                                                                                                                                                                                                                                                                                                                                                                                                                                                                                                                     | 1                |
| *                                                     | 20.                       | Exits, evacuation plans, fire equipment notices 4 GENERAL CONSTRUCTION                                                                                                                                                                              |                                               |                                |                                                                                                                                                                                                                                                                                                                                                                                                                                                                                                                                                                                                                                                                                                                                                                                                                                                                                                                                                                                                                                                                                                                                                                                                                                                                                                                                                                                                                                                                                                                                                                                                                                                                                                                                                                                                                                                                                                                                                                                                                                                                                                                                | 44.                                                                     | Single service articles, storage, I<br>properly wrapped                                                                                                  | andled, constructed,                                                                                                                                                                                                                                                                                                                                                                                                                                                                                                                                                                                                                                                                                | 1                |
|                                                       |                           | Personnel toilet facilities: adequate, convenient,                                                                                                                                                                                                  |                                               |                                | -                                                                                                                                                                                                                                                                                                                                                                                                                                                                                                                                                                                                                                                                                                                                                                                                                                                                                                                                                                                                                                                                                                                                                                                                                                                                                                                                                                                                                                                                                                                                                                                                                                                                                                                                                                                                                                                                                                                                                                                                                                                                                                                              | -                                                                       | ADMINISTRATION                                                                                                                                           |                                                                                                                                                                                                                                                                                                                                                                                                                                                                                                                                                                                                                                                                                                     | -                |
|                                                       | 21.                       |                                                                                                                                                                                                                                                     |                                               | 2                              | **                                                                                                                                                                                                                                                                                                                                                                                                                                                                                                                                                                                                                                                                                                                                                                                                                                                                                                                                                                                                                                                                                                                                                                                                                                                                                                                                                                                                                                                                                                                                                                                                                                                                                                                                                                                                                                                                                                                                                                                                                                                                                                                             | 45.                                                                     | Current permit posted                                                                                                                                    |                                                                                                                                                                                                                                                                                                                                                                                                                                                                                                                                                                                                                                                                                                     | 0                |
|                                                       | 아프라이                      |                                                                                                                                                                                                                                                     |                                               | 100                            |                                                                                                                                                                                                                                                                                                                                                                                                                                                                                                                                                                                                                                                                                                                                                                                                                                                                                                                                                                                                                                                                                                                                                                                                                                                                                                                                                                                                                                                                                                                                                                                                                                                                                                                                                                                                                                                                                                                                                                                                                                                                                                                                | 46.                                                                     | Most current complete inspectio                                                                                                                          | n report posted                                                                                                                                                                                                                                                                                                                                                                                                                                                                                                                                                                                                                                                                                     | 0                |
| your                                                  | hotel/ma<br>recent is     | rect any violations of critical items within ten (10) days matel permit. Items identified as constituting imminent health mpection report in a conspicatous manner and to keep this i ding this report by filing a written request with the Commiss | t hazards shall be co<br>impection report ava | wrected imm<br>ailable at this | botel-motel<br>ediately or<br>a facility fo                                                                                                                                                                                                                                                                                                                                                                                                                                                                                                                                                                                                                                                                                                                                                                                                                                                                                                                                                                                                                                                                                                                                                                                                                                                                                                                                                                                                                                                                                                                                                                                                                                                                                                                                                                                                                                                                                                                                                                                                                                                                                    | perm<br>opera                                                           | it. Repeated violation of identical critical item<br>tions shall cease. You are required to frame an<br>lic disclosure to any person who requests to vio | category may result in revocat<br>d post the hotel/motel permit a<br>row it. You have the right to rea                                                                                                                                                                                                                                                                                                                                                                                                                                                                                                                                                                                              | ion of<br>nd the |