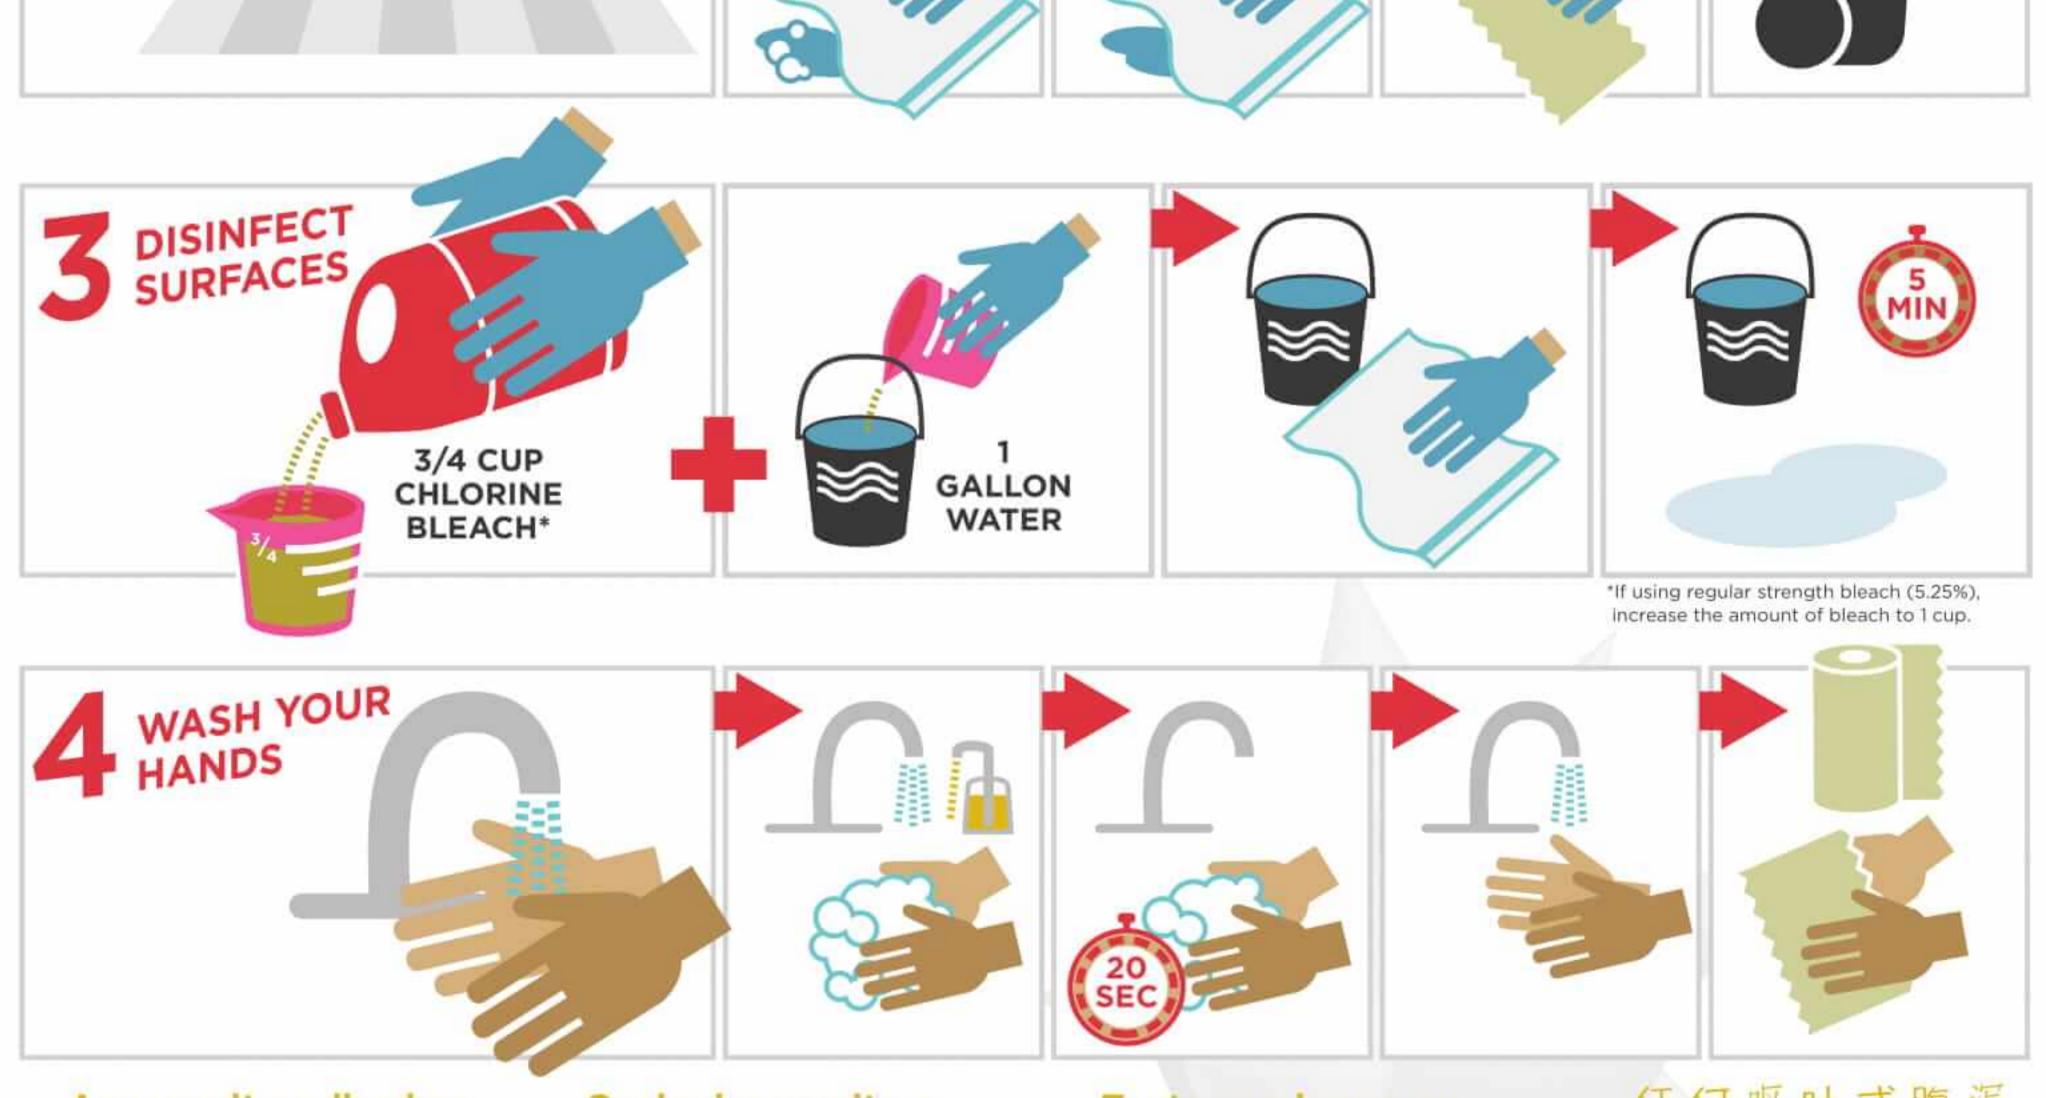

### HOTEL/MOTEL INSPECTION REPORT TENNESSEE DEPARTMENT OF HEALTH DIVISION OF ENVIRONMENTAL HEALTH

| ESTABLISHMENT<br>HAYES STREET HOTEL, THE              |                           |                                                                                                                                                                                                                                                     |                                               |                                |                                                                                                                                                                                                                                                                                                                                                                                                                                                                                                                                                                                                                                                                                                                                                                                                                                                                                                                                                                                                                                                                                                                                                                                                                                                                                                                                                                                                                                                                                                                                                                                                                                                                                                                                                                                                                                                                                                                                                                                                                                                                                                                                |                                                                         | 03/19/24 SCORE                                                                                                                                           |                                                                                                                                                                                                                                                                                                                                                                                                                                                                                                                                                                                                                                                                                                     |                  |
|-------------------------------------------------------|---------------------------|-----------------------------------------------------------------------------------------------------------------------------------------------------------------------------------------------------------------------------------------------------|-----------------------------------------------|--------------------------------|--------------------------------------------------------------------------------------------------------------------------------------------------------------------------------------------------------------------------------------------------------------------------------------------------------------------------------------------------------------------------------------------------------------------------------------------------------------------------------------------------------------------------------------------------------------------------------------------------------------------------------------------------------------------------------------------------------------------------------------------------------------------------------------------------------------------------------------------------------------------------------------------------------------------------------------------------------------------------------------------------------------------------------------------------------------------------------------------------------------------------------------------------------------------------------------------------------------------------------------------------------------------------------------------------------------------------------------------------------------------------------------------------------------------------------------------------------------------------------------------------------------------------------------------------------------------------------------------------------------------------------------------------------------------------------------------------------------------------------------------------------------------------------------------------------------------------------------------------------------------------------------------------------------------------------------------------------------------------------------------------------------------------------------------------------------------------------------------------------------------------------|-------------------------------------------------------------------------|----------------------------------------------------------------------------------------------------------------------------------------------------------|-----------------------------------------------------------------------------------------------------------------------------------------------------------------------------------------------------------------------------------------------------------------------------------------------------------------------------------------------------------------------------------------------------------------------------------------------------------------------------------------------------------------------------------------------------------------------------------------------------------------------------------------------------------------------------------------------------|------------------|
| LOCATION STAFF<br>1909 HAYES STREET Michael Abella    |                           |                                                                                                                                                                                                                                                     |                                               |                                | ì                                                                                                                                                                                                                                                                                                                                                                                                                                                                                                                                                                                                                                                                                                                                                                                                                                                                                                                                                                                                                                                                                                                                                                                                                                                                                                                                                                                                                                                                                                                                                                                                                                                                                                                                                                                                                                                                                                                                                                                                                                                                                                                              |                                                                         | EST. NO.<br>620240396                                                                                                                                    | N/A /100                                                                                                                                                                                                                                                                                                                                                                                                                                                                                                                                                                                                                                                                                            |                  |
| CITY, STATE, ZIPPURPOSENashvilleTN 37203Follow-Up     |                           |                                                                                                                                                                                                                                                     |                                               |                                |                                                                                                                                                                                                                                                                                                                                                                                                                                                                                                                                                                                                                                                                                                                                                                                                                                                                                                                                                                                                                                                                                                                                                                                                                                                                                                                                                                                                                                                                                                                                                                                                                                                                                                                                                                                                                                                                                                                                                                                                                                                                                                                                |                                                                         | NUMBER OF ROO<br>105                                                                                                                                     |                                                                                                                                                                                                                                                                                                                                                                                                                                                                                                                                                                                                                                                                                                     | OMS              |
| PERMITTEE<br>MHF West End LLC c/o Magnet Hospitality  |                           |                                                                                                                                                                                                                                                     |                                               |                                |                                                                                                                                                                                                                                                                                                                                                                                                                                                                                                                                                                                                                                                                                                                                                                                                                                                                                                                                                                                                                                                                                                                                                                                                                                                                                                                                                                                                                                                                                                                                                                                                                                                                                                                                                                                                                                                                                                                                                                                                                                                                                                                                |                                                                         | FOLLOW-UP<br>REQUIRED NO                                                                                                                                 |                                                                                                                                                                                                                                                                                                                                                                                                                                                                                                                                                                                                                                                                                                     |                  |
|                                                       |                           | WATER/ICE                                                                                                                                                                                                                                           |                                               |                                |                                                                                                                                                                                                                                                                                                                                                                                                                                                                                                                                                                                                                                                                                                                                                                                                                                                                                                                                                                                                                                                                                                                                                                                                                                                                                                                                                                                                                                                                                                                                                                                                                                                                                                                                                                                                                                                                                                                                                                                                                                                                                                                                |                                                                         |                                                                                                                                                          |                                                                                                                                                                                                                                                                                                                                                                                                                                                                                                                                                                                                                                                                                                     |                  |
|                                                       | T.                        | Source, adequate                                                                                                                                                                                                                                    | 5                                             |                                |                                                                                                                                                                                                                                                                                                                                                                                                                                                                                                                                                                                                                                                                                                                                                                                                                                                                                                                                                                                                                                                                                                                                                                                                                                                                                                                                                                                                                                                                                                                                                                                                                                                                                                                                                                                                                                                                                                                                                                                                                                                                                                                                | Personnel lavatory facilities: adequate, convenient,                    |                                                                                                                                                          | 1                                                                                                                                                                                                                                                                                                                                                                                                                                                                                                                                                                                                                                                                                                   |                  |
| *                                                     | 2.                        | Hot and cold under pressure                                                                                                                                                                                                                         |                                               |                                | 22.                                                                                                                                                                                                                                                                                                                                                                                                                                                                                                                                                                                                                                                                                                                                                                                                                                                                                                                                                                                                                                                                                                                                                                                                                                                                                                                                                                                                                                                                                                                                                                                                                                                                                                                                                                                                                                                                                                                                                                                                                                                                                                                            | 22.                                                                     |                                                                                                                                                          |                                                                                                                                                                                                                                                                                                                                                                                                                                                                                                                                                                                                                                                                                                     |                  |
| ٠                                                     | 3.                        |                                                                                                                                                                                                                                                     |                                               |                                |                                                                                                                                                                                                                                                                                                                                                                                                                                                                                                                                                                                                                                                                                                                                                                                                                                                                                                                                                                                                                                                                                                                                                                                                                                                                                                                                                                                                                                                                                                                                                                                                                                                                                                                                                                                                                                                                                                                                                                                                                                                                                                                                |                                                                         |                                                                                                                                                          |                                                                                                                                                                                                                                                                                                                                                                                                                                                                                                                                                                                                                                                                                                     |                  |
|                                                       | 4.                        |                                                                                                                                                                                                                                                     |                                               |                                | 6 8                                                                                                                                                                                                                                                                                                                                                                                                                                                                                                                                                                                                                                                                                                                                                                                                                                                                                                                                                                                                                                                                                                                                                                                                                                                                                                                                                                                                                                                                                                                                                                                                                                                                                                                                                                                                                                                                                                                                                                                                                                                                                                                            | 23.                                                                     | Outside walls, roof, gutters good repair                                                                                                                 |                                                                                                                                                                                                                                                                                                                                                                                                                                                                                                                                                                                                                                                                                                     |                  |
| <ol><li>Ice machine clean, maintained, free</li></ol> |                           |                                                                                                                                                                                                                                                     |                                               | 2 24                           |                                                                                                                                                                                                                                                                                                                                                                                                                                                                                                                                                                                                                                                                                                                                                                                                                                                                                                                                                                                                                                                                                                                                                                                                                                                                                                                                                                                                                                                                                                                                                                                                                                                                                                                                                                                                                                                                                                                                                                                                                                                                                                                                | 24.                                                                     | Walkways, porches, hallways free of litter,                                                                                                              |                                                                                                                                                                                                                                                                                                                                                                                                                                                                                                                                                                                                                                                                                                     |                  |
|                                                       | 6.                        | Ice storage containers and scoops smooth<br>constructed, designed, cleaned, stored har<br>used                                                                                                                                                      | 1                                             |                                | 24,                                                                                                                                                                                                                                                                                                                                                                                                                                                                                                                                                                                                                                                                                                                                                                                                                                                                                                                                                                                                                                                                                                                                                                                                                                                                                                                                                                                                                                                                                                                                                                                                                                                                                                                                                                                                                                                                                                                                                                                                                                                                                                                            | unnecessary articles, good repair<br>Toilet and bathing facilities: add |                                                                                                                                                          | +                                                                                                                                                                                                                                                                                                                                                                                                                                                                                                                                                                                                                                                                                                   |                  |
|                                                       | 7.                        | 100000000000000000000000000000000000000                                                                                                                                                                                                             |                                               | 2                              | 1 8                                                                                                                                                                                                                                                                                                                                                                                                                                                                                                                                                                                                                                                                                                                                                                                                                                                                                                                                                                                                                                                                                                                                                                                                                                                                                                                                                                                                                                                                                                                                                                                                                                                                                                                                                                                                                                                                                                                                                                                                                                                                                                                            | 25.                                                                     | designed, clean, good repair, tis                                                                                                                        |                                                                                                                                                                                                                                                                                                                                                                                                                                                                                                                                                                                                                                                                                                     | 2                |
| 1                                                     |                           | SEWAGE                                                                                                                                                                                                                                              |                                               | -                              |                                                                                                                                                                                                                                                                                                                                                                                                                                                                                                                                                                                                                                                                                                                                                                                                                                                                                                                                                                                                                                                                                                                                                                                                                                                                                                                                                                                                                                                                                                                                                                                                                                                                                                                                                                                                                                                                                                                                                                                                                                                                                                                                |                                                                         | receptacle                                                                                                                                               |                                                                                                                                                                                                                                                                                                                                                                                                                                                                                                                                                                                                                                                                                                     |                  |
| ٠                                                     | 8.                        | Approved sewage and liquid waste disposal,<br>functioning properly                                                                                                                                                                                  |                                               |                                |                                                                                                                                                                                                                                                                                                                                                                                                                                                                                                                                                                                                                                                                                                                                                                                                                                                                                                                                                                                                                                                                                                                                                                                                                                                                                                                                                                                                                                                                                                                                                                                                                                                                                                                                                                                                                                                                                                                                                                                                                                                                                                                                | 26.                                                                     | Bathing facility: anti-slip tubs, adequate slip strips,<br>appliques, slip-proof mats good repair                                                        |                                                                                                                                                                                                                                                                                                                                                                                                                                                                                                                                                                                                                                                                                                     | 2                |
|                                                       | INSECT AND RODENT CONTROL |                                                                                                                                                                                                                                                     |                                               |                                | 1 2                                                                                                                                                                                                                                                                                                                                                                                                                                                                                                                                                                                                                                                                                                                                                                                                                                                                                                                                                                                                                                                                                                                                                                                                                                                                                                                                                                                                                                                                                                                                                                                                                                                                                                                                                                                                                                                                                                                                                                                                                                                                                                                            |                                                                         | Heating and cooling system ade                                                                                                                           | and a second                                                                                                                                                                                                                                                                                                                                                                                                                                                                                                                                                                                      |                  |
|                                                       | 9.                        | Presence of insects and rodents                                                                                                                                                                                                                     | 4                                             | 27.                            |                                                                                                                                                                                                                                                                                                                                                                                                                                                                                                                                                                                                                                                                                                                                                                                                                                                                                                                                                                                                                                                                                                                                                                                                                                                                                                                                                                                                                                                                                                                                                                                                                                                                                                                                                                                                                                                                                                                                                                                                                                                                                                                                | installed                                                               |                                                                                                                                                          | 1                                                                                                                                                                                                                                                                                                                                                                                                                                                                                                                                                                                                                                                                                                   |                  |
|                                                       | 10.                       | Outer openings protected                                                                                                                                                                                                                            |                                               |                                |                                                                                                                                                                                                                                                                                                                                                                                                                                                                                                                                                                                                                                                                                                                                                                                                                                                                                                                                                                                                                                                                                                                                                                                                                                                                                                                                                                                                                                                                                                                                                                                                                                                                                                                                                                                                                                                                                                                                                                                                                                                                                                                                | 28.                                                                     | Telephone service                                                                                                                                        |                                                                                                                                                                                                                                                                                                                                                                                                                                                                                                                                                                                                                                                                                                     | 1                |
| <ol> <li>Harborage, attractants</li> </ol>            |                           |                                                                                                                                                                                                                                                     |                                               | 2                              | 1 3                                                                                                                                                                                                                                                                                                                                                                                                                                                                                                                                                                                                                                                                                                                                                                                                                                                                                                                                                                                                                                                                                                                                                                                                                                                                                                                                                                                                                                                                                                                                                                                                                                                                                                                                                                                                                                                                                                                                                                                                                                                                                                                            | 29.                                                                     | Lighting                                                                                                                                                 |                                                                                                                                                                                                                                                                                                                                                                                                                                                                                                                                                                                                                                                                                                     | 1                |
| SOLID WASTE                                           |                           |                                                                                                                                                                                                                                                     |                                               | 0                              | 1 - 3                                                                                                                                                                                                                                                                                                                                                                                                                                                                                                                                                                                                                                                                                                                                                                                                                                                                                                                                                                                                                                                                                                                                                                                                                                                                                                                                                                                                                                                                                                                                                                                                                                                                                                                                                                                                                                                                                                                                                                                                                                                                                                                          | 30.                                                                     | Ventilation                                                                                                                                              |                                                                                                                                                                                                                                                                                                                                                                                                                                                                                                                                                                                                                                                                                                     | 1                |
|                                                       | 12.                       | Outside storage containers, area, enclosures,<br>constructed, clean, covered, cleaning facility                                                                                                                                                     |                                               |                                |                                                                                                                                                                                                                                                                                                                                                                                                                                                                                                                                                                                                                                                                                                                                                                                                                                                                                                                                                                                                                                                                                                                                                                                                                                                                                                                                                                                                                                                                                                                                                                                                                                                                                                                                                                                                                                                                                                                                                                                                                                                                                                                                | 31.                                                                     | Windows, doors, clean, maintained, good repair<br>Sleeping rooms adequate soap, towels, washcloths,                                                      |                                                                                                                                                                                                                                                                                                                                                                                                                                                                                                                                                                                                                                                                                                     | 2                |
|                                                       | 13.                       | Containers in guest rooms, lobby, hallway, assembly<br>rooms, constructed, clean maintained                                                                                                                                                         |                                               |                                | -                                                                                                                                                                                                                                                                                                                                                                                                                                                                                                                                                                                                                                                                                                                                                                                                                                                                                                                                                                                                                                                                                                                                                                                                                                                                                                                                                                                                                                                                                                                                                                                                                                                                                                                                                                                                                                                                                                                                                                                                                                                                                                                              | 32.                                                                     | clothes hangers, ashtrays, drinking glasses, chairs<br>Beds, mattresses, springs, slats, rails, pads, linens,                                            |                                                                                                                                                                                                                                                                                                                                                                                                                                                                                                                                                                                                                                                                                                     | 2                |
|                                                       | 14.                       | Outside premises shall be maintained free of litter and<br>unnecessary articles                                                                                                                                                                     |                                               |                                | -                                                                                                                                                                                                                                                                                                                                                                                                                                                                                                                                                                                                                                                                                                                                                                                                                                                                                                                                                                                                                                                                                                                                                                                                                                                                                                                                                                                                                                                                                                                                                                                                                                                                                                                                                                                                                                                                                                                                                                                                                                                                                                                              | 33.                                                                     | covers, spreads clean, good repair<br>Bedding accessories, mattress pads, covers, sheets,                                                                |                                                                                                                                                                                                                                                                                                                                                                                                                                                                                                                                                                                                                                                                                                     | 2                |
| POISONOUS AND TOXIC MATERIALS                         |                           |                                                                                                                                                                                                                                                     |                                               |                                | 1 3                                                                                                                                                                                                                                                                                                                                                                                                                                                                                                                                                                                                                                                                                                                                                                                                                                                                                                                                                                                                                                                                                                                                                                                                                                                                                                                                                                                                                                                                                                                                                                                                                                                                                                                                                                                                                                                                                                                                                                                                                                                                                                                            | 34.                                                                     | pillows, and pillowcases adequate                                                                                                                        |                                                                                                                                                                                                                                                                                                                                                                                                                                                                                                                                                                                                                                                                                                     | 2                |
| *                                                     | 15.                       | Toxic items properly stored, labeled, and used<br>PERSONNEL                                                                                                                                                                                         |                                               |                                |                                                                                                                                                                                                                                                                                                                                                                                                                                                                                                                                                                                                                                                                                                                                                                                                                                                                                                                                                                                                                                                                                                                                                                                                                                                                                                                                                                                                                                                                                                                                                                                                                                                                                                                                                                                                                                                                                                                                                                                                                                                                                                                                | 35.                                                                     | Furniture, appliances, draperies, curtains, shades,<br>venetian blinds clean, good repair                                                                |                                                                                                                                                                                                                                                                                                                                                                                                                                                                                                                                                                                                                                                                                                     | 2                |
| ٠                                                     | 16.                       | Personnel with infections restricted                                                                                                                                                                                                                |                                               |                                | -                                                                                                                                                                                                                                                                                                                                                                                                                                                                                                                                                                                                                                                                                                                                                                                                                                                                                                                                                                                                                                                                                                                                                                                                                                                                                                                                                                                                                                                                                                                                                                                                                                                                                                                                                                                                                                                                                                                                                                                                                                                                                                                              | 36.                                                                     | Floors, carpet clean, good repair                                                                                                                        |                                                                                                                                                                                                                                                                                                                                                                                                                                                                                                                                                                                                                                                                                                     |                  |
| 6                                                     | 110.01                    | 17. Hands washed and clean, good hygienic practices, personal cleanliness                                                                                                                                                                           |                                               | 4                              |                                                                                                                                                                                                                                                                                                                                                                                                                                                                                                                                                                                                                                                                                                                                                                                                                                                                                                                                                                                                                                                                                                                                                                                                                                                                                                                                                                                                                                                                                                                                                                                                                                                                                                                                                                                                                                                                                                                                                                                                                                                                                                                                | 37.                                                                     | Walls, ceilings, skylights clean, good repair                                                                                                            |                                                                                                                                                                                                                                                                                                                                                                                                                                                                                                                                                                                                                                                                                                     | 1                |
| -                                                     | 17.                       |                                                                                                                                                                                                                                                     |                                               |                                |                                                                                                                                                                                                                                                                                                                                                                                                                                                                                                                                                                                                                                                                                                                                                                                                                                                                                                                                                                                                                                                                                                                                                                                                                                                                                                                                                                                                                                                                                                                                                                                                                                                                                                                                                                                                                                                                                                                                                                                                                                                                                                                                | 38.                                                                     |                                                                                                                                                          | e areas, closets clean, good repair                                                                                                                                                                                                                                                                                                                                                                                                                                                                                                                                                                                                                                                                 |                  |
|                                                       | -                         | FIRE SAFETY                                                                                                                                                                                                                                         |                                               |                                | -                                                                                                                                                                                                                                                                                                                                                                                                                                                                                                                                                                                                                                                                                                                                                                                                                                                                                                                                                                                                                                                                                                                                                                                                                                                                                                                                                                                                                                                                                                                                                                                                                                                                                                                                                                                                                                                                                                                                                                                                                                                                                                                              |                                                                         | LINEN/EQUIPMENT SAN                                                                                                                                      | and the second se | 1                |
|                                                       | 10                        | Fire extinguishers, smoke detectors, fire alarms;                                                                                                                                                                                                   |                                               |                                | 1                                                                                                                                                                                                                                                                                                                                                                                                                                                                                                                                                                                                                                                                                                                                                                                                                                                                                                                                                                                                                                                                                                                                                                                                                                                                                                                                                                                                                                                                                                                                                                                                                                                                                                                                                                                                                                                                                                                                                                                                                                                                                                                              | 39.                                                                     | Maintenance and cleaning equip                                                                                                                           |                                                                                                                                                                                                                                                                                                                                                                                                                                                                                                                                                                                                                                                                                                     | 2                |
|                                                       | 18.                       | installed, number, maintained                                                                                                                                                                                                                       | 272-01-04.F                                   | 4                              | and the second s | 40.                                                                     | Clean, soiled linen properly stor                                                                                                                        |                                                                                                                                                                                                                                                                                                                                                                                                                                                                                                                                                                                                                                                                                                     | 1                |
|                                                       |                           | Wiring heating, A.C. equipment, boiler room, storage<br>areas maintained, free of litter, unnecessary articles,<br>flammables properly stored                                                                                                       |                                               | 4                              |                                                                                                                                                                                                                                                                                                                                                                                                                                                                                                                                                                                                                                                                                                                                                                                                                                                                                                                                                                                                                                                                                                                                                                                                                                                                                                                                                                                                                                                                                                                                                                                                                                                                                                                                                                                                                                                                                                                                                                                                                                                                                                                                | 41.                                                                     | Linen room clean, orderly                                                                                                                                |                                                                                                                                                                                                                                                                                                                                                                                                                                                                                                                                                                                                                                                                                                     | i                |
| •                                                     | 19.                       |                                                                                                                                                                                                                                                     |                                               |                                |                                                                                                                                                                                                                                                                                                                                                                                                                                                                                                                                                                                                                                                                                                                                                                                                                                                                                                                                                                                                                                                                                                                                                                                                                                                                                                                                                                                                                                                                                                                                                                                                                                                                                                                                                                                                                                                                                                                                                                                                                                                                                                                                | 42.                                                                     | Sanitization rinse, glasses, linen                                                                                                                       | 8                                                                                                                                                                                                                                                                                                                                                                                                                                                                                                                                                                                                                                                                                                   | 4                |
|                                                       |                           |                                                                                                                                                                                                                                                     |                                               |                                |                                                                                                                                                                                                                                                                                                                                                                                                                                                                                                                                                                                                                                                                                                                                                                                                                                                                                                                                                                                                                                                                                                                                                                                                                                                                                                                                                                                                                                                                                                                                                                                                                                                                                                                                                                                                                                                                                                                                                                                                                                                                                                                                | 43.                                                                     | No reuse of single service article                                                                                                                       |                                                                                                                                                                                                                                                                                                                                                                                                                                                                                                                                                                                                                                                                                                     | 1                |
| *                                                     | 20.                       | Exits, evacuation plans, fire equipment notices 4 GENERAL CONSTRUCTION                                                                                                                                                                              |                                               |                                |                                                                                                                                                                                                                                                                                                                                                                                                                                                                                                                                                                                                                                                                                                                                                                                                                                                                                                                                                                                                                                                                                                                                                                                                                                                                                                                                                                                                                                                                                                                                                                                                                                                                                                                                                                                                                                                                                                                                                                                                                                                                                                                                | 44.                                                                     | Single service articles, storage, I<br>properly wrapped                                                                                                  | andled, constructed,                                                                                                                                                                                                                                                                                                                                                                                                                                                                                                                                                                                                                                                                                | 1                |
|                                                       |                           | Personnel toilet facilities: adequate, convenient,                                                                                                                                                                                                  |                                               |                                | -                                                                                                                                                                                                                                                                                                                                                                                                                                                                                                                                                                                                                                                                                                                                                                                                                                                                                                                                                                                                                                                                                                                                                                                                                                                                                                                                                                                                                                                                                                                                                                                                                                                                                                                                                                                                                                                                                                                                                                                                                                                                                                                              | -                                                                       | ADMINISTRATION                                                                                                                                           |                                                                                                                                                                                                                                                                                                                                                                                                                                                                                                                                                                                                                                                                                                     | -                |
|                                                       | 21.                       |                                                                                                                                                                                                                                                     |                                               | 2                              | **                                                                                                                                                                                                                                                                                                                                                                                                                                                                                                                                                                                                                                                                                                                                                                                                                                                                                                                                                                                                                                                                                                                                                                                                                                                                                                                                                                                                                                                                                                                                                                                                                                                                                                                                                                                                                                                                                                                                                                                                                                                                                                                             | 45.                                                                     | Current permit posted                                                                                                                                    |                                                                                                                                                                                                                                                                                                                                                                                                                                                                                                                                                                                                                                                                                                     | 0                |
|                                                       | 아프라이                      |                                                                                                                                                                                                                                                     |                                               | 100                            |                                                                                                                                                                                                                                                                                                                                                                                                                                                                                                                                                                                                                                                                                                                                                                                                                                                                                                                                                                                                                                                                                                                                                                                                                                                                                                                                                                                                                                                                                                                                                                                                                                                                                                                                                                                                                                                                                                                                                                                                                                                                                                                                | 46.                                                                     | Most current complete inspectio                                                                                                                          | n report posted                                                                                                                                                                                                                                                                                                                                                                                                                                                                                                                                                                                                                                                                                     | 0                |
| your                                                  | hotel/ma<br>recent is     | rect any violations of critical items within ten (10) days matel permit. Items identified as constituting imminent health mpection report in a conspicatous manner and to keep this i ding this report by filing a written request with the Commiss | t hazards shall be co<br>impection report ava | wrected imm<br>ailable at this | botel-motel<br>ediately or<br>a facility fo                                                                                                                                                                                                                                                                                                                                                                                                                                                                                                                                                                                                                                                                                                                                                                                                                                                                                                                                                                                                                                                                                                                                                                                                                                                                                                                                                                                                                                                                                                                                                                                                                                                                                                                                                                                                                                                                                                                                                                                                                                                                                    | perm<br>opera                                                           | it. Repeated violation of identical critical item<br>tions shall cease. You are required to frame an<br>lic disclosure to any person who requests to vio | category may result in revocat<br>d post the hotel/motel permit a<br>row it. You have the right to rea                                                                                                                                                                                                                                                                                                                                                                                                                                                                                                                                                                                              | ion of<br>nd the |