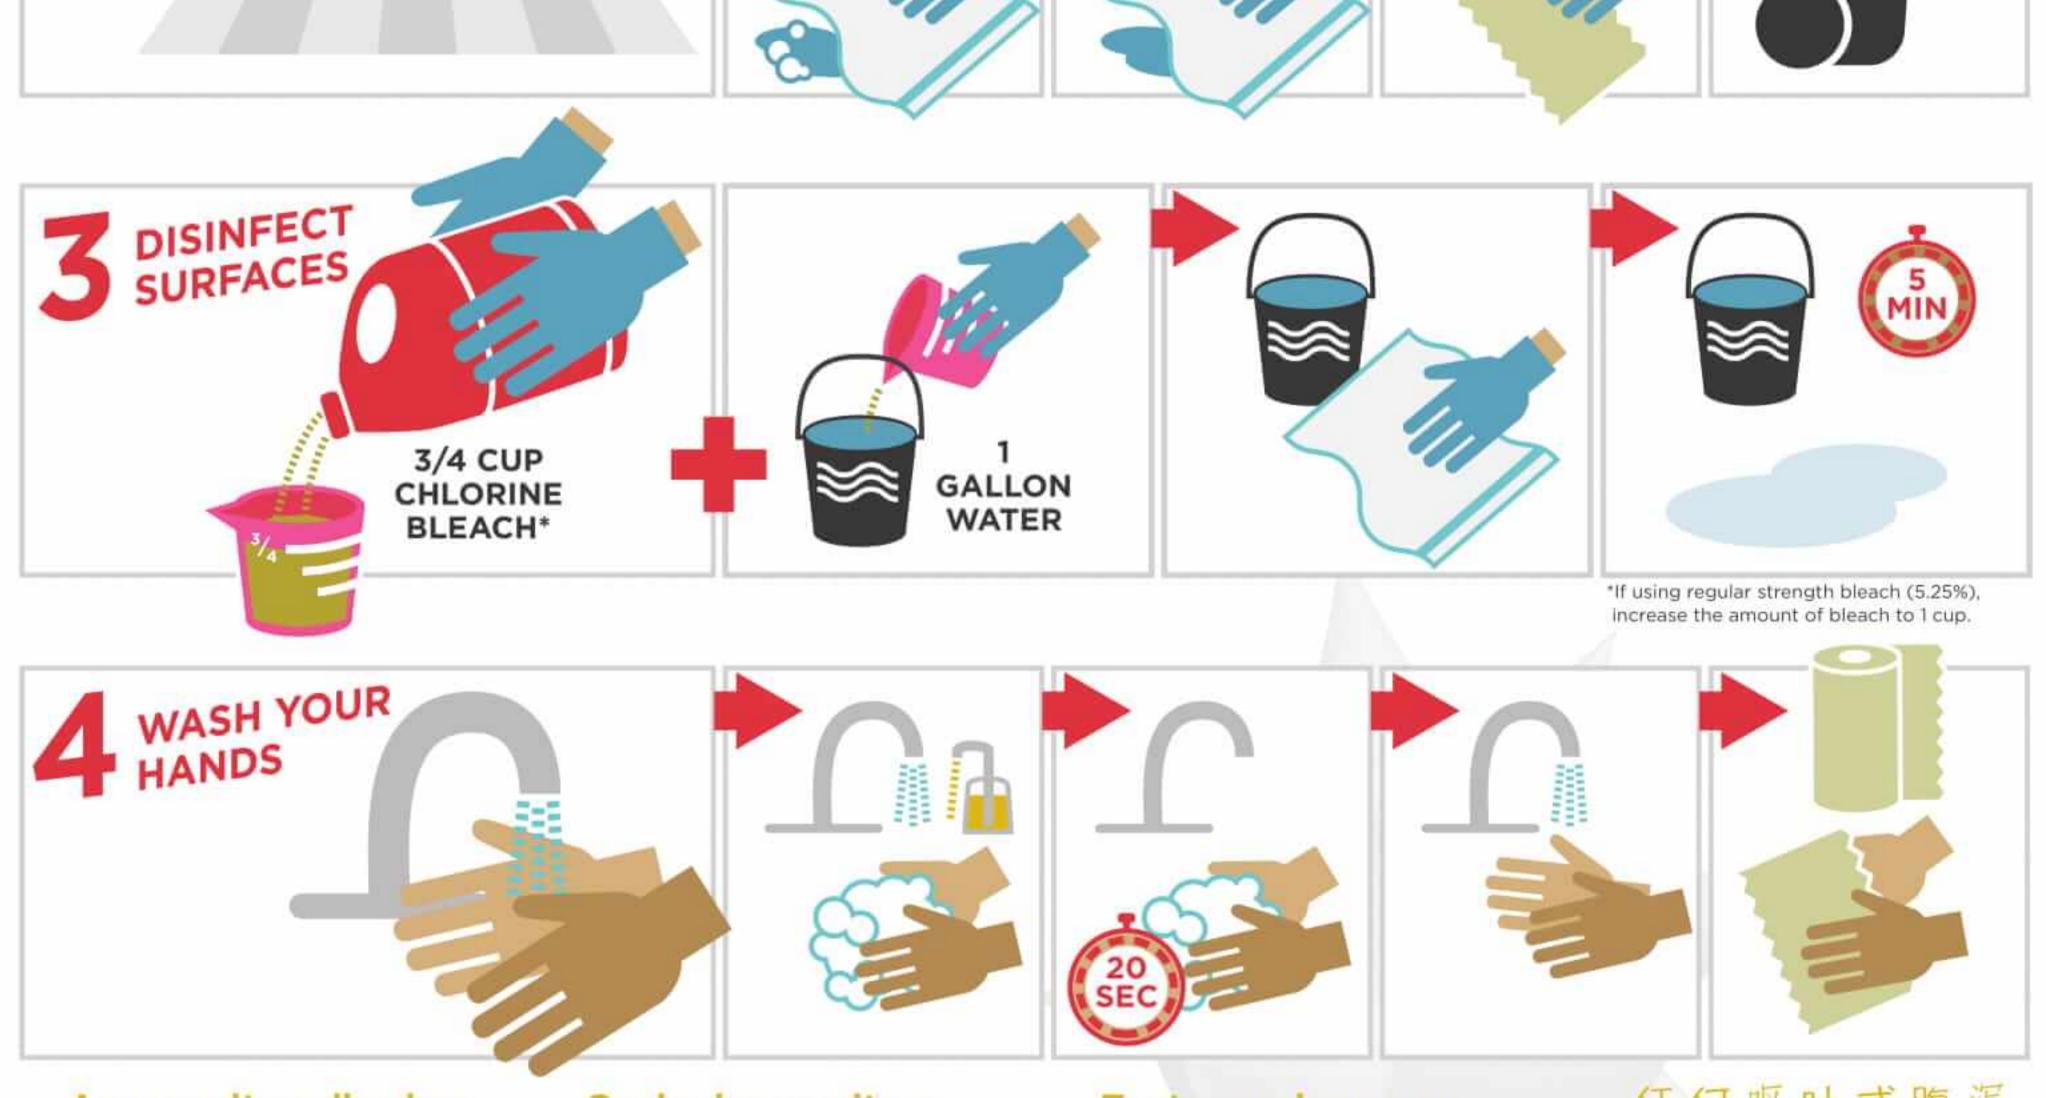

ay be more likely to grow Legionella. If the bacteria are present, they can be spread through aerosols produced by: hot and cold water systems, showerheads, decorative fountains, hot tubs, cooling towers, and more.



## Why should you care?

Legionella may grow and spread in hotel water systems. Hotels often have a large number of visitors and numerous Legionella outbreaks have occurred at hotels. From 2016 to 2017, there were 134 illnesses related to two outbreaks at Tennessee hotels.



## What can you do to prevent Legionella?

You can protect your guests and staff by assessing your water system and learning about water management programs. Using a water management program can help identify hazards in your water system and prevent the growth and spread of *Legionella* bacteria.









Any vomit or diarrhea may contain norovirus and should be treated Cualquier vomito o diarrea puede contener norovirus y debe ser tratado como si lo hiciera. Toute vomissure ou diarrhée peut contenir un norovirus et doit être traitée comme si elle en contenait.

## as though it does.

Scientific experts from the U.S. Centers for Disease Control and Prevention (CDC) helped to develop this poster. For more information on norovirus prevention, please see http://www.cdc.gov/norovirus/preventing-infection.html.