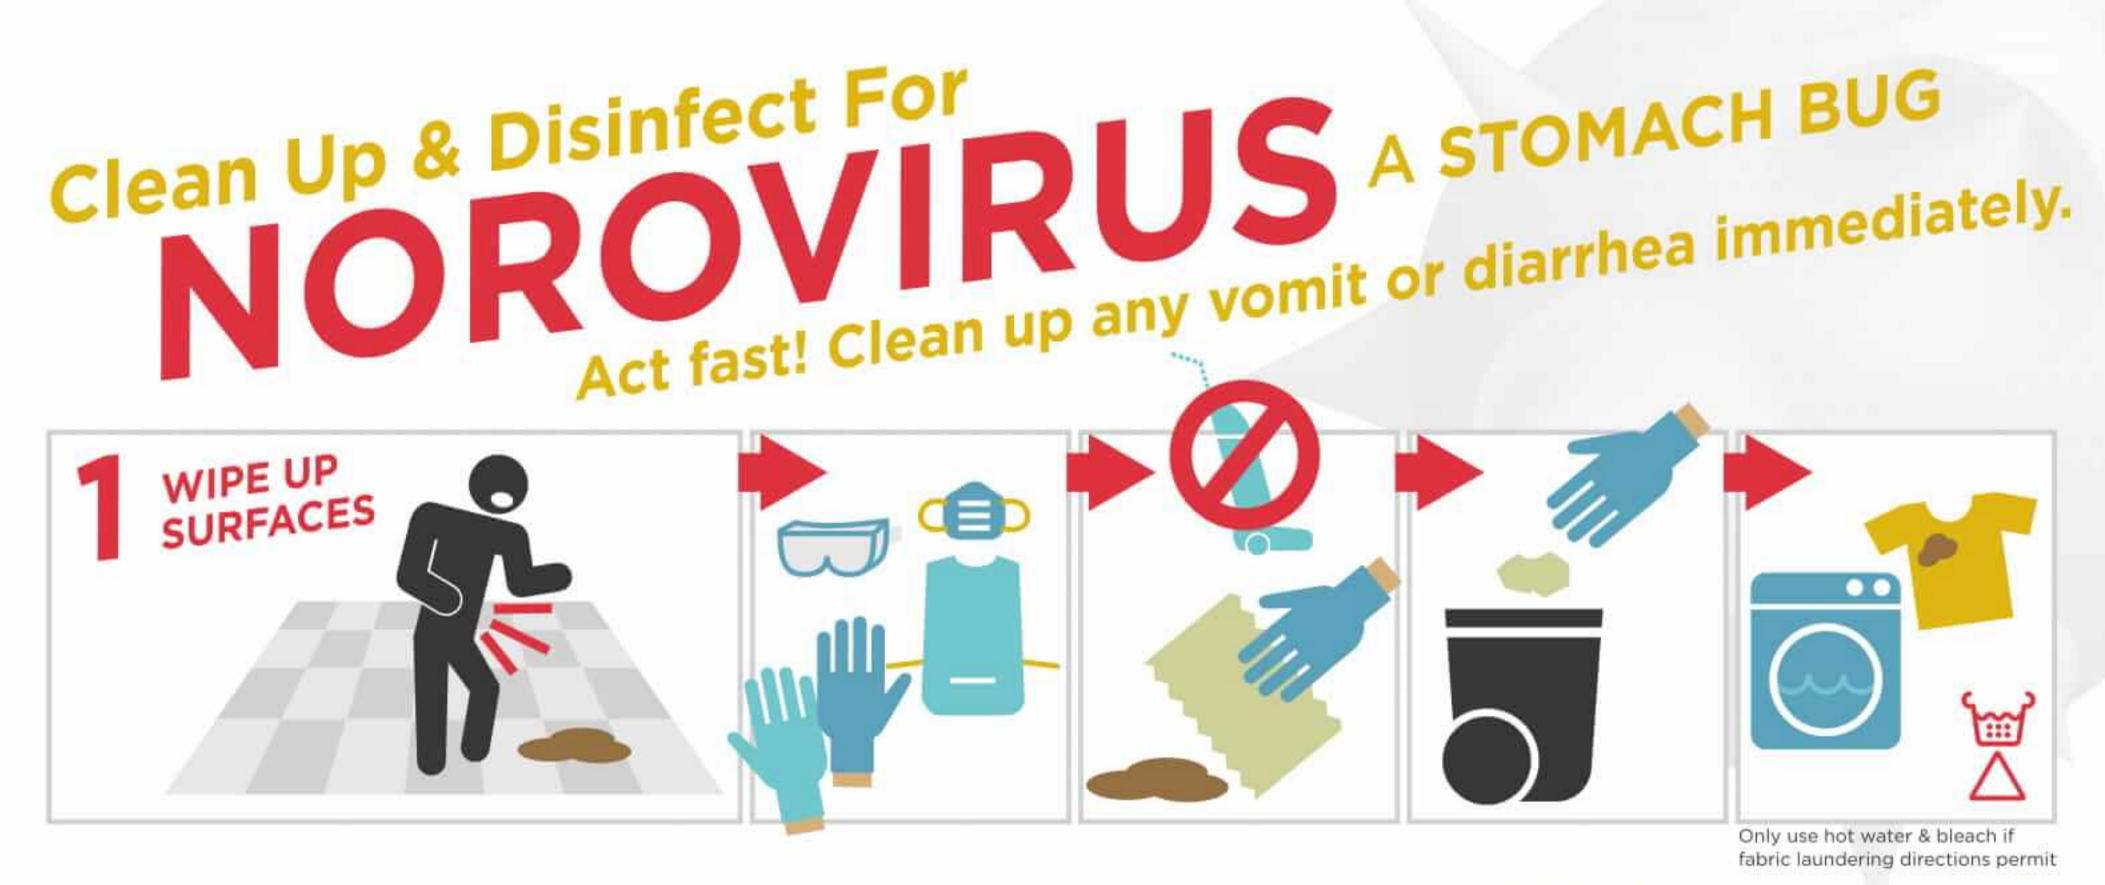

s, may be more likely to grow Legionella. If the bacteria are present, they can be spread through aerosols produced by: hot and cold water systems, showerheads, decorative fountains, hot tubs, cooling towers, and more.



## Why should you care?

Legionella may grow and spread in hotel water systems. Hotels often have a large number of visitors and numerous Legionella outbreaks have occurred at hotels. From 2016 to 2017, there were 134 illnesses related to two outbreaks at Tennessee hotels.



## What can you do to prevent Legionella?

You can protect your guests and staff by assessing your water system and learning about water management programs. Using a water management program can help identify hazards in your water system and prevent the growth and spread of *Legionella* bacteria.









Any vomit or diarrhea may contain norovirus and should be treated Cualquier vomito o diarrea puede contener norovirus y debe ser tratado como si lo hiciera. Toute vomissure ou diarrhée peut contenir un norovirus et doit être traitée comme si elle en contenait.

## as though it does.

Scientific experts from the U.S. Centers for Disease Control and Prevention (CDC) helped to develop this poster. For more information on norovirus prevention, please see http://www.cdc.gov/norovirus/preventing-infection.html.