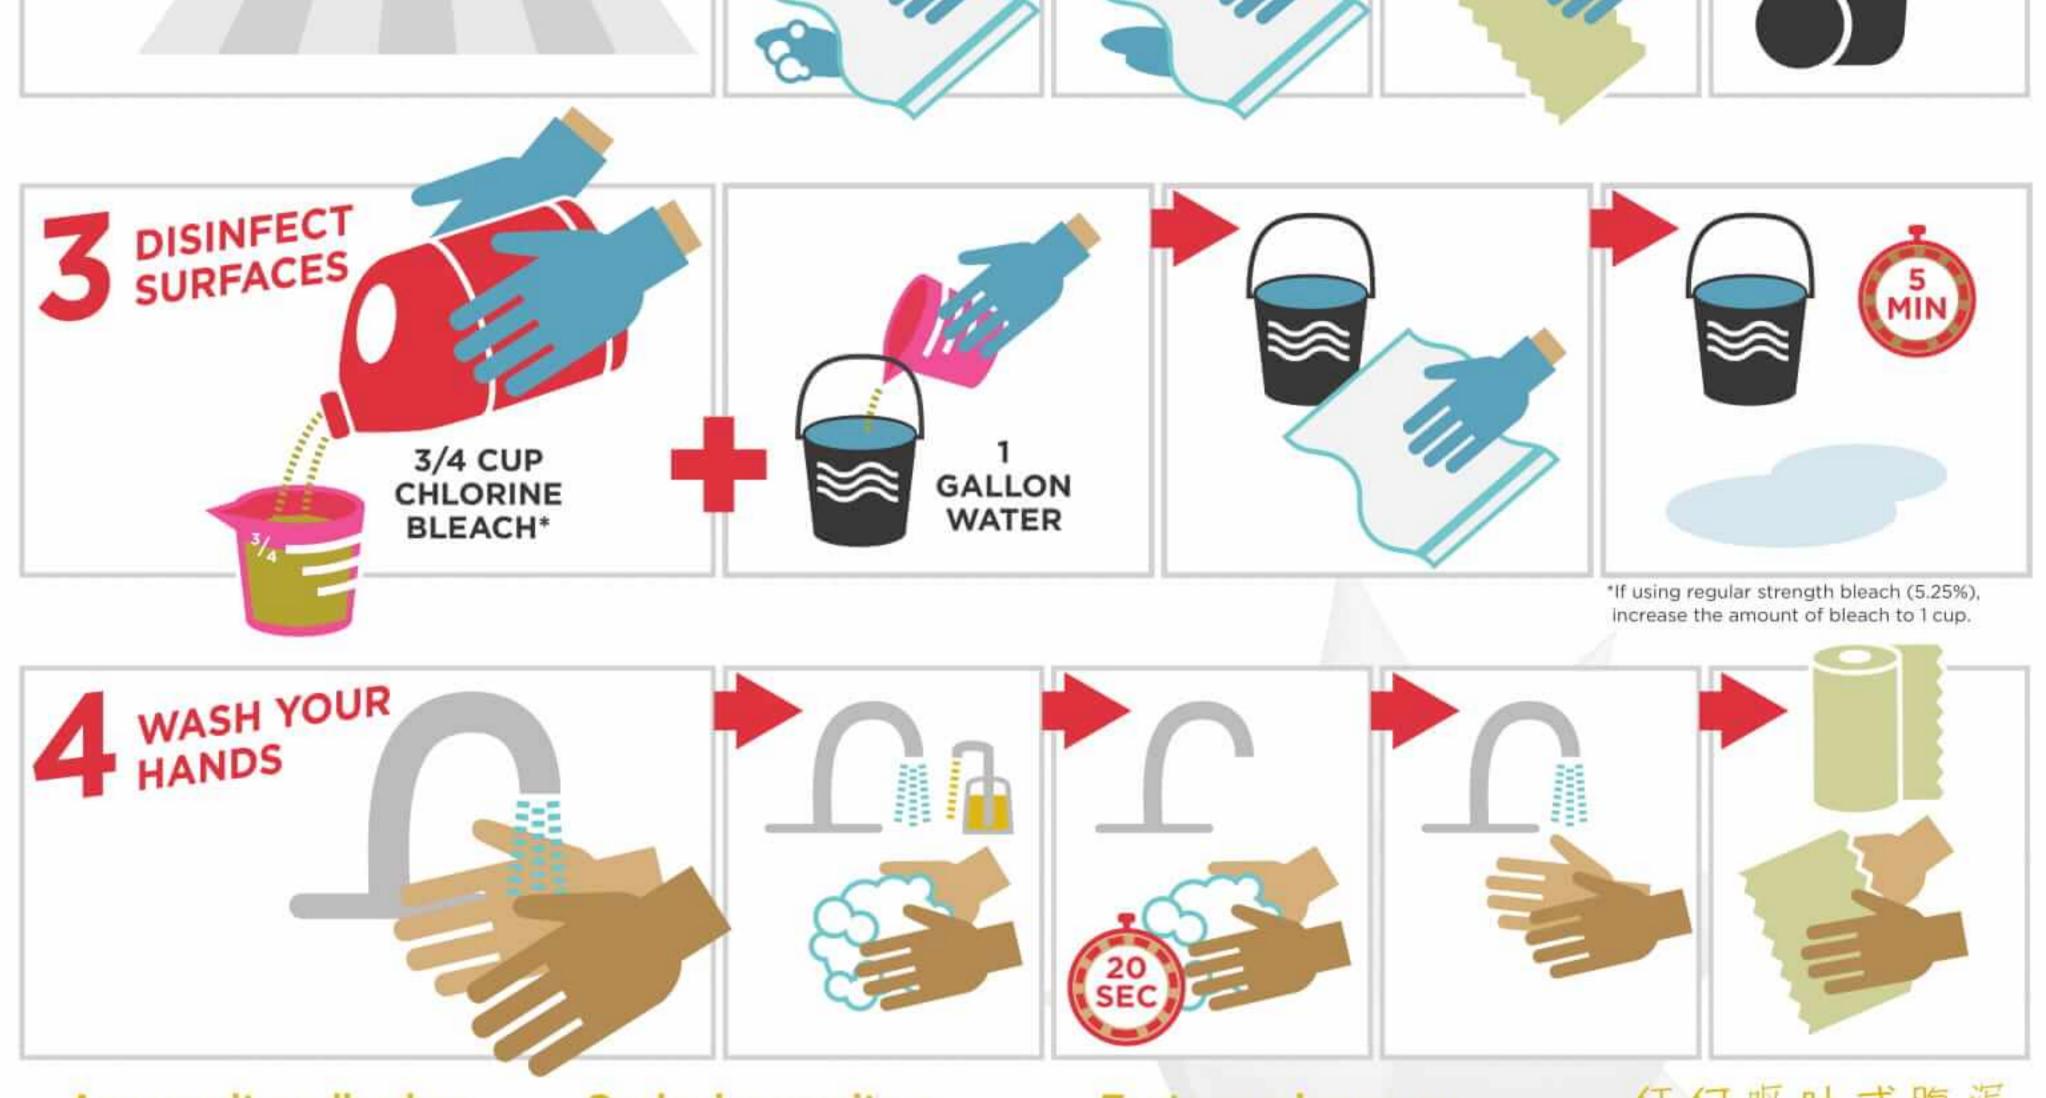

### HOTEL/MOTEL INSPECTION REPORT TENNESSEE DEPARTMENT OF HEALTH DIVISION OF ENVIRONMENTAL HEALTH

| ESTABLISHMENT<br>Motel Murfreesboro                     |             |                                                                       |                                     |     |                                                         | DATE<br>03/28/24 SCORE                                                                    |                                                                                                                                                                                                                                                                                                                                                                                                                                                                                                                                                                                                                                                                                                                                                                                                                                                                                                                                                                                                                                                                                                                                                                                                                                                                                                                                                                                                                                                                                                                                                                                                                                                                                                                                                                                                                                                                                                                                                                                                                                                                                                                                |       |
|---------------------------------------------------------|-------------|-----------------------------------------------------------------------|-------------------------------------|-----|---------------------------------------------------------|-------------------------------------------------------------------------------------------|--------------------------------------------------------------------------------------------------------------------------------------------------------------------------------------------------------------------------------------------------------------------------------------------------------------------------------------------------------------------------------------------------------------------------------------------------------------------------------------------------------------------------------------------------------------------------------------------------------------------------------------------------------------------------------------------------------------------------------------------------------------------------------------------------------------------------------------------------------------------------------------------------------------------------------------------------------------------------------------------------------------------------------------------------------------------------------------------------------------------------------------------------------------------------------------------------------------------------------------------------------------------------------------------------------------------------------------------------------------------------------------------------------------------------------------------------------------------------------------------------------------------------------------------------------------------------------------------------------------------------------------------------------------------------------------------------------------------------------------------------------------------------------------------------------------------------------------------------------------------------------------------------------------------------------------------------------------------------------------------------------------------------------------------------------------------------------------------------------------------------------|-------|
| LOCATION<br>1150 N.W. Broad St. STAFF<br>Christie Grave |             |                                                                       |                                     | !S  |                                                         | <b>EST. NO.</b> 620102424                                                                 | N/A /100                                                                                                                                                                                                                                                                                                                                                                                                                                                                                                                                                                                                                                                                                                                                                                                                                                                                                                                                                                                                                                                                                                                                                                                                                                                                                                                                                                                                                                                                                                                                                                                                                                                                                                                                                                                                                                                                                                                                                                                                                                                                                                                       |       |
| CITY, STATE, ZIP PURPOSE                                |             |                                                                       |                                     |     |                                                         |                                                                                           | NUMBER OF ROO                                                                                                                                                                                                                                                                                                                                                                                                                                                                                                                                                                                                                                                                                                                                                                                                                                                                                                                                                                                                                                                                                                                                                                                                                                                                                                                                                                                                                                                                                                                                                                                                                                                                                                                                                                                                                                                                                                                                                                                                                                                                                                                  | OMS   |
| Murfreesboro TN 37129 Follow-Up                         |             |                                                                       |                                     |     |                                                         |                                                                                           | 60                                                                                                                                                                                                                                                                                                                                                                                                                                                                                                                                                                                                                                                                                                                                                                                                                                                                                                                                                                                                                                                                                                                                                                                                                                                                                                                                                                                                                                                                                                                                                                                                                                                                                                                                                                                                                                                                                                                                                                                                                                                                                                                             |       |
|                                                         |             |                                                                       |                                     |     |                                                         |                                                                                           |                                                                                                                                                                                                                                                                                                                                                                                                                                                                                                                                                                                                                                                                                                                                                                                                                                                                                                                                                                                                                                                                                                                                                                                                                                                                                                                                                                                                                                                                                                                                                                                                                                                                                                                                                                                                                                                                                                                                                                                                                                                                                                                                |       |
|                                                         |             | ITEE<br>S. PATEL                                                      |                                     |     |                                                         | FOLLOW- UP ( ) YES<br>REQUIRED NO                                                         |                                                                                                                                                                                                                                                                                                                                                                                                                                                                                                                                                                                                                                                                                                                                                                                                                                                                                                                                                                                                                                                                                                                                                                                                                                                                                                                                                                                                                                                                                                                                                                                                                                                                                                                                                                                                                                                                                                                                                                                                                                                                                                                                |       |
|                                                         |             | WATER/ICE                                                             |                                     |     |                                                         |                                                                                           |                                                                                                                                                                                                                                                                                                                                                                                                                                                                                                                                                                                                                                                                                                                                                                                                                                                                                                                                                                                                                                                                                                                                                                                                                                                                                                                                                                                                                                                                                                                                                                                                                                                                                                                                                                                                                                                                                                                                                                                                                                                                                                                                |       |
| ٠                                                       | T.          | Source, adequate                                                      |                                     | 5   |                                                         | Personnel lavatory facilities: adequate, convenient,                                      |                                                                                                                                                                                                                                                                                                                                                                                                                                                                                                                                                                                                                                                                                                                                                                                                                                                                                                                                                                                                                                                                                                                                                                                                                                                                                                                                                                                                                                                                                                                                                                                                                                                                                                                                                                                                                                                                                                                                                                                                                                                                                                                                | T     |
| *                                                       | 2.          | Hot and cold under pressure                                           | 5                                   |     | 22.                                                     | accessible, soap, towels, hand-dry                                                        |                                                                                                                                                                                                                                                                                                                                                                                                                                                                                                                                                                                                                                                                                                                                                                                                                                                                                                                                                                                                                                                                                                                                                                                                                                                                                                                                                                                                                                                                                                                                                                                                                                                                                                                                                                                                                                                                                                                                                                                                                                                                                                                                | 2     |
| •                                                       | 3.          | Cross Connection                                                      |                                     |     |                                                         | receptacles clean, good repair                                                            |                                                                                                                                                                                                                                                                                                                                                                                                                                                                                                                                                                                                                                                                                                                                                                                                                                                                                                                                                                                                                                                                                                                                                                                                                                                                                                                                                                                                                                                                                                                                                                                                                                                                                                                                                                                                                                                                                                                                                                                                                                                                                                                                |       |
|                                                         | 4.          | Ice machine automatic dispensing, prepackaged                         |                                     |     | 23.                                                     | Outside walls, roof, gutters good a                                                       | ches, hallways free of litter,                                                                                                                                                                                                                                                                                                                                                                                                                                                                                                                                                                                                                                                                                                                                                                                                                                                                                                                                                                                                                                                                                                                                                                                                                                                                                                                                                                                                                                                                                                                                                                                                                                                                                                                                                                                                                                                                                                                                                                                                                                                                                                 |       |
| _                                                       | 5.          | Ice machine clean, maintained, free of contamin                       | ants 2                              |     | 24.                                                     | Walkways, porches, hallways free                                                          |                                                                                                                                                                                                                                                                                                                                                                                                                                                                                                                                                                                                                                                                                                                                                                                                                                                                                                                                                                                                                                                                                                                                                                                                                                                                                                                                                                                                                                                                                                                                                                                                                                                                                                                                                                                                                                                                                                                                                                                                                                                                                                                                |       |
|                                                         | 2           | Ice storage containers and scoops smooth,                             |                                     |     | 24,                                                     | unnecessary articles, good repair                                                         | r .                                                                                                                                                                                                                                                                                                                                                                                                                                                                                                                                                                                                                                                                                                                                                                                                                                                                                                                                                                                                                                                                                                                                                                                                                                                                                                                                                                                                                                                                                                                                                                                                                                                                                                                                                                                                                                                                                                                                                                                                                                                                                                                            |       |
|                                                         |             | constructed, designed, cleaned, stored handled, a                     | med, cleaned, stored handled, and 1 |     |                                                         | Toilet and bathing facilities: adequate, location,                                        |                                                                                                                                                                                                                                                                                                                                                                                                                                                                                                                                                                                                                                                                                                                                                                                                                                                                                                                                                                                                                                                                                                                                                                                                                                                                                                                                                                                                                                                                                                                                                                                                                                                                                                                                                                                                                                                                                                                                                                                                                                                                                                                                |       |
| _                                                       | 7.          | used<br>Blooking installed and excitateland                           |                                     | -11 | 25.                                                     | designed, clean, good repair, tissu                                                       |                                                                                                                                                                                                                                                                                                                                                                                                                                                                                                                                                                                                                                                                                                                                                                                                                                                                                                                                                                                                                                                                                                                                                                                                                                                                                                                                                                                                                                                                                                                                                                                                                                                                                                                                                                                                                                                                                                                                                                                                                                                                                                                                | 2     |
| _                                                       | 1.          | Plumbing installed and maintained<br>SEWAGE                           | 2                                   |     |                                                         | receptacle                                                                                | an an india commente                                                                                                                                                                                                                                                                                                                                                                                                                                                                                                                                                                                                                                                                                                                                                                                                                                                                                                                                                                                                                                                                                                                                                                                                                                                                                                                                                                                                                                                                                                                                                                                                                                                                                                                                                                                                                                                                                                                                                                                                                                                                                                           | 1.7   |
| _                                                       |             | Approved sewage and liquid waste disposal,                            |                                     |     |                                                         | Bathing facility anti alia take ad                                                        | must all adding                                                                                                                                                                                                                                                                                                                                                                                                                                                                                                                                                                                                                                                                                                                                                                                                                                                                                                                                                                                                                                                                                                                                                                                                                                                                                                                                                                                                                                                                                                                                                                                                                                                                                                                                                                                                                                                                                                                                                                                                                                                                                                                | +     |
| •                                                       | 8.          | functioning properly                                                  | 5                                   |     | 26.                                                     | Bathing facility: anti-slip tubs, ad<br>appliques, slip-proof mats good re                |                                                                                                                                                                                                                                                                                                                                                                                                                                                                                                                                                                                                                                                                                                                                                                                                                                                                                                                                                                                                                                                                                                                                                                                                                                                                                                                                                                                                                                                                                                                                                                                                                                                                                                                                                                                                                                                                                                                                                                                                                                                                                                                                | 2     |
| -                                                       |             | INSECT AND RODENT CONTROL                                             |                                     |     |                                                         |                                                                                           |                                                                                                                                                                                                                                                                                                                                                                                                                                                                                                                                                                                                                                                                                                                                                                                                                                                                                                                                                                                                                                                                                                                                                                                                                                                                                                                                                                                                                                                                                                                                                                                                                                                                                                                                                                                                                                                                                                                                                                                                                                                                                                                                | +     |
|                                                         | 9.          |                                                                       |                                     |     | 27.                                                     | Heating and cooling system adequate, maintained,<br>installed                             |                                                                                                                                                                                                                                                                                                                                                                                                                                                                                                                                                                                                                                                                                                                                                                                                                                                                                                                                                                                                                                                                                                                                                                                                                                                                                                                                                                                                                                                                                                                                                                                                                                                                                                                                                                                                                                                                                                                                                                                                                                                                                                                                | 1     |
| -                                                       | 10.         | Outer openings protected                                              | 4                                   |     | 28.                                                     | Telephone service                                                                         |                                                                                                                                                                                                                                                                                                                                                                                                                                                                                                                                                                                                                                                                                                                                                                                                                                                                                                                                                                                                                                                                                                                                                                                                                                                                                                                                                                                                                                                                                                                                                                                                                                                                                                                                                                                                                                                                                                                                                                                                                                                                                                                                | 1     |
|                                                         | 11.         | Harborage, attractants                                                | 2                                   |     | 29.                                                     | Lighting                                                                                  |                                                                                                                                                                                                                                                                                                                                                                                                                                                                                                                                                                                                                                                                                                                                                                                                                                                                                                                                                                                                                                                                                                                                                                                                                                                                                                                                                                                                                                                                                                                                                                                                                                                                                                                                                                                                                                                                                                                                                                                                                                                                                                                                |       |
| -                                                       |             | SOLID WASTE                                                           |                                     | 1   | 30.                                                     | Ventilation                                                                               |                                                                                                                                                                                                                                                                                                                                                                                                                                                                                                                                                                                                                                                                                                                                                                                                                                                                                                                                                                                                                                                                                                                                                                                                                                                                                                                                                                                                                                                                                                                                                                                                                                                                                                                                                                                                                                                                                                                                                                                                                                                                                                                                | 1     |
| -                                                       |             | Outside storage containers, area, enclosures,                         |                                     |     | 31.                                                     | Windows, doors, clean, maintaine                                                          | d good repair                                                                                                                                                                                                                                                                                                                                                                                                                                                                                                                                                                                                                                                                                                                                                                                                                                                                                                                                                                                                                                                                                                                                                                                                                                                                                                                                                                                                                                                                                                                                                                                                                                                                                                                                                                                                                                                                                                                                                                                                                                                                                                                  | 2     |
|                                                         | 12.         | constructed, clean, covered, cleaning facility                        |                                     |     |                                                         | Sleeping rooms adequate soap, towels, washcloths,                                         |                                                                                                                                                                                                                                                                                                                                                                                                                                                                                                                                                                                                                                                                                                                                                                                                                                                                                                                                                                                                                                                                                                                                                                                                                                                                                                                                                                                                                                                                                                                                                                                                                                                                                                                                                                                                                                                                                                                                                                                                                                                                                                                                |       |
| 12                                                      |             | Containers in guest rooms, lobby, hallway, assembly                   |                                     |     | 32.                                                     | clothes hangers, ashtrays, drinking glasses, chairs                                       |                                                                                                                                                                                                                                                                                                                                                                                                                                                                                                                                                                                                                                                                                                                                                                                                                                                                                                                                                                                                                                                                                                                                                                                                                                                                                                                                                                                                                                                                                                                                                                                                                                                                                                                                                                                                                                                                                                                                                                                                                                                                                                                                | 2     |
|                                                         | 13.         | rooms, constructed, clean maintained                                  | 1                                   |     | 1.52                                                    | Beds, mattresses, springs, slats, rails, pads, linens,                                    |                                                                                                                                                                                                                                                                                                                                                                                                                                                                                                                                                                                                                                                                                                                                                                                                                                                                                                                                                                                                                                                                                                                                                                                                                                                                                                                                                                                                                                                                                                                                                                                                                                                                                                                                                                                                                                                                                                                                                                                                                                                                                                                                |       |
|                                                         | 14.         | Outside promises shall be maintained free of litter and               |                                     |     | 33.                                                     | covers, spreads clean, good repair<br>Bedding accessories, mattress pads, covers, sheets, |                                                                                                                                                                                                                                                                                                                                                                                                                                                                                                                                                                                                                                                                                                                                                                                                                                                                                                                                                                                                                                                                                                                                                                                                                                                                                                                                                                                                                                                                                                                                                                                                                                                                                                                                                                                                                                                                                                                                                                                                                                                                                                                                | 2     |
| _                                                       |             |                                                                       |                                     |     |                                                         |                                                                                           |                                                                                                                                                                                                                                                                                                                                                                                                                                                                                                                                                                                                                                                                                                                                                                                                                                                                                                                                                                                                                                                                                                                                                                                                                                                                                                                                                                                                                                                                                                                                                                                                                                                                                                                                                                                                                                                                                                                                                                                                                                                                                                                                | 2     |
| * 15.                                                   |             | Toxic items properly stored, labeled, and used                        | 4                                   |     |                                                         | pillows, and pillowcases adequate                                                         |                                                                                                                                                                                                                                                                                                                                                                                                                                                                                                                                                                                                                                                                                                                                                                                                                                                                                                                                                                                                                                                                                                                                                                                                                                                                                                                                                                                                                                                                                                                                                                                                                                                                                                                                                                                                                                                                                                                                                                                                                                                                                                                                | 12.00 |
| -                                                       | 10.         | PERSONNEL                                                             | 4                                   | - 1 | 35.                                                     | Furniture, appliances, draperies, c<br>venetian blinds clean, good repair                 |                                                                                                                                                                                                                                                                                                                                                                                                                                                                                                                                                                                                                                                                                                                                                                                                                                                                                                                                                                                                                                                                                                                                                                                                                                                                                                                                                                                                                                                                                                                                                                                                                                                                                                                                                                                                                                                                                                                                                                                                                                                                                                                                | 2     |
|                                                         | 16.         | Personnel with infections restricted                                  | 4                                   |     | 36.                                                     | Floors, carpet clean, good repair                                                         |                                                                                                                                                                                                                                                                                                                                                                                                                                                                                                                                                                                                                                                                                                                                                                                                                                                                                                                                                                                                                                                                                                                                                                                                                                                                                                                                                                                                                                                                                                                                                                                                                                                                                                                                                                                                                                                                                                                                                                                                                                                                                                                                |       |
|                                                         | 111111      | Hands washed and clean, good hygienic practice                        |                                     |     | 37.                                                     | Walls, ceilings, skylights clean, go                                                      | and remain                                                                                                                                                                                                                                                                                                                                                                                                                                                                                                                                                                                                                                                                                                                                                                                                                                                                                                                                                                                                                                                                                                                                                                                                                                                                                                                                                                                                                                                                                                                                                                                                                                                                                                                                                                                                                                                                                                                                                                                                                                                                                                                     | 1     |
| * 1                                                     | 17.         | personal cleanliness                                                  | C 4                                 |     | 38.                                                     | Storage areas, closets clean, good                                                        | the failed of the failed of the second of th | 1     |
| -                                                       | FIRE SAFETY |                                                                       |                                     |     | 50.                                                     |                                                                                           |                                                                                                                                                                                                                                                                                                                                                                                                                                                                                                                                                                                                                                                                                                                                                                                                                                                                                                                                                                                                                                                                                                                                                                                                                                                                                                                                                                                                                                                                                                                                                                                                                                                                                                                                                                                                                                                                                                                                                                                                                                                                                                                                | 1     |
|                                                         |             | Fire extinguishers, smoke detectors, fire alarms:                     |                                     | 39. | LINEN/EQUIPMENT SANI<br>Maintenance and cleaning equipm |                                                                                           | 1.2                                                                                                                                                                                                                                                                                                                                                                                                                                                                                                                                                                                                                                                                                                                                                                                                                                                                                                                                                                                                                                                                                                                                                                                                                                                                                                                                                                                                                                                                                                                                                                                                                                                                                                                                                                                                                                                                                                                                                                                                                                                                                                                            |       |
| •                                                       | 18.         | installed, number, maintained                                         | - 4                                 |     | 40.                                                     | Clean, soiled linen properly stored                                                       |                                                                                                                                                                                                                                                                                                                                                                                                                                                                                                                                                                                                                                                                                                                                                                                                                                                                                                                                                                                                                                                                                                                                                                                                                                                                                                                                                                                                                                                                                                                                                                                                                                                                                                                                                                                                                                                                                                                                                                                                                                                                                                                                | 2     |
| -                                                       | -           | Wiring heating, A.C. equipment, boiler room, sto                      | orage                               |     | 41.                                                     | Linen room clean, orderly                                                                 |                                                                                                                                                                                                                                                                                                                                                                                                                                                                                                                                                                                                                                                                                                                                                                                                                                                                                                                                                                                                                                                                                                                                                                                                                                                                                                                                                                                                                                                                                                                                                                                                                                                                                                                                                                                                                                                                                                                                                                                                                                                                                                                                | + i   |
| •                                                       | 19.         | areas maintained, free of litter, unnecessary artic                   | iles, 4                             |     | 42.                                                     | Sanitization rinse, glasses, linens                                                       |                                                                                                                                                                                                                                                                                                                                                                                                                                                                                                                                                                                                                                                                                                                                                                                                                                                                                                                                                                                                                                                                                                                                                                                                                                                                                                                                                                                                                                                                                                                                                                                                                                                                                                                                                                                                                                                                                                                                                                                                                                                                                                                                | 4     |
|                                                         |             | flammables properly stored                                            | 3.00% C.T.C                         |     | 43.                                                     | No reuse of single service articles                                                       |                                                                                                                                                                                                                                                                                                                                                                                                                                                                                                                                                                                                                                                                                                                                                                                                                                                                                                                                                                                                                                                                                                                                                                                                                                                                                                                                                                                                                                                                                                                                                                                                                                                                                                                                                                                                                                                                                                                                                                                                                                                                                                                                | 1     |
|                                                         | 20.         | Exits, evacuation plans, fire equipment notices                       | 4                                   |     | 11000                                                   | Single service articles, storage, ha                                                      |                                                                                                                                                                                                                                                                                                                                                                                                                                                                                                                                                                                                                                                                                                                                                                                                                                                                                                                                                                                                                                                                                                                                                                                                                                                                                                                                                                                                                                                                                                                                                                                                                                                                                                                                                                                                                                                                                                                                                                                                                                                                                                                                | + •   |
|                                                         |             | GENERAL CONSTRUCTION                                                  |                                     | -   | 44.                                                     | properly wrapped                                                                          | nated, constructed,                                                                                                                                                                                                                                                                                                                                                                                                                                                                                                                                                                                                                                                                                                                                                                                                                                                                                                                                                                                                                                                                                                                                                                                                                                                                                                                                                                                                                                                                                                                                                                                                                                                                                                                                                                                                                                                                                                                                                                                                                                                                                                            | 1     |
| -                                                       |             | Personnel toilet facilities: adequate, convenient,                    |                                     |     |                                                         | ADMINISTRATION                                                                            |                                                                                                                                                                                                                                                                                                                                                                                                                                                                                                                                                                                                                                                                                                                                                                                                                                                                                                                                                                                                                                                                                                                                                                                                                                                                                                                                                                                                                                                                                                                                                                                                                                                                                                                                                                                                                                                                                                                                                                                                                                                                                                                                | -     |
|                                                         | 21.         | designed, cleaned, good repair, toilet tissue, waste                  |                                     |     | 45.                                                     | Current permit posted                                                                     |                                                                                                                                                                                                                                                                                                                                                                                                                                                                                                                                                                                                                                                                                                                                                                                                                                                                                                                                                                                                                                                                                                                                                                                                                                                                                                                                                                                                                                                                                                                                                                                                                                                                                                                                                                                                                                                                                                                                                                                                                                                                                                                                | 0     |
|                                                         | 1923        | receptacles                                                           | te 2                                |     | 46.                                                     | Most current complete inspection                                                          | report posted                                                                                                                                                                                                                                                                                                                                                                                                                                                                                                                                                                                                                                                                                                                                                                                                                                                                                                                                                                                                                                                                                                                                                                                                                                                                                                                                                                                                                                                                                                                                                                                                                                                                                                                                                                                                                                                                                                                                                                                                                                                                                                                  | 0     |
| -                                                       | -           | meet any violations of critical items within ten (10) days may result |                                     |     |                                                         | and a series and a series of the section                                                  |                                                                                                                                                                                                                                                                                                                                                                                                                                                                                                                                                                                                                                                                                                                                                                                                                                                                                                                                                                                                                                                                                                                                                                                                                                                                                                                                                                                                                                                                                                                                                                                                                                                                                                                                                                                                                                                                                                                                                                                                                                                                                                                                |       |