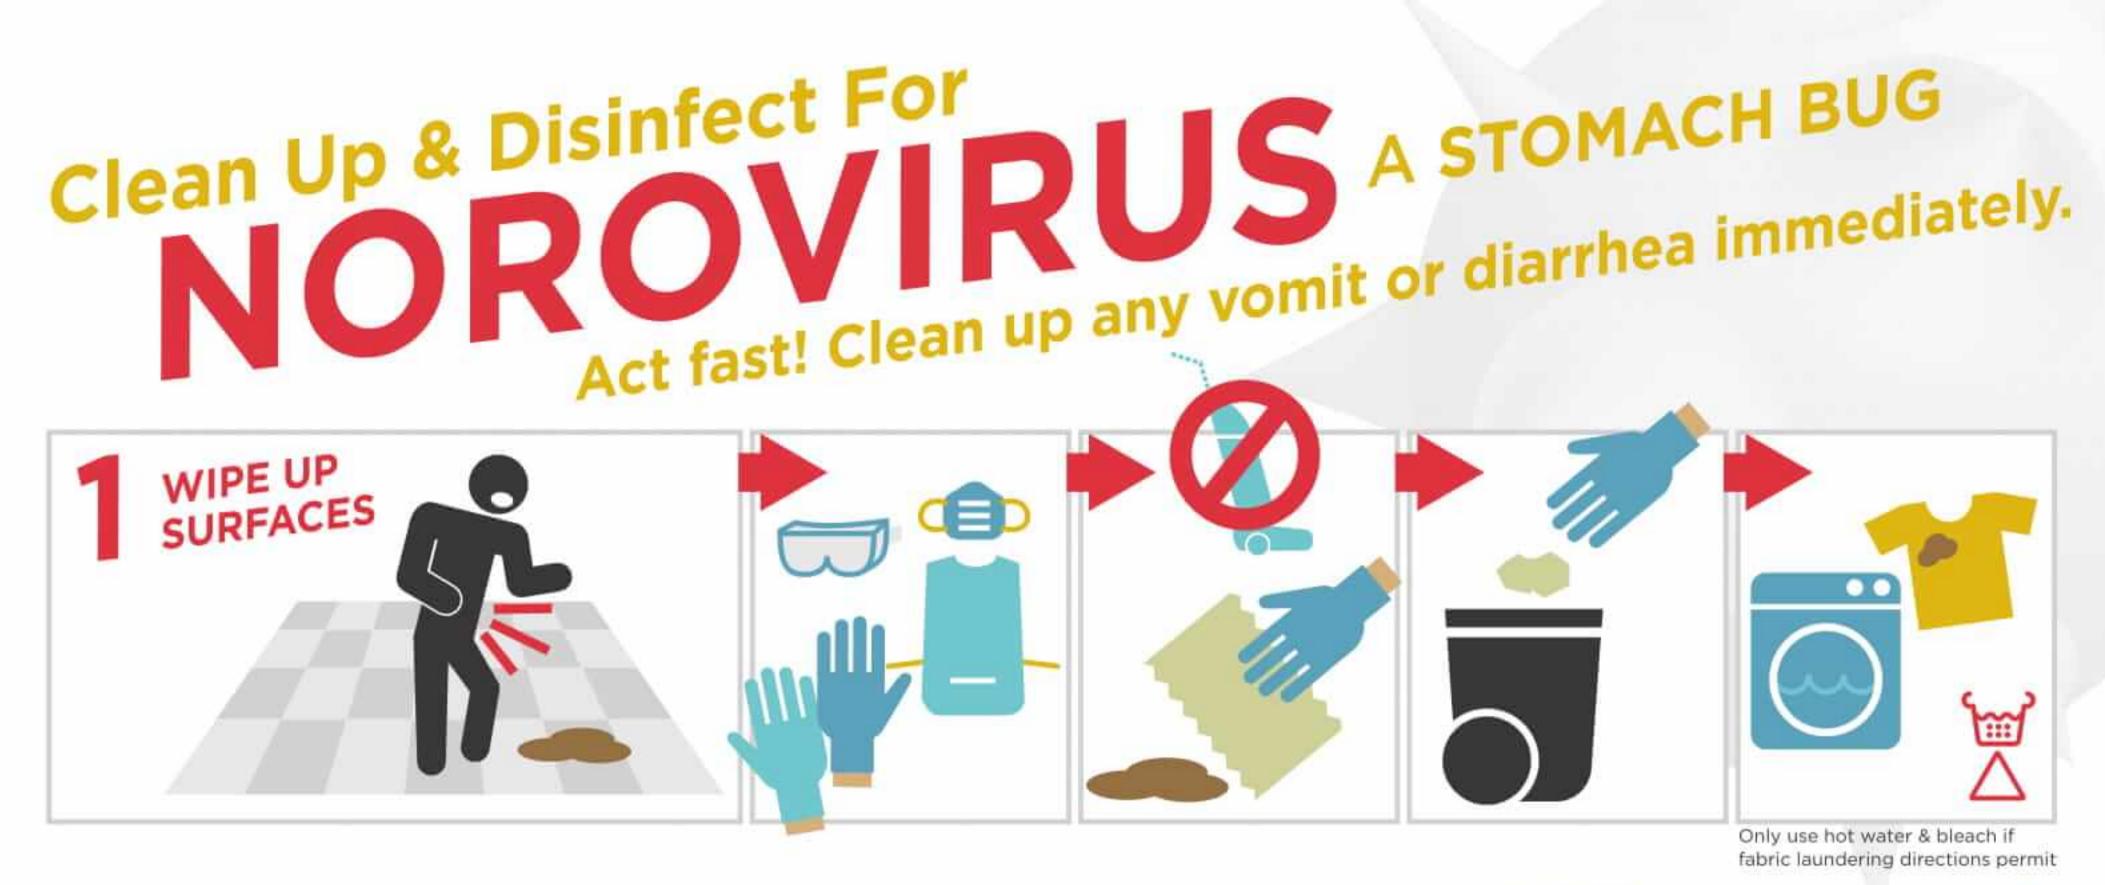

### HOTEL/MOTEL INSPECTION REPORT TENNESSEE DEPARTMENT OF HEALTH DIVISION OF ENVIRONMENTAL HEALTH

| ESTABLISHMENT<br>Motel Murfreesboro                     |             |                                                                       |                                     |     |                                                         | DATE<br>03/28/24 SCORE                                                                    |                                                                                                                                                                                                                                                                                                                                                                                                                                                                                                                                                                                                                                                                                                                                                                                                                                                                                                                                                                                                                                                                                                                                                                                                                                                                                                                                                                                                                                                                                                                                                                                                                                                                                                                                                                                                                                                                                                                                                                                                                                                                                                                                |       |
|---------------------------------------------------------|-------------|-----------------------------------------------------------------------|-------------------------------------|-----|---------------------------------------------------------|-------------------------------------------------------------------------------------------|--------------------------------------------------------------------------------------------------------------------------------------------------------------------------------------------------------------------------------------------------------------------------------------------------------------------------------------------------------------------------------------------------------------------------------------------------------------------------------------------------------------------------------------------------------------------------------------------------------------------------------------------------------------------------------------------------------------------------------------------------------------------------------------------------------------------------------------------------------------------------------------------------------------------------------------------------------------------------------------------------------------------------------------------------------------------------------------------------------------------------------------------------------------------------------------------------------------------------------------------------------------------------------------------------------------------------------------------------------------------------------------------------------------------------------------------------------------------------------------------------------------------------------------------------------------------------------------------------------------------------------------------------------------------------------------------------------------------------------------------------------------------------------------------------------------------------------------------------------------------------------------------------------------------------------------------------------------------------------------------------------------------------------------------------------------------------------------------------------------------------------|-------|
| LOCATION<br>1150 N.W. Broad St. STAFF<br>Christie Grave |             |                                                                       |                                     | !S  |                                                         | <b>EST. NO.</b> 620102424                                                                 | N/A /100                                                                                                                                                                                                                                                                                                                                                                                                                                                                                                                                                                                                                                                                                                                                                                                                                                                                                                                                                                                                                                                                                                                                                                                                                                                                                                                                                                                                                                                                                                                                                                                                                                                                                                                                                                                                                                                                                                                                                                                                                                                                                                                       |       |
| CITY, STATE, ZIP PURPOSE                                |             |                                                                       |                                     |     |                                                         |                                                                                           | NUMBER OF ROO                                                                                                                                                                                                                                                                                                                                                                                                                                                                                                                                                                                                                                                                                                                                                                                                                                                                                                                                                                                                                                                                                                                                                                                                                                                                                                                                                                                                                                                                                                                                                                                                                                                                                                                                                                                                                                                                                                                                                                                                                                                                                                                  | OMS   |
| Murfreesboro TN 37129 Follow-Up                         |             |                                                                       |                                     |     |                                                         |                                                                                           | 60                                                                                                                                                                                                                                                                                                                                                                                                                                                                                                                                                                                                                                                                                                                                                                                                                                                                                                                                                                                                                                                                                                                                                                                                                                                                                                                                                                                                                                                                                                                                                                                                                                                                                                                                                                                                                                                                                                                                                                                                                                                                                                                             |       |
|                                                         |             |                                                                       |                                     |     |                                                         |                                                                                           |                                                                                                                                                                                                                                                                                                                                                                                                                                                                                                                                                                                                                                                                                                                                                                                                                                                                                                                                                                                                                                                                                                                                                                                                                                                                                                                                                                                                                                                                                                                                                                                                                                                                                                                                                                                                                                                                                                                                                                                                                                                                                                                                |       |
|                                                         |             | ITEE<br>S. PATEL                                                      |                                     |     |                                                         | FOLLOW- UP ( ) YES<br>REQUIRED NO                                                         |                                                                                                                                                                                                                                                                                                                                                                                                                                                                                                                                                                                                                                                                                                                                                                                                                                                                                                                                                                                                                                                                                                                                                                                                                                                                                                                                                                                                                                                                                                                                                                                                                                                                                                                                                                                                                                                                                                                                                                                                                                                                                                                                |       |
|                                                         |             | WATER/ICE                                                             |                                     |     |                                                         |                                                                                           |                                                                                                                                                                                                                                                                                                                                                                                                                                                                                                                                                                                                                                                                                                                                                                                                                                                                                                                                                                                                                                                                                                                                                                                                                                                                                                                                                                                                                                                                                                                                                                                                                                                                                                                                                                                                                                                                                                                                                                                                                                                                                                                                |       |
| ٠                                                       | T.          | Source, adequate                                                      |                                     | 5   |                                                         | Personnel lavatory facilities: adequate, convenient,                                      |                                                                                                                                                                                                                                                                                                                                                                                                                                                                                                                                                                                                                                                                                                                                                                                                                                                                                                                                                                                                                                                                                                                                                                                                                                                                                                                                                                                                                                                                                                                                                                                                                                                                                                                                                                                                                                                                                                                                                                                                                                                                                                                                | T     |
| *                                                       | 2.          | Hot and cold under pressure                                           | 5                                   |     | 22.                                                     | accessible, soap, towels, hand-dry                                                        |                                                                                                                                                                                                                                                                                                                                                                                                                                                                                                                                                                                                                                                                                                                                                                                                                                                                                                                                                                                                                                                                                                                                                                                                                                                                                                                                                                                                                                                                                                                                                                                                                                                                                                                                                                                                                                                                                                                                                                                                                                                                                                                                | 2     |
| •                                                       | 3.          | Cross Connection                                                      |                                     |     |                                                         | receptacles clean, good repair                                                            |                                                                                                                                                                                                                                                                                                                                                                                                                                                                                                                                                                                                                                                                                                                                                                                                                                                                                                                                                                                                                                                                                                                                                                                                                                                                                                                                                                                                                                                                                                                                                                                                                                                                                                                                                                                                                                                                                                                                                                                                                                                                                                                                |       |
|                                                         | 4.          | Ice machine automatic dispensing, prepackaged                         |                                     |     | 23.                                                     | Outside walls, roof, gutters good a                                                       | ches, hallways free of litter,                                                                                                                                                                                                                                                                                                                                                                                                                                                                                                                                                                                                                                                                                                                                                                                                                                                                                                                                                                                                                                                                                                                                                                                                                                                                                                                                                                                                                                                                                                                                                                                                                                                                                                                                                                                                                                                                                                                                                                                                                                                                                                 |       |
| _                                                       | 5.          | Ice machine clean, maintained, free of contamin                       | ants 2                              |     | 24.                                                     | Walkways, porches, hallways free                                                          |                                                                                                                                                                                                                                                                                                                                                                                                                                                                                                                                                                                                                                                                                                                                                                                                                                                                                                                                                                                                                                                                                                                                                                                                                                                                                                                                                                                                                                                                                                                                                                                                                                                                                                                                                                                                                                                                                                                                                                                                                                                                                                                                |       |
|                                                         | 2           | Ice storage containers and scoops smooth,                             |                                     |     | 24,                                                     | unnecessary articles, good repair                                                         | r .                                                                                                                                                                                                                                                                                                                                                                                                                                                                                                                                                                                                                                                                                                                                                                                                                                                                                                                                                                                                                                                                                                                                                                                                                                                                                                                                                                                                                                                                                                                                                                                                                                                                                                                                                                                                                                                                                                                                                                                                                                                                                                                            |       |
|                                                         |             | constructed, designed, cleaned, stored handled, a                     | med, cleaned, stored handled, and 1 |     |                                                         | Toilet and bathing facilities: adequate, location,                                        |                                                                                                                                                                                                                                                                                                                                                                                                                                                                                                                                                                                                                                                                                                                                                                                                                                                                                                                                                                                                                                                                                                                                                                                                                                                                                                                                                                                                                                                                                                                                                                                                                                                                                                                                                                                                                                                                                                                                                                                                                                                                                                                                |       |
| _                                                       | 7.          | used<br>Blooking installed and excitateland                           |                                     | -11 | 25.                                                     | designed, clean, good repair, tissu                                                       |                                                                                                                                                                                                                                                                                                                                                                                                                                                                                                                                                                                                                                                                                                                                                                                                                                                                                                                                                                                                                                                                                                                                                                                                                                                                                                                                                                                                                                                                                                                                                                                                                                                                                                                                                                                                                                                                                                                                                                                                                                                                                                                                | 2     |
| _                                                       | 1.          | Plumbing installed and maintained<br>SEWAGE                           | 2                                   |     |                                                         | receptacle                                                                                | an an india commente                                                                                                                                                                                                                                                                                                                                                                                                                                                                                                                                                                                                                                                                                                                                                                                                                                                                                                                                                                                                                                                                                                                                                                                                                                                                                                                                                                                                                                                                                                                                                                                                                                                                                                                                                                                                                                                                                                                                                                                                                                                                                                           | 1.7   |
| _                                                       |             | Approved sewage and liquid waste disposal,                            |                                     |     |                                                         | Bathing facility anti alia take ad                                                        | must all adding                                                                                                                                                                                                                                                                                                                                                                                                                                                                                                                                                                                                                                                                                                                                                                                                                                                                                                                                                                                                                                                                                                                                                                                                                                                                                                                                                                                                                                                                                                                                                                                                                                                                                                                                                                                                                                                                                                                                                                                                                                                                                                                | +     |
| •                                                       | 8.          | functioning properly                                                  | 5                                   |     | 26.                                                     | Bathing facility: anti-slip tubs, ad<br>appliques, slip-proof mats good re                |                                                                                                                                                                                                                                                                                                                                                                                                                                                                                                                                                                                                                                                                                                                                                                                                                                                                                                                                                                                                                                                                                                                                                                                                                                                                                                                                                                                                                                                                                                                                                                                                                                                                                                                                                                                                                                                                                                                                                                                                                                                                                                                                | 2     |
| -                                                       |             | INSECT AND RODENT CONTROL                                             |                                     |     |                                                         |                                                                                           |                                                                                                                                                                                                                                                                                                                                                                                                                                                                                                                                                                                                                                                                                                                                                                                                                                                                                                                                                                                                                                                                                                                                                                                                                                                                                                                                                                                                                                                                                                                                                                                                                                                                                                                                                                                                                                                                                                                                                                                                                                                                                                                                | +     |
|                                                         | 9.          |                                                                       |                                     |     | 27.                                                     | Heating and cooling system adequate, maintained,<br>installed                             |                                                                                                                                                                                                                                                                                                                                                                                                                                                                                                                                                                                                                                                                                                                                                                                                                                                                                                                                                                                                                                                                                                                                                                                                                                                                                                                                                                                                                                                                                                                                                                                                                                                                                                                                                                                                                                                                                                                                                                                                                                                                                                                                | 1     |
| -                                                       | 10.         | Outer openings protected                                              | 4                                   |     | 28.                                                     | Telephone service                                                                         |                                                                                                                                                                                                                                                                                                                                                                                                                                                                                                                                                                                                                                                                                                                                                                                                                                                                                                                                                                                                                                                                                                                                                                                                                                                                                                                                                                                                                                                                                                                                                                                                                                                                                                                                                                                                                                                                                                                                                                                                                                                                                                                                | 1     |
|                                                         | 11.         | Harborage, attractants                                                | 2                                   |     | 29.                                                     | Lighting                                                                                  |                                                                                                                                                                                                                                                                                                                                                                                                                                                                                                                                                                                                                                                                                                                                                                                                                                                                                                                                                                                                                                                                                                                                                                                                                                                                                                                                                                                                                                                                                                                                                                                                                                                                                                                                                                                                                                                                                                                                                                                                                                                                                                                                |       |
| -                                                       |             | SOLID WASTE                                                           |                                     | 1   | 30.                                                     | Ventilation                                                                               |                                                                                                                                                                                                                                                                                                                                                                                                                                                                                                                                                                                                                                                                                                                                                                                                                                                                                                                                                                                                                                                                                                                                                                                                                                                                                                                                                                                                                                                                                                                                                                                                                                                                                                                                                                                                                                                                                                                                                                                                                                                                                                                                | 1     |
| -                                                       |             | Outside storage containers, area, enclosures,                         |                                     |     | 31.                                                     | Windows, doors, clean, maintaine                                                          | d good repair                                                                                                                                                                                                                                                                                                                                                                                                                                                                                                                                                                                                                                                                                                                                                                                                                                                                                                                                                                                                                                                                                                                                                                                                                                                                                                                                                                                                                                                                                                                                                                                                                                                                                                                                                                                                                                                                                                                                                                                                                                                                                                                  | 2     |
|                                                         | 12.         | constructed, clean, covered, cleaning facility                        |                                     |     |                                                         | Sleeping rooms adequate soap, towels, washcloths,                                         |                                                                                                                                                                                                                                                                                                                                                                                                                                                                                                                                                                                                                                                                                                                                                                                                                                                                                                                                                                                                                                                                                                                                                                                                                                                                                                                                                                                                                                                                                                                                                                                                                                                                                                                                                                                                                                                                                                                                                                                                                                                                                                                                |       |
| 12                                                      |             | Containers in guest rooms, lobby, hallway, assembly                   |                                     |     | 32.                                                     | clothes hangers, ashtrays, drinking glasses, chairs                                       |                                                                                                                                                                                                                                                                                                                                                                                                                                                                                                                                                                                                                                                                                                                                                                                                                                                                                                                                                                                                                                                                                                                                                                                                                                                                                                                                                                                                                                                                                                                                                                                                                                                                                                                                                                                                                                                                                                                                                                                                                                                                                                                                | 2     |
|                                                         | 13.         | rooms, constructed, clean maintained                                  | 1                                   |     | 1.52                                                    | Beds, mattresses, springs, slats, rails, pads, linens,                                    |                                                                                                                                                                                                                                                                                                                                                                                                                                                                                                                                                                                                                                                                                                                                                                                                                                                                                                                                                                                                                                                                                                                                                                                                                                                                                                                                                                                                                                                                                                                                                                                                                                                                                                                                                                                                                                                                                                                                                                                                                                                                                                                                |       |
|                                                         | 14.         | Outside promises shall be maintained free of litter and               |                                     |     | 33.                                                     | covers, spreads clean, good repair<br>Bedding accessories, mattress pads, covers, sheets, |                                                                                                                                                                                                                                                                                                                                                                                                                                                                                                                                                                                                                                                                                                                                                                                                                                                                                                                                                                                                                                                                                                                                                                                                                                                                                                                                                                                                                                                                                                                                                                                                                                                                                                                                                                                                                                                                                                                                                                                                                                                                                                                                | 2     |
| _                                                       |             |                                                                       |                                     |     |                                                         |                                                                                           |                                                                                                                                                                                                                                                                                                                                                                                                                                                                                                                                                                                                                                                                                                                                                                                                                                                                                                                                                                                                                                                                                                                                                                                                                                                                                                                                                                                                                                                                                                                                                                                                                                                                                                                                                                                                                                                                                                                                                                                                                                                                                                                                | 2     |
| * 15.                                                   |             | Toxic items properly stored, labeled, and used                        | 4                                   |     |                                                         | pillows, and pillowcases adequate                                                         |                                                                                                                                                                                                                                                                                                                                                                                                                                                                                                                                                                                                                                                                                                                                                                                                                                                                                                                                                                                                                                                                                                                                                                                                                                                                                                                                                                                                                                                                                                                                                                                                                                                                                                                                                                                                                                                                                                                                                                                                                                                                                                                                | 12.00 |
| -                                                       | 10.         | PERSONNEL                                                             | 4                                   | - 1 | 35.                                                     | Furniture, appliances, draperies, c<br>venetian blinds clean, good repair                 |                                                                                                                                                                                                                                                                                                                                                                                                                                                                                                                                                                                                                                                                                                                                                                                                                                                                                                                                                                                                                                                                                                                                                                                                                                                                                                                                                                                                                                                                                                                                                                                                                                                                                                                                                                                                                                                                                                                                                                                                                                                                                                                                | 2     |
|                                                         | 16.         | Personnel with infections restricted                                  | 4                                   |     | 36.                                                     | Floors, carpet clean, good repair                                                         |                                                                                                                                                                                                                                                                                                                                                                                                                                                                                                                                                                                                                                                                                                                                                                                                                                                                                                                                                                                                                                                                                                                                                                                                                                                                                                                                                                                                                                                                                                                                                                                                                                                                                                                                                                                                                                                                                                                                                                                                                                                                                                                                |       |
|                                                         | 111111      | Hands washed and clean, good hygienic practice                        |                                     |     | 37.                                                     | Walls, ceilings, skylights clean, go                                                      | and remain                                                                                                                                                                                                                                                                                                                                                                                                                                                                                                                                                                                                                                                                                                                                                                                                                                                                                                                                                                                                                                                                                                                                                                                                                                                                                                                                                                                                                                                                                                                                                                                                                                                                                                                                                                                                                                                                                                                                                                                                                                                                                                                     | 1     |
| * 1                                                     | 17.         | personal cleanliness                                                  | C 4                                 |     | 38.                                                     | Storage areas, closets clean, good                                                        | the failed of the failed of the second of th | 1     |
| -                                                       | FIRE SAFETY |                                                                       |                                     |     | 50.                                                     |                                                                                           |                                                                                                                                                                                                                                                                                                                                                                                                                                                                                                                                                                                                                                                                                                                                                                                                                                                                                                                                                                                                                                                                                                                                                                                                                                                                                                                                                                                                                                                                                                                                                                                                                                                                                                                                                                                                                                                                                                                                                                                                                                                                                                                                | 1     |
|                                                         |             | Fire extinguishers, smoke detectors, fire alarms:                     |                                     | 39. | LINEN/EQUIPMENT SANI<br>Maintenance and cleaning equipm |                                                                                           | 1.2                                                                                                                                                                                                                                                                                                                                                                                                                                                                                                                                                                                                                                                                                                                                                                                                                                                                                                                                                                                                                                                                                                                                                                                                                                                                                                                                                                                                                                                                                                                                                                                                                                                                                                                                                                                                                                                                                                                                                                                                                                                                                                                            |       |
| •                                                       | 18.         | installed, number, maintained                                         | - 4                                 |     | 40.                                                     | Clean, soiled linen properly stored                                                       |                                                                                                                                                                                                                                                                                                                                                                                                                                                                                                                                                                                                                                                                                                                                                                                                                                                                                                                                                                                                                                                                                                                                                                                                                                                                                                                                                                                                                                                                                                                                                                                                                                                                                                                                                                                                                                                                                                                                                                                                                                                                                                                                | 2     |
| -                                                       | -           | Wiring heating, A.C. equipment, boiler room, sto                      | orage                               |     | 41.                                                     | Linen room clean, orderly                                                                 |                                                                                                                                                                                                                                                                                                                                                                                                                                                                                                                                                                                                                                                                                                                                                                                                                                                                                                                                                                                                                                                                                                                                                                                                                                                                                                                                                                                                                                                                                                                                                                                                                                                                                                                                                                                                                                                                                                                                                                                                                                                                                                                                | + i   |
| •                                                       | 19.         | areas maintained, free of litter, unnecessary artic                   | iles, 4                             |     | 42.                                                     | Sanitization rinse, glasses, linens                                                       |                                                                                                                                                                                                                                                                                                                                                                                                                                                                                                                                                                                                                                                                                                                                                                                                                                                                                                                                                                                                                                                                                                                                                                                                                                                                                                                                                                                                                                                                                                                                                                                                                                                                                                                                                                                                                                                                                                                                                                                                                                                                                                                                | 4     |
|                                                         |             | flammables properly stored                                            | 3.00% C.T.C                         |     | 43.                                                     | No reuse of single service articles                                                       |                                                                                                                                                                                                                                                                                                                                                                                                                                                                                                                                                                                                                                                                                                                                                                                                                                                                                                                                                                                                                                                                                                                                                                                                                                                                                                                                                                                                                                                                                                                                                                                                                                                                                                                                                                                                                                                                                                                                                                                                                                                                                                                                | 1     |
|                                                         | 20.         | Exits, evacuation plans, fire equipment notices                       | 4                                   |     | 11000                                                   | Single service articles, storage, ha                                                      |                                                                                                                                                                                                                                                                                                                                                                                                                                                                                                                                                                                                                                                                                                                                                                                                                                                                                                                                                                                                                                                                                                                                                                                                                                                                                                                                                                                                                                                                                                                                                                                                                                                                                                                                                                                                                                                                                                                                                                                                                                                                                                                                | + •   |
|                                                         |             | GENERAL CONSTRUCTION                                                  |                                     | -   | 44.                                                     | properly wrapped                                                                          | nated, constructed,                                                                                                                                                                                                                                                                                                                                                                                                                                                                                                                                                                                                                                                                                                                                                                                                                                                                                                                                                                                                                                                                                                                                                                                                                                                                                                                                                                                                                                                                                                                                                                                                                                                                                                                                                                                                                                                                                                                                                                                                                                                                                                            | 1     |
| -                                                       |             | Personnel toilet facilities: adequate, convenient,                    |                                     |     |                                                         | ADMINISTRATION                                                                            |                                                                                                                                                                                                                                                                                                                                                                                                                                                                                                                                                                                                                                                                                                                                                                                                                                                                                                                                                                                                                                                                                                                                                                                                                                                                                                                                                                                                                                                                                                                                                                                                                                                                                                                                                                                                                                                                                                                                                                                                                                                                                                                                | -     |
|                                                         | 21.         | designed, cleaned, good repair, toilet tissue, waste                  |                                     |     | 45.                                                     | Current permit posted                                                                     |                                                                                                                                                                                                                                                                                                                                                                                                                                                                                                                                                                                                                                                                                                                                                                                                                                                                                                                                                                                                                                                                                                                                                                                                                                                                                                                                                                                                                                                                                                                                                                                                                                                                                                                                                                                                                                                                                                                                                                                                                                                                                                                                | 0     |
|                                                         | 1923        | receptacles                                                           | te 2                                |     | 46.                                                     | Most current complete inspection                                                          | report posted                                                                                                                                                                                                                                                                                                                                                                                                                                                                                                                                                                                                                                                                                                                                                                                                                                                                                                                                                                                                                                                                                                                                                                                                                                                                                                                                                                                                                                                                                                                                                                                                                                                                                                                                                                                                                                                                                                                                                                                                                                                                                                                  | 0     |
| -                                                       | -           | meet any violations of critical items within ten (10) days may result |                                     |     |                                                         | and a series and a series of the section                                                  |                                                                                                                                                                                                                                                                                                                                                                                                                                                                                                                                                                                                                                                                                                                                                                                                                                                                                                                                                                                                                                                                                                                                                                                                                                                                                                                                                                                                                                                                                                                                                                                                                                                                                                                                                                                                                                                                                                                                                                                                                                                                                                                                |       |