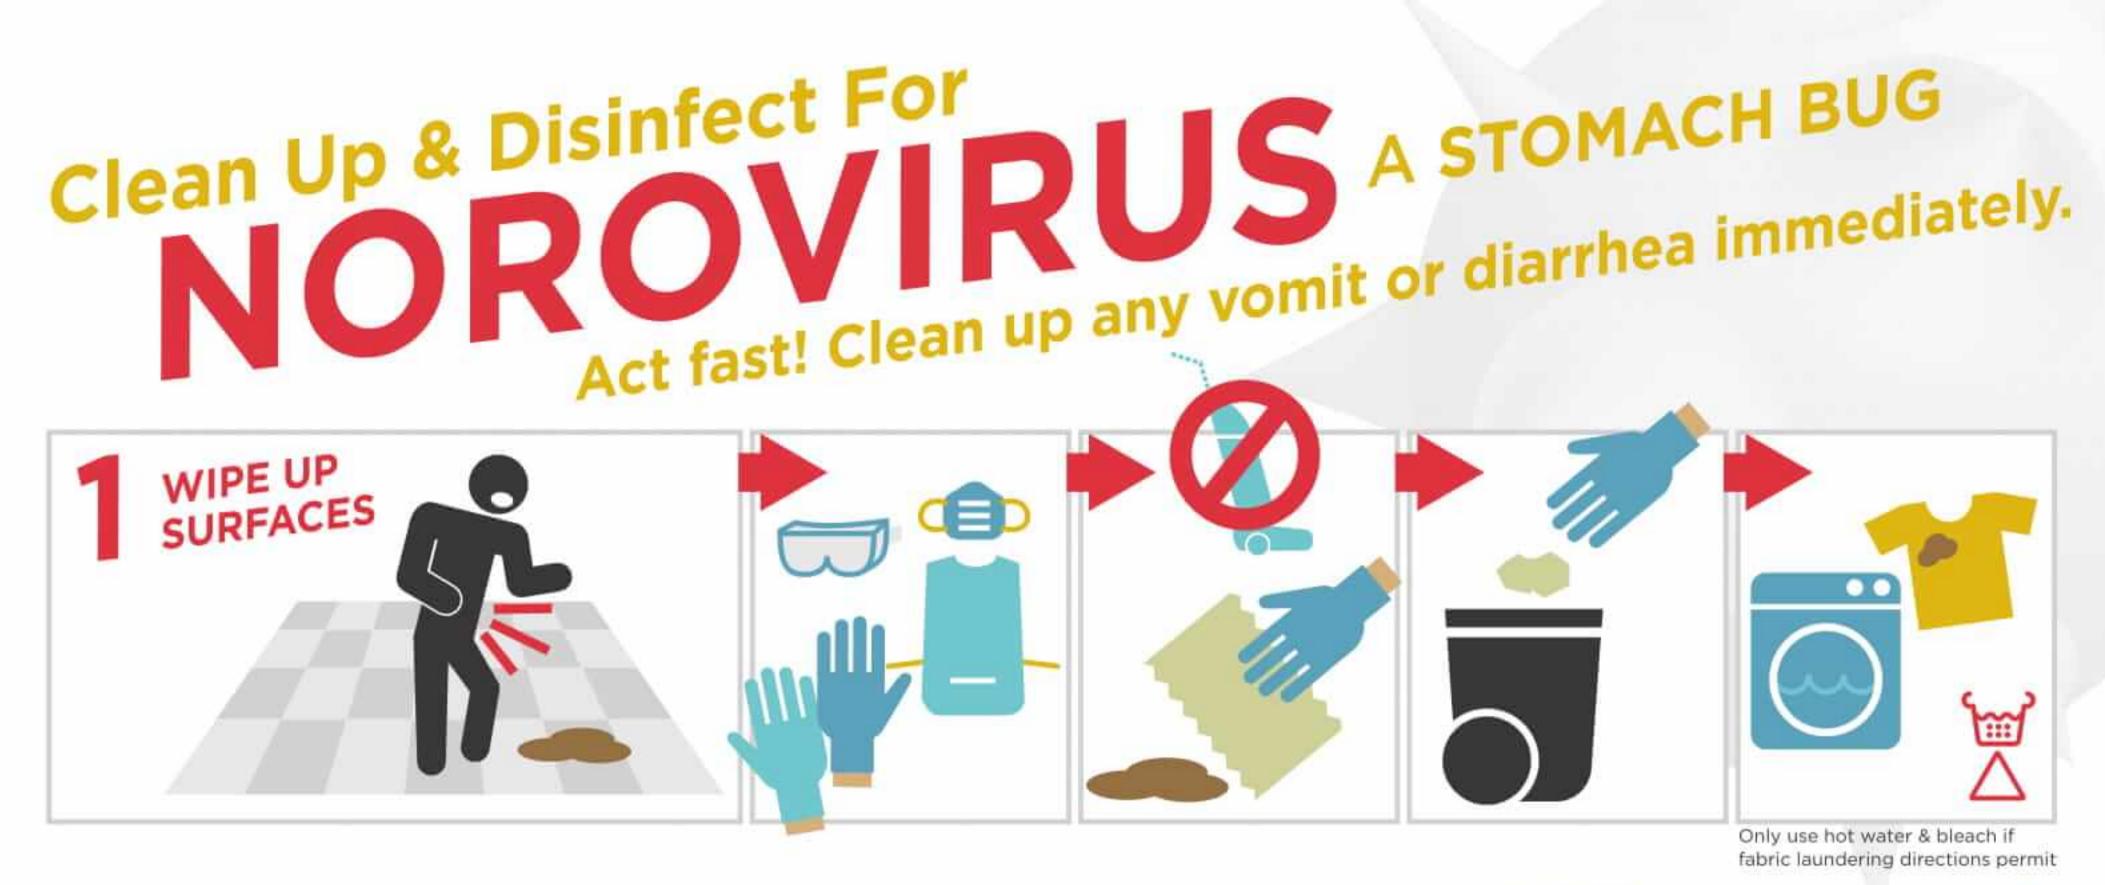

## HOTEL/MOTEL INSPECTION REPORT TENNESSEE DEPARTMENT OF HEALTH DIVISION OF ENVIRONMENTAL HEALTH

| ESTABLISHMENT<br>Candlewood Suites     |                      |                                                                                                              |       |     |                                              | DATE<br>03/19/24 SCORE                                                                                  |                                                                                                                                                                                                                                                                                                                                                                                                                                                                                                                                                                                                                                                                                                                                                                                                                                                                                                                                                                                                                                                                                                                                                                                                                                                                                                                                                                                                                                                                                                                                                                                                                                                                                                                                                                                                                                                                                    |         |
|----------------------------------------|----------------------|--------------------------------------------------------------------------------------------------------------|-------|-----|----------------------------------------------|---------------------------------------------------------------------------------------------------------|------------------------------------------------------------------------------------------------------------------------------------------------------------------------------------------------------------------------------------------------------------------------------------------------------------------------------------------------------------------------------------------------------------------------------------------------------------------------------------------------------------------------------------------------------------------------------------------------------------------------------------------------------------------------------------------------------------------------------------------------------------------------------------------------------------------------------------------------------------------------------------------------------------------------------------------------------------------------------------------------------------------------------------------------------------------------------------------------------------------------------------------------------------------------------------------------------------------------------------------------------------------------------------------------------------------------------------------------------------------------------------------------------------------------------------------------------------------------------------------------------------------------------------------------------------------------------------------------------------------------------------------------------------------------------------------------------------------------------------------------------------------------------------------------------------------------------------------------------------------------------------|---------|
| LOCATIONSTAFF800 Conference DrJoy Lowe |                      |                                                                                                              |       |     |                                              | EST. NO.<br>620240618 96 /10                                                                            |                                                                                                                                                                                                                                                                                                                                                                                                                                                                                                                                                                                                                                                                                                                                                                                                                                                                                                                                                                                                                                                                                                                                                                                                                                                                                                                                                                                                                                                                                                                                                                                                                                                                                                                                                                                                                                                                                    | 00      |
|                                        |                      | TATE, ZIP PURPOSE<br>ttsville TN 37072 Routine                                                               |       |     |                                              | NUM                                                                                                     | NUMBER OF ROOMS                                                                                                                                                                                                                                                                                                                                                                                                                                                                                                                                                                                                                                                                                                                                                                                                                                                                                                                                                                                                                                                                                                                                                                                                                                                                                                                                                                                                                                                                                                                                                                                                                                                                                                                                                                                                                                                                    |         |
| _                                      | _                    |                                                                                                              |       |     |                                              |                                                                                                         | 95                                                                                                                                                                                                                                                                                                                                                                                                                                                                                                                                                                                                                                                                                                                                                                                                                                                                                                                                                                                                                                                                                                                                                                                                                                                                                                                                                                                                                                                                                                                                                                                                                                                                                                                                                                                                                                                                                 |         |
| PE                                     | RMIT                 | TTEE                                                                                                         |       |     |                                              | FOLLOW- UP ( ) YES<br>REQUIRED NO                                                                       |                                                                                                                                                                                                                                                                                                                                                                                                                                                                                                                                                                                                                                                                                                                                                                                                                                                                                                                                                                                                                                                                                                                                                                                                                                                                                                                                                                                                                                                                                                                                                                                                                                                                                                                                                                                                                                                                                    |         |
|                                        |                      | WATER/ICE                                                                                                    |       |     |                                              |                                                                                                         |                                                                                                                                                                                                                                                                                                                                                                                                                                                                                                                                                                                                                                                                                                                                                                                                                                                                                                                                                                                                                                                                                                                                                                                                                                                                                                                                                                                                                                                                                                                                                                                                                                                                                                                                                                                                                                                                                    |         |
| ٠                                      | L.                   | Source, adequate                                                                                             | 5     | 5   |                                              | Personnel lavatory facilities: adequate, convenient,                                                    |                                                                                                                                                                                                                                                                                                                                                                                                                                                                                                                                                                                                                                                                                                                                                                                                                                                                                                                                                                                                                                                                                                                                                                                                                                                                                                                                                                                                                                                                                                                                                                                                                                                                                                                                                                                                                                                                                    |         |
| *                                      | 2.                   | Hot and cold under pressure                                                                                  | 5     |     | 22. accessible, soap, towels, hand-dryi      |                                                                                                         |                                                                                                                                                                                                                                                                                                                                                                                                                                                                                                                                                                                                                                                                                                                                                                                                                                                                                                                                                                                                                                                                                                                                                                                                                                                                                                                                                                                                                                                                                                                                                                                                                                                                                                                                                                                                                                                                                    | 2       |
| ٠                                      | 3.                   | Cross Connection                                                                                             | 5     | 11  |                                              | receptacles clean, good repair                                                                          | an, good repair<br>roof, gutters good repair                                                                                                                                                                                                                                                                                                                                                                                                                                                                                                                                                                                                                                                                                                                                                                                                                                                                                                                                                                                                                                                                                                                                                                                                                                                                                                                                                                                                                                                                                                                                                                                                                                                                                                                                                                                                                                       |         |
|                                        | 4.                   | Ice machine automatic dispensing, prepackaged                                                                | 2     |     | 23.                                          | Outside walls, roof, gutters good repair                                                                |                                                                                                                                                                                                                                                                                                                                                                                                                                                                                                                                                                                                                                                                                                                                                                                                                                                                                                                                                                                                                                                                                                                                                                                                                                                                                                                                                                                                                                                                                                                                                                                                                                                                                                                                                                                                                                                                                    |         |
|                                        | 5.                   | Ice machine clean, maintained, free of contaminant                                                           |       |     | 24                                           | Walkways, porches, hallways free of lit                                                                 |                                                                                                                                                                                                                                                                                                                                                                                                                                                                                                                                                                                                                                                                                                                                                                                                                                                                                                                                                                                                                                                                                                                                                                                                                                                                                                                                                                                                                                                                                                                                                                                                                                                                                                                                                                                                                                                                                    |         |
|                                        | - 2                  | Ice storage containers and scoops smooth,                                                                    |       | 1   | 24.                                          | unnecessary articles, good repair                                                                       |                                                                                                                                                                                                                                                                                                                                                                                                                                                                                                                                                                                                                                                                                                                                                                                                                                                                                                                                                                                                                                                                                                                                                                                                                                                                                                                                                                                                                                                                                                                                                                                                                                                                                                                                                                                                                                                                                    | 1       |
|                                        | 6.                   | constructed, designed, cleaned, stored handled, and                                                          | i   1 |     |                                              | Toilat and bathing facilities adapted                                                                   | la antina                                                                                                                                                                                                                                                                                                                                                                                                                                                                                                                                                                                                                                                                                                                                                                                                                                                                                                                                                                                                                                                                                                                                                                                                                                                                                                                                                                                                                                                                                                                                                                                                                                                                                                                                                                                                                                                                          |         |
| _                                      | -                    | used                                                                                                         | _     |     | 25.                                          | Toilet and bathing facilities: adequate, location,<br>designed, clean, good repair, tissue, soap, waste |                                                                                                                                                                                                                                                                                                                                                                                                                                                                                                                                                                                                                                                                                                                                                                                                                                                                                                                                                                                                                                                                                                                                                                                                                                                                                                                                                                                                                                                                                                                                                                                                                                                                                                                                                                                                                                                                                    | 2       |
| _                                      | 7.                   | Plumbing installed and maintained                                                                            | 2     |     | 20.                                          | receptacle                                                                                              | ip, waste                                                                                                                                                                                                                                                                                                                                                                                                                                                                                                                                                                                                                                                                                                                                                                                                                                                                                                                                                                                                                                                                                                                                                                                                                                                                                                                                                                                                                                                                                                                                                                                                                                                                                                                                                                                                                                                                          | 2       |
| _                                      |                      | SEWAGE                                                                                                       |       |     |                                              |                                                                                                         |                                                                                                                                                                                                                                                                                                                                                                                                                                                                                                                                                                                                                                                                                                                                                                                                                                                                                                                                                                                                                                                                                                                                                                                                                                                                                                                                                                                                                                                                                                                                                                                                                                                                                                                                                                                                                                                                                    |         |
|                                        | 8.                   | Approved sewage and liquid waste disposal,                                                                   | 5     | 26. |                                              | Bathing facility: anti-slip tubs, adequate slip strips,<br>appliques, slip-proof mats good repair       |                                                                                                                                                                                                                                                                                                                                                                                                                                                                                                                                                                                                                                                                                                                                                                                                                                                                                                                                                                                                                                                                                                                                                                                                                                                                                                                                                                                                                                                                                                                                                                                                                                                                                                                                                                                                                                                                                    | 2       |
| _                                      | functioning properly |                                                                                                              | . 52  |     |                                              |                                                                                                         |                                                                                                                                                                                                                                                                                                                                                                                                                                                                                                                                                                                                                                                                                                                                                                                                                                                                                                                                                                                                                                                                                                                                                                                                                                                                                                                                                                                                                                                                                                                                                                                                                                                                                                                                                                                                                                                                                    | -       |
|                                        | -                    | INSECT AND RODENT CONTROL                                                                                    |       |     | 27.                                          | Heating and cooling system adequate, n                                                                  | naintained,                                                                                                                                                                                                                                                                                                                                                                                                                                                                                                                                                                                                                                                                                                                                                                                                                                                                                                                                                                                                                                                                                                                                                                                                                                                                                                                                                                                                                                                                                                                                                                                                                                                                                                                                                                                                                                                                        | 1       |
| -                                      | 9.                   | Presence of insects and rodents                                                                              | 4     |     |                                              | installed                                                                                               |                                                                                                                                                                                                                                                                                                                                                                                                                                                                                                                                                                                                                                                                                                                                                                                                                                                                                                                                                                                                                                                                                                                                                                                                                                                                                                                                                                                                                                                                                                                                                                                                                                                                                                                                                                                                                                                                                    | -       |
| -                                      | 10.                  | Outer openings protected                                                                                     | 2     |     | 28.                                          | Telephone service                                                                                       |                                                                                                                                                                                                                                                                                                                                                                                                                                                                                                                                                                                                                                                                                                                                                                                                                                                                                                                                                                                                                                                                                                                                                                                                                                                                                                                                                                                                                                                                                                                                                                                                                                                                                                                                                                                                                                                                                    | 1       |
| _                                      | 11.                  |                                                                                                              |       | I   | 29.                                          | Lighting                                                                                                |                                                                                                                                                                                                                                                                                                                                                                                                                                                                                                                                                                                                                                                                                                                                                                                                                                                                                                                                                                                                                                                                                                                                                                                                                                                                                                                                                                                                                                                                                                                                                                                                                                                                                                                                                                                                                                                                                    | 1       |
| _                                      |                      | SOLID WASTE                                                                                                  |       |     | 30.                                          | Ventilation                                                                                             |                                                                                                                                                                                                                                                                                                                                                                                                                                                                                                                                                                                                                                                                                                                                                                                                                                                                                                                                                                                                                                                                                                                                                                                                                                                                                                                                                                                                                                                                                                                                                                                                                                                                                                                                                                                                                                                                                    | 1       |
|                                        | 12.                  | Outside storage containers, area, enclosures,<br>constructed, clean, covered, cleaning facility              |       |     | 31.                                          | Windows, doors, clean, maintained, good repair<br>Sleeping rooms adequate soap, towels, washcloths,     |                                                                                                                                                                                                                                                                                                                                                                                                                                                                                                                                                                                                                                                                                                                                                                                                                                                                                                                                                                                                                                                                                                                                                                                                                                                                                                                                                                                                                                                                                                                                                                                                                                                                                                                                                                                                                                                                                    | 2       |
| _                                      | No.                  |                                                                                                              |       |     |                                              |                                                                                                         |                                                                                                                                                                                                                                                                                                                                                                                                                                                                                                                                                                                                                                                                                                                                                                                                                                                                                                                                                                                                                                                                                                                                                                                                                                                                                                                                                                                                                                                                                                                                                                                                                                                                                                                                                                                                                                                                                    | 2       |
| 13.                                    |                      | Containers in guest rooms, lobby, hallway, assembly<br>rooms, constructed, clean maintained                  |       | -   | 144330                                       | clothes hangers, ashtrays, drinking glass                                                               | and the second se                                                                                                                                                                                                                                                                                                                                                                                                                                                                                                                                                                                                                                                                                                                                                                                                                                                                                                                                                                                                                                                                                                                                                                                |         |
|                                        | 14.                  | Outside premises shall be maintained free of litter a                                                        | and 1 |     | 33.                                          | Beds, mattresses, springs, slats, rails, pads, linens,<br>covers, spreads clean, good repair            |                                                                                                                                                                                                                                                                                                                                                                                                                                                                                                                                                                                                                                                                                                                                                                                                                                                                                                                                                                                                                                                                                                                                                                                                                                                                                                                                                                                                                                                                                                                                                                                                                                                                                                                                                                                                                                                                                    | 2       |
| _                                      | 200                  | unnecessary articles                                                                                         |       |     | 34.                                          | Bedding accessories, mattress pads, covers, sheets,                                                     |                                                                                                                                                                                                                                                                                                                                                                                                                                                                                                                                                                                                                                                                                                                                                                                                                                                                                                                                                                                                                                                                                                                                                                                                                                                                                                                                                                                                                                                                                                                                                                                                                                                                                                                                                                                                                                                                                    | 2       |
| POISONOUS AND TOXIC MATERIALS          |                      |                                                                                                              |       |     | 1000                                         | pillows, and pillowcases adequate                                                                       |                                                                                                                                                                                                                                                                                                                                                                                                                                                                                                                                                                                                                                                                                                                                                                                                                                                                                                                                                                                                                                                                                                                                                                                                                                                                                                                                                                                                                                                                                                                                                                                                                                                                                                                                                                                                                                                                                    | 1.2.2.2 |
| •                                      | 15.                  | Toxic items properly stored, labeled, and used                                                               | 4     |     | 5. Furniture, appliances, draperies, curtain |                                                                                                         | is, shades,                                                                                                                                                                                                                                                                                                                                                                                                                                                                                                                                                                                                                                                                                                                                                                                                                                                                                                                                                                                                                                                                                                                                                                                                                                                                                                                                                                                                                                                                                                                                                                                                                                                                                                                                                                                                                                                                        | 2       |
|                                        | 12                   | PERSONNEL                                                                                                    |       |     | No.                                          | enetian blinds clean, good repair                                                                       |                                                                                                                                                                                                                                                                                                                                                                                                                                                                                                                                                                                                                                                                                                                                                                                                                                                                                                                                                                                                                                                                                                                                                                                                                                                                                                                                                                                                                                                                                                                                                                                                                                                                                                                                                                                                                                                                                    | 10      |
| •                                      | 16.                  | Personnel with infections restricted                                                                         | 4     |     | 36.                                          | Floors, carpet clean, good repair                                                                       |                                                                                                                                                                                                                                                                                                                                                                                                                                                                                                                                                                                                                                                                                                                                                                                                                                                                                                                                                                                                                                                                                                                                                                                                                                                                                                                                                                                                                                                                                                                                                                                                                                                                                                                                                                                                                                                                                    | 1       |
|                                        | 17.                  | Hands washed and clean, good hygienic practices,                                                             | - 4   |     | 37.                                          | Walls, ceilings, skylights clean, good re                                                               | and the second sec | 1       |
|                                        |                      | personal cleanimess                                                                                          |       |     | 38.                                          | Storage areas, closets clean, good repair                                                               |                                                                                                                                                                                                                                                                                                                                                                                                                                                                                                                                                                                                                                                                                                                                                                                                                                                                                                                                                                                                                                                                                                                                                                                                                                                                                                                                                                                                                                                                                                                                                                                                                                                                                                                                                                                                                                                                                    | 1       |
| _                                      |                      | FIRE SAFETY                                                                                                  |       |     |                                              | LINEN/EQUIPMENT SANITIZ/                                                                                | and the second se                                                                                                                                                                                                                                                                                                                                                                                                                                                                                                                                                                                                                                                                                                                                                                                                                                                                                                                                                                                                                                                                                                                                                                                |         |
| ٠                                      | 18.                  | Fire extinguishers, smoke detectors, fire alarms;                                                            | 4     |     | 39.                                          | Maintenance and cleaning equipment pr                                                                   | roperly stored                                                                                                                                                                                                                                                                                                                                                                                                                                                                                                                                                                                                                                                                                                                                                                                                                                                                                                                                                                                                                                                                                                                                                                                                                                                                                                                                                                                                                                                                                                                                                                                                                                                                                                                                                                                                                                                                     |         |
| _                                      | 1000                 | installed, number, maintained                                                                                |       |     | 40.                                          | Clean, soiled linen properly stored                                                                     |                                                                                                                                                                                                                                                                                                                                                                                                                                                                                                                                                                                                                                                                                                                                                                                                                                                                                                                                                                                                                                                                                                                                                                                                                                                                                                                                                                                                                                                                                                                                                                                                                                                                                                                                                                                                                                                                                    | 1       |
|                                        | 19.                  | Wiring heating, A.C. equipment, boiler room, stora<br>areas maintained, free of litter, unnecessary articles |       |     | 41.                                          | Linen room clean, orderly                                                                               |                                                                                                                                                                                                                                                                                                                                                                                                                                                                                                                                                                                                                                                                                                                                                                                                                                                                                                                                                                                                                                                                                                                                                                                                                                                                                                                                                                                                                                                                                                                                                                                                                                                                                                                                                                                                                                                                                    | 1       |
|                                        |                      | flammables properly stored                                                                                   | . 4   | -   | 42.                                          | Sanitization rinse, glasses, linens<br>No reuse of single service articles                              |                                                                                                                                                                                                                                                                                                                                                                                                                                                                                                                                                                                                                                                                                                                                                                                                                                                                                                                                                                                                                                                                                                                                                                                                                                                                                                                                                                                                                                                                                                                                                                                                                                                                                                                                                                                                                                                                                    | 4       |
|                                        | 20.                  | Exits, evacuation plans, fire equipment notices                                                              | 4     |     | 43.                                          |                                                                                                         | 21.0503                                                                                                                                                                                                                                                                                                                                                                                                                                                                                                                                                                                                                                                                                                                                                                                                                                                                                                                                                                                                                                                                                                                                                                                                                                                                                                                                                                                                                                                                                                                                                                                                                                                                                                                                                                                                                                                                            | 1       |
| _                                      | 695                  |                                                                                                              | 4     |     | 44,                                          | Single service articles, storage, handled,                                                              | , constructed,                                                                                                                                                                                                                                                                                                                                                                                                                                                                                                                                                                                                                                                                                                                                                                                                                                                                                                                                                                                                                                                                                                                                                                                                                                                                                                                                                                                                                                                                                                                                                                                                                                                                                                                                                                                                                                                                     | 1       |
| _                                      |                      | GENERAL CONSTRUCTION                                                                                         |       |     |                                              | properly wrapped                                                                                        |                                                                                                                                                                                                                                                                                                                                                                                                                                                                                                                                                                                                                                                                                                                                                                                                                                                                                                                                                                                                                                                                                                                                                                                                                                                                                                                                                                                                                                                                                                                                                                                                                                                                                                                                                                                                                                                                                    | -       |
|                                        | 21                   | Personnel toilet facilities: adequate, convenient,                                                           |       |     |                                              | ADMINISTRATION                                                                                          |                                                                                                                                                                                                                                                                                                                                                                                                                                                                                                                                                                                                                                                                                                                                                                                                                                                                                                                                                                                                                                                                                                                                                                                                                                                                                                                                                                                                                                                                                                                                                                                                                                                                                                                                                                                                                                                                                    | 1.0     |
| 21.                                    |                      | designed, cleaned, good repair, toilet tissue, waste<br>receptacles                                          |       |     | 45.                                          | Current permit posted                                                                                   | in and a l                                                                                                                                                                                                                                                                                                                                                                                                                                                                                                                                                                                                                                                                                                                                                                                                                                                                                                                                                                                                                                                                                                                                                                                                                                                                                                                                                                                                                                                                                                                                                                                                                                                                                                                                                                                                                                                                         | 0       |
| _                                      |                      | meet any violations of critical items within ten (10) days may result in a                                   |       |     |                                              | Most current complete inspection report                                                                 |                                                                                                                                                                                                                                                                                                                                                                                                                                                                                                                                                                                                                                                                                                                                                                                                                                                                                                                                                                                                                                                                                                                                                                                                                                                                                                                                                                                                                                                                                                                                                                                                                                                                                                                                                                                                                                                                                    | 0       |