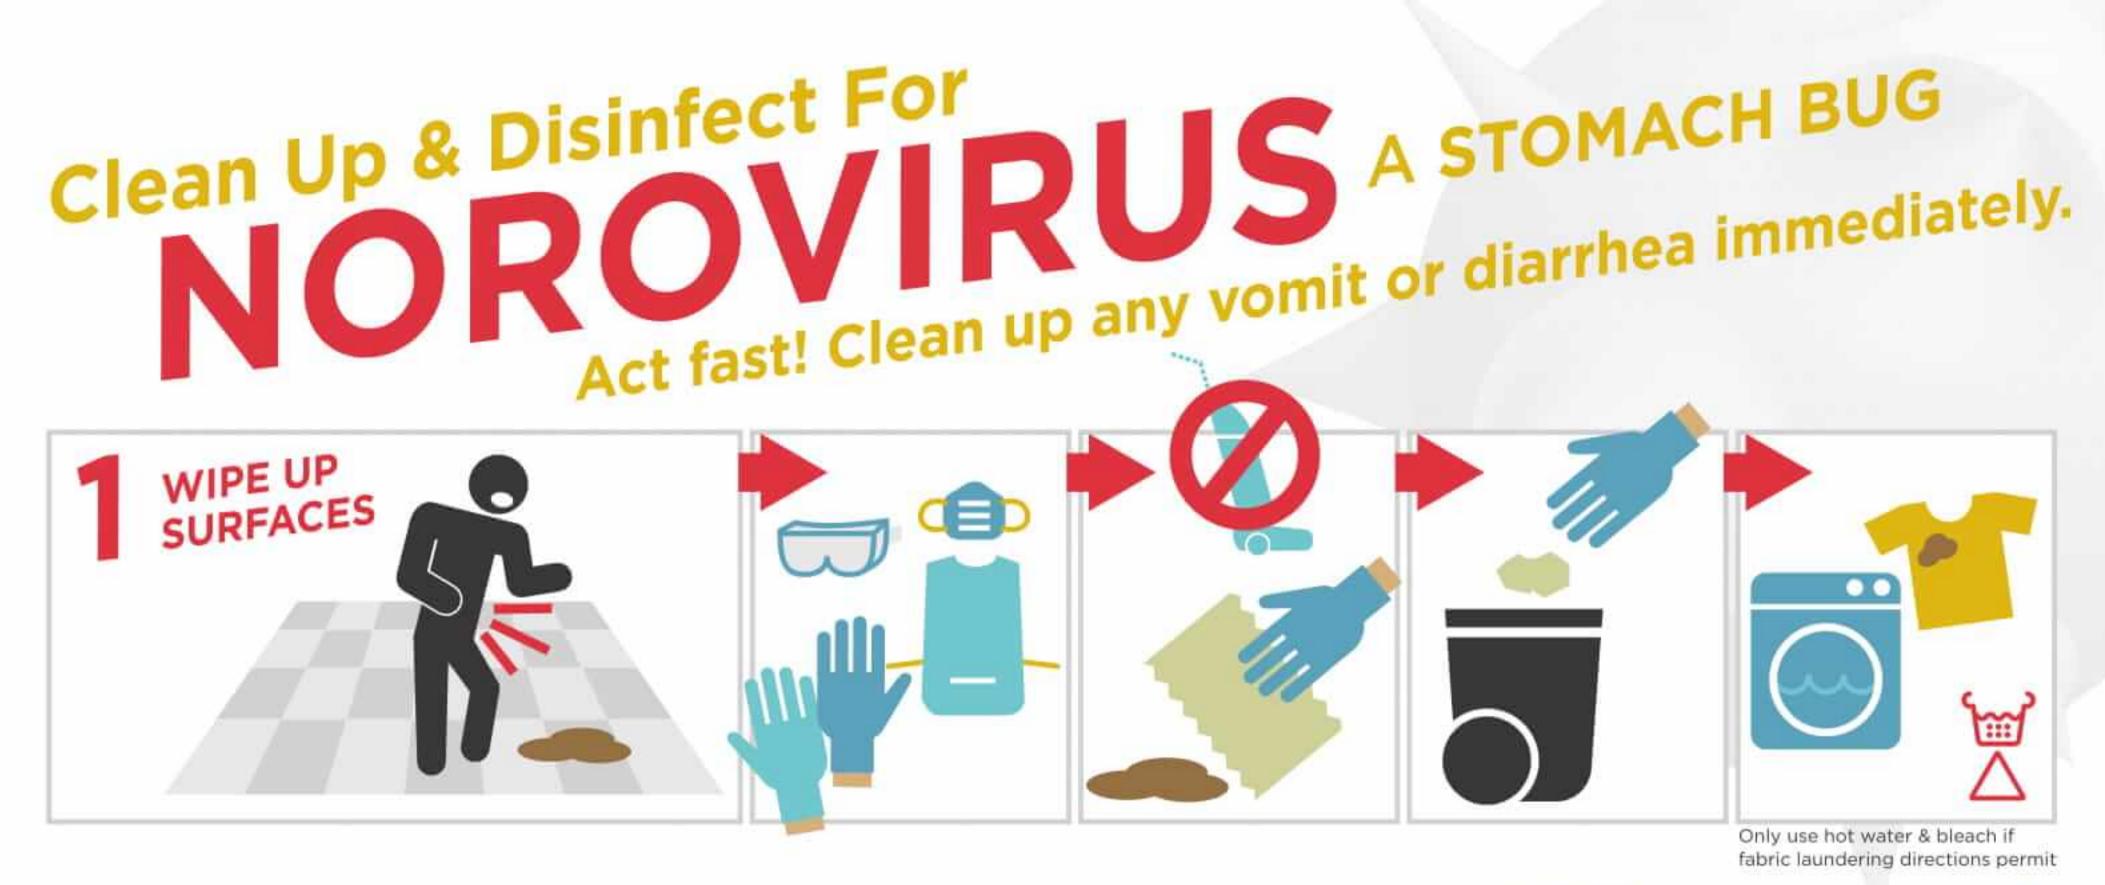

### HOTEL/MOTEL INSPECTION REPORT TENNESSEE DEPARTMENT OF HEALTH DIVISION OF ENVIRONMENTAL HEALTH

| ESTABLISHMENT<br>Sonesta Select Nashville Airport Suites Hotel |                           |                                                                                                                                                                                                                                                                                                                                                                                                                                                                                                                                                                                                                                                                                                                                                                                                                                                                                                                                                                                                 |                                               |                 | DATE<br>03/22/24 SCORE                                                                                                |                                                                                                                                                         |                                                                                                                                                                                                                                                                                                                                                                                                                                                                                                                                                                                                                                                                                                                                                                                                                                                                                                                                                                                                                                                                                                                                                                                                                                                                                                                                                                                                                                                                                                                                                                                                                                                                                                                                                                                                                                                                                                                                                                                                                                                                                                                                      |         |
|----------------------------------------------------------------|---------------------------|-------------------------------------------------------------------------------------------------------------------------------------------------------------------------------------------------------------------------------------------------------------------------------------------------------------------------------------------------------------------------------------------------------------------------------------------------------------------------------------------------------------------------------------------------------------------------------------------------------------------------------------------------------------------------------------------------------------------------------------------------------------------------------------------------------------------------------------------------------------------------------------------------------------------------------------------------------------------------------------------------|-----------------------------------------------|-----------------|-----------------------------------------------------------------------------------------------------------------------|---------------------------------------------------------------------------------------------------------------------------------------------------------|--------------------------------------------------------------------------------------------------------------------------------------------------------------------------------------------------------------------------------------------------------------------------------------------------------------------------------------------------------------------------------------------------------------------------------------------------------------------------------------------------------------------------------------------------------------------------------------------------------------------------------------------------------------------------------------------------------------------------------------------------------------------------------------------------------------------------------------------------------------------------------------------------------------------------------------------------------------------------------------------------------------------------------------------------------------------------------------------------------------------------------------------------------------------------------------------------------------------------------------------------------------------------------------------------------------------------------------------------------------------------------------------------------------------------------------------------------------------------------------------------------------------------------------------------------------------------------------------------------------------------------------------------------------------------------------------------------------------------------------------------------------------------------------------------------------------------------------------------------------------------------------------------------------------------------------------------------------------------------------------------------------------------------------------------------------------------------------------------------------------------------------|---------|
| LOCATION STAFF<br>1100 Airport Center Drive Ngan Nguyen        |                           |                                                                                                                                                                                                                                                                                                                                                                                                                                                                                                                                                                                                                                                                                                                                                                                                                                                                                                                                                                                                 |                                               |                 |                                                                                                                       | EST. NO.<br>620304191                                                                                                                                   | 91 /100                                                                                                                                                                                                                                                                                                                                                                                                                                                                                                                                                                                                                                                                                                                                                                                                                                                                                                                                                                                                                                                                                                                                                                                                                                                                                                                                                                                                                                                                                                                                                                                                                                                                                                                                                                                                                                                                                                                                                                                                                                                                                                                              |         |
| CITY, STATE, ZIPPURPOSENashvilleTN37214Routine                 |                           |                                                                                                                                                                                                                                                                                                                                                                                                                                                                                                                                                                                                                                                                                                                                                                                                                                                                                                                                                                                                 |                                               |                 |                                                                                                                       |                                                                                                                                                         | NUMBER OF RO                                                                                                                                                                                                                                                                                                                                                                                                                                                                                                                                                                                                                                                                                                                                                                                                                                                                                                                                                                                                                                                                                                                                                                                                                                                                                                                                                                                                                                                                                                                                                                                                                                                                                                                                                                                                                                                                                                                                                                                                                                                                                                                         | OMS     |
| PER                                                            | MIT                       | TTEE                                                                                                                                                                                                                                                                                                                                                                                                                                                                                                                                                                                                                                                                                                                                                                                                                                                                                                                                                                                            |                                               |                 |                                                                                                                       | FOLLOW-UP<br>REQUIRED NO                                                                                                                                |                                                                                                                                                                                                                                                                                                                                                                                                                                                                                                                                                                                                                                                                                                                                                                                                                                                                                                                                                                                                                                                                                                                                                                                                                                                                                                                                                                                                                                                                                                                                                                                                                                                                                                                                                                                                                                                                                                                                                                                                                                                                                                                                      |         |
|                                                                |                           | WATER/ICE                                                                                                                                                                                                                                                                                                                                                                                                                                                                                                                                                                                                                                                                                                                                                                                                                                                                                                                                                                                       |                                               |                 |                                                                                                                       |                                                                                                                                                         | 1                                                                                                                                                                                                                                                                                                                                                                                                                                                                                                                                                                                                                                                                                                                                                                                                                                                                                                                                                                                                                                                                                                                                                                                                                                                                                                                                                                                                                                                                                                                                                                                                                                                                                                                                                                                                                                                                                                                                                                                                                                                                                                                                    |         |
| *                                                              | 1.                        | Source, adequate<br>Hot and cold under pressure                                                                                                                                                                                                                                                                                                                                                                                                                                                                                                                                                                                                                                                                                                                                                                                                                                                                                                                                                 | 5                                             | 22.             | Personnel lavatory facilities: ad<br>accessible, soap, towels, hand-o                                                 |                                                                                                                                                         | 2                                                                                                                                                                                                                                                                                                                                                                                                                                                                                                                                                                                                                                                                                                                                                                                                                                                                                                                                                                                                                                                                                                                                                                                                                                                                                                                                                                                                                                                                                                                                                                                                                                                                                                                                                                                                                                                                                                                                                                                                                                                                                                                                    |         |
| -                                                              | 3.                        | the second s                                                                                                                                                                                                                                                        |                                               | 5               | 22                                                                                                                    | receptacles clean, good repair                                                                                                                          |                                                                                                                                                                                                                                                                                                                                                                                                                                                                                                                                                                                                                                                                                                                                                                                                                                                                                                                                                                                                                                                                                                                                                                                                                                                                                                                                                                                                                                                                                                                                                                                                                                                                                                                                                                                                                                                                                                                                                                                                                                                                                                                                      |         |
| -                                                              | 4.                        |                                                                                                                                                                                                                                                                                                                                                                                                                                                                                                                                                                                                                                                                                                                                                                                                                                                                                                                                                                                                 |                                               |                 | 23.                                                                                                                   | Outside walls, roof, gutters good repair                                                                                                                |                                                                                                                                                                                                                                                                                                                                                                                                                                                                                                                                                                                                                                                                                                                                                                                                                                                                                                                                                                                                                                                                                                                                                                                                                                                                                                                                                                                                                                                                                                                                                                                                                                                                                                                                                                                                                                                                                                                                                                                                                                                                                                                                      | 1       |
| 6.                                                             |                           | Ice machine clean, maintained, free of contaminants<br>Ice storage containers and scoops smooth,<br>constructed, designed, cleaned, stored handled, and                                                                                                                                                                                                                                                                                                                                                                                                                                                                                                                                                                                                                                                                                                                                                                                                                                         |                                               |                 | 24.                                                                                                                   | Walkways, porches, hallways free of litter,<br>unnecessary articles, good repair                                                                        |                                                                                                                                                                                                                                                                                                                                                                                                                                                                                                                                                                                                                                                                                                                                                                                                                                                                                                                                                                                                                                                                                                                                                                                                                                                                                                                                                                                                                                                                                                                                                                                                                                                                                                                                                                                                                                                                                                                                                                                                                                                                                                                                      | 1       |
|                                                                | 7.                        | used<br>Plumbing installed and maintained<br>SEWAGE<br>Approved sewage and liquid waste disposal,<br>functioning properly                                                                                                                                                                                                                                                                                                                                                                                                                                                                                                                                                                                                                                                                                                                                                                                                                                                                       |                                               | 0 2             | Toilet and bathing facilities: adequate, location,<br>designed, clean, good repair, tissue, soap, waste<br>receptacle |                                                                                                                                                         | 2                                                                                                                                                                                                                                                                                                                                                                                                                                                                                                                                                                                                                                                                                                                                                                                                                                                                                                                                                                                                                                                                                                                                                                                                                                                                                                                                                                                                                                                                                                                                                                                                                                                                                                                                                                                                                                                                                                                                                                                                                                                                                                                                    |         |
| •                                                              | 8.                        |                                                                                                                                                                                                                                                                                                                                                                                                                                                                                                                                                                                                                                                                                                                                                                                                                                                                                                                                                                                                 |                                               | 5 20            |                                                                                                                       | Bathing facility: anti-slip tubs, adequate slip strips,<br>appliques, slip-proof mats good repair<br>Heating and cooling system adequate, maintained,   |                                                                                                                                                                                                                                                                                                                                                                                                                                                                                                                                                                                                                                                                                                                                                                                                                                                                                                                                                                                                                                                                                                                                                                                                                                                                                                                                                                                                                                                                                                                                                                                                                                                                                                                                                                                                                                                                                                                                                                                                                                                                                                                                      | 2       |
|                                                                | INSECT AND RODENT CONTROL |                                                                                                                                                                                                                                                                                                                                                                                                                                                                                                                                                                                                                                                                                                                                                                                                                                                                                                                                                                                                 |                                               | 27.             | 1                                                                                                                     |                                                                                                                                                         |                                                                                                                                                                                                                                                                                                                                                                                                                                                                                                                                                                                                                                                                                                                                                                                                                                                                                                                                                                                                                                                                                                                                                                                                                                                                                                                                                                                                                                                                                                                                                                                                                                                                                                                                                                                                                                                                                                                                                                                                                                                                                                                                      |         |
|                                                                | 9.                        | Presence of insects and rodents                                                                                                                                                                                                                                                                                                                                                                                                                                                                                                                                                                                                                                                                                                                                                                                                                                                                                                                                                                 |                                               | 4               |                                                                                                                       | installed                                                                                                                                               | distriction of the second second                                                                                                                                                                                                                                                                                                                                                                                                                                                                                                                                                                                                                                                                                                                                                                                                                                                                                                                                                                                                                                                                                                                                                                                                                                                                                                                                                                                                                                                                                                                                                                                                                                                                                                                                                                                                                                                                                                                                                                                                                                                                                                     | 1       |
|                                                                | 10.                       | Outer openings protected                                                                                                                                                                                                                                                                                                                                                                                                                                                                                                                                                                                                                                                                                                                                                                                                                                                                                                                                                                        |                                               | 2               | 28.                                                                                                                   | Telephone service                                                                                                                                       |                                                                                                                                                                                                                                                                                                                                                                                                                                                                                                                                                                                                                                                                                                                                                                                                                                                                                                                                                                                                                                                                                                                                                                                                                                                                                                                                                                                                                                                                                                                                                                                                                                                                                                                                                                                                                                                                                                                                                                                                                                                                                                                                      |         |
| -                                                              | 11.                       | Harborage, attractants SOLID WASTE                                                                                                                                                                                                                                                                                                                                                                                                                                                                                                                                                                                                                                                                                                                                                                                                                                                                                                                                                              |                                               |                 | 29.                                                                                                                   | Lighting                                                                                                                                                |                                                                                                                                                                                                                                                                                                                                                                                                                                                                                                                                                                                                                                                                                                                                                                                                                                                                                                                                                                                                                                                                                                                                                                                                                                                                                                                                                                                                                                                                                                                                                                                                                                                                                                                                                                                                                                                                                                                                                                                                                                                                                                                                      | 1       |
|                                                                | -                         |                                                                                                                                                                                                                                                                                                                                                                                                                                                                                                                                                                                                                                                                                                                                                                                                                                                                                                                                                                                                 |                                               |                 | 30.                                                                                                                   | Ventilation                                                                                                                                             |                                                                                                                                                                                                                                                                                                                                                                                                                                                                                                                                                                                                                                                                                                                                                                                                                                                                                                                                                                                                                                                                                                                                                                                                                                                                                                                                                                                                                                                                                                                                                                                                                                                                                                                                                                                                                                                                                                                                                                                                                                                                                                                                      | 1       |
| (                                                              | 12.                       | Outside storage containers, area, enclosures,<br>constructed, clean, covered, cleaning facility                                                                                                                                                                                                                                                                                                                                                                                                                                                                                                                                                                                                                                                                                                                                                                                                                                                                                                 |                                               |                 | 31.                                                                                                                   | Windows, doors, clean, maintained, good repair<br>Sleeping rooms adequate soap, towels, washcloths,                                                     |                                                                                                                                                                                                                                                                                                                                                                                                                                                                                                                                                                                                                                                                                                                                                                                                                                                                                                                                                                                                                                                                                                                                                                                                                                                                                                                                                                                                                                                                                                                                                                                                                                                                                                                                                                                                                                                                                                                                                                                                                                                                                                                                      | 2       |
|                                                                | 13.                       | Containers in guest rooms, lobby, hallway, assembly<br>rooms, constructed, clean maintained<br>Outside premises shall be maintained free of litter and                                                                                                                                                                                                                                                                                                                                                                                                                                                                                                                                                                                                                                                                                                                                                                                                                                          |                                               |                 | 33.                                                                                                                   | clothes hangers, ashtrays, drinking glasses, chairs<br>Beds, mattresses, springs, slats, rails, pads, linens,                                           |                                                                                                                                                                                                                                                                                                                                                                                                                                                                                                                                                                                                                                                                                                                                                                                                                                                                                                                                                                                                                                                                                                                                                                                                                                                                                                                                                                                                                                                                                                                                                                                                                                                                                                                                                                                                                                                                                                                                                                                                                                                                                                                                      | 2       |
|                                                                | 14.                       | unnecessary articles                                                                                                                                                                                                                                                                                                                                                                                                                                                                                                                                                                                                                                                                                                                                                                                                                                                                                                                                                                            |                                               |                 | 34.                                                                                                                   | covers, spreads clean, good repair<br>Bedding accessories, mattress pads, covers, sheets,                                                               |                                                                                                                                                                                                                                                                                                                                                                                                                                                                                                                                                                                                                                                                                                                                                                                                                                                                                                                                                                                                                                                                                                                                                                                                                                                                                                                                                                                                                                                                                                                                                                                                                                                                                                                                                                                                                                                                                                                                                                                                                                                                                                                                      | 2       |
| * 15.                                                          |                           | POISONOUS AND TOXIC MATERIALS<br>Toxic items properly stored, labeled, and used                                                                                                                                                                                                                                                                                                                                                                                                                                                                                                                                                                                                                                                                                                                                                                                                                                                                                                                 |                                               |                 | -                                                                                                                     | pillows, and pillowcases adequa                                                                                                                         |                                                                                                                                                                                                                                                                                                                                                                                                                                                                                                                                                                                                                                                                                                                                                                                                                                                                                                                                                                                                                                                                                                                                                                                                                                                                                                                                                                                                                                                                                                                                                                                                                                                                                                                                                                                                                                                                                                                                                                                                                                                                                                                                      | 10.253  |
|                                                                |                           | PERSONNEL Personnel with infections restricted                                                                                                                                                                                                                                                                                                                                                                                                                                                                                                                                                                                                                                                                                                                                                                                                                                                                                                                                                  |                                               | 4               | 35.                                                                                                                   | Furniture, appliances, draperies, curtains, shades,<br>venetian blinds clean, good repair                                                               |                                                                                                                                                                                                                                                                                                                                                                                                                                                                                                                                                                                                                                                                                                                                                                                                                                                                                                                                                                                                                                                                                                                                                                                                                                                                                                                                                                                                                                                                                                                                                                                                                                                                                                                                                                                                                                                                                                                                                                                                                                                                                                                                      | 2       |
|                                                                | 16.                       | and the second |                                               | 4               | 36.                                                                                                                   | Floors, carpet clean, good repair<br>Walls, ceilings, skylights clean, good repair                                                                      |                                                                                                                                                                                                                                                                                                                                                                                                                                                                                                                                                                                                                                                                                                                                                                                                                                                                                                                                                                                                                                                                                                                                                                                                                                                                                                                                                                                                                                                                                                                                                                                                                                                                                                                                                                                                                                                                                                                                                                                                                                                                                                                                      | 1       |
| *                                                              | 17.                       | Hands washed and clean, good hygienic p<br>personal cleanliness                                                                                                                                                                                                                                                                                                                                                                                                                                                                                                                                                                                                                                                                                                                                                                                                                                                                                                                                 | ractices,                                     | 4               | 37.                                                                                                                   |                                                                                                                                                         | <ul> <li>Period and a second seco</li></ul> | 1       |
|                                                                |                           |                                                                                                                                                                                                                                                                                                                                                                                                                                                                                                                                                                                                                                                                                                                                                                                                                                                                                                                                                                                                 |                                               |                 | 38.                                                                                                                   | Storage areas, closets clean, goo                                                                                                                       | and the second se                                                                                                                                                                                                                                                                                                                                                                                                                                                                                                                                                                                                                                                                                                                                                                                                                                                                                                                                                                                                                                                                                                                                                                                                                                                                                                                                                                                                                                  | 1       |
|                                                                |                           | FIRE SAFETY<br>Fire extinguishers, smoke detectors, fire a                                                                                                                                                                                                                                                                                                                                                                                                                                                                                                                                                                                                                                                                                                                                                                                                                                                                                                                                      | larmet                                        |                 | 39.                                                                                                                   | LINEN/EQUIPMENT SAN                                                                                                                                     |                                                                                                                                                                                                                                                                                                                                                                                                                                                                                                                                                                                                                                                                                                                                                                                                                                                                                                                                                                                                                                                                                                                                                                                                                                                                                                                                                                                                                                                                                                                                                                                                                                                                                                                                                                                                                                                                                                                                                                                                                                                                                                                                      | 1.0     |
| •                                                              | 18.                       | installed, number, maintained                                                                                                                                                                                                                                                                                                                                                                                                                                                                                                                                                                                                                                                                                                                                                                                                                                                                                                                                                                   | //10400969                                    | 4               | 40                                                                                                                    | Maintenance and cleaning equip<br>Clean, soiled linen properly stor                                                                                     | and the second                                                                                                                                                                                                                                                                                                                                                                                                                                                                                                                                                                                                                                                                                                                                                                                                                                                                                                                                                                                                                                                                                                                                                                                                                                                                                                                                                                                                                                                                                                                                                                                                                                                                                                                                                                                                                                                                                                                                                                                                                     | 2       |
| •                                                              | 19.                       | Wiring heating, A.C. equipment, boiler ro<br>areas maintained, free of litter, unnecessar<br>flammables properly stored                                                                                                                                                                                                                                                                                                                                                                                                                                                                                                                                                                                                                                                                                                                                                                                                                                                                         |                                               | 4               | 41.<br>• 42.<br>43.                                                                                                   | Linen room clean, orderly<br>Sanitization rinse, glasses, linen<br>No reuse of single service article                                                   |                                                                                                                                                                                                                                                                                                                                                                                                                                                                                                                                                                                                                                                                                                                                                                                                                                                                                                                                                                                                                                                                                                                                                                                                                                                                                                                                                                                                                                                                                                                                                                                                                                                                                                                                                                                                                                                                                                                                                                                                                                                                                                                                      | 4       |
|                                                                | 20.                       | Exits, evacuation plans, fire equipment no                                                                                                                                                                                                                                                                                                                                                                                                                                                                                                                                                                                                                                                                                                                                                                                                                                                                                                                                                      | tices                                         | 4               | 4,3,                                                                                                                  | Construction of the second                                          | the second s                                                                                                                                                                                                                                                                                                                                                                                                                                                                                                                                                                                                                                                                                                                                                                                                                                                                                                                                                                                                                                                                                                                                                                                                                                                                                                                                                                                                                                                                                                                                                                                                                                                                                                                                                                                                                                                                                                                                                                                                                       | 1       |
| -                                                              |                           | GENERAL CONSTRUCTION                                                                                                                                                                                                                                                                                                                                                                                                                                                                                                                                                                                                                                                                                                                                                                                                                                                                                                                                                                            | 11000                                         | -               | 44.                                                                                                                   | Single service articles, storage,<br>properly wrapped                                                                                                   | nandred, constructed,                                                                                                                                                                                                                                                                                                                                                                                                                                                                                                                                                                                                                                                                                                                                                                                                                                                                                                                                                                                                                                                                                                                                                                                                                                                                                                                                                                                                                                                                                                                                                                                                                                                                                                                                                                                                                                                                                                                                                                                                                                                                                                                | 1       |
|                                                                |                           | Personnel toilet facilities: adequate, conve                                                                                                                                                                                                                                                                                                                                                                                                                                                                                                                                                                                                                                                                                                                                                                                                                                                                                                                                                    | mient                                         |                 | L                                                                                                                     | ADMINISTRATION                                                                                                                                          |                                                                                                                                                                                                                                                                                                                                                                                                                                                                                                                                                                                                                                                                                                                                                                                                                                                                                                                                                                                                                                                                                                                                                                                                                                                                                                                                                                                                                                                                                                                                                                                                                                                                                                                                                                                                                                                                                                                                                                                                                                                                                                                                      |         |
| ğ                                                              | 21.                       | designed, cleaned, good repair, toilet tissu<br>receptacles                                                                                                                                                                                                                                                                                                                                                                                                                                                                                                                                                                                                                                                                                                                                                                                                                                                                                                                                     |                                               | 2               | ** 46.                                                                                                                | Current permit posted<br>Most current complete inspectio                                                                                                | n tenort nosted                                                                                                                                                                                                                                                                                                                                                                                                                                                                                                                                                                                                                                                                                                                                                                                                                                                                                                                                                                                                                                                                                                                                                                                                                                                                                                                                                                                                                                                                                                                                                                                                                                                                                                                                                                                                                                                                                                                                                                                                                                                                                                                      | 0       |
| your he<br>most re                                             | otel/mo<br>cent in        | ment any violations of critical items within ten (10) days m<br>tel permit. Items identified as constituting imminent health<br>spection report in a conspicuous manner and to keep this i<br>ling this report by filing a written request with the Commiss                                                                                                                                                                                                                                                                                                                                                                                                                                                                                                                                                                                                                                                                                                                                     | t hazards shall be en<br>nigrection report av | ailable at this | notel/motel permit<br>ediately or operate<br>a facility for public                                                    | it. Repeated violation of identical critical iten<br>tions shall cease. You are required to frame at<br>he disclosure to any person who requests to vi- | n category may result in revoca<br>ad post the hotel/motel permit<br>any it. You have the right to re-                                                                                                                                                                                                                                                                                                                                                                                                                                                                                                                                                                                                                                                                                                                                                                                                                                                                                                                                                                                                                                                                                                                                                                                                                                                                                                                                                                                                                                                                                                                                                                                                                                                                                                                                                                                                                                                                                                                                                                                                                               | and the |