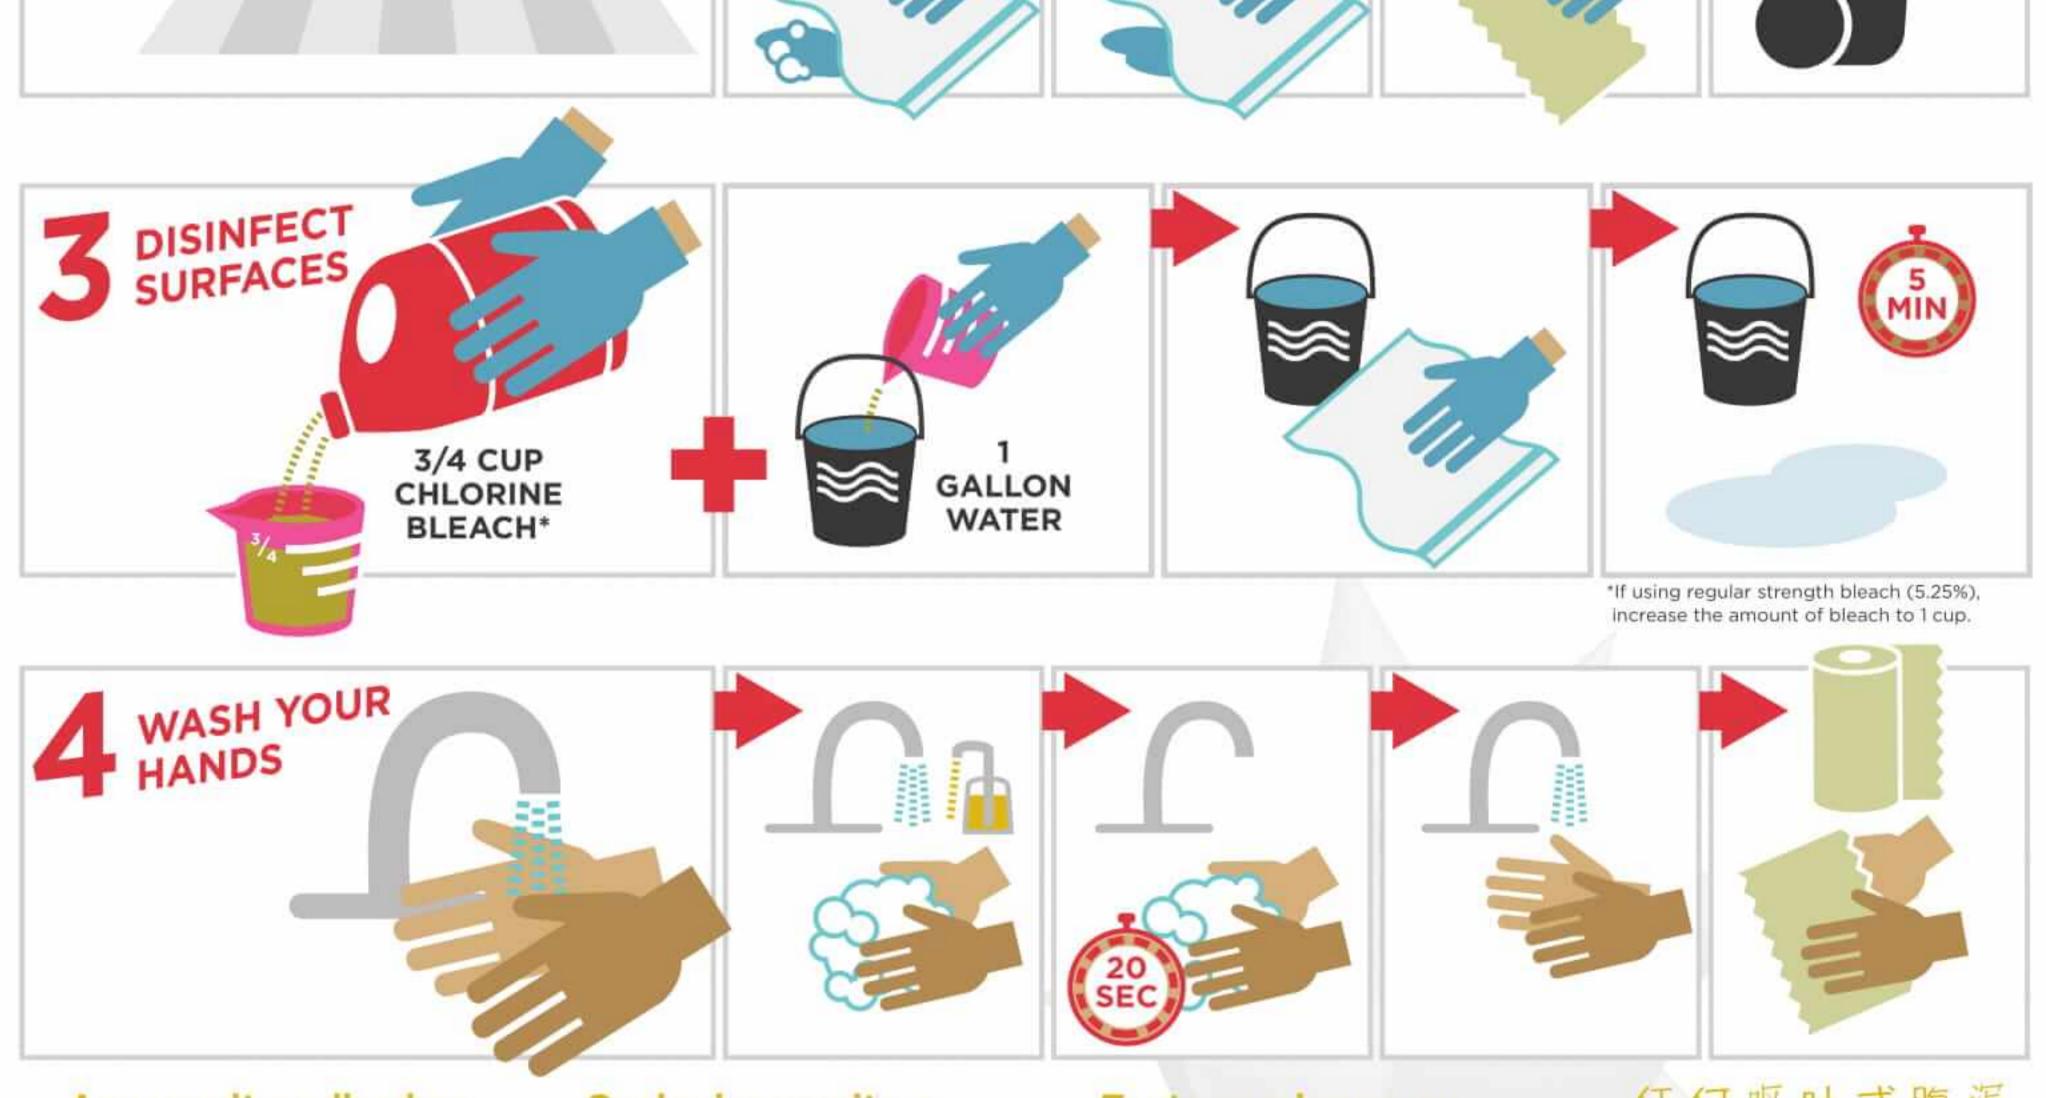

### HOTEL/MOTEL INSPECTION REPORT TENNESSEE DEPARTMENT OF HEALTH DIVISION OF ENVIRONMENTAL HEALTH

| ESTABLISHMENT<br>Sonesta Select Nashville Airport Suites Hotel |                           |                                                                                                                                                                                                                                                                                                                                                                                                                                                                                                                                                                                                                                                                                                                                                                                                                                                                                                                                                                                                 |                                               |                 | DATE<br>03/22/24 SCORE                                                                                                |                                                                                                                                                         |                                                                                                                                                                                                                                                                                                                                                                                                                                                                                                                                                                                                                                                                                                                                                                                                                                                                                                                                                                                                                                                                                                                                                                                                                                                                                                                                                                                                                                                                                                                                                                                                                                                                                                                                                                                                                                                                                                                                                                                                                                                                                                                                      |         |
|----------------------------------------------------------------|---------------------------|-------------------------------------------------------------------------------------------------------------------------------------------------------------------------------------------------------------------------------------------------------------------------------------------------------------------------------------------------------------------------------------------------------------------------------------------------------------------------------------------------------------------------------------------------------------------------------------------------------------------------------------------------------------------------------------------------------------------------------------------------------------------------------------------------------------------------------------------------------------------------------------------------------------------------------------------------------------------------------------------------|-----------------------------------------------|-----------------|-----------------------------------------------------------------------------------------------------------------------|---------------------------------------------------------------------------------------------------------------------------------------------------------|--------------------------------------------------------------------------------------------------------------------------------------------------------------------------------------------------------------------------------------------------------------------------------------------------------------------------------------------------------------------------------------------------------------------------------------------------------------------------------------------------------------------------------------------------------------------------------------------------------------------------------------------------------------------------------------------------------------------------------------------------------------------------------------------------------------------------------------------------------------------------------------------------------------------------------------------------------------------------------------------------------------------------------------------------------------------------------------------------------------------------------------------------------------------------------------------------------------------------------------------------------------------------------------------------------------------------------------------------------------------------------------------------------------------------------------------------------------------------------------------------------------------------------------------------------------------------------------------------------------------------------------------------------------------------------------------------------------------------------------------------------------------------------------------------------------------------------------------------------------------------------------------------------------------------------------------------------------------------------------------------------------------------------------------------------------------------------------------------------------------------------------|---------|
| LOCATION STAFF<br>1100 Airport Center Drive Ngan Nguyen        |                           |                                                                                                                                                                                                                                                                                                                                                                                                                                                                                                                                                                                                                                                                                                                                                                                                                                                                                                                                                                                                 |                                               |                 |                                                                                                                       | EST. NO.<br>620304191                                                                                                                                   | 91 /100                                                                                                                                                                                                                                                                                                                                                                                                                                                                                                                                                                                                                                                                                                                                                                                                                                                                                                                                                                                                                                                                                                                                                                                                                                                                                                                                                                                                                                                                                                                                                                                                                                                                                                                                                                                                                                                                                                                                                                                                                                                                                                                              |         |
| CITY, STATE, ZIPPURPOSENashvilleTN37214Routine                 |                           |                                                                                                                                                                                                                                                                                                                                                                                                                                                                                                                                                                                                                                                                                                                                                                                                                                                                                                                                                                                                 |                                               |                 |                                                                                                                       |                                                                                                                                                         | NUMBER OF RO                                                                                                                                                                                                                                                                                                                                                                                                                                                                                                                                                                                                                                                                                                                                                                                                                                                                                                                                                                                                                                                                                                                                                                                                                                                                                                                                                                                                                                                                                                                                                                                                                                                                                                                                                                                                                                                                                                                                                                                                                                                                                                                         | OMS     |
| PER                                                            | MIT                       | TTEE                                                                                                                                                                                                                                                                                                                                                                                                                                                                                                                                                                                                                                                                                                                                                                                                                                                                                                                                                                                            |                                               |                 |                                                                                                                       | FOLLOW-UP<br>REQUIRED NO                                                                                                                                |                                                                                                                                                                                                                                                                                                                                                                                                                                                                                                                                                                                                                                                                                                                                                                                                                                                                                                                                                                                                                                                                                                                                                                                                                                                                                                                                                                                                                                                                                                                                                                                                                                                                                                                                                                                                                                                                                                                                                                                                                                                                                                                                      |         |
|                                                                |                           | WATER/ICE                                                                                                                                                                                                                                                                                                                                                                                                                                                                                                                                                                                                                                                                                                                                                                                                                                                                                                                                                                                       |                                               |                 |                                                                                                                       |                                                                                                                                                         | 1                                                                                                                                                                                                                                                                                                                                                                                                                                                                                                                                                                                                                                                                                                                                                                                                                                                                                                                                                                                                                                                                                                                                                                                                                                                                                                                                                                                                                                                                                                                                                                                                                                                                                                                                                                                                                                                                                                                                                                                                                                                                                                                                    |         |
| *                                                              | 1.                        | Source, adequate<br>Hot and cold under pressure                                                                                                                                                                                                                                                                                                                                                                                                                                                                                                                                                                                                                                                                                                                                                                                                                                                                                                                                                 | 5                                             | 22.             | Personnel lavatory facilities: ad<br>accessible, soap, towels, hand-o                                                 |                                                                                                                                                         | 2                                                                                                                                                                                                                                                                                                                                                                                                                                                                                                                                                                                                                                                                                                                                                                                                                                                                                                                                                                                                                                                                                                                                                                                                                                                                                                                                                                                                                                                                                                                                                                                                                                                                                                                                                                                                                                                                                                                                                                                                                                                                                                                                    |         |
| -                                                              | 3.                        | the second s                                                                                                                                                                                                                                                        |                                               | 5               | 22                                                                                                                    | receptacles clean, good repair                                                                                                                          |                                                                                                                                                                                                                                                                                                                                                                                                                                                                                                                                                                                                                                                                                                                                                                                                                                                                                                                                                                                                                                                                                                                                                                                                                                                                                                                                                                                                                                                                                                                                                                                                                                                                                                                                                                                                                                                                                                                                                                                                                                                                                                                                      |         |
| -                                                              | 4.                        |                                                                                                                                                                                                                                                                                                                                                                                                                                                                                                                                                                                                                                                                                                                                                                                                                                                                                                                                                                                                 |                                               |                 | 23.                                                                                                                   | Outside walls, roof, gutters good repair                                                                                                                |                                                                                                                                                                                                                                                                                                                                                                                                                                                                                                                                                                                                                                                                                                                                                                                                                                                                                                                                                                                                                                                                                                                                                                                                                                                                                                                                                                                                                                                                                                                                                                                                                                                                                                                                                                                                                                                                                                                                                                                                                                                                                                                                      | 1       |
| 6.                                                             |                           | Ice machine clean, maintained, free of contaminants<br>Ice storage containers and scoops smooth,<br>constructed, designed, cleaned, stored handled, and                                                                                                                                                                                                                                                                                                                                                                                                                                                                                                                                                                                                                                                                                                                                                                                                                                         |                                               |                 | 24.                                                                                                                   | Walkways, porches, hallways free of litter,<br>unnecessary articles, good repair                                                                        |                                                                                                                                                                                                                                                                                                                                                                                                                                                                                                                                                                                                                                                                                                                                                                                                                                                                                                                                                                                                                                                                                                                                                                                                                                                                                                                                                                                                                                                                                                                                                                                                                                                                                                                                                                                                                                                                                                                                                                                                                                                                                                                                      | 1       |
|                                                                | 7.                        | used<br>Plumbing installed and maintained<br>SEWAGE<br>Approved sewage and liquid waste disposal,<br>functioning properly                                                                                                                                                                                                                                                                                                                                                                                                                                                                                                                                                                                                                                                                                                                                                                                                                                                                       |                                               | 0 2             | Toilet and bathing facilities: adequate, location,<br>designed, clean, good repair, tissue, soap, waste<br>receptacle |                                                                                                                                                         | 2                                                                                                                                                                                                                                                                                                                                                                                                                                                                                                                                                                                                                                                                                                                                                                                                                                                                                                                                                                                                                                                                                                                                                                                                                                                                                                                                                                                                                                                                                                                                                                                                                                                                                                                                                                                                                                                                                                                                                                                                                                                                                                                                    |         |
| •                                                              | 8.                        |                                                                                                                                                                                                                                                                                                                                                                                                                                                                                                                                                                                                                                                                                                                                                                                                                                                                                                                                                                                                 |                                               | 5 20            |                                                                                                                       | Bathing facility: anti-slip tubs, adequate slip strips,<br>appliques, slip-proof mats good repair<br>Heating and cooling system adequate, maintained,   |                                                                                                                                                                                                                                                                                                                                                                                                                                                                                                                                                                                                                                                                                                                                                                                                                                                                                                                                                                                                                                                                                                                                                                                                                                                                                                                                                                                                                                                                                                                                                                                                                                                                                                                                                                                                                                                                                                                                                                                                                                                                                                                                      | 2       |
|                                                                | INSECT AND RODENT CONTROL |                                                                                                                                                                                                                                                                                                                                                                                                                                                                                                                                                                                                                                                                                                                                                                                                                                                                                                                                                                                                 |                                               | 27.             | 1                                                                                                                     |                                                                                                                                                         |                                                                                                                                                                                                                                                                                                                                                                                                                                                                                                                                                                                                                                                                                                                                                                                                                                                                                                                                                                                                                                                                                                                                                                                                                                                                                                                                                                                                                                                                                                                                                                                                                                                                                                                                                                                                                                                                                                                                                                                                                                                                                                                                      |         |
|                                                                | 9.                        | Presence of insects and rodents                                                                                                                                                                                                                                                                                                                                                                                                                                                                                                                                                                                                                                                                                                                                                                                                                                                                                                                                                                 |                                               | 4               |                                                                                                                       | installed                                                                                                                                               | distriction of the second second                                                                                                                                                                                                                                                                                                                                                                                                                                                                                                                                                                                                                                                                                                                                                                                                                                                                                                                                                                                                                                                                                                                                                                                                                                                                                                                                                                                                                                                                                                                                                                                                                                                                                                                                                                                                                                                                                                                                                                                                                                                                                                     | 1       |
|                                                                | 10.                       | Outer openings protected                                                                                                                                                                                                                                                                                                                                                                                                                                                                                                                                                                                                                                                                                                                                                                                                                                                                                                                                                                        |                                               | 2               | 28.                                                                                                                   | Telephone service                                                                                                                                       |                                                                                                                                                                                                                                                                                                                                                                                                                                                                                                                                                                                                                                                                                                                                                                                                                                                                                                                                                                                                                                                                                                                                                                                                                                                                                                                                                                                                                                                                                                                                                                                                                                                                                                                                                                                                                                                                                                                                                                                                                                                                                                                                      |         |
| -                                                              | 11.                       | Harborage, attractants SOLID WASTE                                                                                                                                                                                                                                                                                                                                                                                                                                                                                                                                                                                                                                                                                                                                                                                                                                                                                                                                                              |                                               |                 | 29.                                                                                                                   | Lighting                                                                                                                                                |                                                                                                                                                                                                                                                                                                                                                                                                                                                                                                                                                                                                                                                                                                                                                                                                                                                                                                                                                                                                                                                                                                                                                                                                                                                                                                                                                                                                                                                                                                                                                                                                                                                                                                                                                                                                                                                                                                                                                                                                                                                                                                                                      | 1       |
|                                                                | -                         |                                                                                                                                                                                                                                                                                                                                                                                                                                                                                                                                                                                                                                                                                                                                                                                                                                                                                                                                                                                                 |                                               |                 | 30.                                                                                                                   | Ventilation                                                                                                                                             |                                                                                                                                                                                                                                                                                                                                                                                                                                                                                                                                                                                                                                                                                                                                                                                                                                                                                                                                                                                                                                                                                                                                                                                                                                                                                                                                                                                                                                                                                                                                                                                                                                                                                                                                                                                                                                                                                                                                                                                                                                                                                                                                      | 1       |
| (                                                              | 12.                       | Outside storage containers, area, enclosures,<br>constructed, clean, covered, cleaning facility                                                                                                                                                                                                                                                                                                                                                                                                                                                                                                                                                                                                                                                                                                                                                                                                                                                                                                 |                                               |                 | 31.                                                                                                                   | Windows, doors, clean, maintained, good repair<br>Sleeping rooms adequate soap, towels, washcloths,                                                     |                                                                                                                                                                                                                                                                                                                                                                                                                                                                                                                                                                                                                                                                                                                                                                                                                                                                                                                                                                                                                                                                                                                                                                                                                                                                                                                                                                                                                                                                                                                                                                                                                                                                                                                                                                                                                                                                                                                                                                                                                                                                                                                                      | 2       |
|                                                                | 13.                       | Containers in guest rooms, lobby, hallway, assembly<br>rooms, constructed, clean maintained<br>Outside premises shall be maintained free of litter and                                                                                                                                                                                                                                                                                                                                                                                                                                                                                                                                                                                                                                                                                                                                                                                                                                          |                                               |                 | 33.                                                                                                                   | clothes hangers, ashtrays, drinking glasses, chairs<br>Beds, mattresses, springs, slats, rails, pads, linens,                                           |                                                                                                                                                                                                                                                                                                                                                                                                                                                                                                                                                                                                                                                                                                                                                                                                                                                                                                                                                                                                                                                                                                                                                                                                                                                                                                                                                                                                                                                                                                                                                                                                                                                                                                                                                                                                                                                                                                                                                                                                                                                                                                                                      | 2       |
|                                                                | 14.                       | unnecessary articles                                                                                                                                                                                                                                                                                                                                                                                                                                                                                                                                                                                                                                                                                                                                                                                                                                                                                                                                                                            |                                               |                 | 34.                                                                                                                   | covers, spreads clean, good repair<br>Bedding accessories, mattress pads, covers, sheets,                                                               |                                                                                                                                                                                                                                                                                                                                                                                                                                                                                                                                                                                                                                                                                                                                                                                                                                                                                                                                                                                                                                                                                                                                                                                                                                                                                                                                                                                                                                                                                                                                                                                                                                                                                                                                                                                                                                                                                                                                                                                                                                                                                                                                      | 2       |
| * 15.                                                          |                           | POISONOUS AND TOXIC MATERIALS<br>Toxic items properly stored, labeled, and used                                                                                                                                                                                                                                                                                                                                                                                                                                                                                                                                                                                                                                                                                                                                                                                                                                                                                                                 |                                               |                 | -                                                                                                                     | pillows, and pillowcases adequa                                                                                                                         |                                                                                                                                                                                                                                                                                                                                                                                                                                                                                                                                                                                                                                                                                                                                                                                                                                                                                                                                                                                                                                                                                                                                                                                                                                                                                                                                                                                                                                                                                                                                                                                                                                                                                                                                                                                                                                                                                                                                                                                                                                                                                                                                      | 10.253  |
|                                                                |                           | PERSONNEL Personnel with infections restricted                                                                                                                                                                                                                                                                                                                                                                                                                                                                                                                                                                                                                                                                                                                                                                                                                                                                                                                                                  |                                               | 4               | 35.                                                                                                                   | Furniture, appliances, draperies, curtains, shades,<br>venetian blinds clean, good repair                                                               |                                                                                                                                                                                                                                                                                                                                                                                                                                                                                                                                                                                                                                                                                                                                                                                                                                                                                                                                                                                                                                                                                                                                                                                                                                                                                                                                                                                                                                                                                                                                                                                                                                                                                                                                                                                                                                                                                                                                                                                                                                                                                                                                      | 2       |
|                                                                | 16.                       | and the second |                                               | 4               | 36.                                                                                                                   | Floors, carpet clean, good repair<br>Walls, ceilings, skylights clean, good repair                                                                      |                                                                                                                                                                                                                                                                                                                                                                                                                                                                                                                                                                                                                                                                                                                                                                                                                                                                                                                                                                                                                                                                                                                                                                                                                                                                                                                                                                                                                                                                                                                                                                                                                                                                                                                                                                                                                                                                                                                                                                                                                                                                                                                                      | 1       |
| *                                                              | 17.                       | Hands washed and clean, good hygienic p<br>personal cleanliness                                                                                                                                                                                                                                                                                                                                                                                                                                                                                                                                                                                                                                                                                                                                                                                                                                                                                                                                 | ractices,                                     | 4               | 37.                                                                                                                   |                                                                                                                                                         | <ul> <li>Period and a second seco</li></ul> | 1       |
|                                                                |                           |                                                                                                                                                                                                                                                                                                                                                                                                                                                                                                                                                                                                                                                                                                                                                                                                                                                                                                                                                                                                 |                                               |                 | 38.                                                                                                                   | Storage areas, closets clean, goo                                                                                                                       | and the second se                                                                                                                                                                                                                                                                                                                                                                                                                                                                                                                                                                                                                                                                                                                                                                                                                                                                                                                                                                                                                                                                                                                                                                                                                                                                                                                                                                                                                                  | 1       |
|                                                                |                           | FIRE SAFETY<br>Fire extinguishers, smoke detectors, fire a                                                                                                                                                                                                                                                                                                                                                                                                                                                                                                                                                                                                                                                                                                                                                                                                                                                                                                                                      | larmet                                        |                 | 39.                                                                                                                   | LINEN/EQUIPMENT SAN                                                                                                                                     |                                                                                                                                                                                                                                                                                                                                                                                                                                                                                                                                                                                                                                                                                                                                                                                                                                                                                                                                                                                                                                                                                                                                                                                                                                                                                                                                                                                                                                                                                                                                                                                                                                                                                                                                                                                                                                                                                                                                                                                                                                                                                                                                      | 1.0     |
| •                                                              | 18.                       | installed, number, maintained                                                                                                                                                                                                                                                                                                                                                                                                                                                                                                                                                                                                                                                                                                                                                                                                                                                                                                                                                                   | //10400969                                    | 4               | 40                                                                                                                    | Maintenance and cleaning equip<br>Clean, soiled linen properly stor                                                                                     | and the second                                                                                                                                                                                                                                                                                                                                                                                                                                                                                                                                                                                                                                                                                                                                                                                                                                                                                                                                                                                                                                                                                                                                                                                                                                                                                                                                                                                                                                                                                                                                                                                                                                                                                                                                                                                                                                                                                                                                                                                                                     | 2       |
| •                                                              | 19.                       | Wiring heating, A.C. equipment, boiler ro<br>areas maintained, free of litter, unnecessar<br>flammables properly stored                                                                                                                                                                                                                                                                                                                                                                                                                                                                                                                                                                                                                                                                                                                                                                                                                                                                         |                                               | 4               | 41.<br>• 42.<br>43.                                                                                                   | Linen room clean, orderly<br>Sanitization rinse, glasses, linen<br>No reuse of single service article                                                   |                                                                                                                                                                                                                                                                                                                                                                                                                                                                                                                                                                                                                                                                                                                                                                                                                                                                                                                                                                                                                                                                                                                                                                                                                                                                                                                                                                                                                                                                                                                                                                                                                                                                                                                                                                                                                                                                                                                                                                                                                                                                                                                                      | 4       |
|                                                                | 20.                       | Exits, evacuation plans, fire equipment no                                                                                                                                                                                                                                                                                                                                                                                                                                                                                                                                                                                                                                                                                                                                                                                                                                                                                                                                                      | tices                                         | 4               | 4,3,                                                                                                                  | Construction of the second                                          | the second s                                                                                                                                                                                                                                                                                                                                                                                                                                                                                                                                                                                                                                                                                                                                                                                                                                                                                                                                                                                                                                                                                                                                                                                                                                                                                                                                                                                                                                                                                                                                                                                                                                                                                                                                                                                                                                                                                                                                                                                                                       | 1       |
| -                                                              |                           | GENERAL CONSTRUCTION                                                                                                                                                                                                                                                                                                                                                                                                                                                                                                                                                                                                                                                                                                                                                                                                                                                                                                                                                                            | 11000                                         | -               | 44.                                                                                                                   | Single service articles, storage,<br>properly wrapped                                                                                                   | nandred, constructed,                                                                                                                                                                                                                                                                                                                                                                                                                                                                                                                                                                                                                                                                                                                                                                                                                                                                                                                                                                                                                                                                                                                                                                                                                                                                                                                                                                                                                                                                                                                                                                                                                                                                                                                                                                                                                                                                                                                                                                                                                                                                                                                | 1       |
|                                                                |                           | Personnel toilet facilities: adequate, conve                                                                                                                                                                                                                                                                                                                                                                                                                                                                                                                                                                                                                                                                                                                                                                                                                                                                                                                                                    | mient                                         |                 | L                                                                                                                     | ADMINISTRATION                                                                                                                                          |                                                                                                                                                                                                                                                                                                                                                                                                                                                                                                                                                                                                                                                                                                                                                                                                                                                                                                                                                                                                                                                                                                                                                                                                                                                                                                                                                                                                                                                                                                                                                                                                                                                                                                                                                                                                                                                                                                                                                                                                                                                                                                                                      |         |
| ğ                                                              | 21.                       | designed, cleaned, good repair, toilet tissu<br>receptacles                                                                                                                                                                                                                                                                                                                                                                                                                                                                                                                                                                                                                                                                                                                                                                                                                                                                                                                                     |                                               | 2               | ** 46.                                                                                                                | Current permit posted<br>Most current complete inspectio                                                                                                | n tenort nosted                                                                                                                                                                                                                                                                                                                                                                                                                                                                                                                                                                                                                                                                                                                                                                                                                                                                                                                                                                                                                                                                                                                                                                                                                                                                                                                                                                                                                                                                                                                                                                                                                                                                                                                                                                                                                                                                                                                                                                                                                                                                                                                      | 0       |
| your he<br>most re                                             | otel/mo<br>cent in        | ment any violations of critical items within ten (10) days m<br>tel permit. Items identified as constituting imminent health<br>spection report in a conspicuous manner and to keep this i<br>ling this report by filing a written request with the Commiss                                                                                                                                                                                                                                                                                                                                                                                                                                                                                                                                                                                                                                                                                                                                     | t hazards shall be en<br>nigrection report av | ailable at this | notel/motel permit<br>ediately or operate<br>a facility for public                                                    | it. Repeated violation of identical critical iten<br>tions shall cease. You are required to frame at<br>he disclosure to any person who requests to vi- | n category may result in revoca<br>ad post the hotel/motel permit<br>any it. You have the right to re-                                                                                                                                                                                                                                                                                                                                                                                                                                                                                                                                                                                                                                                                                                                                                                                                                                                                                                                                                                                                                                                                                                                                                                                                                                                                                                                                                                                                                                                                                                                                                                                                                                                                                                                                                                                                                                                                                                                                                                                                                               | and the |