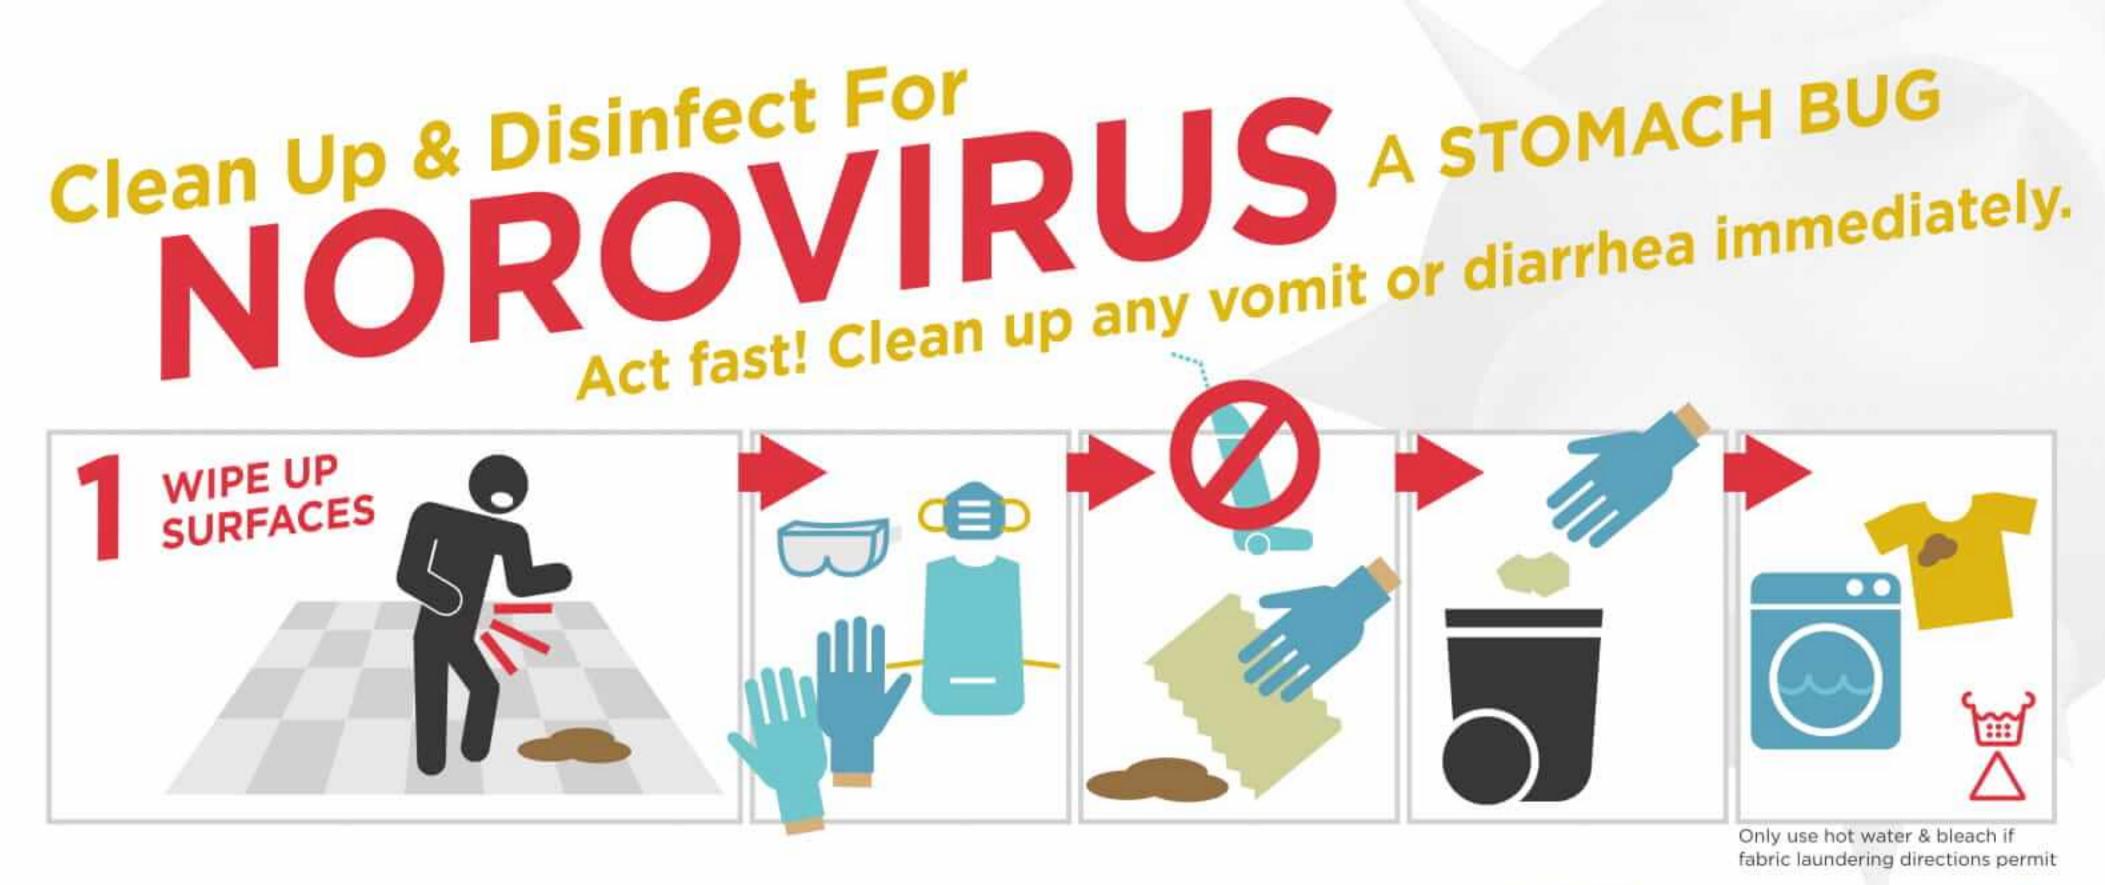

### HOTEL/MOTEL INSPECTION REPORT TENNESSEE DEPARTMENT OF HEALTH DIVISION OF ENVIRONMENTAL HEALTH

|                                                   |                                                       | LISHMENT<br>8 Motel                                                                                                                                                                                              |             |       |        | DATE<br>02/20/24                                                                                            | SCORE                                                                                                                                                                                                                                                                                                                                                                                                                                                                                                                                                                                                                                                                                                                                                                                                                                                                                                                                                                                                                                                                                                                                                                                                                                                                                                                                                                                                                                                                                                                                                                                                                                                                                                                                                                                                                                                                                                                                                                                                                                                                                                                          |     |  |
|---------------------------------------------------|-------------------------------------------------------|------------------------------------------------------------------------------------------------------------------------------------------------------------------------------------------------------------------|-------------|-------|--------|-------------------------------------------------------------------------------------------------------------|--------------------------------------------------------------------------------------------------------------------------------------------------------------------------------------------------------------------------------------------------------------------------------------------------------------------------------------------------------------------------------------------------------------------------------------------------------------------------------------------------------------------------------------------------------------------------------------------------------------------------------------------------------------------------------------------------------------------------------------------------------------------------------------------------------------------------------------------------------------------------------------------------------------------------------------------------------------------------------------------------------------------------------------------------------------------------------------------------------------------------------------------------------------------------------------------------------------------------------------------------------------------------------------------------------------------------------------------------------------------------------------------------------------------------------------------------------------------------------------------------------------------------------------------------------------------------------------------------------------------------------------------------------------------------------------------------------------------------------------------------------------------------------------------------------------------------------------------------------------------------------------------------------------------------------------------------------------------------------------------------------------------------------------------------------------------------------------------------------------------------------|-----|--|
| LOCATION STAFF<br>1554 Bear Creek Pike Amanda McD |                                                       |                                                                                                                                                                                                                  |             | aniel |        | EST. NO.<br>620240170 88 /1                                                                                 |                                                                                                                                                                                                                                                                                                                                                                                                                                                                                                                                                                                                                                                                                                                                                                                                                                                                                                                                                                                                                                                                                                                                                                                                                                                                                                                                                                                                                                                                                                                                                                                                                                                                                                                                                                                                                                                                                                                                                                                                                                                                                                                                | 00  |  |
| CITY, STATE, ZIPPURPOSEColumbiaTN38401Routine     |                                                       |                                                                                                                                                                                                                  |             |       |        |                                                                                                             | NUMBER OF ROOMS                                                                                                                                                                                                                                                                                                                                                                                                                                                                                                                                                                                                                                                                                                                                                                                                                                                                                                                                                                                                                                                                                                                                                                                                                                                                                                                                                                                                                                                                                                                                                                                                                                                                                                                                                                                                                                                                                                                                                                                                                                                                                                                |     |  |
| PE                                                | RMIT                                                  | ITEE                                                                                                                                                                                                             |             |       |        | FOLLOW-UP<br>REQUIRED () NO                                                                                 |                                                                                                                                                                                                                                                                                                                                                                                                                                                                                                                                                                                                                                                                                                                                                                                                                                                                                                                                                                                                                                                                                                                                                                                                                                                                                                                                                                                                                                                                                                                                                                                                                                                                                                                                                                                                                                                                                                                                                                                                                                                                                                                                |     |  |
| -                                                 |                                                       | WATER/ICE                                                                                                                                                                                                        |             |       |        |                                                                                                             | 1                                                                                                                                                                                                                                                                                                                                                                                                                                                                                                                                                                                                                                                                                                                                                                                                                                                                                                                                                                                                                                                                                                                                                                                                                                                                                                                                                                                                                                                                                                                                                                                                                                                                                                                                                                                                                                                                                                                                                                                                                                                                                                                              |     |  |
|                                                   | 1.                                                    | Source, adequate                                                                                                                                                                                                 | 5           |       |        | Personnel lavatory facilities: ad                                                                           | equate convenient                                                                                                                                                                                                                                                                                                                                                                                                                                                                                                                                                                                                                                                                                                                                                                                                                                                                                                                                                                                                                                                                                                                                                                                                                                                                                                                                                                                                                                                                                                                                                                                                                                                                                                                                                                                                                                                                                                                                                                                                                                                                                                              | -   |  |
|                                                   | 2.                                                    | Hot and cold under pressure                                                                                                                                                                                      |             | 5     | 22.    | Personnel lavatory facilities: adequate, convenient,<br>accessible, soap, towels, hand-drying device, waste |                                                                                                                                                                                                                                                                                                                                                                                                                                                                                                                                                                                                                                                                                                                                                                                                                                                                                                                                                                                                                                                                                                                                                                                                                                                                                                                                                                                                                                                                                                                                                                                                                                                                                                                                                                                                                                                                                                                                                                                                                                                                                                                                | 2   |  |
| ٠                                                 | 3.                                                    | Cross Connection                                                                                                                                                                                                 | 5           | _     |        | receptacles clean, good repair                                                                              | i jing annee, maste                                                                                                                                                                                                                                                                                                                                                                                                                                                                                                                                                                                                                                                                                                                                                                                                                                                                                                                                                                                                                                                                                                                                                                                                                                                                                                                                                                                                                                                                                                                                                                                                                                                                                                                                                                                                                                                                                                                                                                                                                                                                                                            | -   |  |
|                                                   | 4.                                                    | Ice machine automatic dispensing, prepackage                                                                                                                                                                     | :d 2        |       | 23.    | Outside walls, roof, gutters goo                                                                            | d repair                                                                                                                                                                                                                                                                                                                                                                                                                                                                                                                                                                                                                                                                                                                                                                                                                                                                                                                                                                                                                                                                                                                                                                                                                                                                                                                                                                                                                                                                                                                                                                                                                                                                                                                                                                                                                                                                                                                                                                                                                                                                                                                       | 1   |  |
| 8                                                 | 5.                                                    | Ice machine clean, maintained, free of contam                                                                                                                                                                    |             |       | 1000 C | Walkways, porches, hallways free of litter,                                                                 |                                                                                                                                                                                                                                                                                                                                                                                                                                                                                                                                                                                                                                                                                                                                                                                                                                                                                                                                                                                                                                                                                                                                                                                                                                                                                                                                                                                                                                                                                                                                                                                                                                                                                                                                                                                                                                                                                                                                                                                                                                                                                                                                |     |  |
|                                                   | 6.                                                    | Ice storage containers and scoops smooth,<br>constructed, designed, cleaned, stored handled, and                                                                                                                 |             |       | 24.    | unnecessary articles, good repair<br>Toilet and bathing facilities: adequate, location,                     |                                                                                                                                                                                                                                                                                                                                                                                                                                                                                                                                                                                                                                                                                                                                                                                                                                                                                                                                                                                                                                                                                                                                                                                                                                                                                                                                                                                                                                                                                                                                                                                                                                                                                                                                                                                                                                                                                                                                                                                                                                                                                                                                | +   |  |
|                                                   | 7.                                                    | used                                                                                                                                                                                                             |             | - 1   | 25.    | designed, clean, good repair, tis                                                                           |                                                                                                                                                                                                                                                                                                                                                                                                                                                                                                                                                                                                                                                                                                                                                                                                                                                                                                                                                                                                                                                                                                                                                                                                                                                                                                                                                                                                                                                                                                                                                                                                                                                                                                                                                                                                                                                                                                                                                                                                                                                                                                                                | 2   |  |
| 1                                                 | 7.                                                    | Plumbing installed and maintained<br>SEWAGE                                                                                                                                                                      | 2           |       | ~      | receptacle                                                                                                  | and south the second                                                                                                                                                                                                                                                                                                                                                                                                                                                                                                                                                                                                                                                                                                                                                                                                                                                                                                                                                                                                                                                                                                                                                                                                                                                                                                                                                                                                                                                                                                                                                                                                                                                                                                                                                                                                                                                                                                                                                                                                                                                                                                           |     |  |
| ٠                                                 | 8.                                                    | Approved sewage and liquid waste disposal,<br>functioning properly                                                                                                                                               | 5           |       | 26.    | Bathing facility: anti-slip tubs, a<br>appliques, slip-proof mats good                                      |                                                                                                                                                                                                                                                                                                                                                                                                                                                                                                                                                                                                                                                                                                                                                                                                                                                                                                                                                                                                                                                                                                                                                                                                                                                                                                                                                                                                                                                                                                                                                                                                                                                                                                                                                                                                                                                                                                                                                                                                                                                                                                                                |     |  |
|                                                   |                                                       | INSECT AND RODENT CONTROL                                                                                                                                                                                        |             |       | ~~     | Heating and cooling system ade                                                                              | AND IN THE REAL PROPERTY OF A DESCRIPTION OF A DESCRIPTIO | 1   |  |
|                                                   | 9.                                                    | Presence of insects and rodents                                                                                                                                                                                  | 4           |       | 27.    | installed                                                                                                   |                                                                                                                                                                                                                                                                                                                                                                                                                                                                                                                                                                                                                                                                                                                                                                                                                                                                                                                                                                                                                                                                                                                                                                                                                                                                                                                                                                                                                                                                                                                                                                                                                                                                                                                                                                                                                                                                                                                                                                                                                                                                                                                                |     |  |
|                                                   | 10.                                                   | Outer openings protected                                                                                                                                                                                         | 2           |       | 28     | Telephone service                                                                                           |                                                                                                                                                                                                                                                                                                                                                                                                                                                                                                                                                                                                                                                                                                                                                                                                                                                                                                                                                                                                                                                                                                                                                                                                                                                                                                                                                                                                                                                                                                                                                                                                                                                                                                                                                                                                                                                                                                                                                                                                                                                                                                                                | 1   |  |
|                                                   | 11.                                                   | Harborage, attractants                                                                                                                                                                                           | 2           |       | 29.    | Lighting                                                                                                    |                                                                                                                                                                                                                                                                                                                                                                                                                                                                                                                                                                                                                                                                                                                                                                                                                                                                                                                                                                                                                                                                                                                                                                                                                                                                                                                                                                                                                                                                                                                                                                                                                                                                                                                                                                                                                                                                                                                                                                                                                                                                                                                                | (1) |  |
|                                                   |                                                       | SOLID WASTE                                                                                                                                                                                                      |             |       | 30.    | Ventilation                                                                                                 |                                                                                                                                                                                                                                                                                                                                                                                                                                                                                                                                                                                                                                                                                                                                                                                                                                                                                                                                                                                                                                                                                                                                                                                                                                                                                                                                                                                                                                                                                                                                                                                                                                                                                                                                                                                                                                                                                                                                                                                                                                                                                                                                | T   |  |
|                                                   | 12.                                                   | Outside storage containers, area, enclosures,                                                                                                                                                                    | 2           |       | 31.    | Windows, doors, clean, maintai                                                                              | ned, good repair                                                                                                                                                                                                                                                                                                                                                                                                                                                                                                                                                                                                                                                                                                                                                                                                                                                                                                                                                                                                                                                                                                                                                                                                                                                                                                                                                                                                                                                                                                                                                                                                                                                                                                                                                                                                                                                                                                                                                                                                                                                                                                               | 2   |  |
|                                                   | 14.                                                   | constructed, clean, covered, cleaning facility                                                                                                                                                                   | 2           |       | 32.    | Sleeping rooms adequate soap, towels, washcloths,                                                           |                                                                                                                                                                                                                                                                                                                                                                                                                                                                                                                                                                                                                                                                                                                                                                                                                                                                                                                                                                                                                                                                                                                                                                                                                                                                                                                                                                                                                                                                                                                                                                                                                                                                                                                                                                                                                                                                                                                                                                                                                                                                                                                                | 2   |  |
|                                                   | 13.                                                   | Containers in guest rooms, lobby, hallway, assembly<br>rooms, constructed, clean maintained                                                                                                                      |             |       | 33.    | clothes hangers, ashtrays, drinki<br>Beds, mattresses, springs, slats,                                      |                                                                                                                                                                                                                                                                                                                                                                                                                                                                                                                                                                                                                                                                                                                                                                                                                                                                                                                                                                                                                                                                                                                                                                                                                                                                                                                                                                                                                                                                                                                                                                                                                                                                                                                                                                                                                                                                                                                                                                                                                                                                                                                                |     |  |
|                                                   | 14.                                                   | Outside premises shall be maintained free of li<br>unnecessary articles                                                                                                                                          | itter and 1 |       |        | covers, spreads clean, good repair                                                                          |                                                                                                                                                                                                                                                                                                                                                                                                                                                                                                                                                                                                                                                                                                                                                                                                                                                                                                                                                                                                                                                                                                                                                                                                                                                                                                                                                                                                                                                                                                                                                                                                                                                                                                                                                                                                                                                                                                                                                                                                                                                                                                                                | 2   |  |
|                                                   | -                                                     |                                                                                                                                                                                                                  |             |       |        | pillows, and pillowcases adequate 2                                                                         |                                                                                                                                                                                                                                                                                                                                                                                                                                                                                                                                                                                                                                                                                                                                                                                                                                                                                                                                                                                                                                                                                                                                                                                                                                                                                                                                                                                                                                                                                                                                                                                                                                                                                                                                                                                                                                                                                                                                                                                                                                                                                                                                |     |  |
|                                                   | 15.                                                   | Toxic items properly stored, labeled, and used<br>PERSONNEL                                                                                                                                                      | 4           | 7     | 35,    | Furniture, appliances, draperies,<br>venetian blinds clean, good repa                                       | curtains, shades,                                                                                                                                                                                                                                                                                                                                                                                                                                                                                                                                                                                                                                                                                                                                                                                                                                                                                                                                                                                                                                                                                                                                                                                                                                                                                                                                                                                                                                                                                                                                                                                                                                                                                                                                                                                                                                                                                                                                                                                                                                                                                                              | 0   |  |
| •                                                 | 16.                                                   | Personnel with infections restricted                                                                                                                                                                             | 4           |       | 36.    | Floors, carpet clean, good repair                                                                           |                                                                                                                                                                                                                                                                                                                                                                                                                                                                                                                                                                                                                                                                                                                                                                                                                                                                                                                                                                                                                                                                                                                                                                                                                                                                                                                                                                                                                                                                                                                                                                                                                                                                                                                                                                                                                                                                                                                                                                                                                                                                                                                                | 1   |  |
| 4                                                 | 17.                                                   | Hands washed and clean, good hygienic practi                                                                                                                                                                     | ces,        |       | 37.    | Walls, ceilings, skylights clean,                                                                           |                                                                                                                                                                                                                                                                                                                                                                                                                                                                                                                                                                                                                                                                                                                                                                                                                                                                                                                                                                                                                                                                                                                                                                                                                                                                                                                                                                                                                                                                                                                                                                                                                                                                                                                                                                                                                                                                                                                                                                                                                                                                                                                                | Y   |  |
| 2                                                 | 110                                                   | personal cleanliness                                                                                                                                                                                             | 4           |       | 38.    | Storage areas, closets clean, goo                                                                           | d repair                                                                                                                                                                                                                                                                                                                                                                                                                                                                                                                                                                                                                                                                                                                                                                                                                                                                                                                                                                                                                                                                                                                                                                                                                                                                                                                                                                                                                                                                                                                                                                                                                                                                                                                                                                                                                                                                                                                                                                                                                                                                                                                       | 1   |  |
|                                                   |                                                       | FIRE SAFETY                                                                                                                                                                                                      |             |       |        | LINEN/EQUIPMENT SAM                                                                                         | ITIZATION                                                                                                                                                                                                                                                                                                                                                                                                                                                                                                                                                                                                                                                                                                                                                                                                                                                                                                                                                                                                                                                                                                                                                                                                                                                                                                                                                                                                                                                                                                                                                                                                                                                                                                                                                                                                                                                                                                                                                                                                                                                                                                                      | -   |  |
|                                                   | 18.                                                   | Fire extinguishers, smoke detectors, fire alarm                                                                                                                                                                  | Si Car      |       | 39.    | Maintenance and cleaning equip                                                                              | and have been as a second se                                                                                                                                                                                                                                                                                                                                                                                                                                                                                                                                                                                                                                                                                                                                                                                                                                                                                                                                                                                                                                                                                                                                | 2   |  |
|                                                   | 10.                                                   | installed, number, maintained                                                                                                                                                                                    | ** 4        |       | 40.    | Clean, soiled linen properly stor                                                                           | and the second sec                                                                                                                                                                                                                                             | 1   |  |
|                                                   | 19.                                                   | Wiring heating, A.C. equipment, boiler room, storage<br>areas maintained, free of litter, unnecessary articles,                                                                                                  |             |       | 41.    | Linen room clean, orderly                                                                                   |                                                                                                                                                                                                                                                                                                                                                                                                                                                                                                                                                                                                                                                                                                                                                                                                                                                                                                                                                                                                                                                                                                                                                                                                                                                                                                                                                                                                                                                                                                                                                                                                                                                                                                                                                                                                                                                                                                                                                                                                                                                                                                                                | 1   |  |
| •                                                 |                                                       |                                                                                                                                                                                                                  |             |       | 42.    | Sanitization rinse, glasses, linen                                                                          |                                                                                                                                                                                                                                                                                                                                                                                                                                                                                                                                                                                                                                                                                                                                                                                                                                                                                                                                                                                                                                                                                                                                                                                                                                                                                                                                                                                                                                                                                                                                                                                                                                                                                                                                                                                                                                                                                                                                                                                                                                                                                                                                | 4   |  |
|                                                   |                                                       | flammables properly stored                                                                                                                                                                                       |             |       | 43.    | No reuse of single service article                                                                          | es                                                                                                                                                                                                                                                                                                                                                                                                                                                                                                                                                                                                                                                                                                                                                                                                                                                                                                                                                                                                                                                                                                                                                                                                                                                                                                                                                                                                                                                                                                                                                                                                                                                                                                                                                                                                                                                                                                                                                                                                                                                                                                                             | 1   |  |
|                                                   | 20. Exits, evacuation plans, fire equipment notices 4 |                                                                                                                                                                                                                  |             |       | 44.    | Single service articles, storage, I                                                                         | nandled, constructed,                                                                                                                                                                                                                                                                                                                                                                                                                                                                                                                                                                                                                                                                                                                                                                                                                                                                                                                                                                                                                                                                                                                                                                                                                                                                                                                                                                                                                                                                                                                                                                                                                                                                                                                                                                                                                                                                                                                                                                                                                                                                                                          | 1   |  |
|                                                   |                                                       | GENERAL CONSTRUCTION                                                                                                                                                                                             |             |       |        | properly wrapped                                                                                            |                                                                                                                                                                                                                                                                                                                                                                                                                                                                                                                                                                                                                                                                                                                                                                                                                                                                                                                                                                                                                                                                                                                                                                                                                                                                                                                                                                                                                                                                                                                                                                                                                                                                                                                                                                                                                                                                                                                                                                                                                                                                                                                                |     |  |
|                                                   |                                                       | Personnel toilet facilities: adequate, convenient,<br>designed, cleaned, good repair, toilet tissue, waste<br>receptacles<br>meet any violations of critical items within ten (10) days may result in suspension |             | _     |        | ADMINISTRATION                                                                                              |                                                                                                                                                                                                                                                                                                                                                                                                                                                                                                                                                                                                                                                                                                                                                                                                                                                                                                                                                                                                                                                                                                                                                                                                                                                                                                                                                                                                                                                                                                                                                                                                                                                                                                                                                                                                                                                                                                                                                                                                                                                                                                                                |     |  |
|                                                   | 21.                                                   |                                                                                                                                                                                                                  |             | **    | 45.    | Current permit posted                                                                                       |                                                                                                                                                                                                                                                                                                                                                                                                                                                                                                                                                                                                                                                                                                                                                                                                                                                                                                                                                                                                                                                                                                                                                                                                                                                                                                                                                                                                                                                                                                                                                                                                                                                                                                                                                                                                                                                                                                                                                                                                                                                                                                                                | 0   |  |
|                                                   |                                                       |                                                                                                                                                                                                                  |             | ••    | 46.    | Most current complete inspectio                                                                             |                                                                                                                                                                                                                                                                                                                                                                                                                                                                                                                                                                                                                                                                                                                                                                                                                                                                                                                                                                                                                                                                                                                                                                                                                                                                                                                                                                                                                                                                                                                                                                                                                                                                                                                                                                                                                                                                                                                                                                                                                                                                                                                                | 0   |  |