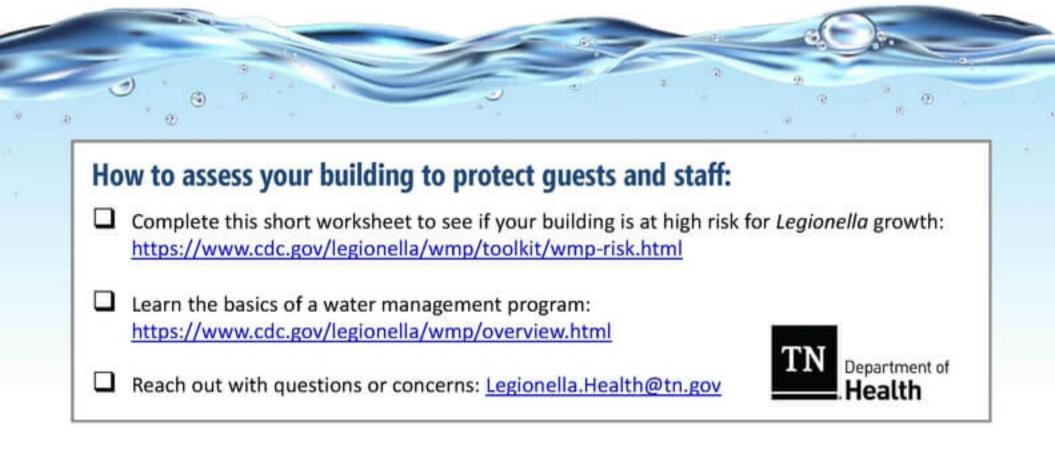

# What can you do to prevent Legionella?

You can protect your guests and staff by assessing your water system and learning about water management programs. Using a water management program can help identify hazards in your water system and prevent the growth and spread of *Legionella* bacteria.