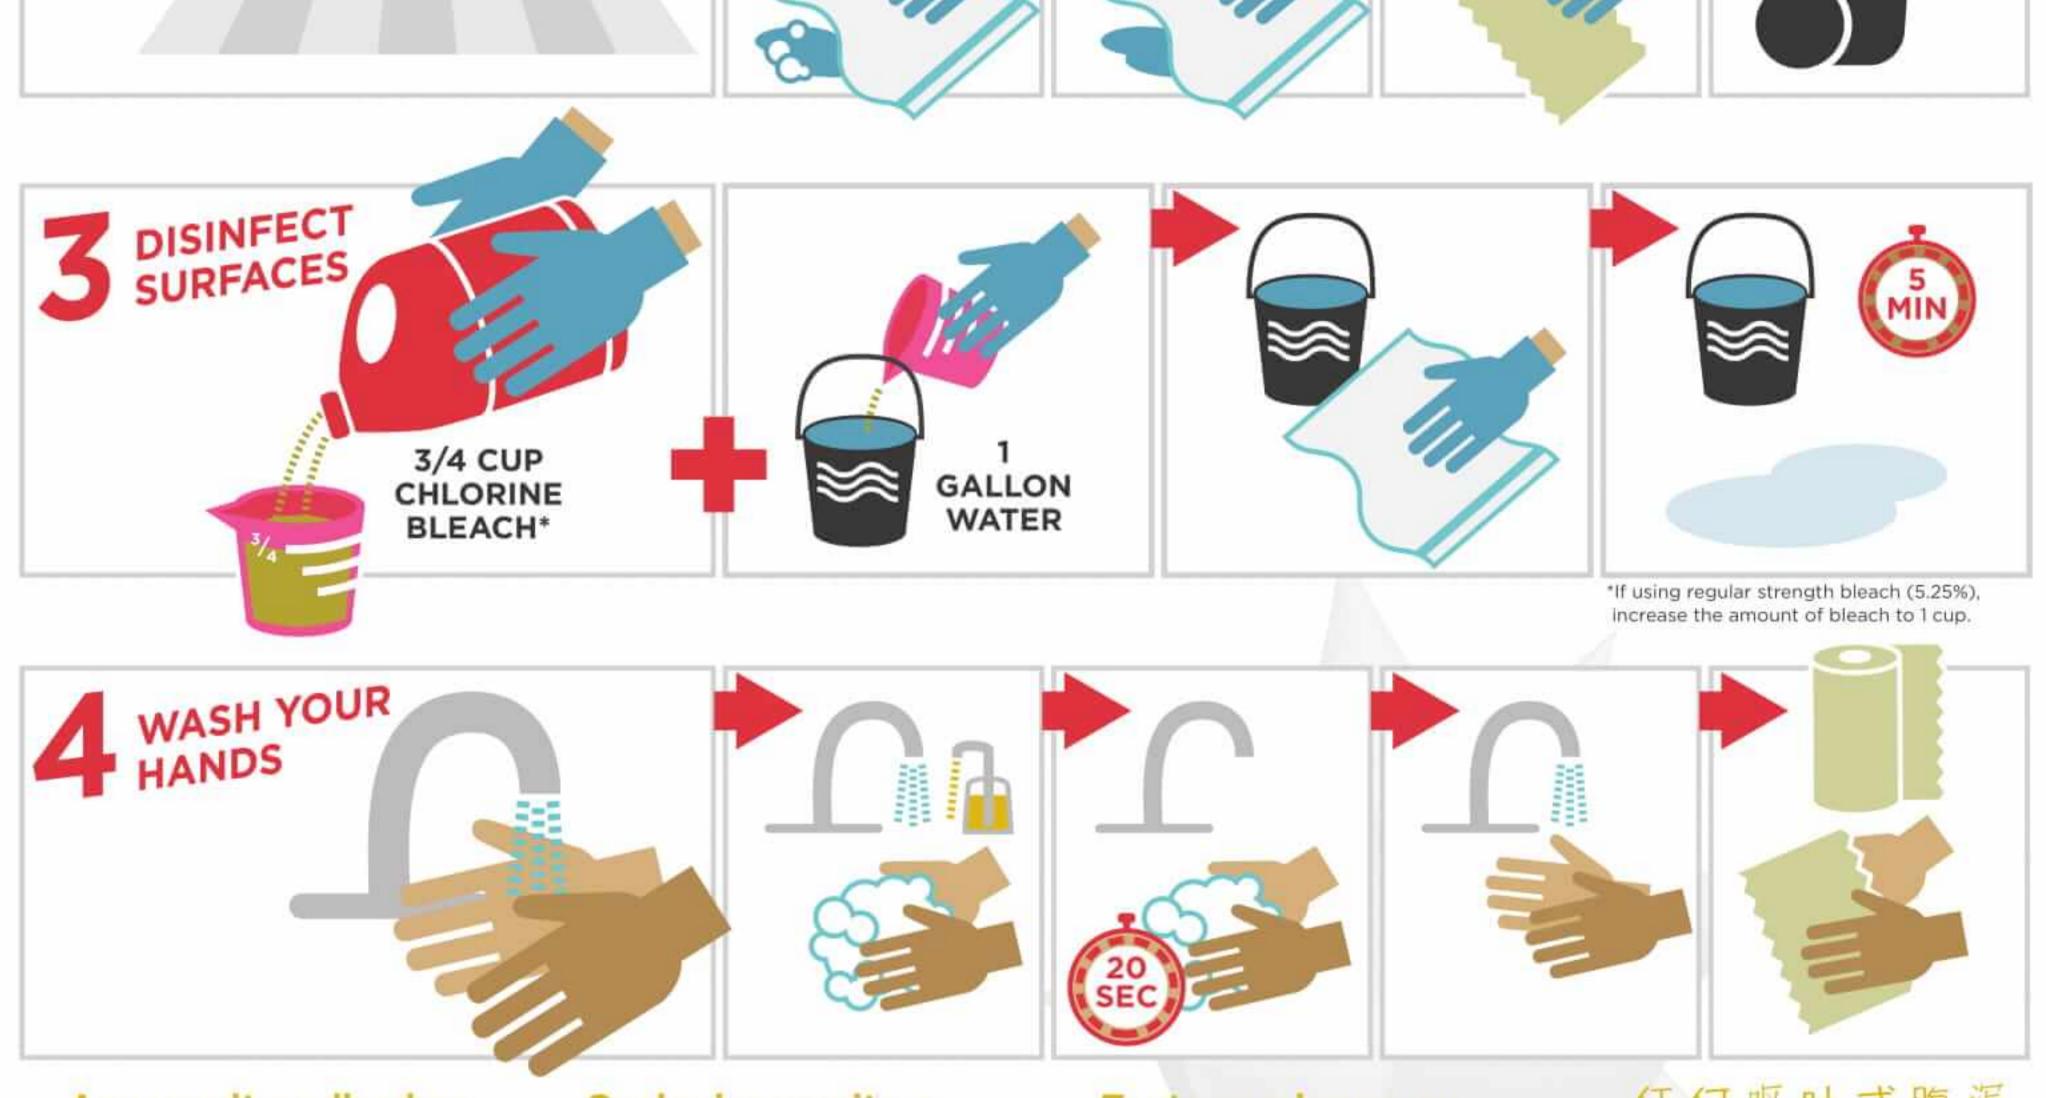

e more likely to grow Legionella. If the bacteria are present, they can be spread through aerosols produced by: hot and cold water systems, showerheads, decorative fountains, hot tubs, cooling towers, and more.



## Why should you care?

*Legionella* may grow and spread in hotel water systems. Hotels often have a large number of visitors and numerous *Legionella* outbreaks have occurred at hotels. From 2016 to 2017, there were 134 illnesses related to two outbreaks at Tennessee hotels.



## What can you do to prevent Legionella?

You can protect your guests and staff by assessing your water system and learning about water management programs. Using a water management program can help identify hazards in your water system and prevent the growth and spread of *Legionella* bacteria.









Any vomit or diarrhea may contain norovirus and should be treated Cualquier vomito o diarrea puede contener norovirus y debe ser tratado como si lo hiciera. Toute vomissure ou diarrhée peut contenir un norovirus et doit être traitée comme si elle en contenait.

# as though it does.

Scientific experts from the U.S. Centers for Disease Control and Prevention (CDC) helped to develop this poster. For more information on norovirus prevention, please see http://www.cdc.gov/norovirus/preventing-infection.html.