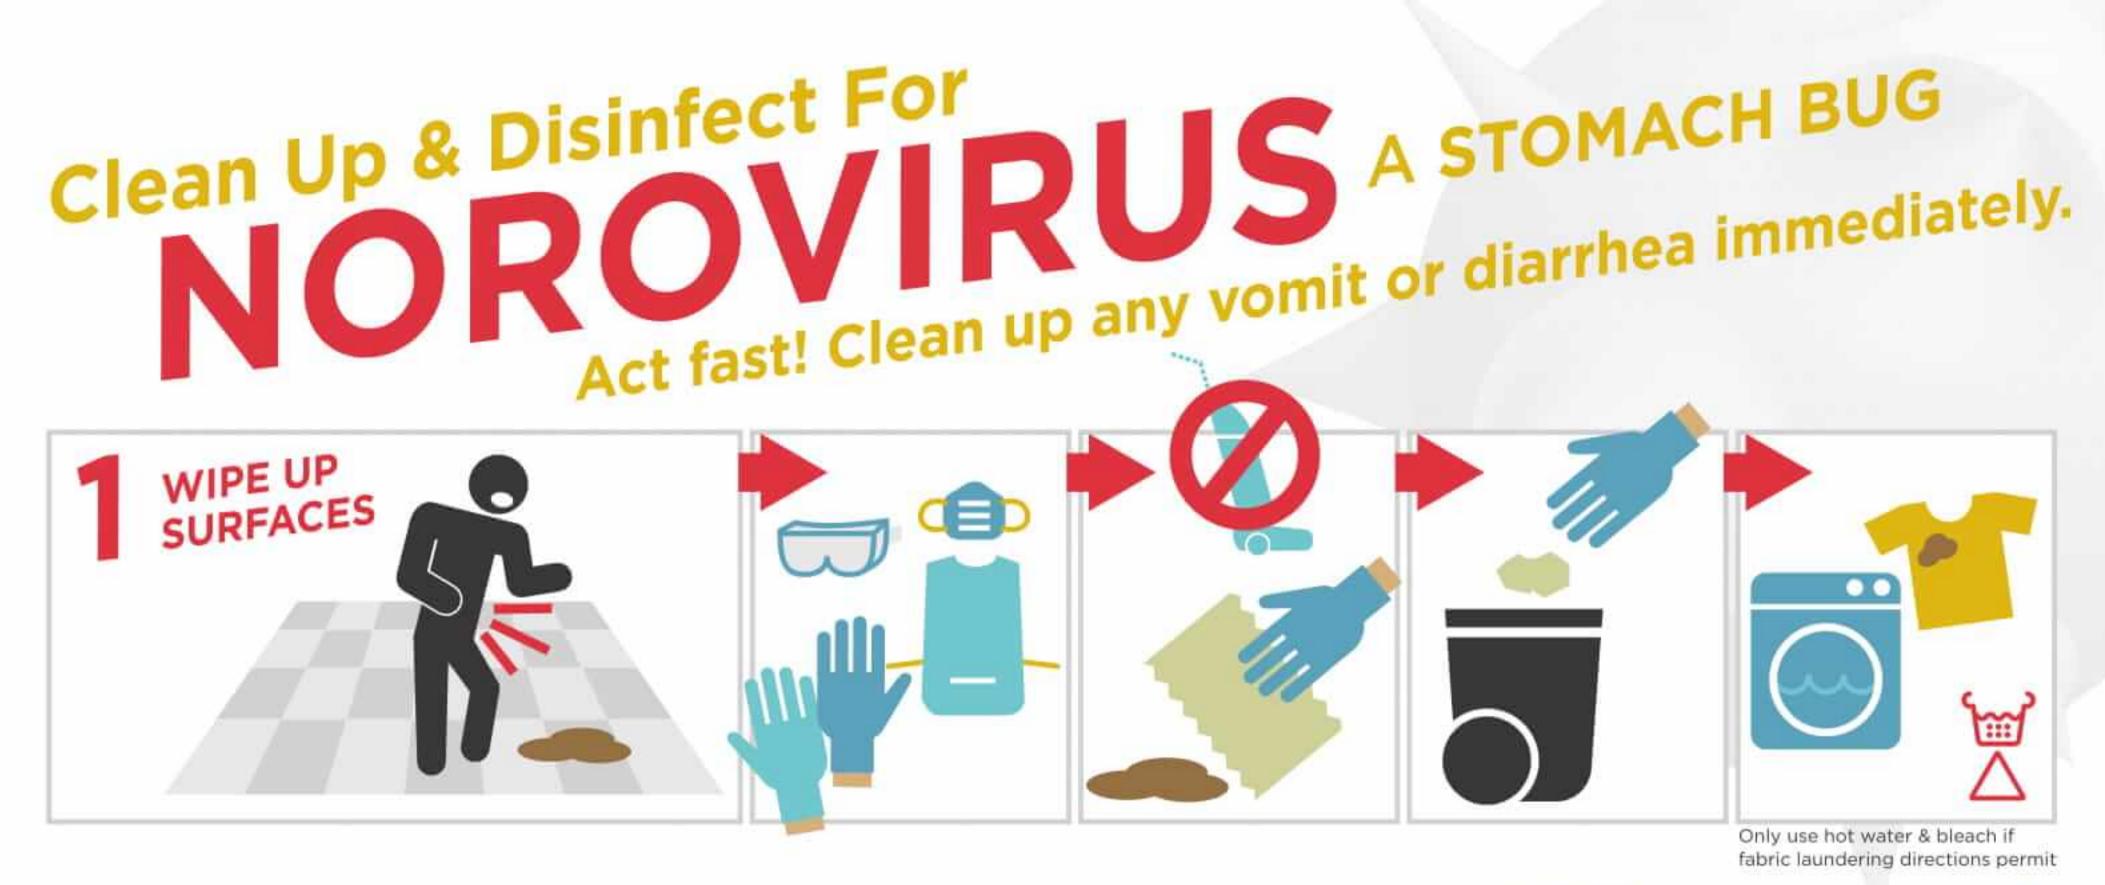

ay be more likely to grow Legionella. If the bacteria are present, they can be spread through aerosols produced by: hot and cold water systems, showerheads, decorative fountains, hot tubs, cooling towers, and more.



## Why should you care?

*Legionella* may grow and spread in hotel water systems. Hotels often have a large number of visitors and numerous *Legionella* outbreaks have occurred at hotels. From 2016 to 2017, there were 134 illnesses related to two outbreaks at Tennessee hotels.



## What can you do to prevent Legionella?

You can protect your guests and staff by assessing your water system and learning about water management programs. Using a water management program can help identify hazards in your water system and prevent the growth and spread of *Legionella* bacteria.









Any vomit or diarrhea may contain norovirus and should be treated Cualquier vomito o diarrea puede contener norovirus y debe ser tratado como si lo hiciera. Toute vomissure ou diarrhée peut contenir un norovirus et doit être traitée comme si elle en contenait.

# as though it does.

Scientific experts from the U.S. Centers for Disease Control and Prevention (CDC) helped to develop this poster. For more information on norovirus prevention, please see http://www.cdc.gov/norovirus/preventing-infection.html.