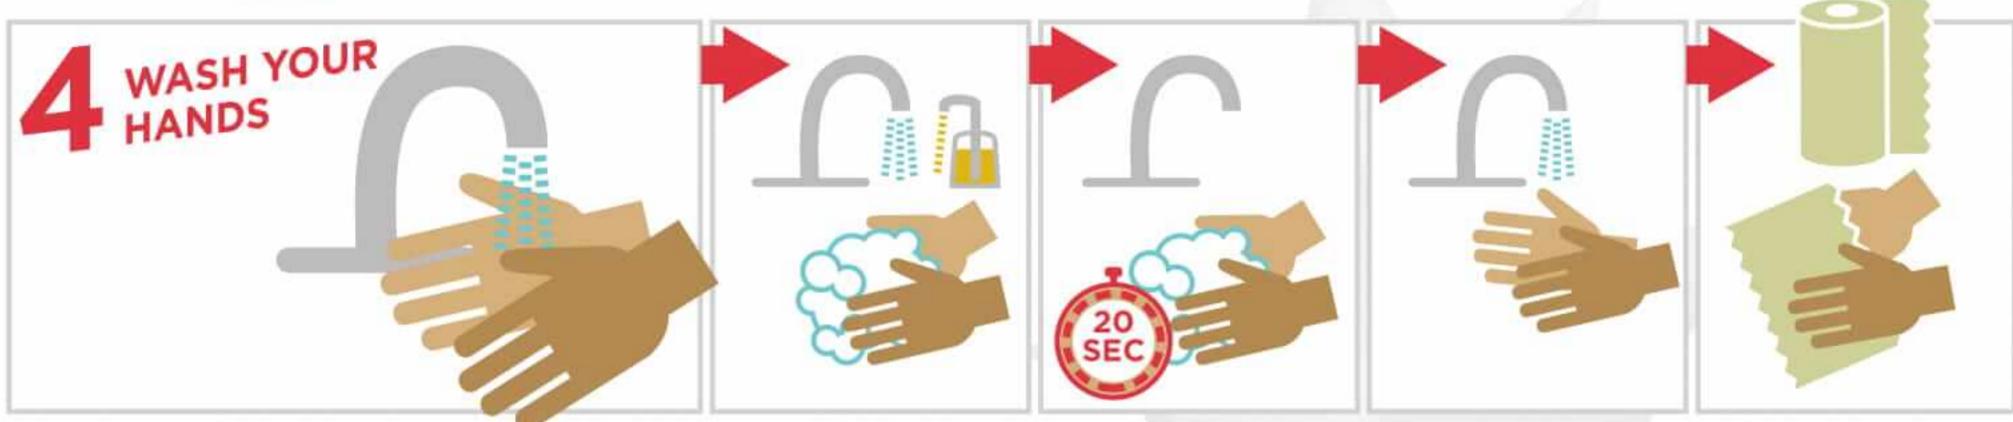

# Clean Up & Disinfect For NO ROVIRUS A STOMACH BUG Act fast! Clean up any vomit or diarrhea immediately.

Only use hot water & bleach if fabric laundering directions permit

Any vomit or diarrhea may contain norovirus and should be treated as though it does.