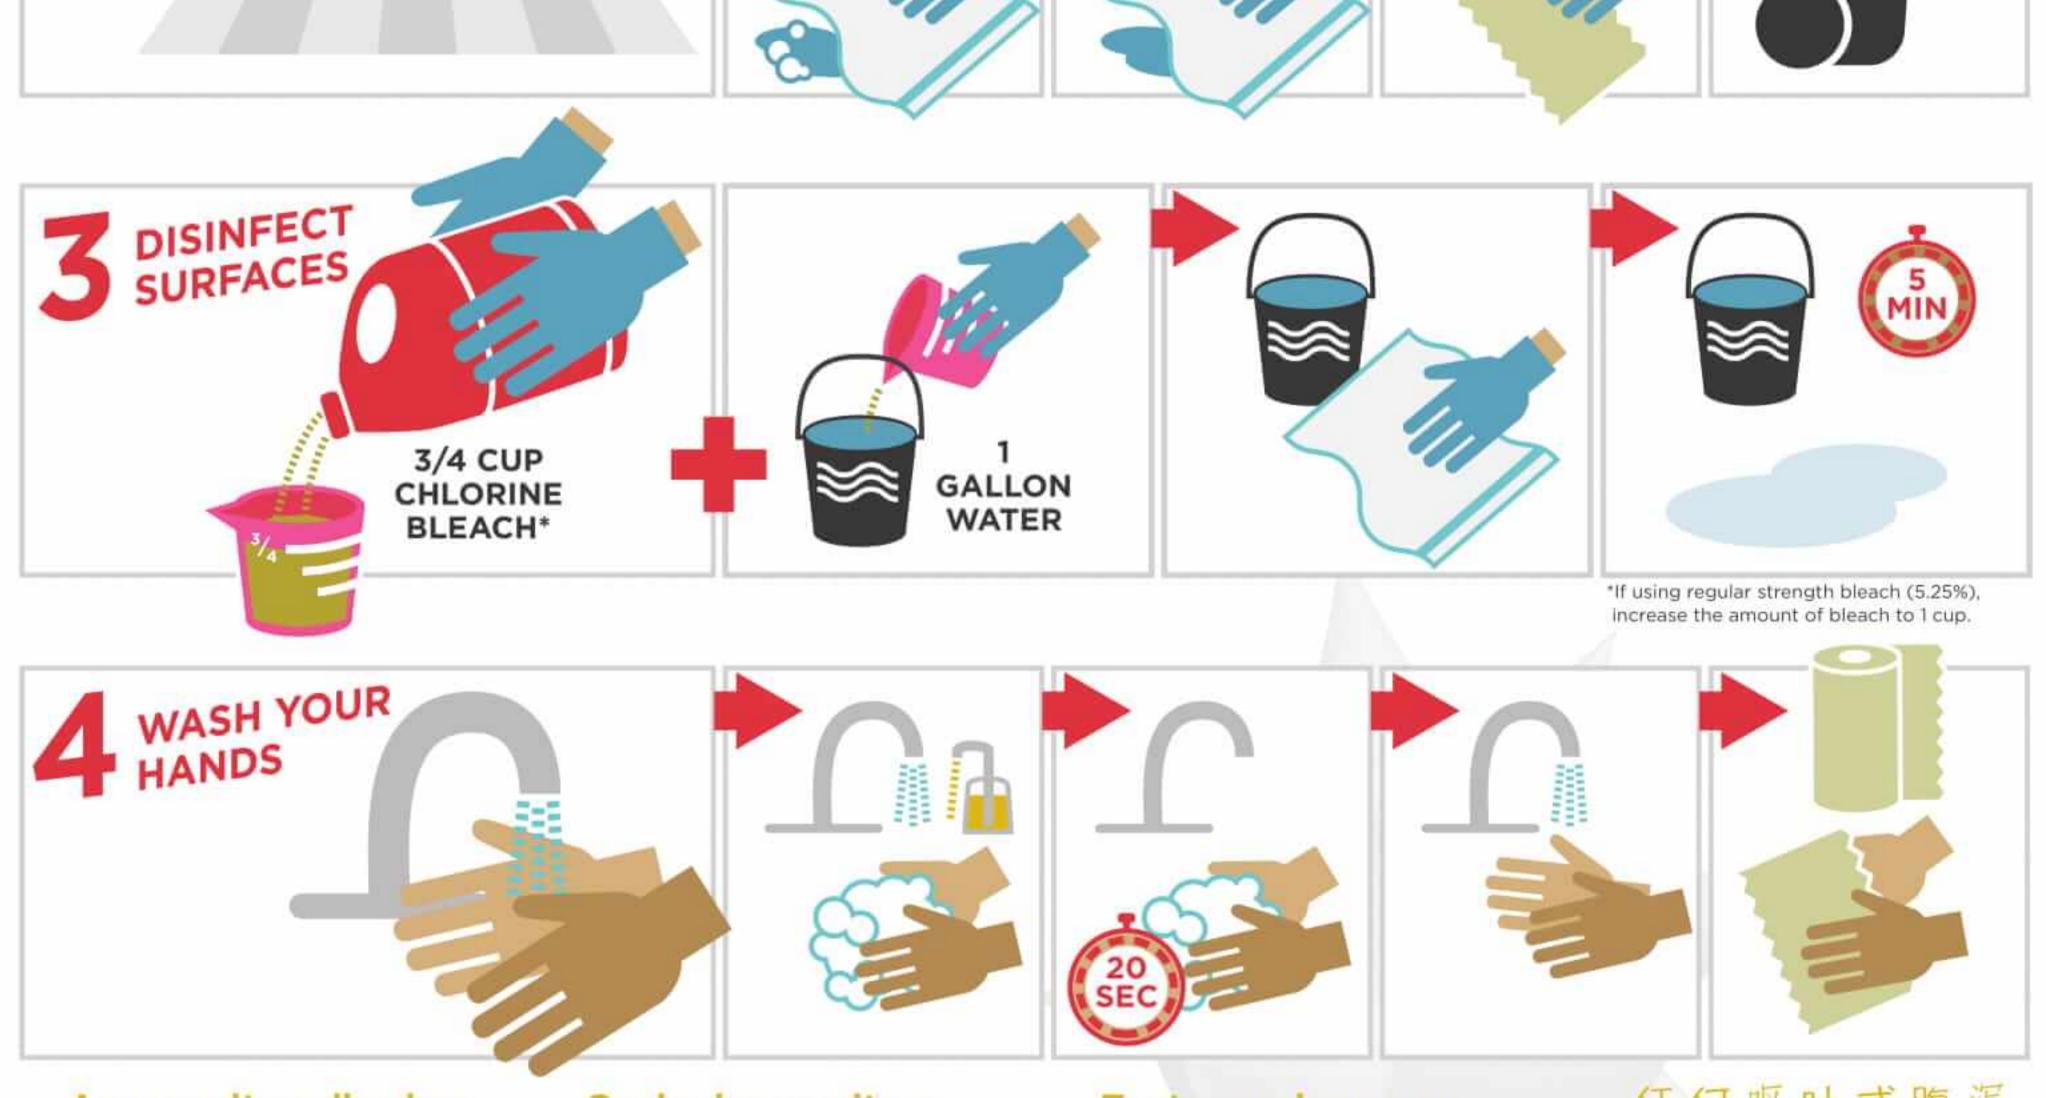

#### HOTEL/MOTEL INSPECTION REPORT TENNESSEE DEPARTMENT OF HEALTH DIVISION OF ENVIRONMENTAL HEALTH

| ESTABLISHMENT<br>Select Inn Hotel                     |                                                     |                                                                                                                                                                                                |               |       |      |           | DATE<br>05/26/23                                                                                                                                                                                                     | SCORE                                                                                                                                                                                                                                                                                                                                                                                                                                                                                                                                                                                                                                                                                                                                                                                                                                                                                                                                                                                                                                                                                                                                                                                                                                                                                                                                                                                                                                                                                                                                                                                                                                                                                                                                                                                                                                                                              |     |  |
|-------------------------------------------------------|-----------------------------------------------------|------------------------------------------------------------------------------------------------------------------------------------------------------------------------------------------------|---------------|-------|------|-----------|----------------------------------------------------------------------------------------------------------------------------------------------------------------------------------------------------------------------|------------------------------------------------------------------------------------------------------------------------------------------------------------------------------------------------------------------------------------------------------------------------------------------------------------------------------------------------------------------------------------------------------------------------------------------------------------------------------------------------------------------------------------------------------------------------------------------------------------------------------------------------------------------------------------------------------------------------------------------------------------------------------------------------------------------------------------------------------------------------------------------------------------------------------------------------------------------------------------------------------------------------------------------------------------------------------------------------------------------------------------------------------------------------------------------------------------------------------------------------------------------------------------------------------------------------------------------------------------------------------------------------------------------------------------------------------------------------------------------------------------------------------------------------------------------------------------------------------------------------------------------------------------------------------------------------------------------------------------------------------------------------------------------------------------------------------------------------------------------------------------|-----|--|
| LOCATION STAFF<br>2424 South Church St. Alexandra Lor |                                                     |                                                                                                                                                                                                |               | nbard |      |           | EST. NO.<br>620084293 N/A /10                                                                                                                                                                                        |                                                                                                                                                                                                                                                                                                                                                                                                                                                                                                                                                                                                                                                                                                                                                                                                                                                                                                                                                                                                                                                                                                                                                                                                                                                                                                                                                                                                                                                                                                                                                                                                                                                                                                                                                                                                                                                                                    | 00  |  |
| CITY, STATE, ZIPPURPOSEMurfreesboroTN 37130Follow-Up  |                                                     |                                                                                                                                                                                                |               |       | 1    |           |                                                                                                                                                                                                                      | NUMBER OF ROOMS                                                                                                                                                                                                                                                                                                                                                                                                                                                                                                                                                                                                                                                                                                                                                                                                                                                                                                                                                                                                                                                                                                                                                                                                                                                                                                                                                                                                                                                                                                                                                                                                                                                                                                                                                                                                                                                                    |     |  |
|                                                       |                                                     | ITEE<br>ANG BALI ASSOR                                                                                                                                                                         |               |       |      |           | FOLLOW- UP () YES<br>REQUIRED NO                                                                                                                                                                                     | 10                                                                                                                                                                                                                                                                                                                                                                                                                                                                                                                                                                                                                                                                                                                                                                                                                                                                                                                                                                                                                                                                                                                                                                                                                                                                                                                                                                                                                                                                                                                                                                                                                                                                                                                                                                                                                                                                                 |     |  |
|                                                       |                                                     | WATER/ICE                                                                                                                                                                                      |               |       |      |           |                                                                                                                                                                                                                      | 1                                                                                                                                                                                                                                                                                                                                                                                                                                                                                                                                                                                                                                                                                                                                                                                                                                                                                                                                                                                                                                                                                                                                                                                                                                                                                                                                                                                                                                                                                                                                                                                                                                                                                                                                                                                                                                                                                  |     |  |
| *                                                     | 1.                                                  | Source, adequate<br>Hot and cold under pressure                                                                                                                                                |               |       |      | 22.       | Personnel lavatory facilities: adequate, convenien<br>accessible, soap, towels, hand-drying device, was                                                                                                              |                                                                                                                                                                                                                                                                                                                                                                                                                                                                                                                                                                                                                                                                                                                                                                                                                                                                                                                                                                                                                                                                                                                                                                                                                                                                                                                                                                                                                                                                                                                                                                                                                                                                                                                                                                                                                                                                                    | 2   |  |
| •                                                     | 3.                                                  | Cross Connection                                                                                                                                                                               |               |       | _    |           | receptacles clean, good repair                                                                                                                                                                                       |                                                                                                                                                                                                                                                                                                                                                                                                                                                                                                                                                                                                                                                                                                                                                                                                                                                                                                                                                                                                                                                                                                                                                                                                                                                                                                                                                                                                                                                                                                                                                                                                                                                                                                                                                                                                                                                                                    |     |  |
| 4.                                                    |                                                     | Ice machine automatic dispensing, prepackaged                                                                                                                                                  |               |       |      | 23.       |                                                                                                                                                                                                                      |                                                                                                                                                                                                                                                                                                                                                                                                                                                                                                                                                                                                                                                                                                                                                                                                                                                                                                                                                                                                                                                                                                                                                                                                                                                                                                                                                                                                                                                                                                                                                                                                                                                                                                                                                                                                                                                                                    | 1   |  |
| -                                                     | 5.                                                  | Ice machine clean, maintained, free of contaminants<br>Ice storage containers and scoops smooth,                                                                                               |               | 2     |      | 24.       | Walkways, porches, hallways free of litter,                                                                                                                                                                          |                                                                                                                                                                                                                                                                                                                                                                                                                                                                                                                                                                                                                                                                                                                                                                                                                                                                                                                                                                                                                                                                                                                                                                                                                                                                                                                                                                                                                                                                                                                                                                                                                                                                                                                                                                                                                                                                                    | 1   |  |
|                                                       | 6.                                                  | constructed, designed, cleaned, stored handled, and<br>used                                                                                                                                    |               |       |      |           | unnecessary articles, good repai<br>Toilet and bathing facilities: add                                                                                                                                               | equate, location,                                                                                                                                                                                                                                                                                                                                                                                                                                                                                                                                                                                                                                                                                                                                                                                                                                                                                                                                                                                                                                                                                                                                                                                                                                                                                                                                                                                                                                                                                                                                                                                                                                                                                                                                                                                                                                                                  |     |  |
|                                                       | 7.                                                  | Plumbing installed and maintained                                                                                                                                                              | 4             |       |      | 25.       | designed, clean, good repair, tissue, soap, waste<br>receptacle                                                                                                                                                      |                                                                                                                                                                                                                                                                                                                                                                                                                                                                                                                                                                                                                                                                                                                                                                                                                                                                                                                                                                                                                                                                                                                                                                                                                                                                                                                                                                                                                                                                                                                                                                                                                                                                                                                                                                                                                                                                                    | 2   |  |
| •                                                     | 8.                                                  | SEWAGE<br>Approved sewage and liquid waste disposal,<br>functioning properly                                                                                                                   |               |       |      | 26.       | Bathing facility: anti-slip tubs, adequate slip strips,<br>appliques, slip-proof mats good repair                                                                                                                    |                                                                                                                                                                                                                                                                                                                                                                                                                                                                                                                                                                                                                                                                                                                                                                                                                                                                                                                                                                                                                                                                                                                                                                                                                                                                                                                                                                                                                                                                                                                                                                                                                                                                                                                                                                                                                                                                                    | 2   |  |
| INSECT AND RODENT CONTROL                             |                                                     |                                                                                                                                                                                                |               |       | -    | 22.55     | Heating and cooling system adequate, maintained,                                                                                                                                                                     |                                                                                                                                                                                                                                                                                                                                                                                                                                                                                                                                                                                                                                                                                                                                                                                                                                                                                                                                                                                                                                                                                                                                                                                                                                                                                                                                                                                                                                                                                                                                                                                                                                                                                                                                                                                                                                                                                    | +   |  |
|                                                       | 9.                                                  | Presence of insects and rodents                                                                                                                                                                |               | 4 2   | 27.  | installed |                                                                                                                                                                                                                      | 1                                                                                                                                                                                                                                                                                                                                                                                                                                                                                                                                                                                                                                                                                                                                                                                                                                                                                                                                                                                                                                                                                                                                                                                                                                                                                                                                                                                                                                                                                                                                                                                                                                                                                                                                                                                                                                                                                  |     |  |
|                                                       | 10.                                                 | Outer openings protected Harborage, attractants                                                                                                                                                |               |       | 2 28 |           | Telephone service                                                                                                                                                                                                    |                                                                                                                                                                                                                                                                                                                                                                                                                                                                                                                                                                                                                                                                                                                                                                                                                                                                                                                                                                                                                                                                                                                                                                                                                                                                                                                                                                                                                                                                                                                                                                                                                                                                                                                                                                                                                                                                                    | 1   |  |
|                                                       | 11.                                                 |                                                                                                                                                                                                |               |       |      | 29.       | Lighting                                                                                                                                                                                                             |                                                                                                                                                                                                                                                                                                                                                                                                                                                                                                                                                                                                                                                                                                                                                                                                                                                                                                                                                                                                                                                                                                                                                                                                                                                                                                                                                                                                                                                                                                                                                                                                                                                                                                                                                                                                                                                                                    |     |  |
| SOLID WASTE                                           |                                                     |                                                                                                                                                                                                |               |       |      | 30.       | Ventilation                                                                                                                                                                                                          |                                                                                                                                                                                                                                                                                                                                                                                                                                                                                                                                                                                                                                                                                                                                                                                                                                                                                                                                                                                                                                                                                                                                                                                                                                                                                                                                                                                                                                                                                                                                                                                                                                                                                                                                                                                                                                                                                    | 1   |  |
|                                                       | 12.                                                 | Outside storage containers, area, enclosures,<br>constructed, clean, covered, cleaning facility<br>Containers in guest rooms, lobby, hallway, assembly<br>rooms, constructed, clean maintained |               |       |      | 31.       | Windows, doors, clean, maintained, good repair<br>Sleeping rooms adequate soap, towels, washcloths,<br>clothes hangers, ashtrays, drinking glasses, chairs<br>Beds, mattresses, springs, slats, rails, pads, linens, |                                                                                                                                                                                                                                                                                                                                                                                                                                                                                                                                                                                                                                                                                                                                                                                                                                                                                                                                                                                                                                                                                                                                                                                                                                                                                                                                                                                                                                                                                                                                                                                                                                                                                                                                                                                                                                                                                    | 2   |  |
|                                                       | 13.                                                 |                                                                                                                                                                                                |               |       | -    | 33.       |                                                                                                                                                                                                                      |                                                                                                                                                                                                                                                                                                                                                                                                                                                                                                                                                                                                                                                                                                                                                                                                                                                                                                                                                                                                                                                                                                                                                                                                                                                                                                                                                                                                                                                                                                                                                                                                                                                                                                                                                                                                                                                                                    | 2   |  |
|                                                       | 14.                                                 | Outside premises shall be maintained free of litter and<br>unnecessary articles                                                                                                                |               |       | -    |           | covers, spreads clean, good repair<br>Bedding accessories, mattress pads, covers, sheets,                                                                                                                            |                                                                                                                                                                                                                                                                                                                                                                                                                                                                                                                                                                                                                                                                                                                                                                                                                                                                                                                                                                                                                                                                                                                                                                                                                                                                                                                                                                                                                                                                                                                                                                                                                                                                                                                                                                                                                                                                                    | -   |  |
| POISONOUS AND TOXIC MATERIALS                         |                                                     |                                                                                                                                                                                                |               |       |      | 34.       | pillows, and pillowcases adequa                                                                                                                                                                                      |                                                                                                                                                                                                                                                                                                                                                                                                                                                                                                                                                                                                                                                                                                                                                                                                                                                                                                                                                                                                                                                                                                                                                                                                                                                                                                                                                                                                                                                                                                                                                                                                                                                                                                                                                                                                                                                                                    |     |  |
| *                                                     | 15.                                                 | Toxic items properly stored, labeled, and used<br>PERSONNEL                                                                                                                                    |               |       |      | 35.       | Furniture, appliances, draperies, curtains, shades,<br>venetian blinds clean, good repair                                                                                                                            |                                                                                                                                                                                                                                                                                                                                                                                                                                                                                                                                                                                                                                                                                                                                                                                                                                                                                                                                                                                                                                                                                                                                                                                                                                                                                                                                                                                                                                                                                                                                                                                                                                                                                                                                                                                                                                                                                    | 2   |  |
| •                                                     | 16.                                                 | Personnel with infections restricted                                                                                                                                                           |               | 4     |      | 36.       | Floors, carpet clean, good repair                                                                                                                                                                                    |                                                                                                                                                                                                                                                                                                                                                                                                                                                                                                                                                                                                                                                                                                                                                                                                                                                                                                                                                                                                                                                                                                                                                                                                                                                                                                                                                                                                                                                                                                                                                                                                                                                                                                                                                                                                                                                                                    | 1   |  |
|                                                       | 17.                                                 | Hands washed and clean, good hygienic                                                                                                                                                          | practices,    | - 4   | -    | 37.       | Walls, ceilings, skylights clean,                                                                                                                                                                                    | The state is a second sec | 1   |  |
|                                                       |                                                     | personal cleanliness                                                                                                                                                                           |               |       |      | 38.       | Storage areas, closets clean, good repair                                                                                                                                                                            |                                                                                                                                                                                                                                                                                                                                                                                                                                                                                                                                                                                                                                                                                                                                                                                                                                                                                                                                                                                                                                                                                                                                                                                                                                                                                                                                                                                                                                                                                                                                                                                                                                                                                                                                                                                                                                                                                    | 1   |  |
| FIRE SAFETY                                           |                                                     |                                                                                                                                                                                                |               |       |      |           | LINEN/EQUIPMENT SAN                                                                                                                                                                                                  | and the second se                                                                                                                                                                                                                                                                                                                                                                                                                                                                                                                                                                                                                                                                                                                                                                                                                                                                                                                                                                                                                                                                                                                                                                                |     |  |
| ٠                                                     | 18.                                                 | Fire extinguishers, smoke detectors, fire<br>installed, number, maintained                                                                                                                     | e alarms;     | 4     | -    | 39.       | Maintenance and cleaning equip                                                                                                                                                                                       |                                                                                                                                                                                                                                                                                                                                                                                                                                                                                                                                                                                                                                                                                                                                                                                                                                                                                                                                                                                                                                                                                                                                                                                                                                                                                                                                                                                                                                                                                                                                                                                                                                                                                                                                                                                                                                                                                    | 2   |  |
| •                                                     |                                                     | Wiring heating, A.C. equipment, boiler room, storage<br>areas maintained, free of litter, unnecessary articles,<br>flammables properly stored                                                  |               | 4     | -    | 40.       | Clean, soiled linen properly stor                                                                                                                                                                                    | ed                                                                                                                                                                                                                                                                                                                                                                                                                                                                                                                                                                                                                                                                                                                                                                                                                                                                                                                                                                                                                                                                                                                                                                                                                                                                                                                                                                                                                                                                                                                                                                                                                                                                                                                                                                                                                                                                                 | 1   |  |
|                                                       | 19.                                                 |                                                                                                                                                                                                |               |       |      | 41.       | Linen room clean, orderly<br>Sanitization rinse, glasses, linen                                                                                                                                                      |                                                                                                                                                                                                                                                                                                                                                                                                                                                                                                                                                                                                                                                                                                                                                                                                                                                                                                                                                                                                                                                                                                                                                                                                                                                                                                                                                                                                                                                                                                                                                                                                                                                                                                                                                                                                                                                                                    | 4   |  |
|                                                       | 1964                                                |                                                                                                                                                                                                |               |       | -    | 43.       | No reuse of single service article                                                                                                                                                                                   |                                                                                                                                                                                                                                                                                                                                                                                                                                                                                                                                                                                                                                                                                                                                                                                                                                                                                                                                                                                                                                                                                                                                                                                                                                                                                                                                                                                                                                                                                                                                                                                                                                                                                                                                                                                                                                                                                    | 1   |  |
| ٠                                                     | 20. Exits, evacuation plans, fire equipment notices |                                                                                                                                                                                                |               | 4     |      | 11000     | Single service articles, storage, handled, constructed,                                                                                                                                                              |                                                                                                                                                                                                                                                                                                                                                                                                                                                                                                                                                                                                                                                                                                                                                                                                                                                                                                                                                                                                                                                                                                                                                                                                                                                                                                                                                                                                                                                                                                                                                                                                                                                                                                                                                                                                                                                                                    | + ' |  |
|                                                       |                                                     | GENERAL CONSTRUCTION                                                                                                                                                                           |               |       |      | 44.       | properly wrapped                                                                                                                                                                                                     | landied, constructed,                                                                                                                                                                                                                                                                                                                                                                                                                                                                                                                                                                                                                                                                                                                                                                                                                                                                                                                                                                                                                                                                                                                                                                                                                                                                                                                                                                                                                                                                                                                                                                                                                                                                                                                                                                                                                                                              | 1   |  |
|                                                       |                                                     | Personnel toilet facilities: adequate, convenient,                                                                                                                                             |               |       | -    |           | ADMINISTRATION                                                                                                                                                                                                       |                                                                                                                                                                                                                                                                                                                                                                                                                                                                                                                                                                                                                                                                                                                                                                                                                                                                                                                                                                                                                                                                                                                                                                                                                                                                                                                                                                                                                                                                                                                                                                                                                                                                                                                                                                                                                                                                                    | -   |  |
|                                                       | 21.                                                 | designed, cleaned, good repair, toilet tissue, waste                                                                                                                                           |               | 2     | **   | 45.       | Current permit posted                                                                                                                                                                                                |                                                                                                                                                                                                                                                                                                                                                                                                                                                                                                                                                                                                                                                                                                                                                                                                                                                                                                                                                                                                                                                                                                                                                                                                                                                                                                                                                                                                                                                                                                                                                                                                                                                                                                                                                                                                                                                                                    | 0   |  |
|                                                       | 9.400                                               | receptacles                                                                                                                                                                                    | MARTIN 200401 |       |      | 46.       | Most current complete inspectio                                                                                                                                                                                      | n report posted                                                                                                                                                                                                                                                                                                                                                                                                                                                                                                                                                                                                                                                                                                                                                                                                                                                                                                                                                                                                                                                                                                                                                                                                                                                                                                                                                                                                                                                                                                                                                                                                                                                                                                                                                                                                                                                                    | 0   |  |