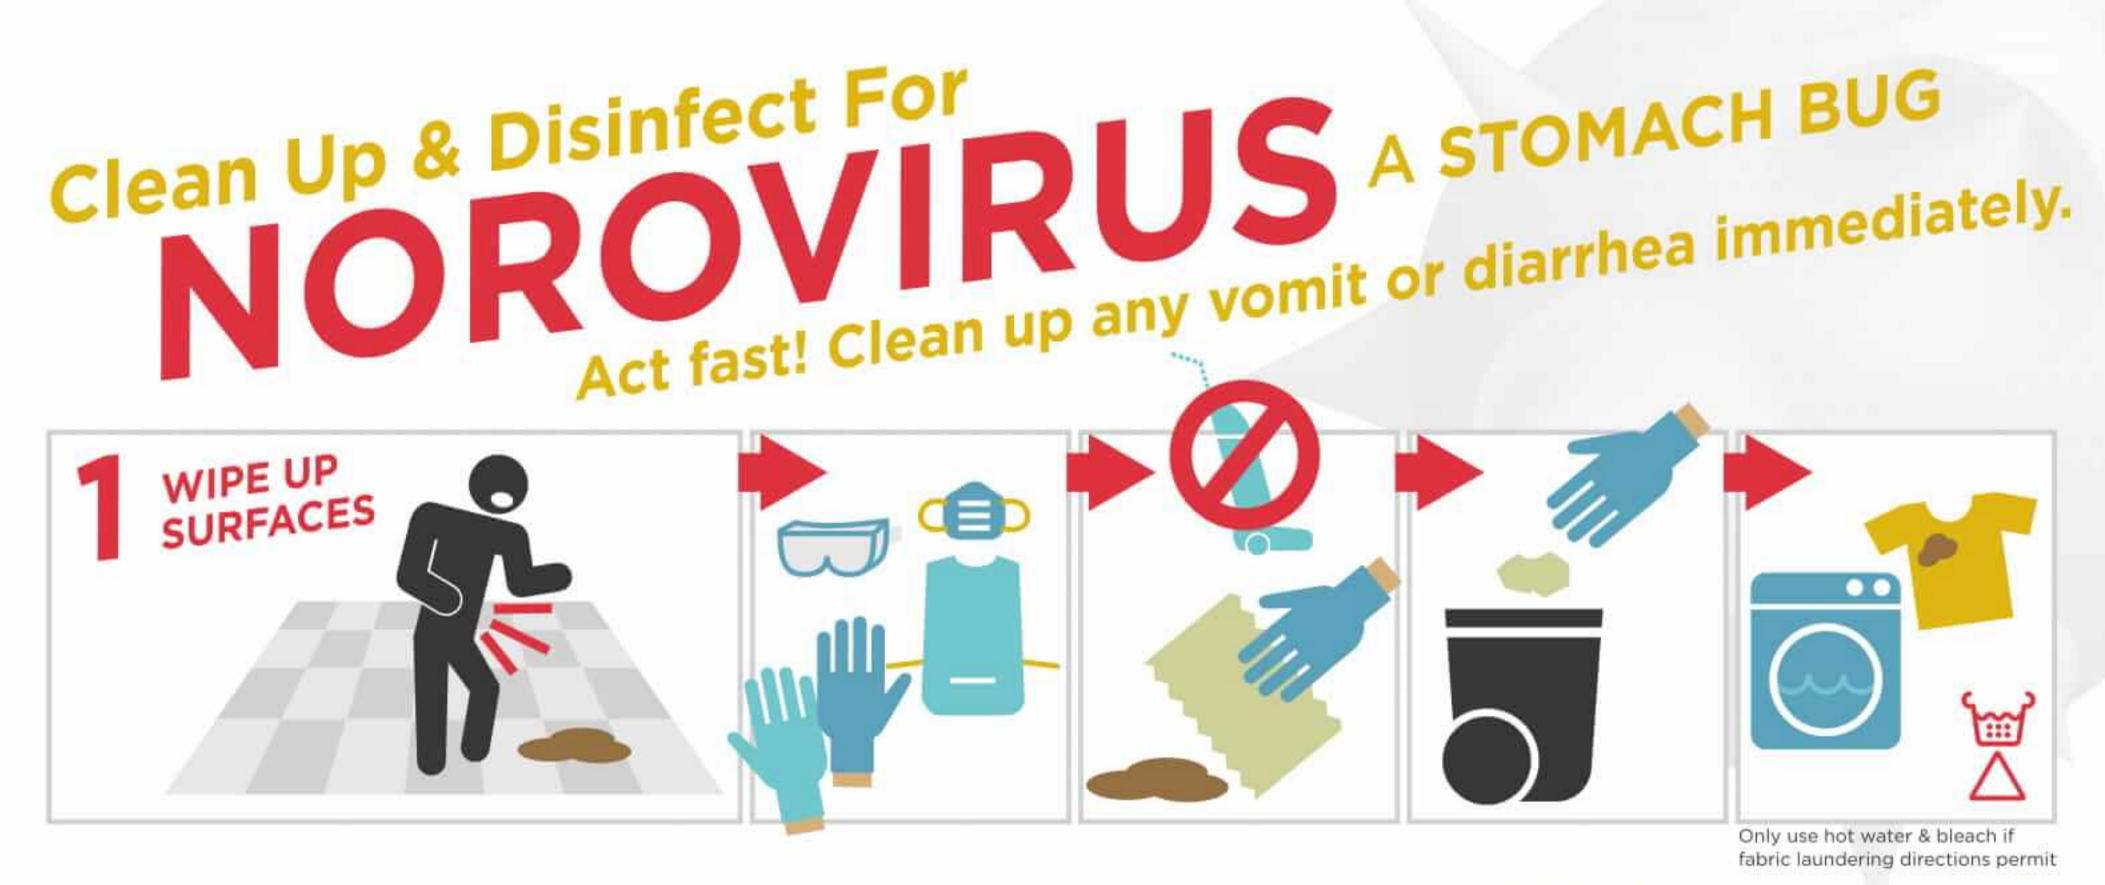

#### HOTEL/MOTEL INSPECTION REPORT TENNESSEE DEPARTMENT OF HEALTH DIVISION OF ENVIRONMENTAL HEALTH

| ESTABLISHMENT<br>Select Inn Hotel                     |                                                     |                                                                                                                                                                                                |               |       |      |           | DATE<br>05/26/23                                                                                                                                                                                                     | SCORE                                                                                                                                                                                                                                                                                                                                                                                                                                                                                                                                                                                                                                                                                                                                                                                                                                                                                                                                                                                                                                                                                                                                                                                                                                                                                                                                                                                                                                                                                                                                                                                                                                                                                                                                                                                                                                                                              |     |  |
|-------------------------------------------------------|-----------------------------------------------------|------------------------------------------------------------------------------------------------------------------------------------------------------------------------------------------------|---------------|-------|------|-----------|----------------------------------------------------------------------------------------------------------------------------------------------------------------------------------------------------------------------|------------------------------------------------------------------------------------------------------------------------------------------------------------------------------------------------------------------------------------------------------------------------------------------------------------------------------------------------------------------------------------------------------------------------------------------------------------------------------------------------------------------------------------------------------------------------------------------------------------------------------------------------------------------------------------------------------------------------------------------------------------------------------------------------------------------------------------------------------------------------------------------------------------------------------------------------------------------------------------------------------------------------------------------------------------------------------------------------------------------------------------------------------------------------------------------------------------------------------------------------------------------------------------------------------------------------------------------------------------------------------------------------------------------------------------------------------------------------------------------------------------------------------------------------------------------------------------------------------------------------------------------------------------------------------------------------------------------------------------------------------------------------------------------------------------------------------------------------------------------------------------|-----|--|
| LOCATION STAFF<br>2424 South Church St. Alexandra Lor |                                                     |                                                                                                                                                                                                |               | nbard |      |           | EST. NO.<br>620084293 N/A /10                                                                                                                                                                                        |                                                                                                                                                                                                                                                                                                                                                                                                                                                                                                                                                                                                                                                                                                                                                                                                                                                                                                                                                                                                                                                                                                                                                                                                                                                                                                                                                                                                                                                                                                                                                                                                                                                                                                                                                                                                                                                                                    | 00  |  |
| CITY, STATE, ZIPPURPOSEMurfreesboroTN 37130Follow-Up  |                                                     |                                                                                                                                                                                                |               |       | 1    |           |                                                                                                                                                                                                                      | NUMBER OF ROOMS                                                                                                                                                                                                                                                                                                                                                                                                                                                                                                                                                                                                                                                                                                                                                                                                                                                                                                                                                                                                                                                                                                                                                                                                                                                                                                                                                                                                                                                                                                                                                                                                                                                                                                                                                                                                                                                                    |     |  |
|                                                       |                                                     | ITEE<br>ANG BALI ASSOR                                                                                                                                                                         |               |       |      |           | FOLLOW- UP () YES<br>REQUIRED NO                                                                                                                                                                                     | 10                                                                                                                                                                                                                                                                                                                                                                                                                                                                                                                                                                                                                                                                                                                                                                                                                                                                                                                                                                                                                                                                                                                                                                                                                                                                                                                                                                                                                                                                                                                                                                                                                                                                                                                                                                                                                                                                                 |     |  |
|                                                       |                                                     | WATER/ICE                                                                                                                                                                                      |               |       |      |           |                                                                                                                                                                                                                      | 1                                                                                                                                                                                                                                                                                                                                                                                                                                                                                                                                                                                                                                                                                                                                                                                                                                                                                                                                                                                                                                                                                                                                                                                                                                                                                                                                                                                                                                                                                                                                                                                                                                                                                                                                                                                                                                                                                  |     |  |
| *                                                     | 1.                                                  | Source, adequate<br>Hot and cold under pressure                                                                                                                                                |               |       |      | 22.       | Personnel lavatory facilities: adequate, convenien<br>accessible, soap, towels, hand-drying device, was                                                                                                              |                                                                                                                                                                                                                                                                                                                                                                                                                                                                                                                                                                                                                                                                                                                                                                                                                                                                                                                                                                                                                                                                                                                                                                                                                                                                                                                                                                                                                                                                                                                                                                                                                                                                                                                                                                                                                                                                                    | 2   |  |
| •                                                     | 3.                                                  | Cross Connection                                                                                                                                                                               |               |       | _    |           | receptacles clean, good repair                                                                                                                                                                                       |                                                                                                                                                                                                                                                                                                                                                                                                                                                                                                                                                                                                                                                                                                                                                                                                                                                                                                                                                                                                                                                                                                                                                                                                                                                                                                                                                                                                                                                                                                                                                                                                                                                                                                                                                                                                                                                                                    |     |  |
| 4.                                                    |                                                     | Ice machine automatic dispensing, prepackaged                                                                                                                                                  |               |       |      | 23.       |                                                                                                                                                                                                                      |                                                                                                                                                                                                                                                                                                                                                                                                                                                                                                                                                                                                                                                                                                                                                                                                                                                                                                                                                                                                                                                                                                                                                                                                                                                                                                                                                                                                                                                                                                                                                                                                                                                                                                                                                                                                                                                                                    | 1   |  |
| -                                                     | 5.                                                  | Ice machine clean, maintained, free of contaminants<br>Ice storage containers and scoops smooth,                                                                                               |               | 2     |      | 24.       | Walkways, porches, hallways free of litter,                                                                                                                                                                          |                                                                                                                                                                                                                                                                                                                                                                                                                                                                                                                                                                                                                                                                                                                                                                                                                                                                                                                                                                                                                                                                                                                                                                                                                                                                                                                                                                                                                                                                                                                                                                                                                                                                                                                                                                                                                                                                                    | 1   |  |
|                                                       | 6.                                                  | constructed, designed, cleaned, stored handled, and<br>used                                                                                                                                    |               |       |      |           | unnecessary articles, good repai<br>Toilet and bathing facilities: add                                                                                                                                               | equate, location,                                                                                                                                                                                                                                                                                                                                                                                                                                                                                                                                                                                                                                                                                                                                                                                                                                                                                                                                                                                                                                                                                                                                                                                                                                                                                                                                                                                                                                                                                                                                                                                                                                                                                                                                                                                                                                                                  |     |  |
|                                                       | 7.                                                  | Plumbing installed and maintained                                                                                                                                                              | 4             |       |      | 25.       | designed, clean, good repair, tissue, soap, waste<br>receptacle                                                                                                                                                      |                                                                                                                                                                                                                                                                                                                                                                                                                                                                                                                                                                                                                                                                                                                                                                                                                                                                                                                                                                                                                                                                                                                                                                                                                                                                                                                                                                                                                                                                                                                                                                                                                                                                                                                                                                                                                                                                                    | 2   |  |
| •                                                     | 8.                                                  | SEWAGE<br>Approved sewage and liquid waste disposal,<br>functioning properly                                                                                                                   |               |       |      | 26.       | Bathing facility: anti-slip tubs, adequate slip strips,<br>appliques, slip-proof mats good repair                                                                                                                    |                                                                                                                                                                                                                                                                                                                                                                                                                                                                                                                                                                                                                                                                                                                                                                                                                                                                                                                                                                                                                                                                                                                                                                                                                                                                                                                                                                                                                                                                                                                                                                                                                                                                                                                                                                                                                                                                                    | 2   |  |
| INSECT AND RODENT CONTROL                             |                                                     |                                                                                                                                                                                                |               |       | -    | 22.55     | Heating and cooling system adequate, maintained,                                                                                                                                                                     |                                                                                                                                                                                                                                                                                                                                                                                                                                                                                                                                                                                                                                                                                                                                                                                                                                                                                                                                                                                                                                                                                                                                                                                                                                                                                                                                                                                                                                                                                                                                                                                                                                                                                                                                                                                                                                                                                    | +   |  |
|                                                       | 9.                                                  | Presence of insects and rodents                                                                                                                                                                |               | 4 2   | 27.  | installed |                                                                                                                                                                                                                      | 1                                                                                                                                                                                                                                                                                                                                                                                                                                                                                                                                                                                                                                                                                                                                                                                                                                                                                                                                                                                                                                                                                                                                                                                                                                                                                                                                                                                                                                                                                                                                                                                                                                                                                                                                                                                                                                                                                  |     |  |
|                                                       | 10.                                                 | Outer openings protected Harborage, attractants                                                                                                                                                |               |       | 2 28 |           | Telephone service                                                                                                                                                                                                    |                                                                                                                                                                                                                                                                                                                                                                                                                                                                                                                                                                                                                                                                                                                                                                                                                                                                                                                                                                                                                                                                                                                                                                                                                                                                                                                                                                                                                                                                                                                                                                                                                                                                                                                                                                                                                                                                                    | 1   |  |
|                                                       | 11.                                                 |                                                                                                                                                                                                |               |       |      | 29.       | Lighting                                                                                                                                                                                                             |                                                                                                                                                                                                                                                                                                                                                                                                                                                                                                                                                                                                                                                                                                                                                                                                                                                                                                                                                                                                                                                                                                                                                                                                                                                                                                                                                                                                                                                                                                                                                                                                                                                                                                                                                                                                                                                                                    |     |  |
| SOLID WASTE                                           |                                                     |                                                                                                                                                                                                |               |       |      | 30.       | Ventilation                                                                                                                                                                                                          |                                                                                                                                                                                                                                                                                                                                                                                                                                                                                                                                                                                                                                                                                                                                                                                                                                                                                                                                                                                                                                                                                                                                                                                                                                                                                                                                                                                                                                                                                                                                                                                                                                                                                                                                                                                                                                                                                    | 1   |  |
|                                                       | 12.                                                 | Outside storage containers, area, enclosures,<br>constructed, clean, covered, cleaning facility<br>Containers in guest rooms, lobby, hallway, assembly<br>rooms, constructed, clean maintained |               |       |      | 31.       | Windows, doors, clean, maintained, good repair<br>Sleeping rooms adequate soap, towels, washcloths,<br>clothes hangers, ashtrays, drinking glasses, chairs<br>Beds, mattresses, springs, slats, rails, pads, linens, |                                                                                                                                                                                                                                                                                                                                                                                                                                                                                                                                                                                                                                                                                                                                                                                                                                                                                                                                                                                                                                                                                                                                                                                                                                                                                                                                                                                                                                                                                                                                                                                                                                                                                                                                                                                                                                                                                    | 2   |  |
|                                                       | 13.                                                 |                                                                                                                                                                                                |               |       | -    | 33.       |                                                                                                                                                                                                                      |                                                                                                                                                                                                                                                                                                                                                                                                                                                                                                                                                                                                                                                                                                                                                                                                                                                                                                                                                                                                                                                                                                                                                                                                                                                                                                                                                                                                                                                                                                                                                                                                                                                                                                                                                                                                                                                                                    | 2   |  |
|                                                       | 14.                                                 | Outside premises shall be maintained free of litter and<br>unnecessary articles                                                                                                                |               |       | -    |           | covers, spreads clean, good repair<br>Bedding accessories, mattress pads, covers, sheets,                                                                                                                            |                                                                                                                                                                                                                                                                                                                                                                                                                                                                                                                                                                                                                                                                                                                                                                                                                                                                                                                                                                                                                                                                                                                                                                                                                                                                                                                                                                                                                                                                                                                                                                                                                                                                                                                                                                                                                                                                                    | -   |  |
| POISONOUS AND TOXIC MATERIALS                         |                                                     |                                                                                                                                                                                                |               |       |      | 34.       | pillows, and pillowcases adequa                                                                                                                                                                                      |                                                                                                                                                                                                                                                                                                                                                                                                                                                                                                                                                                                                                                                                                                                                                                                                                                                                                                                                                                                                                                                                                                                                                                                                                                                                                                                                                                                                                                                                                                                                                                                                                                                                                                                                                                                                                                                                                    |     |  |
| *                                                     | 15.                                                 | Toxic items properly stored, labeled, and used<br>PERSONNEL                                                                                                                                    |               |       |      | 35.       | Furniture, appliances, draperies, curtains, shades,<br>venetian blinds clean, good repair                                                                                                                            |                                                                                                                                                                                                                                                                                                                                                                                                                                                                                                                                                                                                                                                                                                                                                                                                                                                                                                                                                                                                                                                                                                                                                                                                                                                                                                                                                                                                                                                                                                                                                                                                                                                                                                                                                                                                                                                                                    | 2   |  |
| •                                                     | 16.                                                 | Personnel with infections restricted                                                                                                                                                           |               | 4     |      | 36.       | Floors, carpet clean, good repair                                                                                                                                                                                    |                                                                                                                                                                                                                                                                                                                                                                                                                                                                                                                                                                                                                                                                                                                                                                                                                                                                                                                                                                                                                                                                                                                                                                                                                                                                                                                                                                                                                                                                                                                                                                                                                                                                                                                                                                                                                                                                                    | 1   |  |
|                                                       | 17.                                                 | Hands washed and clean, good hygienic                                                                                                                                                          | practices,    | - 4   | -    | 37.       | Walls, ceilings, skylights clean,                                                                                                                                                                                    | The state is a second sec | 1   |  |
|                                                       |                                                     | personal cleanliness                                                                                                                                                                           |               |       |      | 38.       | Storage areas, closets clean, good repair                                                                                                                                                                            |                                                                                                                                                                                                                                                                                                                                                                                                                                                                                                                                                                                                                                                                                                                                                                                                                                                                                                                                                                                                                                                                                                                                                                                                                                                                                                                                                                                                                                                                                                                                                                                                                                                                                                                                                                                                                                                                                    | 1   |  |
| FIRE SAFETY                                           |                                                     |                                                                                                                                                                                                |               |       |      |           | LINEN/EQUIPMENT SAN                                                                                                                                                                                                  | and the second se                                                                                                                                                                                                                                                                                                                                                                                                                                                                                                                                                                                                                                                                                                                                                                                                                                                                                                                                                                                                                                                                                                                                                                                |     |  |
| ٠                                                     | 18.                                                 | Fire extinguishers, smoke detectors, fire<br>installed, number, maintained                                                                                                                     | e alarms;     | 4     | -    | 39.       | Maintenance and cleaning equip                                                                                                                                                                                       |                                                                                                                                                                                                                                                                                                                                                                                                                                                                                                                                                                                                                                                                                                                                                                                                                                                                                                                                                                                                                                                                                                                                                                                                                                                                                                                                                                                                                                                                                                                                                                                                                                                                                                                                                                                                                                                                                    | 2   |  |
| •                                                     |                                                     | Wiring heating, A.C. equipment, boiler room, storage<br>areas maintained, free of litter, unnecessary articles,<br>flammables properly stored                                                  |               | 4     | -    | 40.       | Clean, soiled linen properly stor                                                                                                                                                                                    | ed                                                                                                                                                                                                                                                                                                                                                                                                                                                                                                                                                                                                                                                                                                                                                                                                                                                                                                                                                                                                                                                                                                                                                                                                                                                                                                                                                                                                                                                                                                                                                                                                                                                                                                                                                                                                                                                                                 | 1   |  |
|                                                       | 19.                                                 |                                                                                                                                                                                                |               |       |      | 41.       | Linen room clean, orderly<br>Sanitization rinse, glasses, linen                                                                                                                                                      |                                                                                                                                                                                                                                                                                                                                                                                                                                                                                                                                                                                                                                                                                                                                                                                                                                                                                                                                                                                                                                                                                                                                                                                                                                                                                                                                                                                                                                                                                                                                                                                                                                                                                                                                                                                                                                                                                    | 4   |  |
|                                                       | 1964                                                |                                                                                                                                                                                                |               |       | -    | 43.       | No reuse of single service article                                                                                                                                                                                   |                                                                                                                                                                                                                                                                                                                                                                                                                                                                                                                                                                                                                                                                                                                                                                                                                                                                                                                                                                                                                                                                                                                                                                                                                                                                                                                                                                                                                                                                                                                                                                                                                                                                                                                                                                                                                                                                                    | 1   |  |
| ٠                                                     | 20. Exits, evacuation plans, fire equipment notices |                                                                                                                                                                                                |               | 4     |      | 11000     | Single service articles, storage, handled, constructed,                                                                                                                                                              |                                                                                                                                                                                                                                                                                                                                                                                                                                                                                                                                                                                                                                                                                                                                                                                                                                                                                                                                                                                                                                                                                                                                                                                                                                                                                                                                                                                                                                                                                                                                                                                                                                                                                                                                                                                                                                                                                    | + ' |  |
|                                                       |                                                     | GENERAL CONSTRUCTION                                                                                                                                                                           |               |       |      | 44.       | properly wrapped                                                                                                                                                                                                     | landied, constructed,                                                                                                                                                                                                                                                                                                                                                                                                                                                                                                                                                                                                                                                                                                                                                                                                                                                                                                                                                                                                                                                                                                                                                                                                                                                                                                                                                                                                                                                                                                                                                                                                                                                                                                                                                                                                                                                              | 1   |  |
|                                                       |                                                     | Personnel toilet facilities: adequate, convenient,                                                                                                                                             |               |       | -    |           | ADMINISTRATION                                                                                                                                                                                                       |                                                                                                                                                                                                                                                                                                                                                                                                                                                                                                                                                                                                                                                                                                                                                                                                                                                                                                                                                                                                                                                                                                                                                                                                                                                                                                                                                                                                                                                                                                                                                                                                                                                                                                                                                                                                                                                                                    | -   |  |
|                                                       | 21.                                                 | designed, cleaned, good repair, toilet tissue, waste                                                                                                                                           |               | 2     | **   | 45.       | Current permit posted                                                                                                                                                                                                |                                                                                                                                                                                                                                                                                                                                                                                                                                                                                                                                                                                                                                                                                                                                                                                                                                                                                                                                                                                                                                                                                                                                                                                                                                                                                                                                                                                                                                                                                                                                                                                                                                                                                                                                                                                                                                                                                    | 0   |  |
|                                                       | 9.400                                               | receptacles                                                                                                                                                                                    | MARTIN 200401 |       |      | 46.       | Most current complete inspectio                                                                                                                                                                                      | n report posted                                                                                                                                                                                                                                                                                                                                                                                                                                                                                                                                                                                                                                                                                                                                                                                                                                                                                                                                                                                                                                                                                                                                                                                                                                                                                                                                                                                                                                                                                                                                                                                                                                                                                                                                                                                                                                                                    | 0   |  |