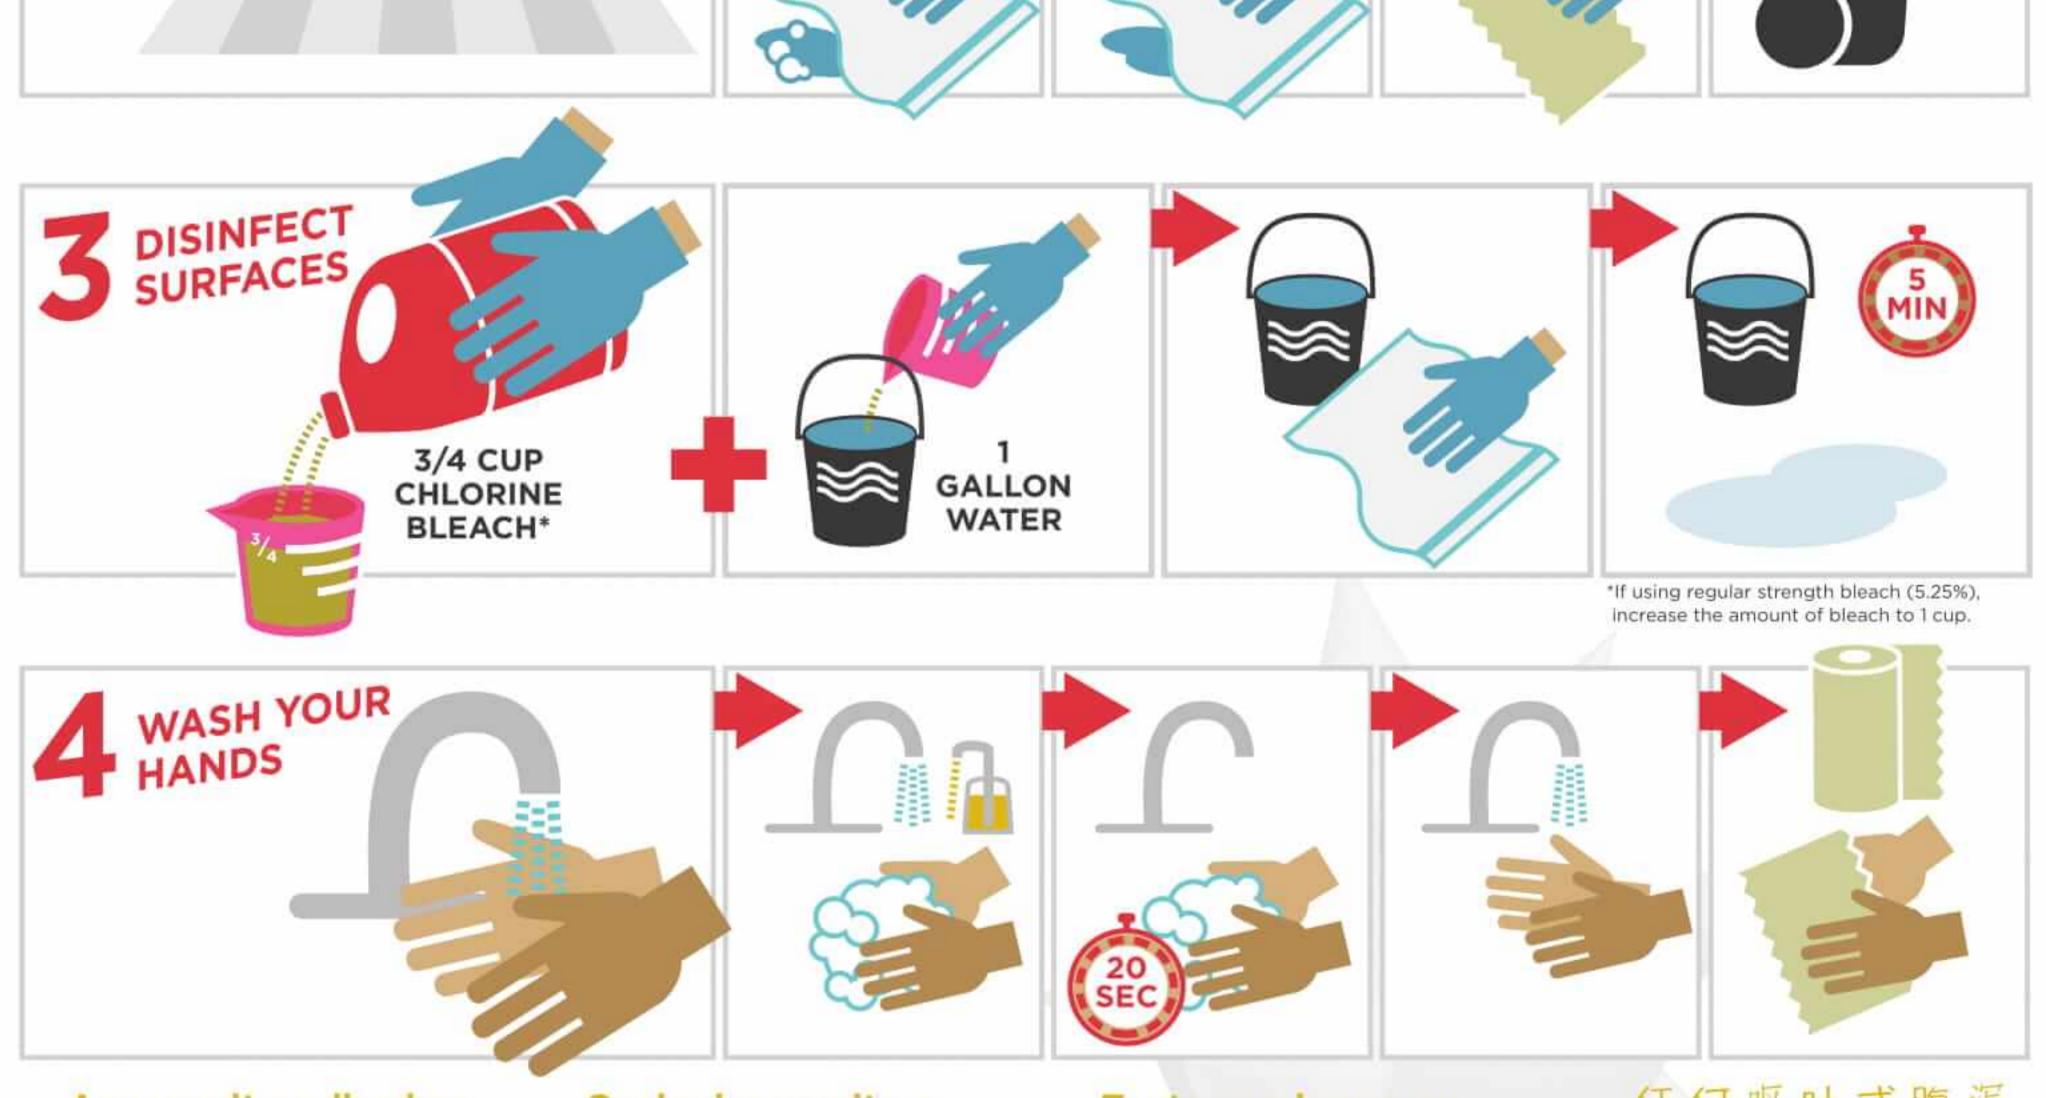

#### HOTEL/MOTEL INSPECTION REPORT TENNESSEE DEPARTMENT OF HEALTH DIVISION OF ENVIRONMENTAL HEALTH

| ESTABLISHMENT<br>Red Roof Inn Hotel                  |                           |                                                                                                                                                                                                                                                                                                  |                                          |                                  |                               | DATE<br>02/18/22                                                                                                                                           | SCORE                                                                                                                                                                                                                                                                                                                                                                                                                                                                                                                                                                                                                                                                                                                                                                                                                                                                                                                                                                                                                                                                                                                                                                                                                                                                                                                                                                                                                                                                                                                                                                                                                                                                                                                                                                                                                                                                                                                                                                                                                                                                                                                          |                   |
|------------------------------------------------------|---------------------------|--------------------------------------------------------------------------------------------------------------------------------------------------------------------------------------------------------------------------------------------------------------------------------------------------|------------------------------------------|----------------------------------|-------------------------------|------------------------------------------------------------------------------------------------------------------------------------------------------------|--------------------------------------------------------------------------------------------------------------------------------------------------------------------------------------------------------------------------------------------------------------------------------------------------------------------------------------------------------------------------------------------------------------------------------------------------------------------------------------------------------------------------------------------------------------------------------------------------------------------------------------------------------------------------------------------------------------------------------------------------------------------------------------------------------------------------------------------------------------------------------------------------------------------------------------------------------------------------------------------------------------------------------------------------------------------------------------------------------------------------------------------------------------------------------------------------------------------------------------------------------------------------------------------------------------------------------------------------------------------------------------------------------------------------------------------------------------------------------------------------------------------------------------------------------------------------------------------------------------------------------------------------------------------------------------------------------------------------------------------------------------------------------------------------------------------------------------------------------------------------------------------------------------------------------------------------------------------------------------------------------------------------------------------------------------------------------------------------------------------------------|-------------------|
| LOCATION STAFF<br>2282 Armory Dr Christie Gra        |                           |                                                                                                                                                                                                                                                                                                  | Graves                                   | 'es                              |                               | EST. NO.<br>620240908 N/A /10                                                                                                                              |                                                                                                                                                                                                                                                                                                                                                                                                                                                                                                                                                                                                                                                                                                                                                                                                                                                                                                                                                                                                                                                                                                                                                                                                                                                                                                                                                                                                                                                                                                                                                                                                                                                                                                                                                                                                                                                                                                                                                                                                                                                                                                                                | 00                |
| CITY, STATE, ZIPPURPOSEMurfreesboroTN 37129Follow-Up |                           |                                                                                                                                                                                                                                                                                                  |                                          |                                  |                               |                                                                                                                                                            | NUMBER OF ROOMS                                                                                                                                                                                                                                                                                                                                                                                                                                                                                                                                                                                                                                                                                                                                                                                                                                                                                                                                                                                                                                                                                                                                                                                                                                                                                                                                                                                                                                                                                                                                                                                                                                                                                                                                                                                                                                                                                                                                                                                                                                                                                                                |                   |
| PEI                                                  | RMIT                      | ITEE                                                                                                                                                                                                                                                                                             |                                          |                                  |                               | FOLLOW-UP<br>REQUIRED NO                                                                                                                                   |                                                                                                                                                                                                                                                                                                                                                                                                                                                                                                                                                                                                                                                                                                                                                                                                                                                                                                                                                                                                                                                                                                                                                                                                                                                                                                                                                                                                                                                                                                                                                                                                                                                                                                                                                                                                                                                                                                                                                                                                                                                                                                                                |                   |
|                                                      |                           | WATER/ICE                                                                                                                                                                                                                                                                                        |                                          |                                  |                               |                                                                                                                                                            |                                                                                                                                                                                                                                                                                                                                                                                                                                                                                                                                                                                                                                                                                                                                                                                                                                                                                                                                                                                                                                                                                                                                                                                                                                                                                                                                                                                                                                                                                                                                                                                                                                                                                                                                                                                                                                                                                                                                                                                                                                                                                                                                |                   |
| ٠                                                    | T.                        | Source, adequate                                                                                                                                                                                                                                                                                 | 5                                        |                                  | 22.                           | Personnel lavatory facilities: adequate, convenient,<br>accessible, soap, towels, hand-drying device, waste                                                |                                                                                                                                                                                                                                                                                                                                                                                                                                                                                                                                                                                                                                                                                                                                                                                                                                                                                                                                                                                                                                                                                                                                                                                                                                                                                                                                                                                                                                                                                                                                                                                                                                                                                                                                                                                                                                                                                                                                                                                                                                                                                                                                | 2                 |
| *                                                    | 2.                        | Hot and cold under pressure                                                                                                                                                                                                                                                                      | 5                                        |                                  |                               |                                                                                                                                                            |                                                                                                                                                                                                                                                                                                                                                                                                                                                                                                                                                                                                                                                                                                                                                                                                                                                                                                                                                                                                                                                                                                                                                                                                                                                                                                                                                                                                                                                                                                                                                                                                                                                                                                                                                                                                                                                                                                                                                                                                                                                                                                                                |                   |
| •                                                    | 3.                        | Cross Connection                                                                                                                                                                                                                                                                                 |                                          |                                  |                               | receptacles clean, good repair                                                                                                                             |                                                                                                                                                                                                                                                                                                                                                                                                                                                                                                                                                                                                                                                                                                                                                                                                                                                                                                                                                                                                                                                                                                                                                                                                                                                                                                                                                                                                                                                                                                                                                                                                                                                                                                                                                                                                                                                                                                                                                                                                                                                                                                                                |                   |
|                                                      | 4.                        | Ice machine automatic dispensing, prepackaged                                                                                                                                                                                                                                                    |                                          |                                  | 23.                           |                                                                                                                                                            | And includes a state of the sta | 1                 |
|                                                      | 5.                        | Ice storage containers and scoops smooth,                                                                                                                                                                                                                                                        |                                          |                                  | 24.                           | Walkways, porches, hallways free of litter,<br>unnecessary articles, good repair                                                                           |                                                                                                                                                                                                                                                                                                                                                                                                                                                                                                                                                                                                                                                                                                                                                                                                                                                                                                                                                                                                                                                                                                                                                                                                                                                                                                                                                                                                                                                                                                                                                                                                                                                                                                                                                                                                                                                                                                                                                                                                                                                                                                                                |                   |
|                                                      | 6.<br>7.                  | constructed, designed, cleaned, stored handled,<br>used<br>Plumbing installed and maintained                                                                                                                                                                                                     | and 1                                    |                                  | 25.                           | Toilet and bathing facilities: adequate, location,<br>designed, clean, good repair, tissue, soap, waste                                                    |                                                                                                                                                                                                                                                                                                                                                                                                                                                                                                                                                                                                                                                                                                                                                                                                                                                                                                                                                                                                                                                                                                                                                                                                                                                                                                                                                                                                                                                                                                                                                                                                                                                                                                                                                                                                                                                                                                                                                                                                                                                                                                                                | 2                 |
|                                                      |                           | SEWAGE                                                                                                                                                                                                                                                                                           |                                          | -                                |                               | receptacle                                                                                                                                                 |                                                                                                                                                                                                                                                                                                                                                                                                                                                                                                                                                                                                                                                                                                                                                                                                                                                                                                                                                                                                                                                                                                                                                                                                                                                                                                                                                                                                                                                                                                                                                                                                                                                                                                                                                                                                                                                                                                                                                                                                                                                                                                                                |                   |
| •                                                    | 8.                        | Approved sewage and liquid waste disposal,<br>functioning properly                                                                                                                                                                                                                               | 5                                        |                                  | 26.                           | Bathing facility: anti-slip tubs, a<br>appliques, slip-proof mats good                                                                                     |                                                                                                                                                                                                                                                                                                                                                                                                                                                                                                                                                                                                                                                                                                                                                                                                                                                                                                                                                                                                                                                                                                                                                                                                                                                                                                                                                                                                                                                                                                                                                                                                                                                                                                                                                                                                                                                                                                                                                                                                                                                                                                                                | 2                 |
|                                                      | INSECT AND RODENT CONTROL |                                                                                                                                                                                                                                                                                                  |                                          |                                  | 27.                           | Heating and cooling system adequate, maintained,                                                                                                           |                                                                                                                                                                                                                                                                                                                                                                                                                                                                                                                                                                                                                                                                                                                                                                                                                                                                                                                                                                                                                                                                                                                                                                                                                                                                                                                                                                                                                                                                                                                                                                                                                                                                                                                                                                                                                                                                                                                                                                                                                                                                                                                                |                   |
| *                                                    | 9.                        | Presence of insects and rodents                                                                                                                                                                                                                                                                  | 4                                        |                                  | 27.                           | installed                                                                                                                                                  |                                                                                                                                                                                                                                                                                                                                                                                                                                                                                                                                                                                                                                                                                                                                                                                                                                                                                                                                                                                                                                                                                                                                                                                                                                                                                                                                                                                                                                                                                                                                                                                                                                                                                                                                                                                                                                                                                                                                                                                                                                                                                                                                | 1                 |
| _                                                    | 10.                       | Harborage, attractants                                                                                                                                                                                                                                                                           |                                          |                                  | 28.                           | Telephone service                                                                                                                                          |                                                                                                                                                                                                                                                                                                                                                                                                                                                                                                                                                                                                                                                                                                                                                                                                                                                                                                                                                                                                                                                                                                                                                                                                                                                                                                                                                                                                                                                                                                                                                                                                                                                                                                                                                                                                                                                                                                                                                                                                                                                                                                                                | 1                 |
| _                                                    | 11.                       |                                                                                                                                                                                                                                                                                                  |                                          |                                  | 29. Lighting                  |                                                                                                                                                            |                                                                                                                                                                                                                                                                                                                                                                                                                                                                                                                                                                                                                                                                                                                                                                                                                                                                                                                                                                                                                                                                                                                                                                                                                                                                                                                                                                                                                                                                                                                                                                                                                                                                                                                                                                                                                                                                                                                                                                                                                                                                                                                                | 1                 |
| _                                                    |                           | SOLID WASTE                                                                                                                                                                                                                                                                                      |                                          | _                                | 30. Ventilation               |                                                                                                                                                            |                                                                                                                                                                                                                                                                                                                                                                                                                                                                                                                                                                                                                                                                                                                                                                                                                                                                                                                                                                                                                                                                                                                                                                                                                                                                                                                                                                                                                                                                                                                                                                                                                                                                                                                                                                                                                                                                                                                                                                                                                                                                                                                                | 1                 |
|                                                      | 12.                       | Outside storage containers, area, enclosures,                                                                                                                                                                                                                                                    |                                          |                                  | 31.                           | Windows, doors, clean, maintai                                                                                                                             | no environmente de la contracta de la constitución de la constitución de la constitución de la constitución de                                                                                                                                                                                                                                                                                                                                                                                                                                                                                                                                                                                                                                                                                                                                                                                                                                                                                                                                                                                                                                                                                                                                                                                                                                                                                                                                                                                                                                                                                                                                                                                                                                                                                                                                                                                                                                                                                                                                                                                                                 | 2                 |
|                                                      | 13.                       | constructed, clean, covered, cleaning facility<br>Containers in guest rooms, lobby, hallway, asses<br>rooms, constructed, clean maintained                                                                                                                                                       | mbly 1                                   |                                  | 32,                           | Sleeping rooms adequate soap, towels, washcloths,<br>clothes hangers, ashtrays, drinking glasses, chairs                                                   |                                                                                                                                                                                                                                                                                                                                                                                                                                                                                                                                                                                                                                                                                                                                                                                                                                                                                                                                                                                                                                                                                                                                                                                                                                                                                                                                                                                                                                                                                                                                                                                                                                                                                                                                                                                                                                                                                                                                                                                                                                                                                                                                |                   |
|                                                      | 14.                       | Outside premises shall be maintained free of litt                                                                                                                                                                                                                                                | er and 1                                 |                                  | 33.                           | Beds, mattresses, springs, slats,<br>covers, spreads clean, good repa                                                                                      | ur                                                                                                                                                                                                                                                                                                                                                                                                                                                                                                                                                                                                                                                                                                                                                                                                                                                                                                                                                                                                                                                                                                                                                                                                                                                                                                                                                                                                                                                                                                                                                                                                                                                                                                                                                                                                                                                                                                                                                                                                                                                                                                                             | 2                 |
| POISONOUS AND TOXIC MATERIALS                        |                           |                                                                                                                                                                                                                                                                                                  |                                          |                                  | 34.                           | Bedding accessories, mattress p<br>pillows, and pillowcases adequa                                                                                         |                                                                                                                                                                                                                                                                                                                                                                                                                                                                                                                                                                                                                                                                                                                                                                                                                                                                                                                                                                                                                                                                                                                                                                                                                                                                                                                                                                                                                                                                                                                                                                                                                                                                                                                                                                                                                                                                                                                                                                                                                                                                                                                                | 2                 |
|                                                      | 15.                       | Toxic items properly stored, labeled, and used 4                                                                                                                                                                                                                                                 |                                          |                                  | 1                             |                                                                                                                                                            |                                                                                                                                                                                                                                                                                                                                                                                                                                                                                                                                                                                                                                                                                                                                                                                                                                                                                                                                                                                                                                                                                                                                                                                                                                                                                                                                                                                                                                                                                                                                                                                                                                                                                                                                                                                                                                                                                                                                                                                                                                                                                                                                | -                 |
| -                                                    | 101                       | PERSONNEL                                                                                                                                                                                                                                                                                        |                                          |                                  | 35,                           | Furniture, appliances, draperies,<br>venetian blinds clean, good repa                                                                                      |                                                                                                                                                                                                                                                                                                                                                                                                                                                                                                                                                                                                                                                                                                                                                                                                                                                                                                                                                                                                                                                                                                                                                                                                                                                                                                                                                                                                                                                                                                                                                                                                                                                                                                                                                                                                                                                                                                                                                                                                                                                                                                                                | 2                 |
| ٠                                                    | 16.                       | Personnel with infections restricted                                                                                                                                                                                                                                                             | 4                                        |                                  | 36.                           | Floors, carpet clean, good repair                                                                                                                          |                                                                                                                                                                                                                                                                                                                                                                                                                                                                                                                                                                                                                                                                                                                                                                                                                                                                                                                                                                                                                                                                                                                                                                                                                                                                                                                                                                                                                                                                                                                                                                                                                                                                                                                                                                                                                                                                                                                                                                                                                                                                                                                                | 1                 |
| 6                                                    | 111101                    | Hands washed and clean, good hygienic practice                                                                                                                                                                                                                                                   | 14                                       |                                  | 37.                           | Walls, ceilings, skylights clean,                                                                                                                          |                                                                                                                                                                                                                                                                                                                                                                                                                                                                                                                                                                                                                                                                                                                                                                                                                                                                                                                                                                                                                                                                                                                                                                                                                                                                                                                                                                                                                                                                                                                                                                                                                                                                                                                                                                                                                                                                                                                                                                                                                                                                                                                                | ti                |
|                                                      | 17.                       | personal cleanliness                                                                                                                                                                                                                                                                             | -4                                       |                                  | 38.                           | Storage areas, closets clean, goo                                                                                                                          | The statement of the second st | 1                 |
| _                                                    |                           | FIRE SAFETY                                                                                                                                                                                                                                                                                      |                                          | - L.                             |                               | LINEN/EQUIPMENT SAN                                                                                                                                        | and the second se                                                                                                                                                                                                                                                                                                                                                                                                                                                                                                                                                                                                                                                                                                                                                                                                                                                                                                                                                                                                                                                                                                                                                                                                                                                                                                                                                                                                                            |                   |
|                                                      | 10                        | Fire extinguishers, smoke detectors, fire alarms;                                                                                                                                                                                                                                                | in the second                            |                                  | 39.                           | Maintenance and cleaning equip                                                                                                                             | and the second se                                                                                                                                                                                                                                                                                                                                                                                                                                                                                                                                                                                                                                                                                                                                                                                                                                                                                                                                                                                                                                                                                                                                                                                                                                                                                                                                                                                                                            | 2                 |
| <u> </u>                                             | 18.                       | installed, number, maintained                                                                                                                                                                                                                                                                    | .4                                       |                                  | 40.                           | Clean, soiled linen properly stor                                                                                                                          |                                                                                                                                                                                                                                                                                                                                                                                                                                                                                                                                                                                                                                                                                                                                                                                                                                                                                                                                                                                                                                                                                                                                                                                                                                                                                                                                                                                                                                                                                                                                                                                                                                                                                                                                                                                                                                                                                                                                                                                                                                                                                                                                | 1                 |
|                                                      | 19.                       | Wiring heating, A.C. equipment, boiler room, st                                                                                                                                                                                                                                                  |                                          |                                  | 41.                           | Linen room clean, orderly                                                                                                                                  |                                                                                                                                                                                                                                                                                                                                                                                                                                                                                                                                                                                                                                                                                                                                                                                                                                                                                                                                                                                                                                                                                                                                                                                                                                                                                                                                                                                                                                                                                                                                                                                                                                                                                                                                                                                                                                                                                                                                                                                                                                                                                                                                | 1                 |
| •                                                    |                           | areas maintained, free of litter, unnecessary artic                                                                                                                                                                                                                                              | iles, 4                                  |                                  | 42.                           | Sanitization rinse, glasses, linen                                                                                                                         | S                                                                                                                                                                                                                                                                                                                                                                                                                                                                                                                                                                                                                                                                                                                                                                                                                                                                                                                                                                                                                                                                                                                                                                                                                                                                                                                                                                                                                                                                                                                                                                                                                                                                                                                                                                                                                                                                                                                                                                                                                                                                                                                              | 4                 |
|                                                      |                           | flammables properly stored                                                                                                                                                                                                                                                                       |                                          |                                  | 43.                           | No reuse of single service article                                                                                                                         | es                                                                                                                                                                                                                                                                                                                                                                                                                                                                                                                                                                                                                                                                                                                                                                                                                                                                                                                                                                                                                                                                                                                                                                                                                                                                                                                                                                                                                                                                                                                                                                                                                                                                                                                                                                                                                                                                                                                                                                                                                                                                                                                             | 1                 |
| •                                                    | 20.                       | Exits, evacuation plans, fire equipment notices 4 GENERAL CONSTRUCTION                                                                                                                                                                                                                           |                                          |                                  | 44.                           | Single service articles, storage, I<br>properly wrapped                                                                                                    | handled, constructed,                                                                                                                                                                                                                                                                                                                                                                                                                                                                                                                                                                                                                                                                                                                                                                                                                                                                                                                                                                                                                                                                                                                                                                                                                                                                                                                                                                                                                                                                                                                                                                                                                                                                                                                                                                                                                                                                                                                                                                                                                                                                                                          | 1                 |
|                                                      |                           | Personnel toilet facilities: adequate, convenient,                                                                                                                                                                                                                                               |                                          |                                  | -                             | ADMINISTRATION                                                                                                                                             |                                                                                                                                                                                                                                                                                                                                                                                                                                                                                                                                                                                                                                                                                                                                                                                                                                                                                                                                                                                                                                                                                                                                                                                                                                                                                                                                                                                                                                                                                                                                                                                                                                                                                                                                                                                                                                                                                                                                                                                                                                                                                                                                | -                 |
|                                                      | 21.                       | designed, cleaned, good repair, toilet tissue, waste                                                                                                                                                                                                                                             |                                          | **                               | 45.                           | Current permit posted                                                                                                                                      |                                                                                                                                                                                                                                                                                                                                                                                                                                                                                                                                                                                                                                                                                                                                                                                                                                                                                                                                                                                                                                                                                                                                                                                                                                                                                                                                                                                                                                                                                                                                                                                                                                                                                                                                                                                                                                                                                                                                                                                                                                                                                                                                | 0                 |
|                                                      | 2225                      | receptacles                                                                                                                                                                                                                                                                                      | te 2                                     |                                  | 46.                           | Most current complete inspectio                                                                                                                            | n report posted                                                                                                                                                                                                                                                                                                                                                                                                                                                                                                                                                                                                                                                                                                                                                                                                                                                                                                                                                                                                                                                                                                                                                                                                                                                                                                                                                                                                                                                                                                                                                                                                                                                                                                                                                                                                                                                                                                                                                                                                                                                                                                                | 0                 |
| your h<br>mest r                                     | otel mo<br>ecent in       | meet any violations of critical itema within ten (10) days may result<br>stel permit. Items identified as constituting imminent health hazards<br>supection report in a conspicuous manner and to keep this inspection<br>ding this report by filing a written request with the Commissioner wit | shall be corrected is report available a | immediately (<br>t this facility | el perm<br>se open<br>for pub | it. Repeated violation of identical critical iten<br>itions shall cease. You are required to frame as<br>lic disclosure to any person who requests to vio. | a category may result in revocat<br>al post the hotel/motel permit a<br>rew it. You have the right to rec                                                                                                                                                                                                                                                                                                                                                                                                                                                                                                                                                                                                                                                                                                                                                                                                                                                                                                                                                                                                                                                                                                                                                                                                                                                                                                                                                                                                                                                                                                                                                                                                                                                                                                                                                                                                                                                                                                                                                                                                                      | tion of<br>nd the |