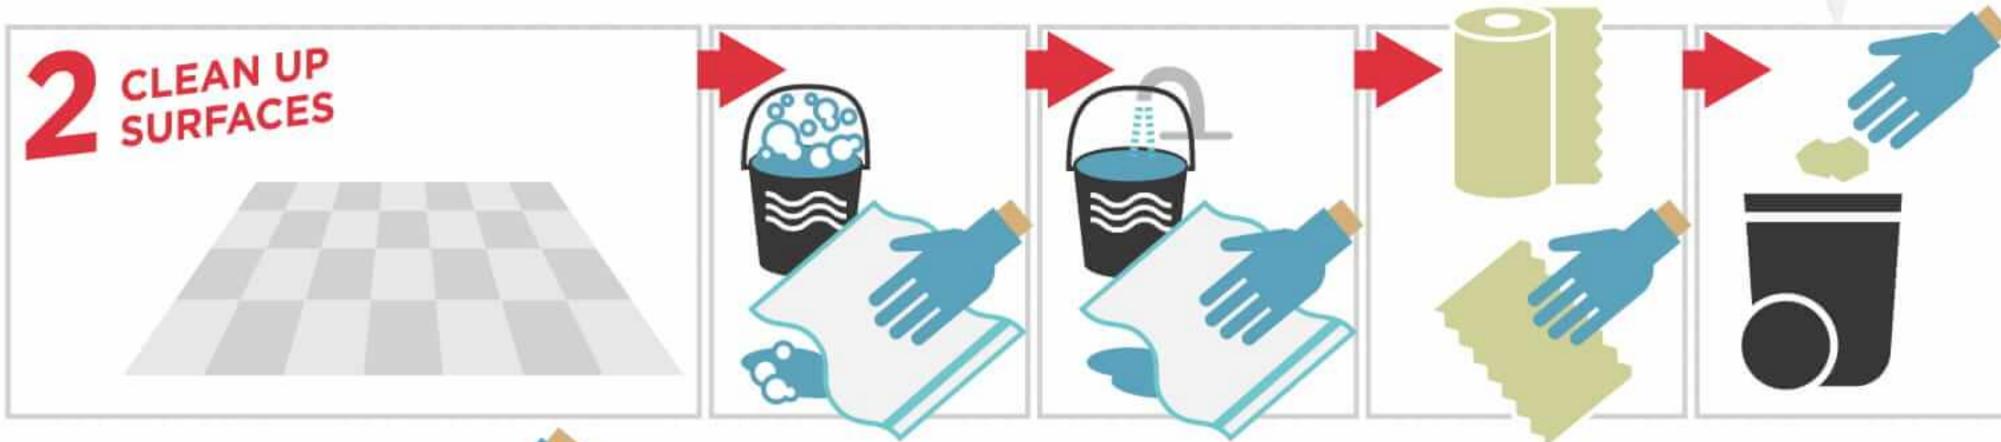

### HOTEL/MOTEL INSPECTION REPORT TENNESSEE DEPARTMENT OF HEALTH DIVISION OF ENVIRONMENTAL HEALTH

| ESTABLISHMENT Woodspring Suites |                |                                                                                                    |                   | DATE<br>08/29/22 | SCORE  |                                                                         |                                                                                                                                                                                                                                                                                                                                                                                                                                                                                                                                                                                                                                                                                                                                                                                                                                                                                                                                                                                                                                                                                                                                                                                                                                                                                                                                                                                                                                                                                                                                                                                                                                                                                                                                                                                                                                                                                                                                                                                                                                                                                                                                |           |
|---------------------------------|----------------|----------------------------------------------------------------------------------------------------|-------------------|------------------|--------|-------------------------------------------------------------------------|--------------------------------------------------------------------------------------------------------------------------------------------------------------------------------------------------------------------------------------------------------------------------------------------------------------------------------------------------------------------------------------------------------------------------------------------------------------------------------------------------------------------------------------------------------------------------------------------------------------------------------------------------------------------------------------------------------------------------------------------------------------------------------------------------------------------------------------------------------------------------------------------------------------------------------------------------------------------------------------------------------------------------------------------------------------------------------------------------------------------------------------------------------------------------------------------------------------------------------------------------------------------------------------------------------------------------------------------------------------------------------------------------------------------------------------------------------------------------------------------------------------------------------------------------------------------------------------------------------------------------------------------------------------------------------------------------------------------------------------------------------------------------------------------------------------------------------------------------------------------------------------------------------------------------------------------------------------------------------------------------------------------------------------------------------------------------------------------------------------------------------|-----------|
|                                 | )5 S.          |                                                                                                    | FF<br>ifer Udulut | ch               |        | EST. NO.<br>620240152                                                   | 96_/10                                                                                                                                                                                                                                                                                                                                                                                                                                                                                                                                                                                                                                                                                                                                                                                                                                                                                                                                                                                                                                                                                                                                                                                                                                                                                                                                                                                                                                                                                                                                                                                                                                                                                                                                                                                                                                                                                                                                                                                                                                                                                                                         | 0         |
|                                 | TY, S<br>eband |                                                                                                    | POSE<br>Itine     |                  |        |                                                                         | NUMBER OF RO                                                                                                                                                                                                                                                                                                                                                                                                                                                                                                                                                                                                                                                                                                                                                                                                                                                                                                                                                                                                                                                                                                                                                                                                                                                                                                                                                                                                                                                                                                                                                                                                                                                                                                                                                                                                                                                                                                                                                                                                                                                                                                                   | OMS       |
|                                 |                | ITEE<br>SPITALITY,                                                                                 |                   |                  |        | FOLLOW- UP ( ) YES REQUIRED NO                                          |                                                                                                                                                                                                                                                                                                                                                                                                                                                                                                                                                                                                                                                                                                                                                                                                                                                                                                                                                                                                                                                                                                                                                                                                                                                                                                                                                                                                                                                                                                                                                                                                                                                                                                                                                                                                                                                                                                                                                                                                                                                                                                                                |           |
|                                 |                | WATER/ICE                                                                                          |                   |                  |        |                                                                         |                                                                                                                                                                                                                                                                                                                                                                                                                                                                                                                                                                                                                                                                                                                                                                                                                                                                                                                                                                                                                                                                                                                                                                                                                                                                                                                                                                                                                                                                                                                                                                                                                                                                                                                                                                                                                                                                                                                                                                                                                                                                                                                                |           |
| *                               | T.             | Source, adequate                                                                                   |                   | 5                | No.    | Personnel lavatory facilities: ad-                                      | equate, convenient,                                                                                                                                                                                                                                                                                                                                                                                                                                                                                                                                                                                                                                                                                                                                                                                                                                                                                                                                                                                                                                                                                                                                                                                                                                                                                                                                                                                                                                                                                                                                                                                                                                                                                                                                                                                                                                                                                                                                                                                                                                                                                                            | 1         |
| *                               | 2.             | Hot and cold under pressure                                                                        |                   | 5                | 22.    | accessible, soap, towels, hand-d                                        |                                                                                                                                                                                                                                                                                                                                                                                                                                                                                                                                                                                                                                                                                                                                                                                                                                                                                                                                                                                                                                                                                                                                                                                                                                                                                                                                                                                                                                                                                                                                                                                                                                                                                                                                                                                                                                                                                                                                                                                                                                                                                                                                | 2         |
| •                               | 3.             | Cross Connection                                                                                   |                   |                  |        | receptacles clean, good repair                                          |                                                                                                                                                                                                                                                                                                                                                                                                                                                                                                                                                                                                                                                                                                                                                                                                                                                                                                                                                                                                                                                                                                                                                                                                                                                                                                                                                                                                                                                                                                                                                                                                                                                                                                                                                                                                                                                                                                                                                                                                                                                                                                                                |           |
|                                 | 4.             | Ice machine automatic dispensing, prepackage                                                       | -                 | 2                | 23.    | Outside walls, roof, gutters goo                                        |                                                                                                                                                                                                                                                                                                                                                                                                                                                                                                                                                                                                                                                                                                                                                                                                                                                                                                                                                                                                                                                                                                                                                                                                                                                                                                                                                                                                                                                                                                                                                                                                                                                                                                                                                                                                                                                                                                                                                                                                                                                                                                                                | 1         |
| _                               | 5.             | Ice machine clean, maintained, free of contain                                                     | minants           | 2                | 24.    | Walkways, porches, hallways fr                                          |                                                                                                                                                                                                                                                                                                                                                                                                                                                                                                                                                                                                                                                                                                                                                                                                                                                                                                                                                                                                                                                                                                                                                                                                                                                                                                                                                                                                                                                                                                                                                                                                                                                                                                                                                                                                                                                                                                                                                                                                                                                                                                                                | 1         |
|                                 | 6.             | Ice storage containers and scoops smooth,<br>constructed, designed, cleaned, stored handle<br>used | ed, and           | 1                |        | unnecessary articles, good repair<br>Toilet and bathing facilities: add |                                                                                                                                                                                                                                                                                                                                                                                                                                                                                                                                                                                                                                                                                                                                                                                                                                                                                                                                                                                                                                                                                                                                                                                                                                                                                                                                                                                                                                                                                                                                                                                                                                                                                                                                                                                                                                                                                                                                                                                                                                                                                                                                | Ė         |
|                                 | 7.             | Plumbing installed and maintained                                                                  |                   | 2                | 25.    | designed, clean, good repair, tis                                       | sue, soap, waste                                                                                                                                                                                                                                                                                                                                                                                                                                                                                                                                                                                                                                                                                                                                                                                                                                                                                                                                                                                                                                                                                                                                                                                                                                                                                                                                                                                                                                                                                                                                                                                                                                                                                                                                                                                                                                                                                                                                                                                                                                                                                                               | 2         |
|                                 |                | SEWAGE                                                                                             |                   |                  |        | receptacle                                                              |                                                                                                                                                                                                                                                                                                                                                                                                                                                                                                                                                                                                                                                                                                                                                                                                                                                                                                                                                                                                                                                                                                                                                                                                                                                                                                                                                                                                                                                                                                                                                                                                                                                                                                                                                                                                                                                                                                                                                                                                                                                                                                                                |           |
|                                 | - 6            | Approved sewage and liquid waste disposal,<br>functioning properly                                 |                   | 5                | 24     | Bathing facility: anti-slip tubs, a                                     | dequate slip strips.                                                                                                                                                                                                                                                                                                                                                                                                                                                                                                                                                                                                                                                                                                                                                                                                                                                                                                                                                                                                                                                                                                                                                                                                                                                                                                                                                                                                                                                                                                                                                                                                                                                                                                                                                                                                                                                                                                                                                                                                                                                                                                           |           |
|                                 | 0.             |                                                                                                    |                   |                  | 26.    | appliques, slip-proof mats good repair                                  |                                                                                                                                                                                                                                                                                                                                                                                                                                                                                                                                                                                                                                                                                                                                                                                                                                                                                                                                                                                                                                                                                                                                                                                                                                                                                                                                                                                                                                                                                                                                                                                                                                                                                                                                                                                                                                                                                                                                                                                                                                                                                                                                | 2         |
|                                 |                | INSECT AND RODENT CONTROL                                                                          |                   |                  | 27     | Heating and cooling system adequate, maintained,                        |                                                                                                                                                                                                                                                                                                                                                                                                                                                                                                                                                                                                                                                                                                                                                                                                                                                                                                                                                                                                                                                                                                                                                                                                                                                                                                                                                                                                                                                                                                                                                                                                                                                                                                                                                                                                                                                                                                                                                                                                                                                                                                                                |           |
|                                 | 9.             |                                                                                                    |                   | 4                | 27.    | installed                                                               |                                                                                                                                                                                                                                                                                                                                                                                                                                                                                                                                                                                                                                                                                                                                                                                                                                                                                                                                                                                                                                                                                                                                                                                                                                                                                                                                                                                                                                                                                                                                                                                                                                                                                                                                                                                                                                                                                                                                                                                                                                                                                                                                | 1         |
|                                 | 10.            | Outer openings protected                                                                           |                   | 2                | 28.    | Telephone service                                                       |                                                                                                                                                                                                                                                                                                                                                                                                                                                                                                                                                                                                                                                                                                                                                                                                                                                                                                                                                                                                                                                                                                                                                                                                                                                                                                                                                                                                                                                                                                                                                                                                                                                                                                                                                                                                                                                                                                                                                                                                                                                                                                                                | 1         |
|                                 | 11.            | Harborage, attractants                                                                             |                   | 2                | 29.    | Lighting                                                                |                                                                                                                                                                                                                                                                                                                                                                                                                                                                                                                                                                                                                                                                                                                                                                                                                                                                                                                                                                                                                                                                                                                                                                                                                                                                                                                                                                                                                                                                                                                                                                                                                                                                                                                                                                                                                                                                                                                                                                                                                                                                                                                                | 1         |
|                                 |                | SOLID WASTE                                                                                        |                   |                  | 30.    | Ventilation                                                             |                                                                                                                                                                                                                                                                                                                                                                                                                                                                                                                                                                                                                                                                                                                                                                                                                                                                                                                                                                                                                                                                                                                                                                                                                                                                                                                                                                                                                                                                                                                                                                                                                                                                                                                                                                                                                                                                                                                                                                                                                                                                                                                                | 1         |
|                                 | 12.            | Outside storage containers, area, enclosures,                                                      |                   | 2                | 31.    | Windows, doors, clean, maintain                                         | ned, good repair                                                                                                                                                                                                                                                                                                                                                                                                                                                                                                                                                                                                                                                                                                                                                                                                                                                                                                                                                                                                                                                                                                                                                                                                                                                                                                                                                                                                                                                                                                                                                                                                                                                                                                                                                                                                                                                                                                                                                                                                                                                                                                               | 2         |
|                                 | 13.            | Containers in guest rooms, lobby, hallway, as                                                      |                   | 1                | 32.    | Sleeping rooms adequate soap, clothes hangers, ashtrays, drinki         |                                                                                                                                                                                                                                                                                                                                                                                                                                                                                                                                                                                                                                                                                                                                                                                                                                                                                                                                                                                                                                                                                                                                                                                                                                                                                                                                                                                                                                                                                                                                                                                                                                                                                                                                                                                                                                                                                                                                                                                                                                                                                                                                | (2)       |
|                                 | 14.            | Outside premises shall be maintained free of                                                       | litter and        | 1                | 33.    | Beds, mattresses, springs, slats,<br>covers, spreads clean, good repa   |                                                                                                                                                                                                                                                                                                                                                                                                                                                                                                                                                                                                                                                                                                                                                                                                                                                                                                                                                                                                                                                                                                                                                                                                                                                                                                                                                                                                                                                                                                                                                                                                                                                                                                                                                                                                                                                                                                                                                                                                                                                                                                                                | (2)       |
| _                               | 80.48          | unnecessary articles                                                                               |                   |                  | 34.    | Bedding accessories, mattress p                                         |                                                                                                                                                                                                                                                                                                                                                                                                                                                                                                                                                                                                                                                                                                                                                                                                                                                                                                                                                                                                                                                                                                                                                                                                                                                                                                                                                                                                                                                                                                                                                                                                                                                                                                                                                                                                                                                                                                                                                                                                                                                                                                                                | sheets, 2 |
|                                 |                | POISONOUS AND TOXIC MATERI                                                                         | 11777             |                  |        | pillows, and pilloweases adequa                                         |                                                                                                                                                                                                                                                                                                                                                                                                                                                                                                                                                                                                                                                                                                                                                                                                                                                                                                                                                                                                                                                                                                                                                                                                                                                                                                                                                                                                                                                                                                                                                                                                                                                                                                                                                                                                                                                                                                                                                                                                                                                                                                                                | -         |
| •                               | 15.            | Toxic items properly stored, labeled, and use<br>PERSONNEL                                         | d                 | 4                | 35,    | venetian blinds clean, good repair                                      |                                                                                                                                                                                                                                                                                                                                                                                                                                                                                                                                                                                                                                                                                                                                                                                                                                                                                                                                                                                                                                                                                                                                                                                                                                                                                                                                                                                                                                                                                                                                                                                                                                                                                                                                                                                                                                                                                                                                                                                                                                                                                                                                | 2         |
| *                               | 16.            | Personnel with infections restricted                                                               |                   | 4                | 36.    | Floors, carpet clean, good repair                                       |                                                                                                                                                                                                                                                                                                                                                                                                                                                                                                                                                                                                                                                                                                                                                                                                                                                                                                                                                                                                                                                                                                                                                                                                                                                                                                                                                                                                                                                                                                                                                                                                                                                                                                                                                                                                                                                                                                                                                                                                                                                                                                                                | 1         |
|                                 | 17.            | Hands washed and clean, good hygienic prac                                                         | tices,            | 4                | 37.    | Walls, ceilings, skylights clean,                                       | good repair                                                                                                                                                                                                                                                                                                                                                                                                                                                                                                                                                                                                                                                                                                                                                                                                                                                                                                                                                                                                                                                                                                                                                                                                                                                                                                                                                                                                                                                                                                                                                                                                                                                                                                                                                                                                                                                                                                                                                                                                                                                                                                                    | 1         |
|                                 |                | personal cleanliness                                                                               |                   |                  | 38.    | Storage areas, closets clean, goo                                       | od repair                                                                                                                                                                                                                                                                                                                                                                                                                                                                                                                                                                                                                                                                                                                                                                                                                                                                                                                                                                                                                                                                                                                                                                                                                                                                                                                                                                                                                                                                                                                                                                                                                                                                                                                                                                                                                                                                                                                                                                                                                                                                                                                      | 1         |
|                                 |                | FIRE SAFETY                                                                                        |                   |                  |        | LINEN/EQUIPMENT SAN                                                     | NITIZATION                                                                                                                                                                                                                                                                                                                                                                                                                                                                                                                                                                                                                                                                                                                                                                                                                                                                                                                                                                                                                                                                                                                                                                                                                                                                                                                                                                                                                                                                                                                                                                                                                                                                                                                                                                                                                                                                                                                                                                                                                                                                                                                     |           |
|                                 | 18.            | Fire extinguishers, smoke detectors, fire alarms;                                                  |                   | 4                | 39.    | Maintenance and cleaning equip                                          | the state of the s | 2         |
|                                 | 1000           | installed, number, maintained                                                                      |                   | 52               | 40.    | Clean, soiled linen properly stor                                       | ed                                                                                                                                                                                                                                                                                                                                                                                                                                                                                                                                                                                                                                                                                                                                                                                                                                                                                                                                                                                                                                                                                                                                                                                                                                                                                                                                                                                                                                                                                                                                                                                                                                                                                                                                                                                                                                                                                                                                                                                                                                                                                                                             | 1         |
|                                 |                | Wiring heating, A.C. equipment, boiler room, storage                                               | , storage         | 1772             | 41.    | Linen room clean, orderly                                               |                                                                                                                                                                                                                                                                                                                                                                                                                                                                                                                                                                                                                                                                                                                                                                                                                                                                                                                                                                                                                                                                                                                                                                                                                                                                                                                                                                                                                                                                                                                                                                                                                                                                                                                                                                                                                                                                                                                                                                                                                                                                                                                                | 1         |
|                                 | 19.            | areas maintained, free of litter, unnecessary a                                                    | irticles,         | 4                | * 42.  | Sanitization rinse, glasses, linen                                      | · ·                                                                                                                                                                                                                                                                                                                                                                                                                                                                                                                                                                                                                                                                                                                                                                                                                                                                                                                                                                                                                                                                                                                                                                                                                                                                                                                                                                                                                                                                                                                                                                                                                                                                                                                                                                                                                                                                                                                                                                                                                                                                                                                            | 4         |
|                                 | 20             | flammables properly stored                                                                         |                   | -                | 43.    | No reuse of single service article                                      |                                                                                                                                                                                                                                                                                                                                                                                                                                                                                                                                                                                                                                                                                                                                                                                                                                                                                                                                                                                                                                                                                                                                                                                                                                                                                                                                                                                                                                                                                                                                                                                                                                                                                                                                                                                                                                                                                                                                                                                                                                                                                                                                | 1         |
| •                               | 20.            | Exits, evacuation plans, fire equipment notice<br>GENERAL CONSTRUCTION                             |                   | 4                | 44.    | Single service articles, storage, I<br>properly wrapped                 | nandled, constructed,                                                                                                                                                                                                                                                                                                                                                                                                                                                                                                                                                                                                                                                                                                                                                                                                                                                                                                                                                                                                                                                                                                                                                                                                                                                                                                                                                                                                                                                                                                                                                                                                                                                                                                                                                                                                                                                                                                                                                                                                                                                                                                          | 1         |
|                                 |                |                                                                                                    |                   |                  | 0.7    | ADMINISTRATION                                                          |                                                                                                                                                                                                                                                                                                                                                                                                                                                                                                                                                                                                                                                                                                                                                                                                                                                                                                                                                                                                                                                                                                                                                                                                                                                                                                                                                                                                                                                                                                                                                                                                                                                                                                                                                                                                                                                                                                                                                                                                                                                                                                                                |           |
|                                 | 21.            |                                                                                                    |                   | 2                | ** 45. | Current permit posted                                                   |                                                                                                                                                                                                                                                                                                                                                                                                                                                                                                                                                                                                                                                                                                                                                                                                                                                                                                                                                                                                                                                                                                                                                                                                                                                                                                                                                                                                                                                                                                                                                                                                                                                                                                                                                                                                                                                                                                                                                                                                                                                                                                                                | 0         |
|                                 |                | receptacles rrect any violations of critical items within ten (10) days may re                     |                   |                  | ** 46. | Most current complete inspectio                                         | n report posted                                                                                                                                                                                                                                                                                                                                                                                                                                                                                                                                                                                                                                                                                                                                                                                                                                                                                                                                                                                                                                                                                                                                                                                                                                                                                                                                                                                                                                                                                                                                                                                                                                                                                                                                                                                                                                                                                                                                                                                                                                                                                                                | 0         |