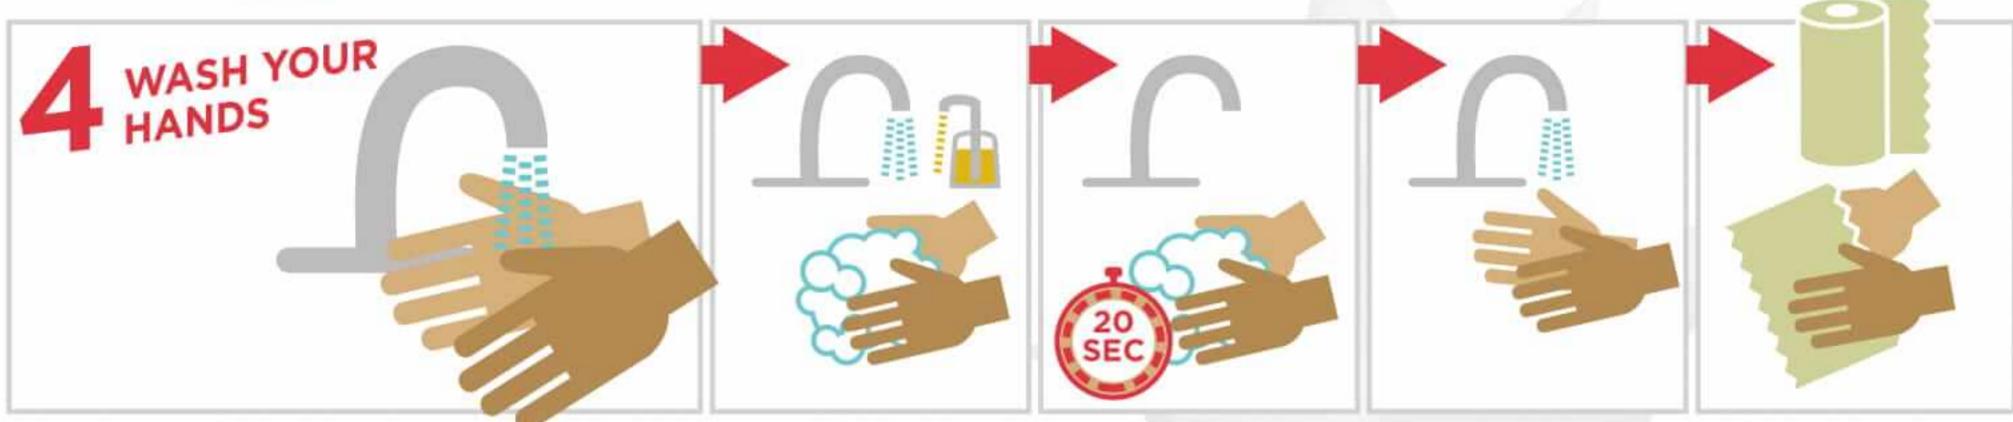

### HOTEL/MOTEL INSPECTION REPORT TENNESSEE DEPARTMENT OF HEALTH DIVISION OF ENVIRONMENTAL HEALTH

| ESTABLISHMENT Woodspring Suites |                |                                                                                                    |                   | DATE<br>08/29/22 | SCORE  |                                                                         |                                                                                                                                                                                                                                                                                                                                                                                                                                                                                                                                                                                                                                                                                                                                                                                                                                                                                                                                                                                                                                                                                                                                                                                                                                                                                                                                                                                                                                                                                                                                                                                                                                                                                                                                                                                                                                                                                                                                                                                                                                                                                                                                |           |
|---------------------------------|----------------|----------------------------------------------------------------------------------------------------|-------------------|------------------|--------|-------------------------------------------------------------------------|--------------------------------------------------------------------------------------------------------------------------------------------------------------------------------------------------------------------------------------------------------------------------------------------------------------------------------------------------------------------------------------------------------------------------------------------------------------------------------------------------------------------------------------------------------------------------------------------------------------------------------------------------------------------------------------------------------------------------------------------------------------------------------------------------------------------------------------------------------------------------------------------------------------------------------------------------------------------------------------------------------------------------------------------------------------------------------------------------------------------------------------------------------------------------------------------------------------------------------------------------------------------------------------------------------------------------------------------------------------------------------------------------------------------------------------------------------------------------------------------------------------------------------------------------------------------------------------------------------------------------------------------------------------------------------------------------------------------------------------------------------------------------------------------------------------------------------------------------------------------------------------------------------------------------------------------------------------------------------------------------------------------------------------------------------------------------------------------------------------------------------|-----------|
|                                 | )5 S.          |                                                                                                    | FF<br>ifer Udulut | ch               |        | EST. NO.<br>620240152                                                   | 96_/10                                                                                                                                                                                                                                                                                                                                                                                                                                                                                                                                                                                                                                                                                                                                                                                                                                                                                                                                                                                                                                                                                                                                                                                                                                                                                                                                                                                                                                                                                                                                                                                                                                                                                                                                                                                                                                                                                                                                                                                                                                                                                                                         | 0         |
|                                 | TY, S<br>eband |                                                                                                    | POSE<br>Itine     |                  |        |                                                                         | NUMBER OF RO                                                                                                                                                                                                                                                                                                                                                                                                                                                                                                                                                                                                                                                                                                                                                                                                                                                                                                                                                                                                                                                                                                                                                                                                                                                                                                                                                                                                                                                                                                                                                                                                                                                                                                                                                                                                                                                                                                                                                                                                                                                                                                                   | OMS       |
|                                 |                | ITEE<br>SPITALITY,                                                                                 |                   |                  |        | FOLLOW- UP ( ) YES REQUIRED NO                                          |                                                                                                                                                                                                                                                                                                                                                                                                                                                                                                                                                                                                                                                                                                                                                                                                                                                                                                                                                                                                                                                                                                                                                                                                                                                                                                                                                                                                                                                                                                                                                                                                                                                                                                                                                                                                                                                                                                                                                                                                                                                                                                                                |           |
|                                 |                | WATER/ICE                                                                                          |                   |                  |        |                                                                         |                                                                                                                                                                                                                                                                                                                                                                                                                                                                                                                                                                                                                                                                                                                                                                                                                                                                                                                                                                                                                                                                                                                                                                                                                                                                                                                                                                                                                                                                                                                                                                                                                                                                                                                                                                                                                                                                                                                                                                                                                                                                                                                                |           |
| *                               | T.             | Source, adequate                                                                                   |                   | 5                | No.    | Personnel lavatory facilities: ad-                                      | equate, convenient,                                                                                                                                                                                                                                                                                                                                                                                                                                                                                                                                                                                                                                                                                                                                                                                                                                                                                                                                                                                                                                                                                                                                                                                                                                                                                                                                                                                                                                                                                                                                                                                                                                                                                                                                                                                                                                                                                                                                                                                                                                                                                                            | 1         |
| *                               | 2.             | Hot and cold under pressure                                                                        |                   | 5                | 22.    | accessible, soap, towels, hand-d                                        |                                                                                                                                                                                                                                                                                                                                                                                                                                                                                                                                                                                                                                                                                                                                                                                                                                                                                                                                                                                                                                                                                                                                                                                                                                                                                                                                                                                                                                                                                                                                                                                                                                                                                                                                                                                                                                                                                                                                                                                                                                                                                                                                | 2         |
| •                               | 3.             | Cross Connection                                                                                   |                   |                  |        | receptacles clean, good repair                                          |                                                                                                                                                                                                                                                                                                                                                                                                                                                                                                                                                                                                                                                                                                                                                                                                                                                                                                                                                                                                                                                                                                                                                                                                                                                                                                                                                                                                                                                                                                                                                                                                                                                                                                                                                                                                                                                                                                                                                                                                                                                                                                                                |           |
|                                 | 4.             | Ice machine automatic dispensing, prepackage                                                       | -                 | 2                | 23.    | Outside walls, roof, gutters goo                                        |                                                                                                                                                                                                                                                                                                                                                                                                                                                                                                                                                                                                                                                                                                                                                                                                                                                                                                                                                                                                                                                                                                                                                                                                                                                                                                                                                                                                                                                                                                                                                                                                                                                                                                                                                                                                                                                                                                                                                                                                                                                                                                                                | 1         |
| _                               | 5.             | Ice machine clean, maintained, free of contain                                                     | minants           | 2                | 24.    | Walkways, porches, hallways fr                                          |                                                                                                                                                                                                                                                                                                                                                                                                                                                                                                                                                                                                                                                                                                                                                                                                                                                                                                                                                                                                                                                                                                                                                                                                                                                                                                                                                                                                                                                                                                                                                                                                                                                                                                                                                                                                                                                                                                                                                                                                                                                                                                                                | 1         |
|                                 | 6.             | Ice storage containers and scoops smooth,<br>constructed, designed, cleaned, stored handle<br>used | ed, and           | 1                |        | unnecessary articles, good repair<br>Toilet and bathing facilities: add |                                                                                                                                                                                                                                                                                                                                                                                                                                                                                                                                                                                                                                                                                                                                                                                                                                                                                                                                                                                                                                                                                                                                                                                                                                                                                                                                                                                                                                                                                                                                                                                                                                                                                                                                                                                                                                                                                                                                                                                                                                                                                                                                | Ė         |
|                                 | 7.             | Plumbing installed and maintained                                                                  |                   | 2                | 25.    | designed, clean, good repair, tis                                       | sue, soap, waste                                                                                                                                                                                                                                                                                                                                                                                                                                                                                                                                                                                                                                                                                                                                                                                                                                                                                                                                                                                                                                                                                                                                                                                                                                                                                                                                                                                                                                                                                                                                                                                                                                                                                                                                                                                                                                                                                                                                                                                                                                                                                                               | 2         |
|                                 |                | SEWAGE                                                                                             |                   |                  |        | receptacle                                                              |                                                                                                                                                                                                                                                                                                                                                                                                                                                                                                                                                                                                                                                                                                                                                                                                                                                                                                                                                                                                                                                                                                                                                                                                                                                                                                                                                                                                                                                                                                                                                                                                                                                                                                                                                                                                                                                                                                                                                                                                                                                                                                                                |           |
|                                 | - 6            | Approved sewage and liquid waste disposal,<br>functioning properly                                 |                   | 5                | 24     | Bathing facility: anti-slip tubs, a                                     | dequate slip strips.                                                                                                                                                                                                                                                                                                                                                                                                                                                                                                                                                                                                                                                                                                                                                                                                                                                                                                                                                                                                                                                                                                                                                                                                                                                                                                                                                                                                                                                                                                                                                                                                                                                                                                                                                                                                                                                                                                                                                                                                                                                                                                           |           |
|                                 | 0.             |                                                                                                    |                   |                  | 26.    | appliques, slip-proof mats good repair                                  |                                                                                                                                                                                                                                                                                                                                                                                                                                                                                                                                                                                                                                                                                                                                                                                                                                                                                                                                                                                                                                                                                                                                                                                                                                                                                                                                                                                                                                                                                                                                                                                                                                                                                                                                                                                                                                                                                                                                                                                                                                                                                                                                | 2         |
|                                 |                | INSECT AND RODENT CONTROL                                                                          |                   |                  | 27     | Heating and cooling system adequate, maintained,                        |                                                                                                                                                                                                                                                                                                                                                                                                                                                                                                                                                                                                                                                                                                                                                                                                                                                                                                                                                                                                                                                                                                                                                                                                                                                                                                                                                                                                                                                                                                                                                                                                                                                                                                                                                                                                                                                                                                                                                                                                                                                                                                                                |           |
|                                 | 9.             |                                                                                                    |                   | 4                | 27.    | installed                                                               |                                                                                                                                                                                                                                                                                                                                                                                                                                                                                                                                                                                                                                                                                                                                                                                                                                                                                                                                                                                                                                                                                                                                                                                                                                                                                                                                                                                                                                                                                                                                                                                                                                                                                                                                                                                                                                                                                                                                                                                                                                                                                                                                | 1         |
|                                 | 10.            | Outer openings protected                                                                           |                   | 2                | 28.    | Telephone service                                                       |                                                                                                                                                                                                                                                                                                                                                                                                                                                                                                                                                                                                                                                                                                                                                                                                                                                                                                                                                                                                                                                                                                                                                                                                                                                                                                                                                                                                                                                                                                                                                                                                                                                                                                                                                                                                                                                                                                                                                                                                                                                                                                                                | 1         |
|                                 | 11.            | Harborage, attractants                                                                             |                   | 2                | 29.    | Lighting                                                                |                                                                                                                                                                                                                                                                                                                                                                                                                                                                                                                                                                                                                                                                                                                                                                                                                                                                                                                                                                                                                                                                                                                                                                                                                                                                                                                                                                                                                                                                                                                                                                                                                                                                                                                                                                                                                                                                                                                                                                                                                                                                                                                                | 1         |
|                                 |                | SOLID WASTE                                                                                        |                   |                  | 30.    | Ventilation                                                             |                                                                                                                                                                                                                                                                                                                                                                                                                                                                                                                                                                                                                                                                                                                                                                                                                                                                                                                                                                                                                                                                                                                                                                                                                                                                                                                                                                                                                                                                                                                                                                                                                                                                                                                                                                                                                                                                                                                                                                                                                                                                                                                                | 1         |
|                                 | 12.            | Outside storage containers, area, enclosures,                                                      |                   | 2                | 31.    | Windows, doors, clean, maintain                                         | ned, good repair                                                                                                                                                                                                                                                                                                                                                                                                                                                                                                                                                                                                                                                                                                                                                                                                                                                                                                                                                                                                                                                                                                                                                                                                                                                                                                                                                                                                                                                                                                                                                                                                                                                                                                                                                                                                                                                                                                                                                                                                                                                                                                               | 2         |
|                                 | 13.            | Containers in guest rooms, lobby, hallway, as                                                      |                   | 1                | 32.    | Sleeping rooms adequate soap, clothes hangers, ashtrays, drinki         |                                                                                                                                                                                                                                                                                                                                                                                                                                                                                                                                                                                                                                                                                                                                                                                                                                                                                                                                                                                                                                                                                                                                                                                                                                                                                                                                                                                                                                                                                                                                                                                                                                                                                                                                                                                                                                                                                                                                                                                                                                                                                                                                | (2)       |
|                                 | 14.            | Outside premises shall be maintained free of                                                       | litter and        | 1                | 33.    | Beds, mattresses, springs, slats,<br>covers, spreads clean, good repa   |                                                                                                                                                                                                                                                                                                                                                                                                                                                                                                                                                                                                                                                                                                                                                                                                                                                                                                                                                                                                                                                                                                                                                                                                                                                                                                                                                                                                                                                                                                                                                                                                                                                                                                                                                                                                                                                                                                                                                                                                                                                                                                                                | (2)       |
| _                               | 80.48          | unnecessary articles                                                                               |                   |                  | 34.    | Bedding accessories, mattress p                                         |                                                                                                                                                                                                                                                                                                                                                                                                                                                                                                                                                                                                                                                                                                                                                                                                                                                                                                                                                                                                                                                                                                                                                                                                                                                                                                                                                                                                                                                                                                                                                                                                                                                                                                                                                                                                                                                                                                                                                                                                                                                                                                                                | sheets, 2 |
|                                 |                | POISONOUS AND TOXIC MATERI                                                                         | 11777             |                  |        | pillows, and pilloweases adequa                                         |                                                                                                                                                                                                                                                                                                                                                                                                                                                                                                                                                                                                                                                                                                                                                                                                                                                                                                                                                                                                                                                                                                                                                                                                                                                                                                                                                                                                                                                                                                                                                                                                                                                                                                                                                                                                                                                                                                                                                                                                                                                                                                                                | -         |
| •                               | 15.            | Toxic items properly stored, labeled, and use<br>PERSONNEL                                         | d                 | 4                | 35,    | venetian blinds clean, good repair                                      |                                                                                                                                                                                                                                                                                                                                                                                                                                                                                                                                                                                                                                                                                                                                                                                                                                                                                                                                                                                                                                                                                                                                                                                                                                                                                                                                                                                                                                                                                                                                                                                                                                                                                                                                                                                                                                                                                                                                                                                                                                                                                                                                | 2         |
| *                               | 16.            | Personnel with infections restricted                                                               |                   | 4                | 36.    | Floors, carpet clean, good repair                                       |                                                                                                                                                                                                                                                                                                                                                                                                                                                                                                                                                                                                                                                                                                                                                                                                                                                                                                                                                                                                                                                                                                                                                                                                                                                                                                                                                                                                                                                                                                                                                                                                                                                                                                                                                                                                                                                                                                                                                                                                                                                                                                                                | 1         |
|                                 | 17.            | Hands washed and clean, good hygienic prac                                                         | tices,            | 4                | 37.    | Walls, ceilings, skylights clean,                                       | good repair                                                                                                                                                                                                                                                                                                                                                                                                                                                                                                                                                                                                                                                                                                                                                                                                                                                                                                                                                                                                                                                                                                                                                                                                                                                                                                                                                                                                                                                                                                                                                                                                                                                                                                                                                                                                                                                                                                                                                                                                                                                                                                                    | 1         |
|                                 |                | personal cleanliness                                                                               |                   |                  | 38.    | Storage areas, closets clean, goo                                       | od repair                                                                                                                                                                                                                                                                                                                                                                                                                                                                                                                                                                                                                                                                                                                                                                                                                                                                                                                                                                                                                                                                                                                                                                                                                                                                                                                                                                                                                                                                                                                                                                                                                                                                                                                                                                                                                                                                                                                                                                                                                                                                                                                      | 1         |
|                                 |                | FIRE SAFETY                                                                                        |                   |                  |        | LINEN/EQUIPMENT SAN                                                     | NITIZATION                                                                                                                                                                                                                                                                                                                                                                                                                                                                                                                                                                                                                                                                                                                                                                                                                                                                                                                                                                                                                                                                                                                                                                                                                                                                                                                                                                                                                                                                                                                                                                                                                                                                                                                                                                                                                                                                                                                                                                                                                                                                                                                     |           |
|                                 | 18.            | Fire extinguishers, smoke detectors, fire alarms;                                                  |                   | 4                | 39.    | Maintenance and cleaning equip                                          | the state of the s | 2         |
|                                 | 1000           | installed, number, maintained                                                                      |                   | 52               | 40.    | Clean, soiled linen properly stor                                       | ed                                                                                                                                                                                                                                                                                                                                                                                                                                                                                                                                                                                                                                                                                                                                                                                                                                                                                                                                                                                                                                                                                                                                                                                                                                                                                                                                                                                                                                                                                                                                                                                                                                                                                                                                                                                                                                                                                                                                                                                                                                                                                                                             | 1         |
|                                 |                | Wiring heating, A.C. equipment, boiler room, storage                                               | , storage         | 1772             | 41.    | Linen room clean, orderly                                               |                                                                                                                                                                                                                                                                                                                                                                                                                                                                                                                                                                                                                                                                                                                                                                                                                                                                                                                                                                                                                                                                                                                                                                                                                                                                                                                                                                                                                                                                                                                                                                                                                                                                                                                                                                                                                                                                                                                                                                                                                                                                                                                                | 1         |
|                                 | 19.            | areas maintained, free of litter, unnecessary a                                                    | irticles,         | 4                | * 42.  | Sanitization rinse, glasses, linen                                      | · ·                                                                                                                                                                                                                                                                                                                                                                                                                                                                                                                                                                                                                                                                                                                                                                                                                                                                                                                                                                                                                                                                                                                                                                                                                                                                                                                                                                                                                                                                                                                                                                                                                                                                                                                                                                                                                                                                                                                                                                                                                                                                                                                            | 4         |
|                                 | 20             | flammables properly stored                                                                         |                   | -                | 43.    | No reuse of single service article                                      |                                                                                                                                                                                                                                                                                                                                                                                                                                                                                                                                                                                                                                                                                                                                                                                                                                                                                                                                                                                                                                                                                                                                                                                                                                                                                                                                                                                                                                                                                                                                                                                                                                                                                                                                                                                                                                                                                                                                                                                                                                                                                                                                | 1         |
| •                               | 20.            | Exits, evacuation plans, fire equipment notice<br>GENERAL CONSTRUCTION                             |                   | 4                | 44.    | Single service articles, storage, I<br>properly wrapped                 | nandled, constructed,                                                                                                                                                                                                                                                                                                                                                                                                                                                                                                                                                                                                                                                                                                                                                                                                                                                                                                                                                                                                                                                                                                                                                                                                                                                                                                                                                                                                                                                                                                                                                                                                                                                                                                                                                                                                                                                                                                                                                                                                                                                                                                          | 1         |
|                                 |                |                                                                                                    |                   |                  | 0.7    | ADMINISTRATION                                                          |                                                                                                                                                                                                                                                                                                                                                                                                                                                                                                                                                                                                                                                                                                                                                                                                                                                                                                                                                                                                                                                                                                                                                                                                                                                                                                                                                                                                                                                                                                                                                                                                                                                                                                                                                                                                                                                                                                                                                                                                                                                                                                                                |           |
|                                 | 21.            |                                                                                                    |                   | 2                | ** 45. | Current permit posted                                                   |                                                                                                                                                                                                                                                                                                                                                                                                                                                                                                                                                                                                                                                                                                                                                                                                                                                                                                                                                                                                                                                                                                                                                                                                                                                                                                                                                                                                                                                                                                                                                                                                                                                                                                                                                                                                                                                                                                                                                                                                                                                                                                                                | 0         |
|                                 |                | receptacles rrect any violations of critical items within ten (10) days may re                     |                   |                  | ** 46. | Most current complete inspectio                                         | n report posted                                                                                                                                                                                                                                                                                                                                                                                                                                                                                                                                                                                                                                                                                                                                                                                                                                                                                                                                                                                                                                                                                                                                                                                                                                                                                                                                                                                                                                                                                                                                                                                                                                                                                                                                                                                                                                                                                                                                                                                                                                                                                                                | 0         |