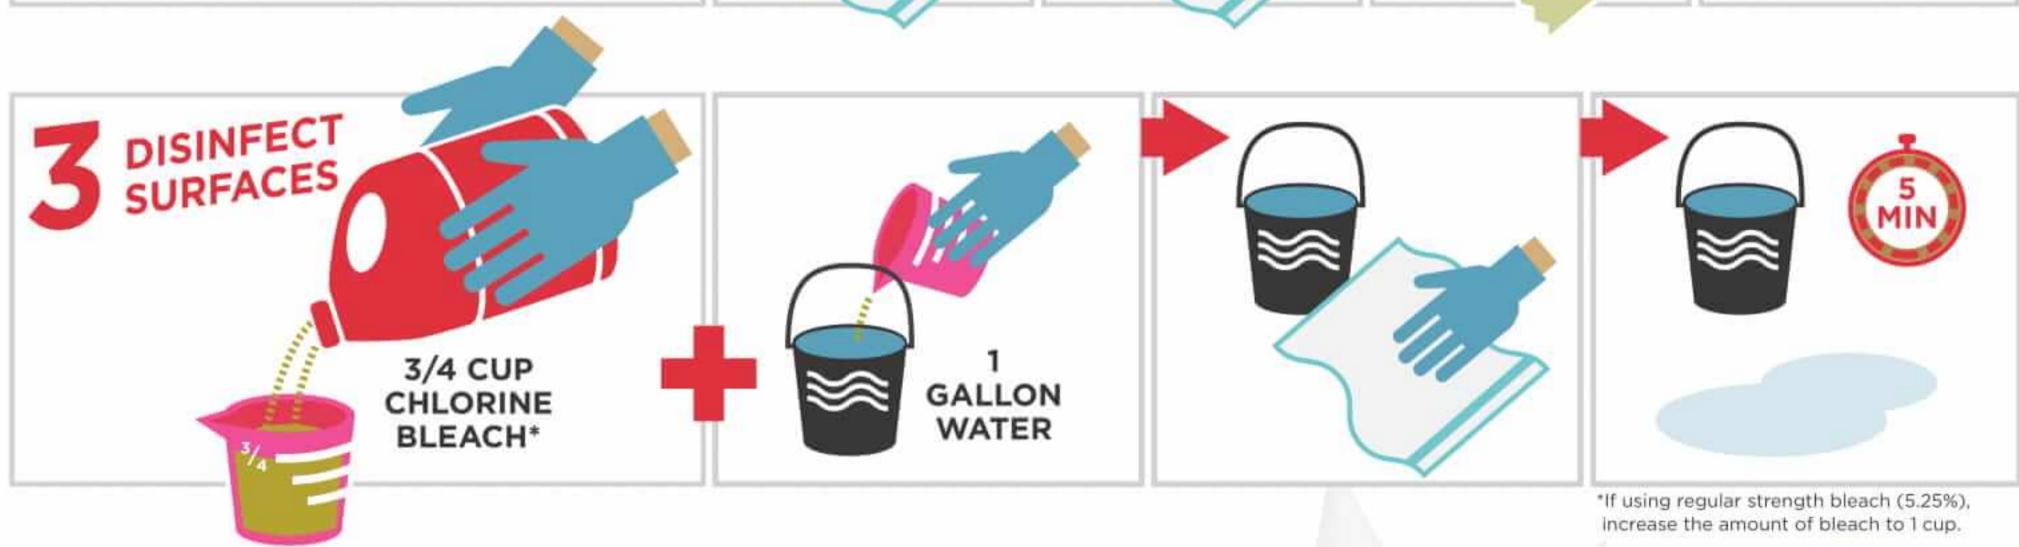

### HOTEL/MOTEL INSPECTION REPORT TENNESSEE DEPARTMENT OF HEALTH DIVISION OF ENVIRONMENTAL HEALTH

| ESTABLISHMENT Woodspring Suites |                |                                                                                                    |                   | DATE<br>08/29/22 | SCORE  |                                                                         |                                                                                                                                                                                                                                                                                                                                                                                                                                                                                                                                                                                                                                                                                                                                                                                                                                                                                                                                                                                                                                                                                                                                                                                                                                                                                                                                                                                                                                                                                                                                                                                                                                                                                                                                                                                                                                                                                                                                                                                                                                                                                                                                |           |
|---------------------------------|----------------|----------------------------------------------------------------------------------------------------|-------------------|------------------|--------|-------------------------------------------------------------------------|--------------------------------------------------------------------------------------------------------------------------------------------------------------------------------------------------------------------------------------------------------------------------------------------------------------------------------------------------------------------------------------------------------------------------------------------------------------------------------------------------------------------------------------------------------------------------------------------------------------------------------------------------------------------------------------------------------------------------------------------------------------------------------------------------------------------------------------------------------------------------------------------------------------------------------------------------------------------------------------------------------------------------------------------------------------------------------------------------------------------------------------------------------------------------------------------------------------------------------------------------------------------------------------------------------------------------------------------------------------------------------------------------------------------------------------------------------------------------------------------------------------------------------------------------------------------------------------------------------------------------------------------------------------------------------------------------------------------------------------------------------------------------------------------------------------------------------------------------------------------------------------------------------------------------------------------------------------------------------------------------------------------------------------------------------------------------------------------------------------------------------|-----------|
|                                 | )5 S.          |                                                                                                    | FF<br>ifer Udulut | ch               |        | EST. NO.<br>620240152                                                   | 96_/10                                                                                                                                                                                                                                                                                                                                                                                                                                                                                                                                                                                                                                                                                                                                                                                                                                                                                                                                                                                                                                                                                                                                                                                                                                                                                                                                                                                                                                                                                                                                                                                                                                                                                                                                                                                                                                                                                                                                                                                                                                                                                                                         | 0         |
|                                 | TY, S<br>eband |                                                                                                    | POSE<br>Itine     |                  |        |                                                                         | NUMBER OF RO                                                                                                                                                                                                                                                                                                                                                                                                                                                                                                                                                                                                                                                                                                                                                                                                                                                                                                                                                                                                                                                                                                                                                                                                                                                                                                                                                                                                                                                                                                                                                                                                                                                                                                                                                                                                                                                                                                                                                                                                                                                                                                                   | OMS       |
|                                 |                | ITEE<br>SPITALITY,                                                                                 |                   |                  |        | FOLLOW- UP ( ) YES REQUIRED NO                                          |                                                                                                                                                                                                                                                                                                                                                                                                                                                                                                                                                                                                                                                                                                                                                                                                                                                                                                                                                                                                                                                                                                                                                                                                                                                                                                                                                                                                                                                                                                                                                                                                                                                                                                                                                                                                                                                                                                                                                                                                                                                                                                                                |           |
|                                 |                | WATER/ICE                                                                                          |                   |                  |        |                                                                         |                                                                                                                                                                                                                                                                                                                                                                                                                                                                                                                                                                                                                                                                                                                                                                                                                                                                                                                                                                                                                                                                                                                                                                                                                                                                                                                                                                                                                                                                                                                                                                                                                                                                                                                                                                                                                                                                                                                                                                                                                                                                                                                                |           |
| *                               | T.             | Source, adequate                                                                                   |                   | 5                | No.    | Personnel lavatory facilities: ad-                                      | equate, convenient,                                                                                                                                                                                                                                                                                                                                                                                                                                                                                                                                                                                                                                                                                                                                                                                                                                                                                                                                                                                                                                                                                                                                                                                                                                                                                                                                                                                                                                                                                                                                                                                                                                                                                                                                                                                                                                                                                                                                                                                                                                                                                                            | 1         |
| *                               | 2.             | Hot and cold under pressure                                                                        |                   | 5                | 22.    | accessible, soap, towels, hand-d                                        |                                                                                                                                                                                                                                                                                                                                                                                                                                                                                                                                                                                                                                                                                                                                                                                                                                                                                                                                                                                                                                                                                                                                                                                                                                                                                                                                                                                                                                                                                                                                                                                                                                                                                                                                                                                                                                                                                                                                                                                                                                                                                                                                | 2         |
| •                               | 3.             | Cross Connection                                                                                   |                   |                  |        | receptacles clean, good repair                                          |                                                                                                                                                                                                                                                                                                                                                                                                                                                                                                                                                                                                                                                                                                                                                                                                                                                                                                                                                                                                                                                                                                                                                                                                                                                                                                                                                                                                                                                                                                                                                                                                                                                                                                                                                                                                                                                                                                                                                                                                                                                                                                                                |           |
|                                 | 4.             | Ice machine automatic dispensing, prepackage                                                       | -                 | 2                | 23.    | Outside walls, roof, gutters goo                                        |                                                                                                                                                                                                                                                                                                                                                                                                                                                                                                                                                                                                                                                                                                                                                                                                                                                                                                                                                                                                                                                                                                                                                                                                                                                                                                                                                                                                                                                                                                                                                                                                                                                                                                                                                                                                                                                                                                                                                                                                                                                                                                                                | 1         |
| _                               | 5.             | Ice machine clean, maintained, free of contain                                                     | minants           | 2                | 24.    | Walkways, porches, hallways fr                                          |                                                                                                                                                                                                                                                                                                                                                                                                                                                                                                                                                                                                                                                                                                                                                                                                                                                                                                                                                                                                                                                                                                                                                                                                                                                                                                                                                                                                                                                                                                                                                                                                                                                                                                                                                                                                                                                                                                                                                                                                                                                                                                                                | 1         |
|                                 | 6.             | Ice storage containers and scoops smooth,<br>constructed, designed, cleaned, stored handle<br>used | ed, and           | 1                |        | unnecessary articles, good repair<br>Toilet and bathing facilities: add |                                                                                                                                                                                                                                                                                                                                                                                                                                                                                                                                                                                                                                                                                                                                                                                                                                                                                                                                                                                                                                                                                                                                                                                                                                                                                                                                                                                                                                                                                                                                                                                                                                                                                                                                                                                                                                                                                                                                                                                                                                                                                                                                | Ė         |
|                                 | 7.             | Plumbing installed and maintained                                                                  |                   | 2                | 25.    | designed, clean, good repair, tis                                       | sue, soap, waste                                                                                                                                                                                                                                                                                                                                                                                                                                                                                                                                                                                                                                                                                                                                                                                                                                                                                                                                                                                                                                                                                                                                                                                                                                                                                                                                                                                                                                                                                                                                                                                                                                                                                                                                                                                                                                                                                                                                                                                                                                                                                                               | 2         |
|                                 |                | SEWAGE                                                                                             |                   |                  |        | receptacle                                                              |                                                                                                                                                                                                                                                                                                                                                                                                                                                                                                                                                                                                                                                                                                                                                                                                                                                                                                                                                                                                                                                                                                                                                                                                                                                                                                                                                                                                                                                                                                                                                                                                                                                                                                                                                                                                                                                                                                                                                                                                                                                                                                                                |           |
|                                 | - 6            | Approved sewage and liquid waste disposal,<br>functioning properly                                 |                   | 5                | 24     | Bathing facility: anti-slip tubs, a                                     | dequate slip strips.                                                                                                                                                                                                                                                                                                                                                                                                                                                                                                                                                                                                                                                                                                                                                                                                                                                                                                                                                                                                                                                                                                                                                                                                                                                                                                                                                                                                                                                                                                                                                                                                                                                                                                                                                                                                                                                                                                                                                                                                                                                                                                           |           |
|                                 | 0.             |                                                                                                    |                   |                  | 26.    | appliques, slip-proof mats good repair                                  |                                                                                                                                                                                                                                                                                                                                                                                                                                                                                                                                                                                                                                                                                                                                                                                                                                                                                                                                                                                                                                                                                                                                                                                                                                                                                                                                                                                                                                                                                                                                                                                                                                                                                                                                                                                                                                                                                                                                                                                                                                                                                                                                | 2         |
|                                 |                | INSECT AND RODENT CONTROL                                                                          |                   |                  | 27     | Heating and cooling system adequate, maintained,                        |                                                                                                                                                                                                                                                                                                                                                                                                                                                                                                                                                                                                                                                                                                                                                                                                                                                                                                                                                                                                                                                                                                                                                                                                                                                                                                                                                                                                                                                                                                                                                                                                                                                                                                                                                                                                                                                                                                                                                                                                                                                                                                                                |           |
|                                 | 9.             |                                                                                                    |                   | 4                | 27.    | installed                                                               |                                                                                                                                                                                                                                                                                                                                                                                                                                                                                                                                                                                                                                                                                                                                                                                                                                                                                                                                                                                                                                                                                                                                                                                                                                                                                                                                                                                                                                                                                                                                                                                                                                                                                                                                                                                                                                                                                                                                                                                                                                                                                                                                | 1         |
|                                 | 10.            | Outer openings protected                                                                           |                   | 2                | 28.    | Telephone service                                                       |                                                                                                                                                                                                                                                                                                                                                                                                                                                                                                                                                                                                                                                                                                                                                                                                                                                                                                                                                                                                                                                                                                                                                                                                                                                                                                                                                                                                                                                                                                                                                                                                                                                                                                                                                                                                                                                                                                                                                                                                                                                                                                                                | 1         |
|                                 | 11.            | Harborage, attractants                                                                             |                   | 2                | 29.    | Lighting                                                                |                                                                                                                                                                                                                                                                                                                                                                                                                                                                                                                                                                                                                                                                                                                                                                                                                                                                                                                                                                                                                                                                                                                                                                                                                                                                                                                                                                                                                                                                                                                                                                                                                                                                                                                                                                                                                                                                                                                                                                                                                                                                                                                                | 1         |
|                                 |                | SOLID WASTE                                                                                        |                   |                  | 30.    | Ventilation                                                             |                                                                                                                                                                                                                                                                                                                                                                                                                                                                                                                                                                                                                                                                                                                                                                                                                                                                                                                                                                                                                                                                                                                                                                                                                                                                                                                                                                                                                                                                                                                                                                                                                                                                                                                                                                                                                                                                                                                                                                                                                                                                                                                                | 1         |
|                                 | 12.            | Outside storage containers, area, enclosures,                                                      |                   | 2                | 31.    | Windows, doors, clean, maintain                                         | ned, good repair                                                                                                                                                                                                                                                                                                                                                                                                                                                                                                                                                                                                                                                                                                                                                                                                                                                                                                                                                                                                                                                                                                                                                                                                                                                                                                                                                                                                                                                                                                                                                                                                                                                                                                                                                                                                                                                                                                                                                                                                                                                                                                               | 2         |
|                                 | 13.            | Containers in guest rooms, lobby, hallway, as                                                      |                   | 1                | 32.    | Sleeping rooms adequate soap, clothes hangers, ashtrays, drinki         |                                                                                                                                                                                                                                                                                                                                                                                                                                                                                                                                                                                                                                                                                                                                                                                                                                                                                                                                                                                                                                                                                                                                                                                                                                                                                                                                                                                                                                                                                                                                                                                                                                                                                                                                                                                                                                                                                                                                                                                                                                                                                                                                | (2)       |
|                                 | 14.            | Outside premises shall be maintained free of                                                       | litter and        | 1                | 33.    | Beds, mattresses, springs, slats,<br>covers, spreads clean, good repa   |                                                                                                                                                                                                                                                                                                                                                                                                                                                                                                                                                                                                                                                                                                                                                                                                                                                                                                                                                                                                                                                                                                                                                                                                                                                                                                                                                                                                                                                                                                                                                                                                                                                                                                                                                                                                                                                                                                                                                                                                                                                                                                                                | (2)       |
| _                               | 80.48          | unnecessary articles                                                                               |                   |                  | 34.    | Bedding accessories, mattress p                                         |                                                                                                                                                                                                                                                                                                                                                                                                                                                                                                                                                                                                                                                                                                                                                                                                                                                                                                                                                                                                                                                                                                                                                                                                                                                                                                                                                                                                                                                                                                                                                                                                                                                                                                                                                                                                                                                                                                                                                                                                                                                                                                                                | sheets, 2 |
|                                 |                | POISONOUS AND TOXIC MATERI                                                                         | 11777             |                  |        | pillows, and pilloweases adequa                                         |                                                                                                                                                                                                                                                                                                                                                                                                                                                                                                                                                                                                                                                                                                                                                                                                                                                                                                                                                                                                                                                                                                                                                                                                                                                                                                                                                                                                                                                                                                                                                                                                                                                                                                                                                                                                                                                                                                                                                                                                                                                                                                                                | -         |
| •                               | 15.            | Toxic items properly stored, labeled, and use<br>PERSONNEL                                         | d                 | 4                | 35,    | venetian blinds clean, good repair                                      |                                                                                                                                                                                                                                                                                                                                                                                                                                                                                                                                                                                                                                                                                                                                                                                                                                                                                                                                                                                                                                                                                                                                                                                                                                                                                                                                                                                                                                                                                                                                                                                                                                                                                                                                                                                                                                                                                                                                                                                                                                                                                                                                | 2         |
| *                               | 16.            | Personnel with infections restricted                                                               |                   | 4                | 36.    | Floors, carpet clean, good repair                                       |                                                                                                                                                                                                                                                                                                                                                                                                                                                                                                                                                                                                                                                                                                                                                                                                                                                                                                                                                                                                                                                                                                                                                                                                                                                                                                                                                                                                                                                                                                                                                                                                                                                                                                                                                                                                                                                                                                                                                                                                                                                                                                                                | 1         |
|                                 | 17.            | Hands washed and clean, good hygienic prac                                                         | tices,            | 4                | 37.    | Walls, ceilings, skylights clean,                                       | good repair                                                                                                                                                                                                                                                                                                                                                                                                                                                                                                                                                                                                                                                                                                                                                                                                                                                                                                                                                                                                                                                                                                                                                                                                                                                                                                                                                                                                                                                                                                                                                                                                                                                                                                                                                                                                                                                                                                                                                                                                                                                                                                                    | 1         |
|                                 |                | personal cleanliness                                                                               |                   |                  | 38.    | Storage areas, closets clean, goo                                       | od repair                                                                                                                                                                                                                                                                                                                                                                                                                                                                                                                                                                                                                                                                                                                                                                                                                                                                                                                                                                                                                                                                                                                                                                                                                                                                                                                                                                                                                                                                                                                                                                                                                                                                                                                                                                                                                                                                                                                                                                                                                                                                                                                      | 1         |
|                                 |                | FIRE SAFETY                                                                                        |                   |                  |        | LINEN/EQUIPMENT SAN                                                     | NITIZATION                                                                                                                                                                                                                                                                                                                                                                                                                                                                                                                                                                                                                                                                                                                                                                                                                                                                                                                                                                                                                                                                                                                                                                                                                                                                                                                                                                                                                                                                                                                                                                                                                                                                                                                                                                                                                                                                                                                                                                                                                                                                                                                     |           |
|                                 | 18.            | Fire extinguishers, smoke detectors, fire alarms;                                                  |                   | 4                | 39.    | Maintenance and cleaning equip                                          | the state of the s | 2         |
|                                 | 1000           | installed, number, maintained                                                                      |                   | 52               | 40.    | Clean, soiled linen properly stor                                       | ed                                                                                                                                                                                                                                                                                                                                                                                                                                                                                                                                                                                                                                                                                                                                                                                                                                                                                                                                                                                                                                                                                                                                                                                                                                                                                                                                                                                                                                                                                                                                                                                                                                                                                                                                                                                                                                                                                                                                                                                                                                                                                                                             | 1         |
|                                 |                | Wiring heating, A.C. equipment, boiler room, storage                                               | , storage         | 1772             | 41.    | Linen room clean, orderly                                               |                                                                                                                                                                                                                                                                                                                                                                                                                                                                                                                                                                                                                                                                                                                                                                                                                                                                                                                                                                                                                                                                                                                                                                                                                                                                                                                                                                                                                                                                                                                                                                                                                                                                                                                                                                                                                                                                                                                                                                                                                                                                                                                                | 1         |
|                                 | 19.            | areas maintained, free of litter, unnecessary a                                                    | irticles,         | 4                | * 42.  | Sanitization rinse, glasses, linen                                      | · ·                                                                                                                                                                                                                                                                                                                                                                                                                                                                                                                                                                                                                                                                                                                                                                                                                                                                                                                                                                                                                                                                                                                                                                                                                                                                                                                                                                                                                                                                                                                                                                                                                                                                                                                                                                                                                                                                                                                                                                                                                                                                                                                            | 4         |
|                                 | 20             | flammables properly stored                                                                         |                   | -                | 43.    | No reuse of single service article                                      |                                                                                                                                                                                                                                                                                                                                                                                                                                                                                                                                                                                                                                                                                                                                                                                                                                                                                                                                                                                                                                                                                                                                                                                                                                                                                                                                                                                                                                                                                                                                                                                                                                                                                                                                                                                                                                                                                                                                                                                                                                                                                                                                | 1         |
| •                               | 20.            | Exits, evacuation plans, fire equipment notice<br>GENERAL CONSTRUCTION                             |                   | 4                | 44.    | Single service articles, storage, I<br>properly wrapped                 | nandled, constructed,                                                                                                                                                                                                                                                                                                                                                                                                                                                                                                                                                                                                                                                                                                                                                                                                                                                                                                                                                                                                                                                                                                                                                                                                                                                                                                                                                                                                                                                                                                                                                                                                                                                                                                                                                                                                                                                                                                                                                                                                                                                                                                          | 1         |
|                                 |                |                                                                                                    |                   |                  | 0.7    | ADMINISTRATION                                                          |                                                                                                                                                                                                                                                                                                                                                                                                                                                                                                                                                                                                                                                                                                                                                                                                                                                                                                                                                                                                                                                                                                                                                                                                                                                                                                                                                                                                                                                                                                                                                                                                                                                                                                                                                                                                                                                                                                                                                                                                                                                                                                                                |           |
|                                 | 21.            |                                                                                                    |                   | 2                | ** 45. | Current permit posted                                                   |                                                                                                                                                                                                                                                                                                                                                                                                                                                                                                                                                                                                                                                                                                                                                                                                                                                                                                                                                                                                                                                                                                                                                                                                                                                                                                                                                                                                                                                                                                                                                                                                                                                                                                                                                                                                                                                                                                                                                                                                                                                                                                                                | 0         |
|                                 |                | receptacles rrect any violations of critical items within ten (10) days may re                     |                   |                  | ** 46. | Most current complete inspectio                                         | n report posted                                                                                                                                                                                                                                                                                                                                                                                                                                                                                                                                                                                                                                                                                                                                                                                                                                                                                                                                                                                                                                                                                                                                                                                                                                                                                                                                                                                                                                                                                                                                                                                                                                                                                                                                                                                                                                                                                                                                                                                                                                                                                                                | 0         |