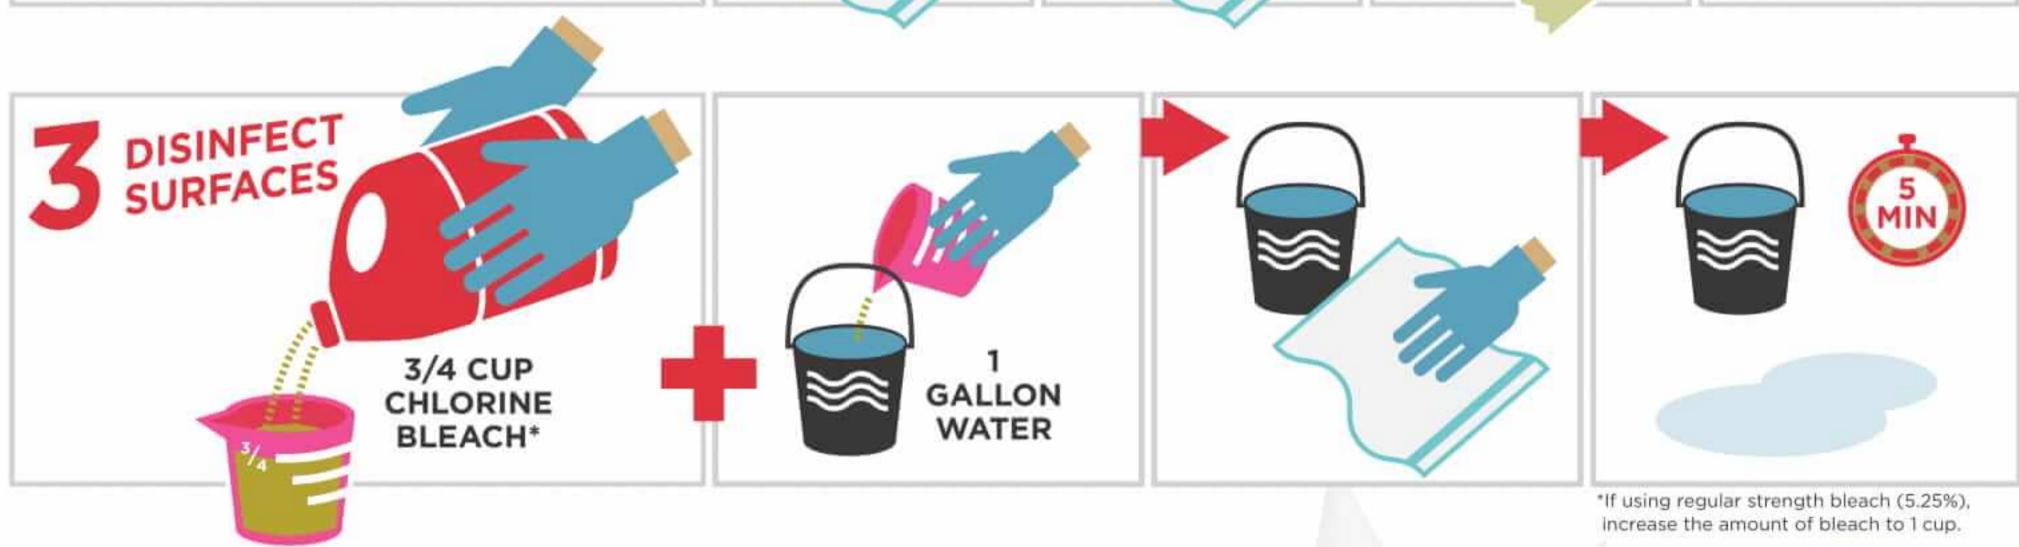

Cualquier vomito o diarrea puede contener norovirus y debe ser tratado como si lo hiciera.

Toute vomissure ou diarrhée peut contenir un norovirus et doit être traitée comme si elle en contenait.

Scientific experts from the U.S. Centers for Disease Control and Prevention (CDC) helped to develop this poster. For more information on norovirus prevention, please see http://www.cdc.gov/norovirus/preventing-infection.html.