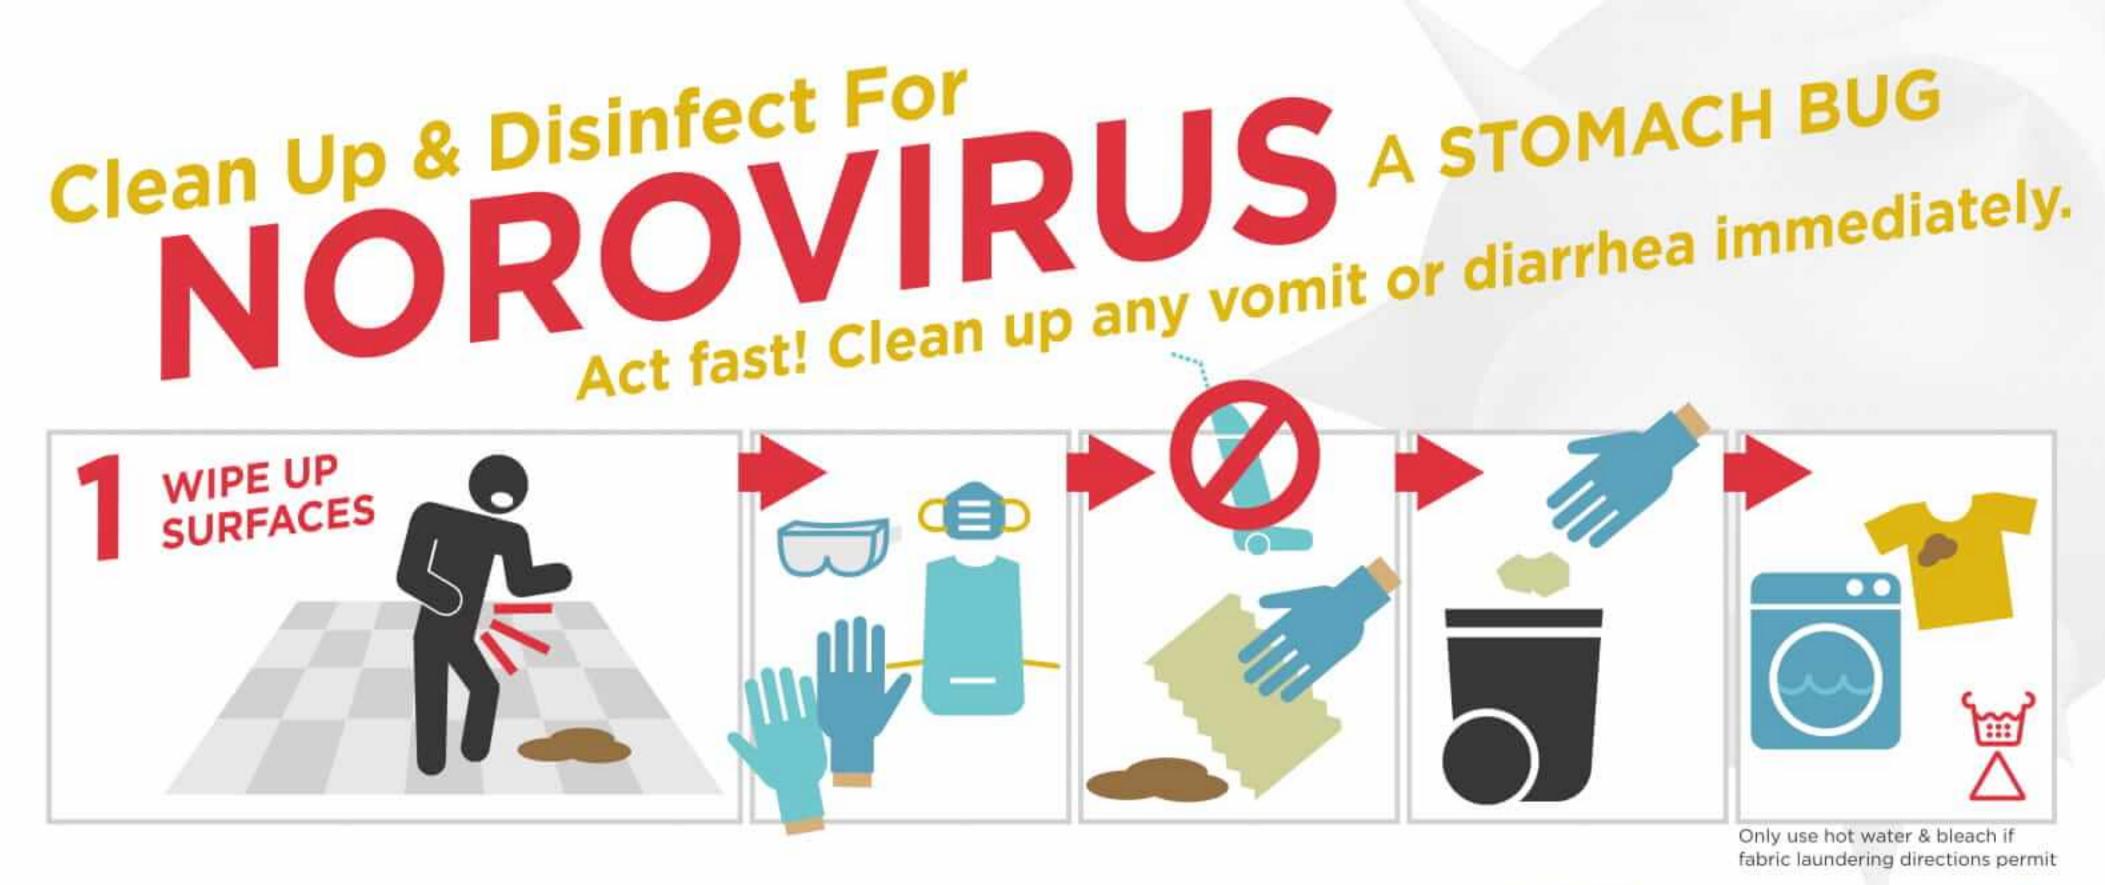

### Recreational Water Illnesses - What You Should Know.

Preventing recreational water illnesses (RWIs) is possible when operators, patrons, and local health departments work together to ensure compliance with rules and regulations for permitted establishments. Absence or low levels of sanitizing residual in pools, spas, splash pads, and other types of recreational water can result in the spread germs that cause diarrhea as well as skin and respiratory RWIs.

Any vomit or diarrhea may contain norovirus and should be treated Cualquier vomito o diarrea puede contener norovirus y debe ser tratado como si lo hiciera. Toute vomissure ou diarrhée peut contenir un norovirus et doit être traitée comme si elle en contenait.

# as though it does.

Scientific experts from the U.S. Centers for Disease Control and Prevention (CDC) helped to develop this poster. For more information on norovirus prevention, please see http://www.cdc.gov/norovirus/preventing-infection.html.