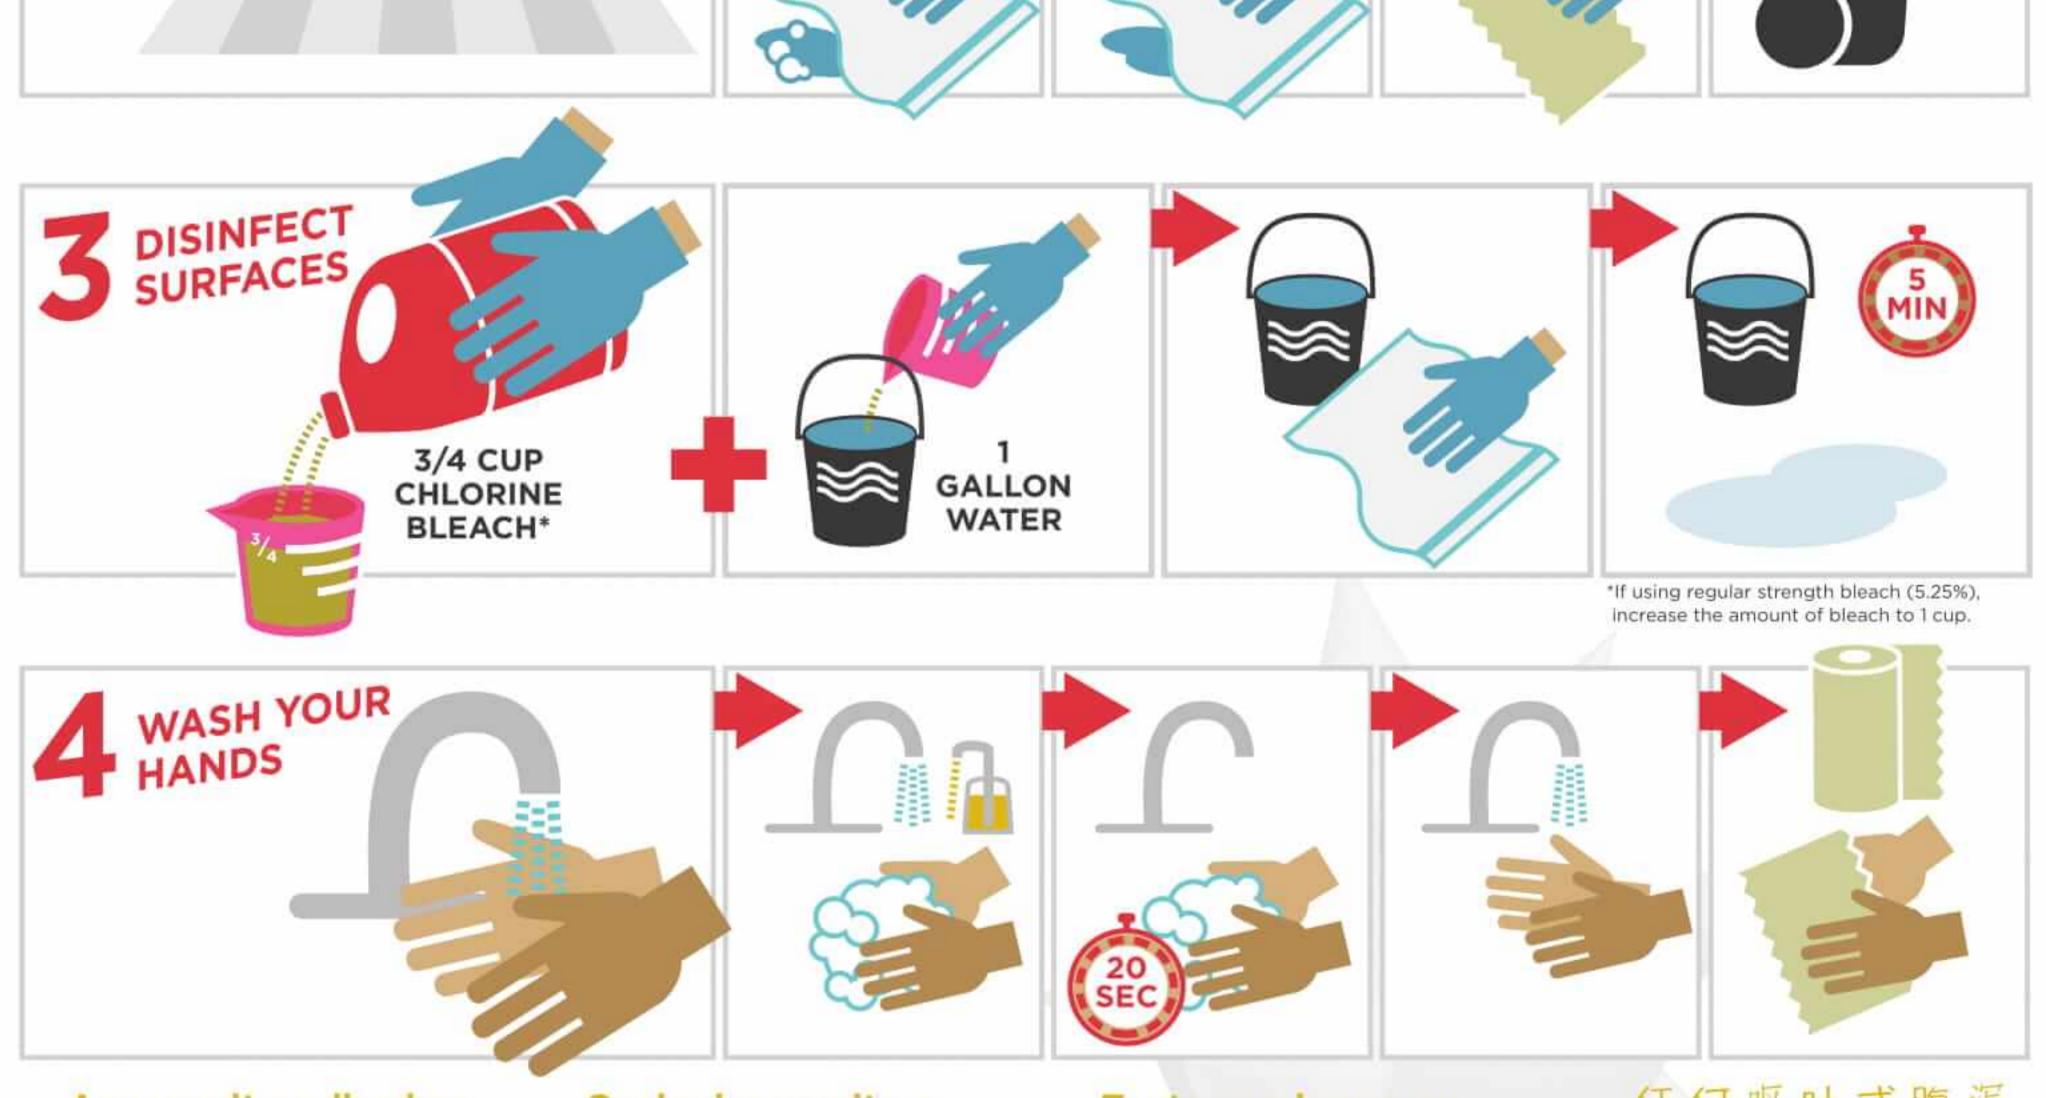

### Recreational Water Illnesses - What You Should Know.

Preventing recreational water illnesses (RWIs) is possible when operators, patrons, and local health departments work together to ensure compliance with rules and regulations for permitted establishments. Absence or low levels of sanitizing residual in pools, spas, splash pads, and other types of recreational water can result in the spread germs that cause diarrhea as well as skin and respiratory RWIs.

Any vomit or diarrhea may contain norovirus and should be treated Cualquier vomito o diarrea puede contener norovirus y debe ser tratado como si lo hiciera. Toute vomissure ou diarrhée peut contenir un norovirus et doit être traitée comme si elle en contenait.

# as though it does.

Scientific experts from the U.S. Centers for Disease Control and Prevention (CDC) helped to develop this poster. For more information on norovirus prevention, please see http://www.cdc.gov/norovirus/preventing-infection.html.