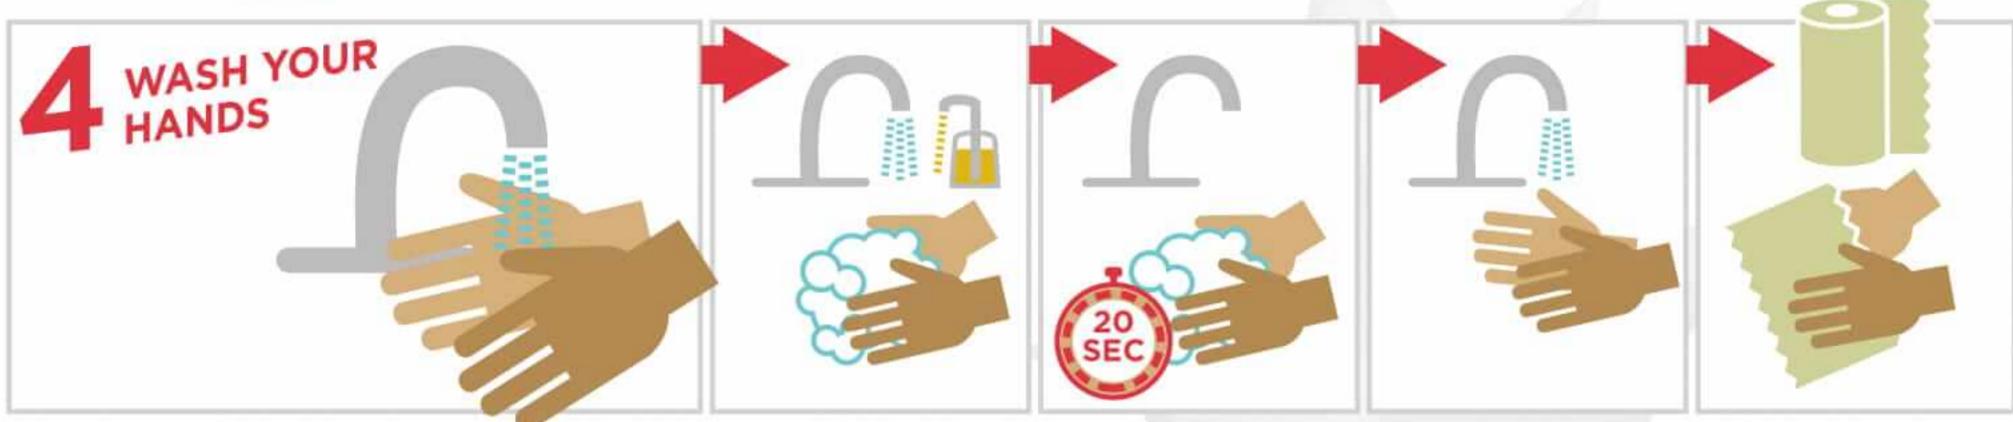

### HOTEL/MOTEL INSPECTION REPORT TENNESSEE DEPARTMENT OF HEALTH DIVISION OF ENVIRONMENTAL HEALTH

| LOCATION 168 Chaffin Place.  CITY, STATE, ZIP Murfreesboro TN 37129  PURPOSE Follow-Up  PERMITTEE  * 1. Source, adequate * 2. Hot and cold under pressure * 3. Cross Connection 4. Ice machine automatic dispensing, prepackaged 5. Ice machine clean, maintained, free of contaminants Ice storage containers and scoops smooth, 6. constructed, designed, cleaned, stored handled, and used 7. Plumbing installed and maintained SEWAGE  * 8. Approved sewage and liquid waste disposal, functioning properly INSECT AND RODENT CONTROL | es  |                  | EST. NO.<br>620127886                                                                        | N/A /10                                                                                                                                                                                                                                                                                                                                                                                                                                                                                                                                                                                                                                                                                                                                                                                                                                                                                                                                                                                                                                                                                                                                                                                                                                                                                                                                                                                                                                                                                                                                                                                                                                                                                                                                                                                                                                                                                                                                                                                                                                                                                                                        | 0   |
|-------------------------------------------------------------------------------------------------------------------------------------------------------------------------------------------------------------------------------------------------------------------------------------------------------------------------------------------------------------------------------------------------------------------------------------------------------------------------------------------------------------------------------------------|-----|------------------|----------------------------------------------------------------------------------------------|--------------------------------------------------------------------------------------------------------------------------------------------------------------------------------------------------------------------------------------------------------------------------------------------------------------------------------------------------------------------------------------------------------------------------------------------------------------------------------------------------------------------------------------------------------------------------------------------------------------------------------------------------------------------------------------------------------------------------------------------------------------------------------------------------------------------------------------------------------------------------------------------------------------------------------------------------------------------------------------------------------------------------------------------------------------------------------------------------------------------------------------------------------------------------------------------------------------------------------------------------------------------------------------------------------------------------------------------------------------------------------------------------------------------------------------------------------------------------------------------------------------------------------------------------------------------------------------------------------------------------------------------------------------------------------------------------------------------------------------------------------------------------------------------------------------------------------------------------------------------------------------------------------------------------------------------------------------------------------------------------------------------------------------------------------------------------------------------------------------------------------|-----|
| Murfreesboro TN 37129 Follow-Up  PERMITTEE  * 1. Source, adequate  * 2. Hot and cold under pressure  * 3. Cross Connection  4. Ice machine automatic dispensing, prepackaged  5. Ice machine clean, maintained, free of contaminants Ice storage containers and scoops smooth,  6. constructed, designed, cleaned, stored handled, and used  7. Plumbing installed and maintained  **SEWAGE**  * 8. Approved sewage and liquid waste disposal, functioning properly                                                                       |     |                  |                                                                                              | NUMBER OF ROO                                                                                                                                                                                                                                                                                                                                                                                                                                                                                                                                                                                                                                                                                                                                                                                                                                                                                                                                                                                                                                                                                                                                                                                                                                                                                                                                                                                                                                                                                                                                                                                                                                                                                                                                                                                                                                                                                                                                                                                                                                                                                                                  |     |
| * 1. Source, adequate  * 2. Hot and cold under pressure  * 3. Cross Connection  4. Ice machine automatic dispensing, prepackaged  5. Ice machine clean, maintained, free of contaminants Ice storage containers and scoops smooth, 6. constructed, designed, cleaned, stored handled, and used  7. Plumbing installed and maintained  SEWAGE   8. Approved sewage and liquid waste disposal, functioning properly                                                                                                                         |     |                  |                                                                                              | 50                                                                                                                                                                                                                                                                                                                                                                                                                                                                                                                                                                                                                                                                                                                                                                                                                                                                                                                                                                                                                                                                                                                                                                                                                                                                                                                                                                                                                                                                                                                                                                                                                                                                                                                                                                                                                                                                                                                                                                                                                                                                                                                             | OMS |
| 1. Source, adequate 2. Hot and cold under pressure 3. Cross Connection 4. Ice machine automatic dispensing, prepackaged 5. Ice machine clean, maintained, free of contaminants Ice storage containers and scoops smooth, 6. constructed, designed, cleaned, stored handled, and used 7. Plumbing installed and maintained  SEWAGE  8. Approved sewage and liquid waste disposal, functioning properly                                                                                                                                     |     |                  | FOLLOW- UP ( ) YES REQUIRED NO                                                               |                                                                                                                                                                                                                                                                                                                                                                                                                                                                                                                                                                                                                                                                                                                                                                                                                                                                                                                                                                                                                                                                                                                                                                                                                                                                                                                                                                                                                                                                                                                                                                                                                                                                                                                                                                                                                                                                                                                                                                                                                                                                                                                                |     |
| 2. Hot and cold under pressure 3. Cross Connection 4. Ice machine automatic dispensing, prepackaged 5. Ice machine clean, maintained, free of contaminants Ice storage containers and scoops smooth, 6. constructed, designed, cleaned, stored handled, and used 7. Plumbing installed and maintained  SEWAGE  8. Approved sewage and liquid waste disposal, functioning properly                                                                                                                                                         |     |                  |                                                                                              |                                                                                                                                                                                                                                                                                                                                                                                                                                                                                                                                                                                                                                                                                                                                                                                                                                                                                                                                                                                                                                                                                                                                                                                                                                                                                                                                                                                                                                                                                                                                                                                                                                                                                                                                                                                                                                                                                                                                                                                                                                                                                                                                |     |
| 3. Cross Connection  4. Ice machine automatic dispensing, prepackaged  5. Ice machine clean, maintained, free of contaminants Ice storage containers and scoops smooth,  6. constructed, designed, cleaned, stored handled, and used  7. Plumbing installed and maintained  SEWAGE  8. Approved sewage and liquid waste disposal, functioning properly                                                                                                                                                                                    | 5   |                  | Personnel lavatory facilities: ad                                                            | lequate, convenient.                                                                                                                                                                                                                                                                                                                                                                                                                                                                                                                                                                                                                                                                                                                                                                                                                                                                                                                                                                                                                                                                                                                                                                                                                                                                                                                                                                                                                                                                                                                                                                                                                                                                                                                                                                                                                                                                                                                                                                                                                                                                                                           |     |
| 4. Ice machine automatic dispensing, prepackaged 5. Ice machine clean, maintained, free of contaminants Ice storage containers and scoops smooth, 6. constructed, designed, cleaned, stored handled, and used 7. Plumbing installed and maintained  SEWAGE  8. Approved sewage and liquid waste disposal, functioning properly                                                                                                                                                                                                            | 5   | 22.              |                                                                                              |                                                                                                                                                                                                                                                                                                                                                                                                                                                                                                                                                                                                                                                                                                                                                                                                                                                                                                                                                                                                                                                                                                                                                                                                                                                                                                                                                                                                                                                                                                                                                                                                                                                                                                                                                                                                                                                                                                                                                                                                                                                                                                                                | 2   |
| Ice machine clean, maintained, free of contaminants     Ice storage containers and scoops smooth,     constructed, designed, cleaned, stored handled, and used     Plumbing installed and maintained     SEWAGE     Approved sewage and liquid waste disposal, functioning properly                                                                                                                                                                                                                                                       | 5   |                  |                                                                                              |                                                                                                                                                                                                                                                                                                                                                                                                                                                                                                                                                                                                                                                                                                                                                                                                                                                                                                                                                                                                                                                                                                                                                                                                                                                                                                                                                                                                                                                                                                                                                                                                                                                                                                                                                                                                                                                                                                                                                                                                                                                                                                                                |     |
| Ice storage containers and scoops smooth,     constructed, designed, cleaned, stored handled, and used     Plumbing installed and maintained     SEWAGE     Approved sewage and liquid waste disposal, functioning properly                                                                                                                                                                                                                                                                                                               | 2   | 23.              |                                                                                              |                                                                                                                                                                                                                                                                                                                                                                                                                                                                                                                                                                                                                                                                                                                                                                                                                                                                                                                                                                                                                                                                                                                                                                                                                                                                                                                                                                                                                                                                                                                                                                                                                                                                                                                                                                                                                                                                                                                                                                                                                                                                                                                                | 1   |
| constructed, designed, cleaned, stored handled, and used     Plumbing installed and maintained     SEWAGE     Approved sewage and liquid waste disposal, functioning properly                                                                                                                                                                                                                                                                                                                                                             | 2   | 24.              | Walkways, porches, hallways fr                                                               |                                                                                                                                                                                                                                                                                                                                                                                                                                                                                                                                                                                                                                                                                                                                                                                                                                                                                                                                                                                                                                                                                                                                                                                                                                                                                                                                                                                                                                                                                                                                                                                                                                                                                                                                                                                                                                                                                                                                                                                                                                                                                                                                | 1   |
| Plumbing installed and maintained     SEWAGE     Approved sewage and liquid waste disposal, functioning properly                                                                                                                                                                                                                                                                                                                                                                                                                          | 1   |                  | unnecessary articles, good repair<br>Toilet and bathing facilities: add                      |                                                                                                                                                                                                                                                                                                                                                                                                                                                                                                                                                                                                                                                                                                                                                                                                                                                                                                                                                                                                                                                                                                                                                                                                                                                                                                                                                                                                                                                                                                                                                                                                                                                                                                                                                                                                                                                                                                                                                                                                                                                                                                                                | H.  |
| SEWAGE     Approved sewage and liquid waste disposal, functioning properly                                                                                                                                                                                                                                                                                                                                                                                                                                                                | 2   | 25.              |                                                                                              |                                                                                                                                                                                                                                                                                                                                                                                                                                                                                                                                                                                                                                                                                                                                                                                                                                                                                                                                                                                                                                                                                                                                                                                                                                                                                                                                                                                                                                                                                                                                                                                                                                                                                                                                                                                                                                                                                                                                                                                                                                                                                                                                | 2   |
| <ul> <li>8. Approved sewage and liquid waste disposal, functioning properly</li> </ul>                                                                                                                                                                                                                                                                                                                                                                                                                                                    | 2   |                  | receptacle                                                                                   | STREET WEST                                                                                                                                                                                                                                                                                                                                                                                                                                                                                                                                                                                                                                                                                                                                                                                                                                                                                                                                                                                                                                                                                                                                                                                                                                                                                                                                                                                                                                                                                                                                                                                                                                                                                                                                                                                                                                                                                                                                                                                                                                                                                                                    | ~   |
| 6. functioning properly                                                                                                                                                                                                                                                                                                                                                                                                                                                                                                                   |     |                  | Bathing facility: anti-slip tubs, a                                                          | ndamenta clin ctrino                                                                                                                                                                                                                                                                                                                                                                                                                                                                                                                                                                                                                                                                                                                                                                                                                                                                                                                                                                                                                                                                                                                                                                                                                                                                                                                                                                                                                                                                                                                                                                                                                                                                                                                                                                                                                                                                                                                                                                                                                                                                                                           | 1   |
|                                                                                                                                                                                                                                                                                                                                                                                                                                                                                                                                           | 5   | 26.              | appliques, slip-proof mats good                                                              |                                                                                                                                                                                                                                                                                                                                                                                                                                                                                                                                                                                                                                                                                                                                                                                                                                                                                                                                                                                                                                                                                                                                                                                                                                                                                                                                                                                                                                                                                                                                                                                                                                                                                                                                                                                                                                                                                                                                                                                                                                                                                                                                | 2   |
| THE THOUSE OF THE THE REST OF THE                                                                                                                                                                                                                                                                                                                                                                                                                                                                     |     | 5245             | Hasting and spaling system ada                                                               | THE PARTY OF THE P |     |
| 9. Presence of insects and rodents                                                                                                                                                                                                                                                                                                                                                                                                                                                                                                        | 4   | 27.              | installed                                                                                    | quaic, maintaineu,                                                                                                                                                                                                                                                                                                                                                                                                                                                                                                                                                                                                                                                                                                                                                                                                                                                                                                                                                                                                                                                                                                                                                                                                                                                                                                                                                                                                                                                                                                                                                                                                                                                                                                                                                                                                                                                                                                                                                                                                                                                                                                             | 1   |
| 10. Outer openings protected                                                                                                                                                                                                                                                                                                                                                                                                                                                                                                              | 2   | 28.              | Telephone service                                                                            |                                                                                                                                                                                                                                                                                                                                                                                                                                                                                                                                                                                                                                                                                                                                                                                                                                                                                                                                                                                                                                                                                                                                                                                                                                                                                                                                                                                                                                                                                                                                                                                                                                                                                                                                                                                                                                                                                                                                                                                                                                                                                                                                | 1   |
| 11. Harborage, attractants                                                                                                                                                                                                                                                                                                                                                                                                                                                                                                                | 2   | 29.              |                                                                                              |                                                                                                                                                                                                                                                                                                                                                                                                                                                                                                                                                                                                                                                                                                                                                                                                                                                                                                                                                                                                                                                                                                                                                                                                                                                                                                                                                                                                                                                                                                                                                                                                                                                                                                                                                                                                                                                                                                                                                                                                                                                                                                                                | 1   |
| SOLID WASTE                                                                                                                                                                                                                                                                                                                                                                                                                                                                                                                               |     | 30.              | Ventilation                                                                                  |                                                                                                                                                                                                                                                                                                                                                                                                                                                                                                                                                                                                                                                                                                                                                                                                                                                                                                                                                                                                                                                                                                                                                                                                                                                                                                                                                                                                                                                                                                                                                                                                                                                                                                                                                                                                                                                                                                                                                                                                                                                                                                                                | 1   |
| 12. Outside storage containers, area, enclosures,                                                                                                                                                                                                                                                                                                                                                                                                                                                                                         | 2   | 31.              | Windows, doors, clean, maintain                                                              | ned, good repair                                                                                                                                                                                                                                                                                                                                                                                                                                                                                                                                                                                                                                                                                                                                                                                                                                                                                                                                                                                                                                                                                                                                                                                                                                                                                                                                                                                                                                                                                                                                                                                                                                                                                                                                                                                                                                                                                                                                                                                                                                                                                                               | 2   |
| Constructed, clean, covered, cleaning facility                                                                                                                                                                                                                                                                                                                                                                                                                                                                                            | -   | 32.              | Sleeping rooms adequate soap,<br>clothes hangers, ashtrays, drinki                           |                                                                                                                                                                                                                                                                                                                                                                                                                                                                                                                                                                                                                                                                                                                                                                                                                                                                                                                                                                                                                                                                                                                                                                                                                                                                                                                                                                                                                                                                                                                                                                                                                                                                                                                                                                                                                                                                                                                                                                                                                                                                                                                                | 2   |
| 13. Containers in guest rooms, rooms, north rooms, constructed, clean maintained  Outside premises shall be maintained free of litter and                                                                                                                                                                                                                                                                                                                                                                                                 |     | 33.              | Beds, mattresses, springs, slats, rails, pads, linens,<br>covers, spreads clean, good repair |                                                                                                                                                                                                                                                                                                                                                                                                                                                                                                                                                                                                                                                                                                                                                                                                                                                                                                                                                                                                                                                                                                                                                                                                                                                                                                                                                                                                                                                                                                                                                                                                                                                                                                                                                                                                                                                                                                                                                                                                                                                                                                                                | 2   |
| 14. Unnecessary articles                                                                                                                                                                                                                                                                                                                                                                                                                                                                                                                  | 1   |                  | Bedding accessories, mattress p                                                              | suttrace nade covere charte                                                                                                                                                                                                                                                                                                                                                                                                                                                                                                                                                                                                                                                                                                                                                                                                                                                                                                                                                                                                                                                                                                                                                                                                                                                                                                                                                                                                                                                                                                                                                                                                                                                                                                                                                                                                                                                                                                                                                                                                                                                                                                    |     |
| POISONOUS AND TOXIC MATERIALS                                                                                                                                                                                                                                                                                                                                                                                                                                                                                                             |     | 34.              | pillows, and pillowcases adequa                                                              | ate                                                                                                                                                                                                                                                                                                                                                                                                                                                                                                                                                                                                                                                                                                                                                                                                                                                                                                                                                                                                                                                                                                                                                                                                                                                                                                                                                                                                                                                                                                                                                                                                                                                                                                                                                                                                                                                                                                                                                                                                                                                                                                                            | 2   |
| * 15. Toxic items properly stored, labeled, and used                                                                                                                                                                                                                                                                                                                                                                                                                                                                                      | 4   | -                | Furniture, appliances, draperies,                                                            |                                                                                                                                                                                                                                                                                                                                                                                                                                                                                                                                                                                                                                                                                                                                                                                                                                                                                                                                                                                                                                                                                                                                                                                                                                                                                                                                                                                                                                                                                                                                                                                                                                                                                                                                                                                                                                                                                                                                                                                                                                                                                                                                |     |
| PERSONNEL                                                                                                                                                                                                                                                                                                                                                                                                                                                                                                                                 |     | 35,              | venetian blinds clean, good repa                                                             |                                                                                                                                                                                                                                                                                                                                                                                                                                                                                                                                                                                                                                                                                                                                                                                                                                                                                                                                                                                                                                                                                                                                                                                                                                                                                                                                                                                                                                                                                                                                                                                                                                                                                                                                                                                                                                                                                                                                                                                                                                                                                                                                | 2   |
| * 16. Personnel with infections restricted                                                                                                                                                                                                                                                                                                                                                                                                                                                                                                | 4   | 36.              | Floors, carpet clean, good repair                                                            |                                                                                                                                                                                                                                                                                                                                                                                                                                                                                                                                                                                                                                                                                                                                                                                                                                                                                                                                                                                                                                                                                                                                                                                                                                                                                                                                                                                                                                                                                                                                                                                                                                                                                                                                                                                                                                                                                                                                                                                                                                                                                                                                | 1   |
| <ul> <li>Hands washed and clean, good hygienic practices,</li> </ul>                                                                                                                                                                                                                                                                                                                                                                                                                                                                      |     | 37.              | Walls, ceilings, skylights clean,                                                            |                                                                                                                                                                                                                                                                                                                                                                                                                                                                                                                                                                                                                                                                                                                                                                                                                                                                                                                                                                                                                                                                                                                                                                                                                                                                                                                                                                                                                                                                                                                                                                                                                                                                                                                                                                                                                                                                                                                                                                                                                                                                                                                                | 1   |
| personal cleanliness                                                                                                                                                                                                                                                                                                                                                                                                                                                                                                                      | 4   | 38.              | Storage areas, closets clean, goo                                                            | od repair                                                                                                                                                                                                                                                                                                                                                                                                                                                                                                                                                                                                                                                                                                                                                                                                                                                                                                                                                                                                                                                                                                                                                                                                                                                                                                                                                                                                                                                                                                                                                                                                                                                                                                                                                                                                                                                                                                                                                                                                                                                                                                                      | 1   |
| FIRE SAFETY                                                                                                                                                                                                                                                                                                                                                                                                                                                                                                                               |     |                  | LINEN/EQUIPMENT SAN                                                                          | NITIZATION                                                                                                                                                                                                                                                                                                                                                                                                                                                                                                                                                                                                                                                                                                                                                                                                                                                                                                                                                                                                                                                                                                                                                                                                                                                                                                                                                                                                                                                                                                                                                                                                                                                                                                                                                                                                                                                                                                                                                                                                                                                                                                                     | -   |
| <ul> <li>18. Fire extinguishers, smoke detectors, fire alarms;</li> </ul>                                                                                                                                                                                                                                                                                                                                                                                                                                                                 | Oak | 39.              | Maintenance and cleaning equip                                                               |                                                                                                                                                                                                                                                                                                                                                                                                                                                                                                                                                                                                                                                                                                                                                                                                                                                                                                                                                                                                                                                                                                                                                                                                                                                                                                                                                                                                                                                                                                                                                                                                                                                                                                                                                                                                                                                                                                                                                                                                                                                                                                                                | 1 2 |
| installed, number, maintained                                                                                                                                                                                                                                                                                                                                                                                                                                                                                                             | 4   | 40.              | Clean, soiled linen properly stor                                                            | the state of the s | 1   |
| Wiring heating, A.C. equipment, boiler room, storage                                                                                                                                                                                                                                                                                                                                                                                                                                                                                      |     | 41.              | Linen room clean, orderly                                                                    |                                                                                                                                                                                                                                                                                                                                                                                                                                                                                                                                                                                                                                                                                                                                                                                                                                                                                                                                                                                                                                                                                                                                                                                                                                                                                                                                                                                                                                                                                                                                                                                                                                                                                                                                                                                                                                                                                                                                                                                                                                                                                                                                | 1   |
| <ul> <li>19. areas maintained, free of litter, unnecessary articles,</li> </ul>                                                                                                                                                                                                                                                                                                                                                                                                                                                           | 4   | * 42.            | Sanitization rinse, glasses, linen                                                           |                                                                                                                                                                                                                                                                                                                                                                                                                                                                                                                                                                                                                                                                                                                                                                                                                                                                                                                                                                                                                                                                                                                                                                                                                                                                                                                                                                                                                                                                                                                                                                                                                                                                                                                                                                                                                                                                                                                                                                                                                                                                                                                                | 4   |
| flammables properly stored                                                                                                                                                                                                                                                                                                                                                                                                                                                                                                                |     | 43.              | No reuse of single service article                                                           | The state of the s | 1   |
| * 20. Exits, evacuation plans, fire equipment notices                                                                                                                                                                                                                                                                                                                                                                                                                                                                                     | 4   | 44.              | Single service articles, storage, l                                                          | handled, constructed,                                                                                                                                                                                                                                                                                                                                                                                                                                                                                                                                                                                                                                                                                                                                                                                                                                                                                                                                                                                                                                                                                                                                                                                                                                                                                                                                                                                                                                                                                                                                                                                                                                                                                                                                                                                                                                                                                                                                                                                                                                                                                                          | 15  |
| GENERAL CONSTRUCTION                                                                                                                                                                                                                                                                                                                                                                                                                                                                                                                      |     |                  | I DEODETTY WESTBOARD                                                                         |                                                                                                                                                                                                                                                                                                                                                                                                                                                                                                                                                                                                                                                                                                                                                                                                                                                                                                                                                                                                                                                                                                                                                                                                                                                                                                                                                                                                                                                                                                                                                                                                                                                                                                                                                                                                                                                                                                                                                                                                                                                                                                                                |     |
| Personnel toilet facilities: adequate, convenient,                                                                                                                                                                                                                                                                                                                                                                                                                                                                                        |     | -                | properly wrapped                                                                             |                                                                                                                                                                                                                                                                                                                                                                                                                                                                                                                                                                                                                                                                                                                                                                                                                                                                                                                                                                                                                                                                                                                                                                                                                                                                                                                                                                                                                                                                                                                                                                                                                                                                                                                                                                                                                                                                                                                                                                                                                                                                                                                                | - 3 |
| <ol> <li>designed, cleaned, good repair, toilet tissue, waste receptacles</li> </ol>                                                                                                                                                                                                                                                                                                                                                                                                                                                      |     | 40. 17           | ADMINISTRATION                                                                               |                                                                                                                                                                                                                                                                                                                                                                                                                                                                                                                                                                                                                                                                                                                                                                                                                                                                                                                                                                                                                                                                                                                                                                                                                                                                                                                                                                                                                                                                                                                                                                                                                                                                                                                                                                                                                                                                                                                                                                                                                                                                                                                                |     |
| Failure to correct any violations of critical items within ten (10) days may result in suspens                                                                                                                                                                                                                                                                                                                                                                                                                                            | 2   | ** 45.<br>** 46. |                                                                                              | West best from 1900 and 1900 a |     |