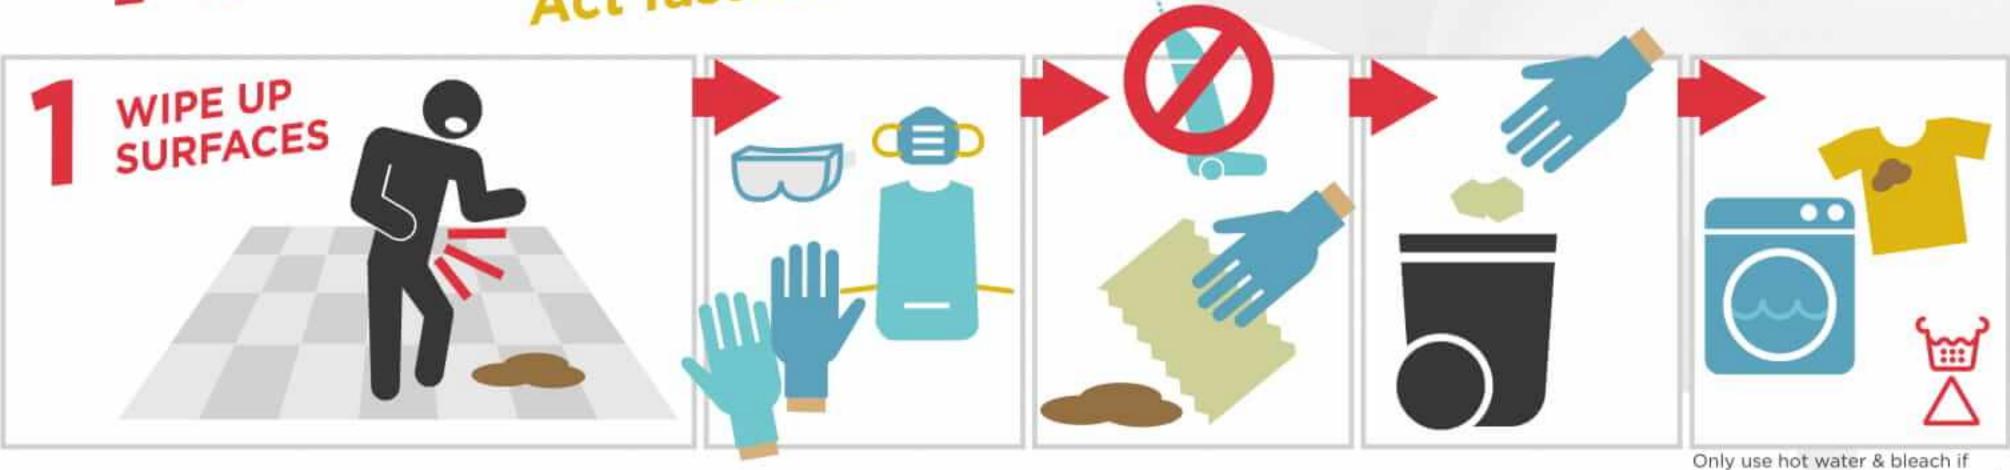

### HOTEL/MOTEL INSPECTION REPORT TENNESSEE DEPARTMENT OF HEALTH DIVISION OF ENVIRONMENTAL HEALTH

| LOCATION 168 Chaffin Place.  CITY, STATE, ZIP Murfreesboro TN 37129  PURPOSE Follow-Up  PERMITTEE  * 1. Source, adequate * 2. Hot and cold under pressure * 3. Cross Connection 4. Ice machine automatic dispensing, prepackaged 5. Ice machine clean, maintained, free of contaminants Ice storage containers and scoops smooth, 6. constructed, designed, cleaned, stored handled, and used 7. Plumbing installed and maintained SEWAGE  * 8. Approved sewage and liquid waste disposal, functioning properly INSECT AND RODENT CONTROL | es  |                  | EST. NO.<br>620127886                                                                        | N/A /10                                                                                                                                                                                                                                                                                                                                                                                                                                                                                                                                                                                                                                                                                                                                                                                                                                                                                                                                                                                                                                                                                                                                                                                                                                                                                                                                                                                                                                                                                                                                                                                                                                                                                                                                                                                                                                                                                                                                                                                                                                                                                                                        | 0   |
|-------------------------------------------------------------------------------------------------------------------------------------------------------------------------------------------------------------------------------------------------------------------------------------------------------------------------------------------------------------------------------------------------------------------------------------------------------------------------------------------------------------------------------------------|-----|------------------|----------------------------------------------------------------------------------------------|--------------------------------------------------------------------------------------------------------------------------------------------------------------------------------------------------------------------------------------------------------------------------------------------------------------------------------------------------------------------------------------------------------------------------------------------------------------------------------------------------------------------------------------------------------------------------------------------------------------------------------------------------------------------------------------------------------------------------------------------------------------------------------------------------------------------------------------------------------------------------------------------------------------------------------------------------------------------------------------------------------------------------------------------------------------------------------------------------------------------------------------------------------------------------------------------------------------------------------------------------------------------------------------------------------------------------------------------------------------------------------------------------------------------------------------------------------------------------------------------------------------------------------------------------------------------------------------------------------------------------------------------------------------------------------------------------------------------------------------------------------------------------------------------------------------------------------------------------------------------------------------------------------------------------------------------------------------------------------------------------------------------------------------------------------------------------------------------------------------------------------|-----|
| Murfreesboro TN 37129 Follow-Up  PERMITTEE  * 1. Source, adequate  * 2. Hot and cold under pressure  * 3. Cross Connection  4. Ice machine automatic dispensing, prepackaged  5. Ice machine clean, maintained, free of contaminants Ice storage containers and scoops smooth,  6. constructed, designed, cleaned, stored handled, and used  7. Plumbing installed and maintained  **SEWAGE**  * 8. Approved sewage and liquid waste disposal, functioning properly                                                                       |     |                  |                                                                                              | NUMBER OF ROO                                                                                                                                                                                                                                                                                                                                                                                                                                                                                                                                                                                                                                                                                                                                                                                                                                                                                                                                                                                                                                                                                                                                                                                                                                                                                                                                                                                                                                                                                                                                                                                                                                                                                                                                                                                                                                                                                                                                                                                                                                                                                                                  |     |
| * 1. Source, adequate  * 2. Hot and cold under pressure  * 3. Cross Connection  4. Ice machine automatic dispensing, prepackaged  5. Ice machine clean, maintained, free of contaminants Ice storage containers and scoops smooth, 6. constructed, designed, cleaned, stored handled, and used  7. Plumbing installed and maintained  SEWAGE   8. Approved sewage and liquid waste disposal, functioning properly                                                                                                                         |     |                  |                                                                                              | 50                                                                                                                                                                                                                                                                                                                                                                                                                                                                                                                                                                                                                                                                                                                                                                                                                                                                                                                                                                                                                                                                                                                                                                                                                                                                                                                                                                                                                                                                                                                                                                                                                                                                                                                                                                                                                                                                                                                                                                                                                                                                                                                             | OMS |
| 1. Source, adequate 2. Hot and cold under pressure 3. Cross Connection 4. Ice machine automatic dispensing, prepackaged 5. Ice machine clean, maintained, free of contaminants Ice storage containers and scoops smooth, 6. constructed, designed, cleaned, stored handled, and used 7. Plumbing installed and maintained  SEWAGE  8. Approved sewage and liquid waste disposal, functioning properly                                                                                                                                     |     |                  | FOLLOW- UP ( ) YES REQUIRED NO                                                               |                                                                                                                                                                                                                                                                                                                                                                                                                                                                                                                                                                                                                                                                                                                                                                                                                                                                                                                                                                                                                                                                                                                                                                                                                                                                                                                                                                                                                                                                                                                                                                                                                                                                                                                                                                                                                                                                                                                                                                                                                                                                                                                                |     |
| 2. Hot and cold under pressure 3. Cross Connection 4. Ice machine automatic dispensing, prepackaged 5. Ice machine clean, maintained, free of contaminants Ice storage containers and scoops smooth, 6. constructed, designed, cleaned, stored handled, and used 7. Plumbing installed and maintained  SEWAGE  8. Approved sewage and liquid waste disposal, functioning properly                                                                                                                                                         |     |                  |                                                                                              |                                                                                                                                                                                                                                                                                                                                                                                                                                                                                                                                                                                                                                                                                                                                                                                                                                                                                                                                                                                                                                                                                                                                                                                                                                                                                                                                                                                                                                                                                                                                                                                                                                                                                                                                                                                                                                                                                                                                                                                                                                                                                                                                |     |
| 3. Cross Connection  4. Ice machine automatic dispensing, prepackaged  5. Ice machine clean, maintained, free of contaminants Ice storage containers and scoops smooth,  6. constructed, designed, cleaned, stored handled, and used  7. Plumbing installed and maintained  SEWAGE  8. Approved sewage and liquid waste disposal, functioning properly                                                                                                                                                                                    | 5   |                  | Personnel lavatory facilities: ad                                                            | lequate, convenient.                                                                                                                                                                                                                                                                                                                                                                                                                                                                                                                                                                                                                                                                                                                                                                                                                                                                                                                                                                                                                                                                                                                                                                                                                                                                                                                                                                                                                                                                                                                                                                                                                                                                                                                                                                                                                                                                                                                                                                                                                                                                                                           |     |
| 4. Ice machine automatic dispensing, prepackaged 5. Ice machine clean, maintained, free of contaminants Ice storage containers and scoops smooth, 6. constructed, designed, cleaned, stored handled, and used 7. Plumbing installed and maintained  SEWAGE  8. Approved sewage and liquid waste disposal, functioning properly                                                                                                                                                                                                            | 5   | 22.              |                                                                                              |                                                                                                                                                                                                                                                                                                                                                                                                                                                                                                                                                                                                                                                                                                                                                                                                                                                                                                                                                                                                                                                                                                                                                                                                                                                                                                                                                                                                                                                                                                                                                                                                                                                                                                                                                                                                                                                                                                                                                                                                                                                                                                                                | 2   |
| Ice machine clean, maintained, free of contaminants     Ice storage containers and scoops smooth,     constructed, designed, cleaned, stored handled, and used     Plumbing installed and maintained     SEWAGE     Approved sewage and liquid waste disposal, functioning properly                                                                                                                                                                                                                                                       | 5   |                  |                                                                                              |                                                                                                                                                                                                                                                                                                                                                                                                                                                                                                                                                                                                                                                                                                                                                                                                                                                                                                                                                                                                                                                                                                                                                                                                                                                                                                                                                                                                                                                                                                                                                                                                                                                                                                                                                                                                                                                                                                                                                                                                                                                                                                                                |     |
| Ice storage containers and scoops smooth,     constructed, designed, cleaned, stored handled, and used     Plumbing installed and maintained     SEWAGE     Approved sewage and liquid waste disposal, functioning properly                                                                                                                                                                                                                                                                                                               | 2   | 23.              |                                                                                              |                                                                                                                                                                                                                                                                                                                                                                                                                                                                                                                                                                                                                                                                                                                                                                                                                                                                                                                                                                                                                                                                                                                                                                                                                                                                                                                                                                                                                                                                                                                                                                                                                                                                                                                                                                                                                                                                                                                                                                                                                                                                                                                                | 1   |
| constructed, designed, cleaned, stored handled, and used     Plumbing installed and maintained     SEWAGE     Approved sewage and liquid waste disposal, functioning properly                                                                                                                                                                                                                                                                                                                                                             | 2   | 24.              | Walkways, porches, hallways fr                                                               |                                                                                                                                                                                                                                                                                                                                                                                                                                                                                                                                                                                                                                                                                                                                                                                                                                                                                                                                                                                                                                                                                                                                                                                                                                                                                                                                                                                                                                                                                                                                                                                                                                                                                                                                                                                                                                                                                                                                                                                                                                                                                                                                | 1   |
| Plumbing installed and maintained     SEWAGE     Approved sewage and liquid waste disposal, functioning properly                                                                                                                                                                                                                                                                                                                                                                                                                          | 1   |                  | unnecessary articles, good repair<br>Toilet and bathing facilities: add                      |                                                                                                                                                                                                                                                                                                                                                                                                                                                                                                                                                                                                                                                                                                                                                                                                                                                                                                                                                                                                                                                                                                                                                                                                                                                                                                                                                                                                                                                                                                                                                                                                                                                                                                                                                                                                                                                                                                                                                                                                                                                                                                                                | H.  |
| SEWAGE     Approved sewage and liquid waste disposal, functioning properly                                                                                                                                                                                                                                                                                                                                                                                                                                                                | 2   | 25.              |                                                                                              |                                                                                                                                                                                                                                                                                                                                                                                                                                                                                                                                                                                                                                                                                                                                                                                                                                                                                                                                                                                                                                                                                                                                                                                                                                                                                                                                                                                                                                                                                                                                                                                                                                                                                                                                                                                                                                                                                                                                                                                                                                                                                                                                | 2   |
| <ul> <li>8. Approved sewage and liquid waste disposal, functioning properly</li> </ul>                                                                                                                                                                                                                                                                                                                                                                                                                                                    | 2   |                  | receptacle                                                                                   | STREET WEST                                                                                                                                                                                                                                                                                                                                                                                                                                                                                                                                                                                                                                                                                                                                                                                                                                                                                                                                                                                                                                                                                                                                                                                                                                                                                                                                                                                                                                                                                                                                                                                                                                                                                                                                                                                                                                                                                                                                                                                                                                                                                                                    | ~   |
| 6. functioning properly                                                                                                                                                                                                                                                                                                                                                                                                                                                                                                                   |     |                  | Bathing facility: anti-slip tubs, a                                                          | ndamenta clin ctrino                                                                                                                                                                                                                                                                                                                                                                                                                                                                                                                                                                                                                                                                                                                                                                                                                                                                                                                                                                                                                                                                                                                                                                                                                                                                                                                                                                                                                                                                                                                                                                                                                                                                                                                                                                                                                                                                                                                                                                                                                                                                                                           | 1   |
|                                                                                                                                                                                                                                                                                                                                                                                                                                                                                                                                           | 5   | 26.              | appliques, slip-proof mats good                                                              |                                                                                                                                                                                                                                                                                                                                                                                                                                                                                                                                                                                                                                                                                                                                                                                                                                                                                                                                                                                                                                                                                                                                                                                                                                                                                                                                                                                                                                                                                                                                                                                                                                                                                                                                                                                                                                                                                                                                                                                                                                                                                                                                | 2   |
| THE THOUSE OF THE THE REST OF THE                                                                                                                                                                                                                                                                                                                                                                                                                                                                     |     | 5245             | Hasting and spaling system ada                                                               | THE PARTY OF THE P |     |
| 9. Presence of insects and rodents                                                                                                                                                                                                                                                                                                                                                                                                                                                                                                        | 4   | 27.              | installed                                                                                    | quaic, maintaineu,                                                                                                                                                                                                                                                                                                                                                                                                                                                                                                                                                                                                                                                                                                                                                                                                                                                                                                                                                                                                                                                                                                                                                                                                                                                                                                                                                                                                                                                                                                                                                                                                                                                                                                                                                                                                                                                                                                                                                                                                                                                                                                             | 1   |
| 10. Outer openings protected                                                                                                                                                                                                                                                                                                                                                                                                                                                                                                              | 2   | 28.              | Telephone service                                                                            |                                                                                                                                                                                                                                                                                                                                                                                                                                                                                                                                                                                                                                                                                                                                                                                                                                                                                                                                                                                                                                                                                                                                                                                                                                                                                                                                                                                                                                                                                                                                                                                                                                                                                                                                                                                                                                                                                                                                                                                                                                                                                                                                | 1   |
| 11. Harborage, attractants                                                                                                                                                                                                                                                                                                                                                                                                                                                                                                                | 2   | 29.              |                                                                                              |                                                                                                                                                                                                                                                                                                                                                                                                                                                                                                                                                                                                                                                                                                                                                                                                                                                                                                                                                                                                                                                                                                                                                                                                                                                                                                                                                                                                                                                                                                                                                                                                                                                                                                                                                                                                                                                                                                                                                                                                                                                                                                                                | 1   |
| SOLID WASTE                                                                                                                                                                                                                                                                                                                                                                                                                                                                                                                               |     | 30.              | Ventilation                                                                                  |                                                                                                                                                                                                                                                                                                                                                                                                                                                                                                                                                                                                                                                                                                                                                                                                                                                                                                                                                                                                                                                                                                                                                                                                                                                                                                                                                                                                                                                                                                                                                                                                                                                                                                                                                                                                                                                                                                                                                                                                                                                                                                                                | 1   |
| 12. Outside storage containers, area, enclosures,                                                                                                                                                                                                                                                                                                                                                                                                                                                                                         | 2   | 31.              | Windows, doors, clean, maintain                                                              | ned, good repair                                                                                                                                                                                                                                                                                                                                                                                                                                                                                                                                                                                                                                                                                                                                                                                                                                                                                                                                                                                                                                                                                                                                                                                                                                                                                                                                                                                                                                                                                                                                                                                                                                                                                                                                                                                                                                                                                                                                                                                                                                                                                                               | 2   |
| Constructed, clean, covered, cleaning facility                                                                                                                                                                                                                                                                                                                                                                                                                                                                                            | -   | 32.              | Sleeping rooms adequate soap,<br>clothes hangers, ashtrays, drinki                           |                                                                                                                                                                                                                                                                                                                                                                                                                                                                                                                                                                                                                                                                                                                                                                                                                                                                                                                                                                                                                                                                                                                                                                                                                                                                                                                                                                                                                                                                                                                                                                                                                                                                                                                                                                                                                                                                                                                                                                                                                                                                                                                                | 2   |
| 13. Containers in guest rooms, rooms, north rooms, constructed, clean maintained  Outside premises shall be maintained free of litter and                                                                                                                                                                                                                                                                                                                                                                                                 |     | 33.              | Beds, mattresses, springs, slats, rails, pads, linens,<br>covers, spreads clean, good repair |                                                                                                                                                                                                                                                                                                                                                                                                                                                                                                                                                                                                                                                                                                                                                                                                                                                                                                                                                                                                                                                                                                                                                                                                                                                                                                                                                                                                                                                                                                                                                                                                                                                                                                                                                                                                                                                                                                                                                                                                                                                                                                                                | 2   |
| 14. Unnecessary articles                                                                                                                                                                                                                                                                                                                                                                                                                                                                                                                  | 1   |                  | Bedding accessories, mattress p                                                              | suttrace nade covere charte                                                                                                                                                                                                                                                                                                                                                                                                                                                                                                                                                                                                                                                                                                                                                                                                                                                                                                                                                                                                                                                                                                                                                                                                                                                                                                                                                                                                                                                                                                                                                                                                                                                                                                                                                                                                                                                                                                                                                                                                                                                                                                    |     |
| POISONOUS AND TOXIC MATERIALS                                                                                                                                                                                                                                                                                                                                                                                                                                                                                                             |     | 34.              | pillows, and pillowcases adequa                                                              | ate                                                                                                                                                                                                                                                                                                                                                                                                                                                                                                                                                                                                                                                                                                                                                                                                                                                                                                                                                                                                                                                                                                                                                                                                                                                                                                                                                                                                                                                                                                                                                                                                                                                                                                                                                                                                                                                                                                                                                                                                                                                                                                                            | 2   |
| * 15. Toxic items properly stored, labeled, and used                                                                                                                                                                                                                                                                                                                                                                                                                                                                                      | 4   | -                | Furniture, appliances, draperies,                                                            |                                                                                                                                                                                                                                                                                                                                                                                                                                                                                                                                                                                                                                                                                                                                                                                                                                                                                                                                                                                                                                                                                                                                                                                                                                                                                                                                                                                                                                                                                                                                                                                                                                                                                                                                                                                                                                                                                                                                                                                                                                                                                                                                |     |
| PERSONNEL                                                                                                                                                                                                                                                                                                                                                                                                                                                                                                                                 |     | 35,              | venetian blinds clean, good repa                                                             |                                                                                                                                                                                                                                                                                                                                                                                                                                                                                                                                                                                                                                                                                                                                                                                                                                                                                                                                                                                                                                                                                                                                                                                                                                                                                                                                                                                                                                                                                                                                                                                                                                                                                                                                                                                                                                                                                                                                                                                                                                                                                                                                | 2   |
| * 16. Personnel with infections restricted                                                                                                                                                                                                                                                                                                                                                                                                                                                                                                | 4   | 36.              | Floors, carpet clean, good repair                                                            |                                                                                                                                                                                                                                                                                                                                                                                                                                                                                                                                                                                                                                                                                                                                                                                                                                                                                                                                                                                                                                                                                                                                                                                                                                                                                                                                                                                                                                                                                                                                                                                                                                                                                                                                                                                                                                                                                                                                                                                                                                                                                                                                | 1   |
| <ul> <li>Hands washed and clean, good hygienic practices,</li> </ul>                                                                                                                                                                                                                                                                                                                                                                                                                                                                      |     | 37.              | Walls, ceilings, skylights clean,                                                            |                                                                                                                                                                                                                                                                                                                                                                                                                                                                                                                                                                                                                                                                                                                                                                                                                                                                                                                                                                                                                                                                                                                                                                                                                                                                                                                                                                                                                                                                                                                                                                                                                                                                                                                                                                                                                                                                                                                                                                                                                                                                                                                                | 1   |
| personal cleanliness                                                                                                                                                                                                                                                                                                                                                                                                                                                                                                                      | 4   | 38.              | Storage areas, closets clean, goo                                                            | od repair                                                                                                                                                                                                                                                                                                                                                                                                                                                                                                                                                                                                                                                                                                                                                                                                                                                                                                                                                                                                                                                                                                                                                                                                                                                                                                                                                                                                                                                                                                                                                                                                                                                                                                                                                                                                                                                                                                                                                                                                                                                                                                                      | 1   |
| FIRE SAFETY                                                                                                                                                                                                                                                                                                                                                                                                                                                                                                                               |     |                  | LINEN/EQUIPMENT SAN                                                                          | NITIZATION                                                                                                                                                                                                                                                                                                                                                                                                                                                                                                                                                                                                                                                                                                                                                                                                                                                                                                                                                                                                                                                                                                                                                                                                                                                                                                                                                                                                                                                                                                                                                                                                                                                                                                                                                                                                                                                                                                                                                                                                                                                                                                                     | -   |
| <ul> <li>18. Fire extinguishers, smoke detectors, fire alarms;</li> </ul>                                                                                                                                                                                                                                                                                                                                                                                                                                                                 | Oak | 39.              | Maintenance and cleaning equip                                                               |                                                                                                                                                                                                                                                                                                                                                                                                                                                                                                                                                                                                                                                                                                                                                                                                                                                                                                                                                                                                                                                                                                                                                                                                                                                                                                                                                                                                                                                                                                                                                                                                                                                                                                                                                                                                                                                                                                                                                                                                                                                                                                                                | 1 2 |
| installed, number, maintained                                                                                                                                                                                                                                                                                                                                                                                                                                                                                                             | 4   | 40.              | Clean, soiled linen properly stor                                                            | the state of the s | 1   |
| Wiring heating, A.C. equipment, boiler room, storage                                                                                                                                                                                                                                                                                                                                                                                                                                                                                      |     | 41.              | Linen room clean, orderly                                                                    |                                                                                                                                                                                                                                                                                                                                                                                                                                                                                                                                                                                                                                                                                                                                                                                                                                                                                                                                                                                                                                                                                                                                                                                                                                                                                                                                                                                                                                                                                                                                                                                                                                                                                                                                                                                                                                                                                                                                                                                                                                                                                                                                | 1   |
| <ul> <li>19. areas maintained, free of litter, unnecessary articles,</li> </ul>                                                                                                                                                                                                                                                                                                                                                                                                                                                           | 4   | * 42.            | Sanitization rinse, glasses, linen                                                           |                                                                                                                                                                                                                                                                                                                                                                                                                                                                                                                                                                                                                                                                                                                                                                                                                                                                                                                                                                                                                                                                                                                                                                                                                                                                                                                                                                                                                                                                                                                                                                                                                                                                                                                                                                                                                                                                                                                                                                                                                                                                                                                                | 4   |
| flammables properly stored                                                                                                                                                                                                                                                                                                                                                                                                                                                                                                                |     | 43.              | No reuse of single service article                                                           | The state of the s | 1   |
| * 20. Exits, evacuation plans, fire equipment notices                                                                                                                                                                                                                                                                                                                                                                                                                                                                                     | 4   | 44.              | Single service articles, storage, l                                                          | handled, constructed,                                                                                                                                                                                                                                                                                                                                                                                                                                                                                                                                                                                                                                                                                                                                                                                                                                                                                                                                                                                                                                                                                                                                                                                                                                                                                                                                                                                                                                                                                                                                                                                                                                                                                                                                                                                                                                                                                                                                                                                                                                                                                                          | 15  |
| GENERAL CONSTRUCTION                                                                                                                                                                                                                                                                                                                                                                                                                                                                                                                      |     |                  | I DEODETTY WESTBOARD                                                                         |                                                                                                                                                                                                                                                                                                                                                                                                                                                                                                                                                                                                                                                                                                                                                                                                                                                                                                                                                                                                                                                                                                                                                                                                                                                                                                                                                                                                                                                                                                                                                                                                                                                                                                                                                                                                                                                                                                                                                                                                                                                                                                                                |     |
| Personnel toilet facilities: adequate, convenient,                                                                                                                                                                                                                                                                                                                                                                                                                                                                                        |     | -                | properly wrapped                                                                             |                                                                                                                                                                                                                                                                                                                                                                                                                                                                                                                                                                                                                                                                                                                                                                                                                                                                                                                                                                                                                                                                                                                                                                                                                                                                                                                                                                                                                                                                                                                                                                                                                                                                                                                                                                                                                                                                                                                                                                                                                                                                                                                                | - 3 |
| <ol> <li>designed, cleaned, good repair, toilet tissue, waste receptacles</li> </ol>                                                                                                                                                                                                                                                                                                                                                                                                                                                      |     | 40. 17           | ADMINISTRATION                                                                               |                                                                                                                                                                                                                                                                                                                                                                                                                                                                                                                                                                                                                                                                                                                                                                                                                                                                                                                                                                                                                                                                                                                                                                                                                                                                                                                                                                                                                                                                                                                                                                                                                                                                                                                                                                                                                                                                                                                                                                                                                                                                                                                                |     |
| Failure to correct any violations of critical items within ten (10) days may result in suspens                                                                                                                                                                                                                                                                                                                                                                                                                                            | 2   | ** 45.<br>** 46. |                                                                                              | West best from 1900 and 1900 a |     |