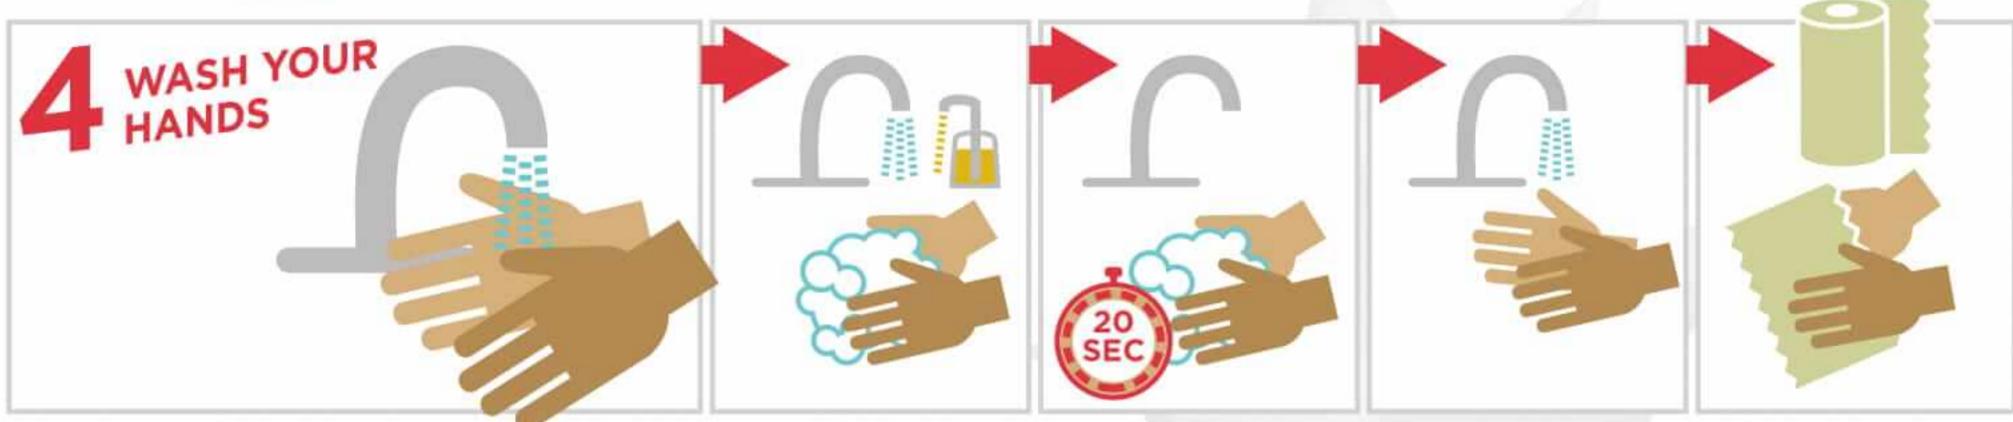

Cualquier vomito o diarrea puede contener norovirus y debe ser tratado como si lo hiciera.

Toute vomissure ou diarrhée peut contenir un norovirus et doit être traitée comme si elle en contenait.

Scientific experts from the U.S. Centers for Disease Control and Prevention (CDC) helped to develop this poster. For more information on norovirus prevention, please see http://www.cdc.gov/norovirus/preventing-infection.html.