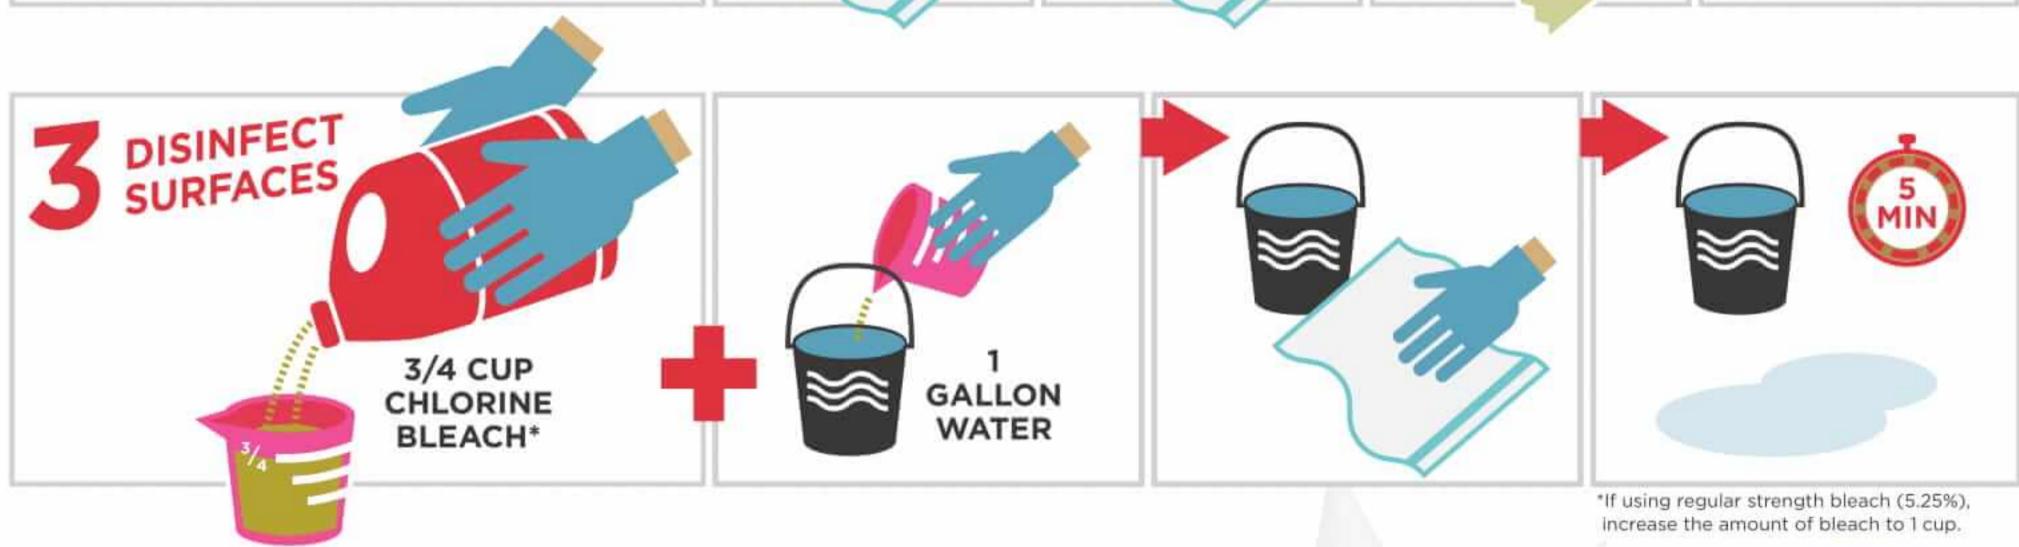

most recent impection report in a conspicuous manner and to keep this inspection report available at this facility for public disclosure to any person who requests to view it. You have the right to request a hearing regarding this report by filling a written request with the Commissioner within ten (10) days of the date of this report. T.C.A. Sections 68-14-308, 68-14-318, 68-14-321, and 4-5-320.