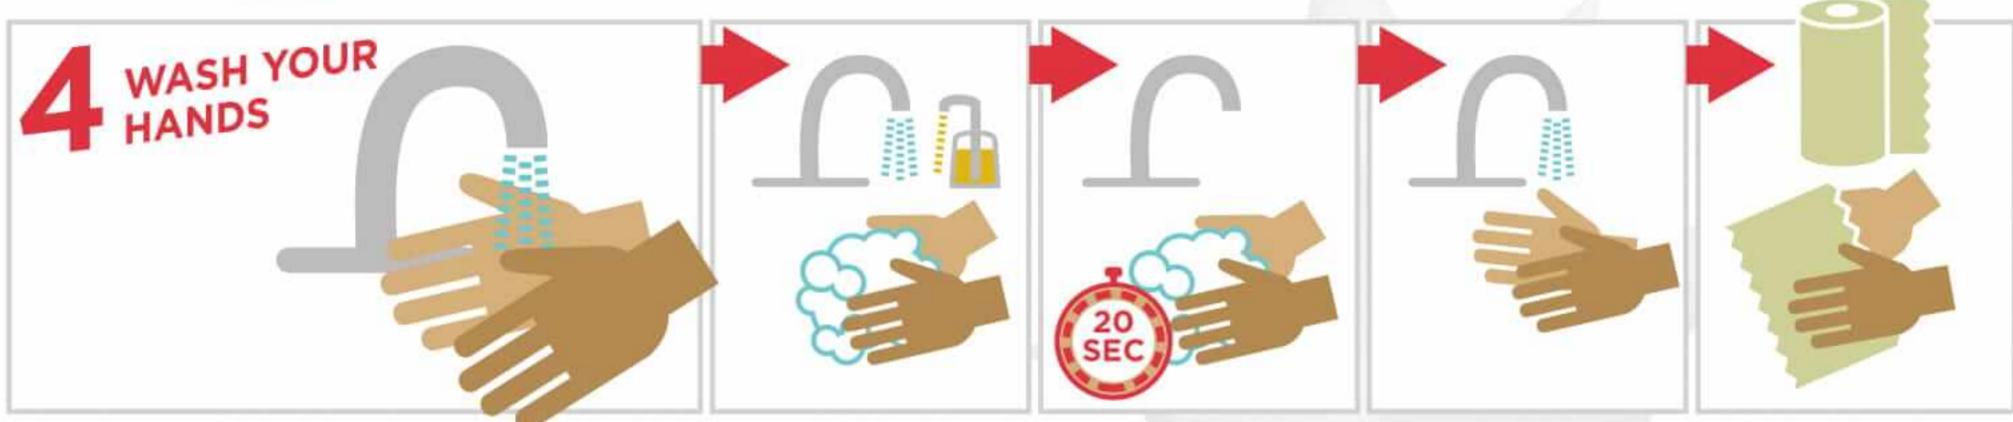

most recent impection report in a conspicuous manner and to keep this inspection report available at this facility for public disclosure to any person who requests to view it. You have the right to request a hearing regarding this report by filling a written request with the Commissioner within ten (10) days of the date of this report. T.C.A. Sections 68-14-308, 68-14-318, 68-14-321, and 4-5-320.