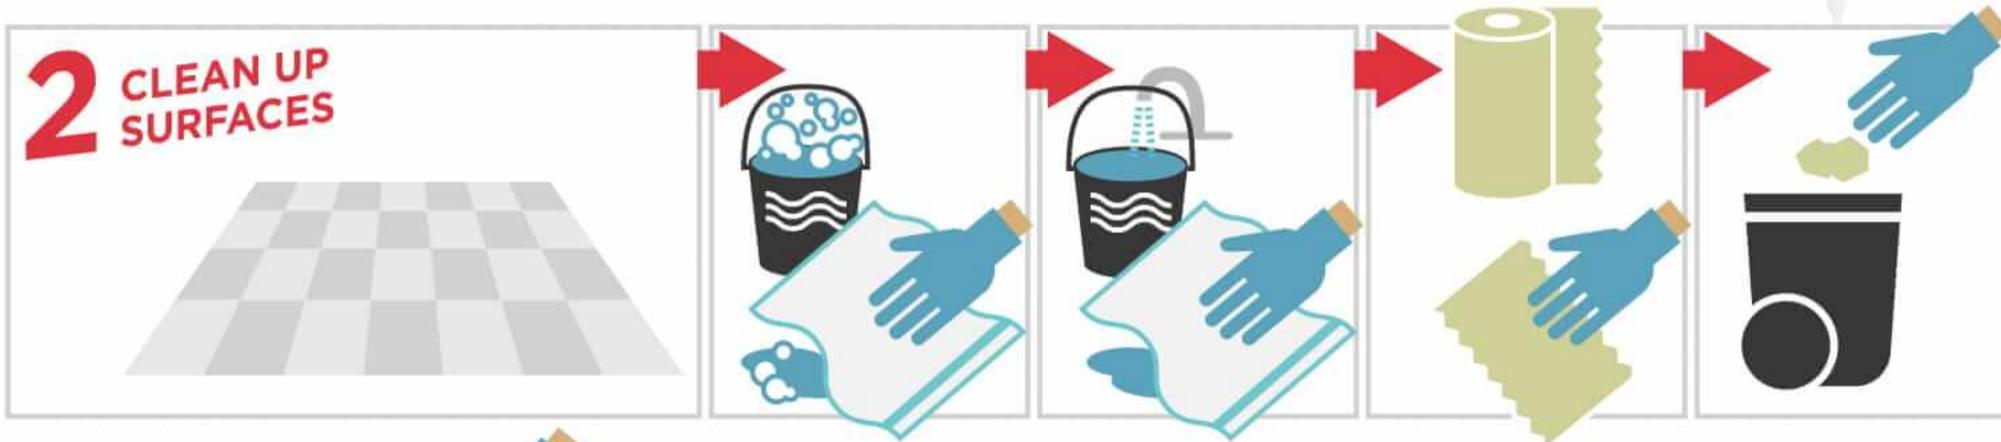

most recent impection report in a conspicuous manner and to keep this inspection report available at this facility for public disclosure to any person who requests to view it. You have the right to request a hearing regarding this report by filling a written request with the Commissioner within ten (10) days of the date of this report. T.C.A. Sections 68-14-308, 68-14-318, 68-14-321, and 4-5-320.