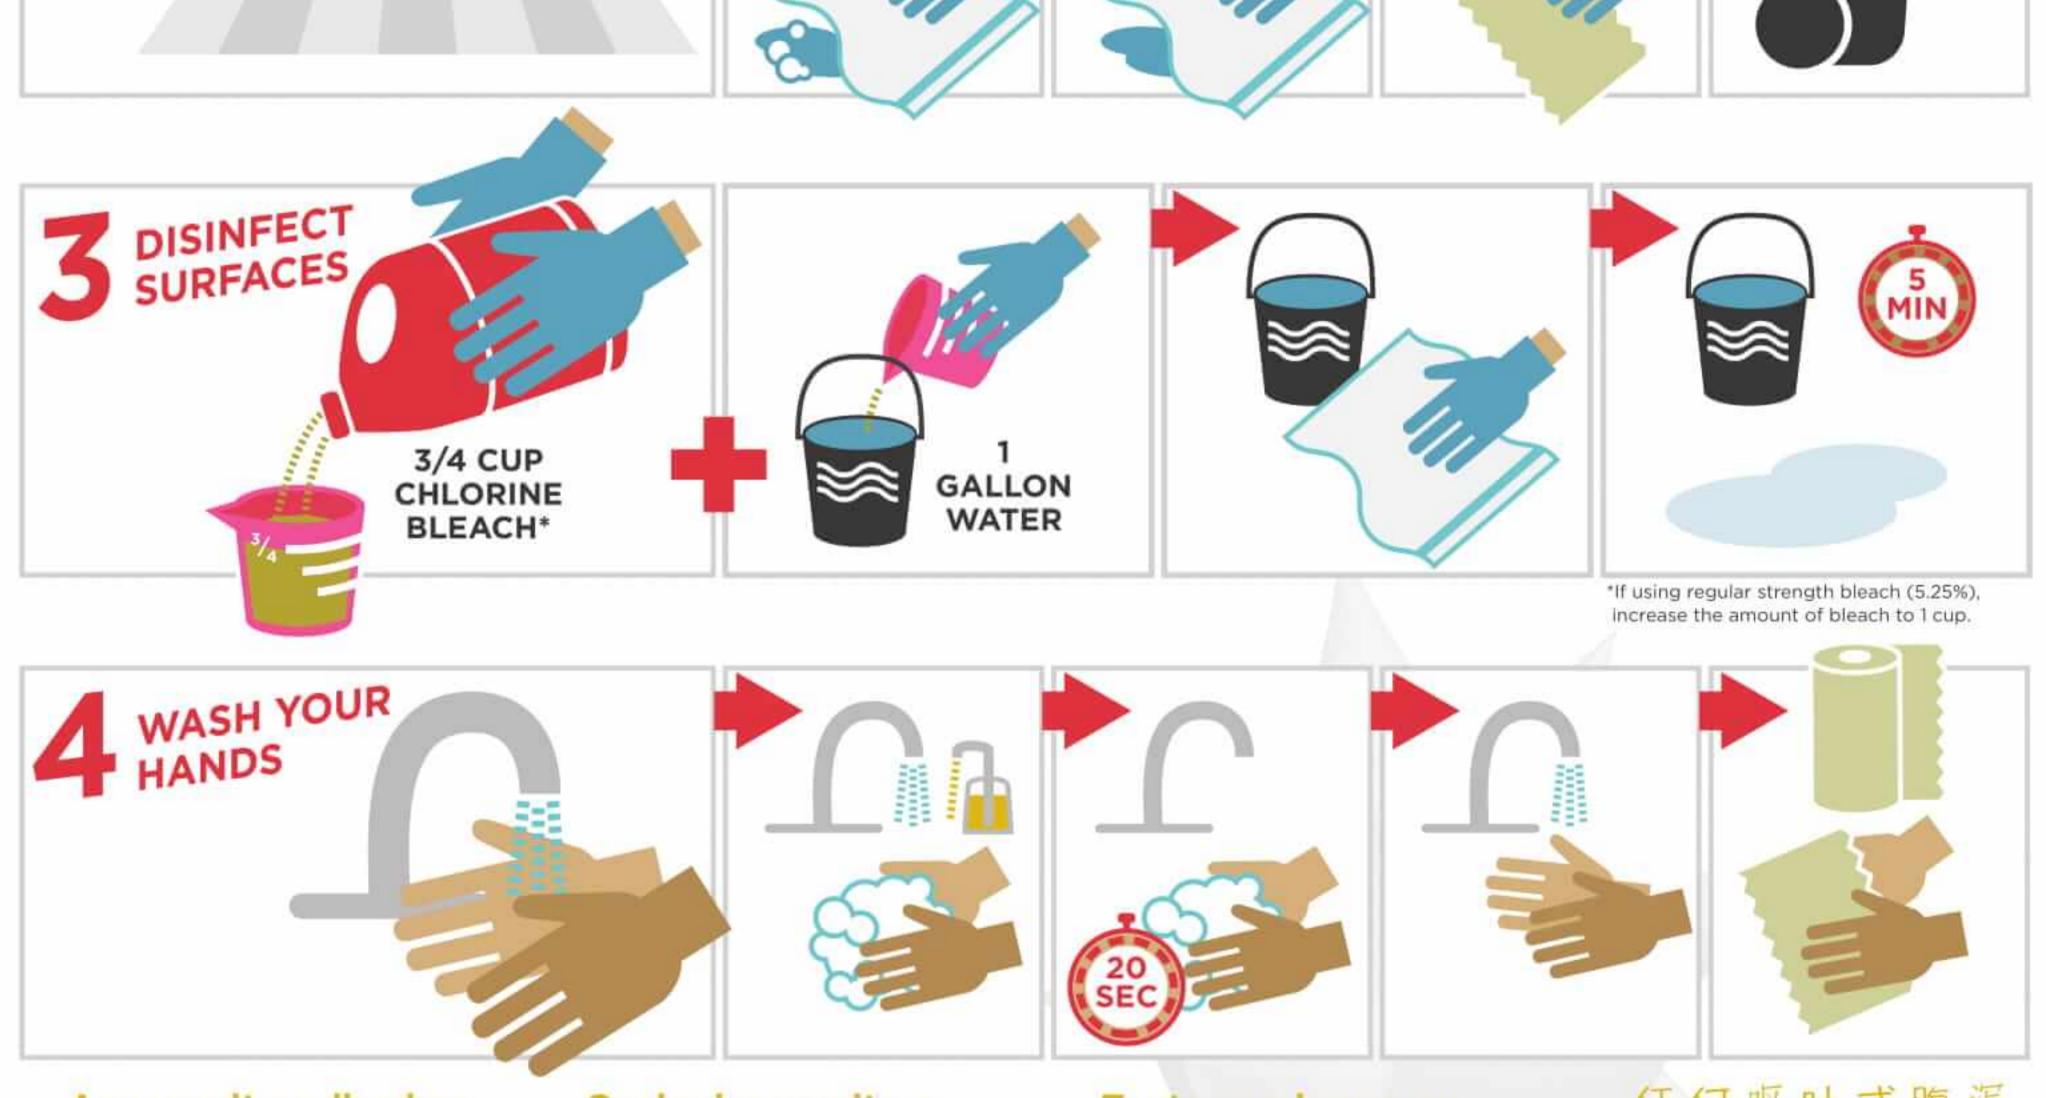

o to prevent *Legionella* and other waterborne diseases?

You can protect your guests, staff, and business by assessing your water system and learning about water management programs. Using a water management program can help identify potential hazards in your water system to prevent the growth and spread of harmful bacteria.



### Recreational Water Illnesses - What You Should Know.

Preventing recreational water illnesses (RWIs) is possible when operators, patrons, and local health departments work together to ensure compliance with rules and regulations for permitted establishments. Absence or low levels of sanitizing residual in pools, spas, splash pads, and other types of recreational water can result in the spread germs that cause diarrhea as well as skin and respiratory RWIs.







Any vomit or diarrhea may contain norovirus and should be treated Cualquier vomito o diarrea puede contener norovirus y debe ser tratado como si lo hiciera. Toute vomissure ou diarrhée peut contenir un norovirus et doit être traitée comme si elle en contenait.

# as though it does.

Scientific experts from the U.S. Centers for Disease Control and Prevention (CDC) helped to develop this poster. For more information on norovirus prevention, please see http://www.cdc.gov/norovirus/preventing-infection.html.