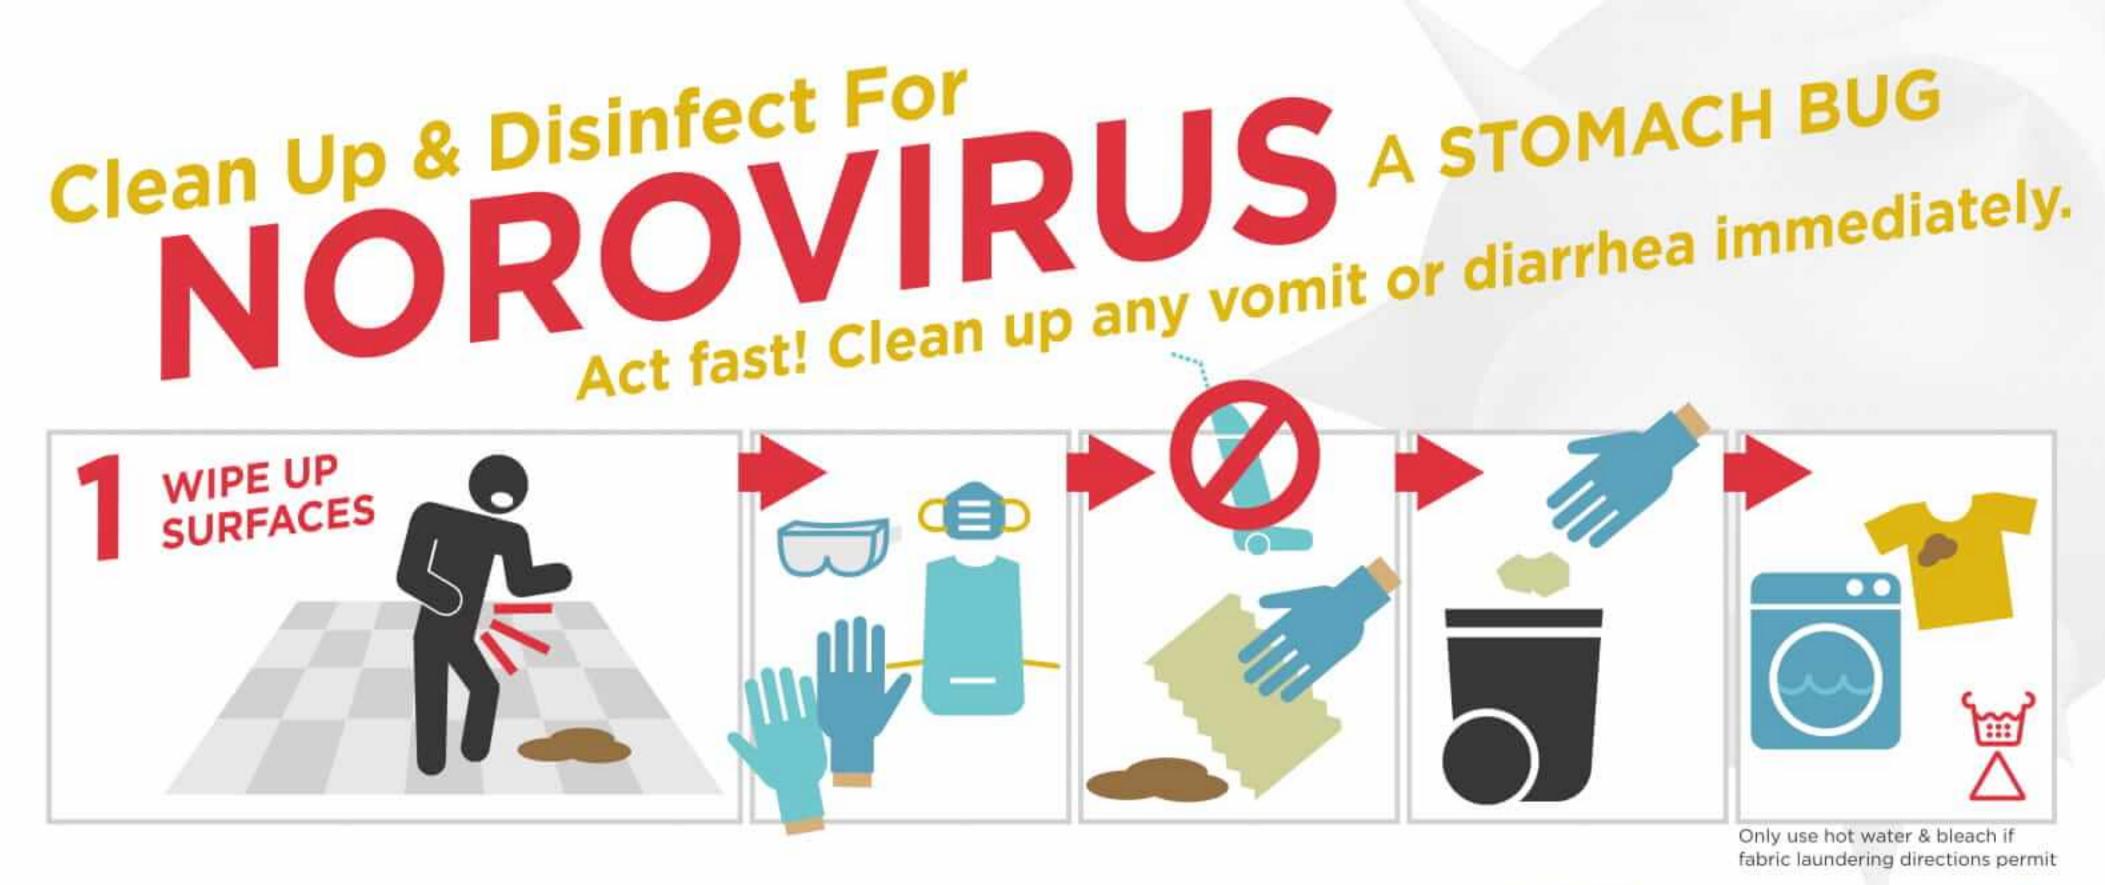

# Recreational Water Illnesses - What You Should Know.

Preventing recreational water illnesses (RWIs) is possible when operators, patrons, and local health departments work together to ensure compliance with rules and regulations for permitted establishments. Absence or low levels of sanitizing residual in pools, spas, splash pads, and other types of recreational water can result in the spread germs that cause diarrhea as well as skin and respiratory RWIs.

Any vomit or diarrhea may contain norovirus and should be treated Cualquier vomito o diarrea puede contener norovirus y debe ser tratado como si lo hiciera. Toute vomissure ou diarrhée peut contenir un norovirus et doit être traitée comme si elle en contenait.

# as though it does.

Scientific experts from the U.S. Centers for Disease Control and Prevention (CDC) helped to develop this poster. For more information on norovirus prevention, please see http://www.cdc.gov/norovirus/preventing-infection.html.