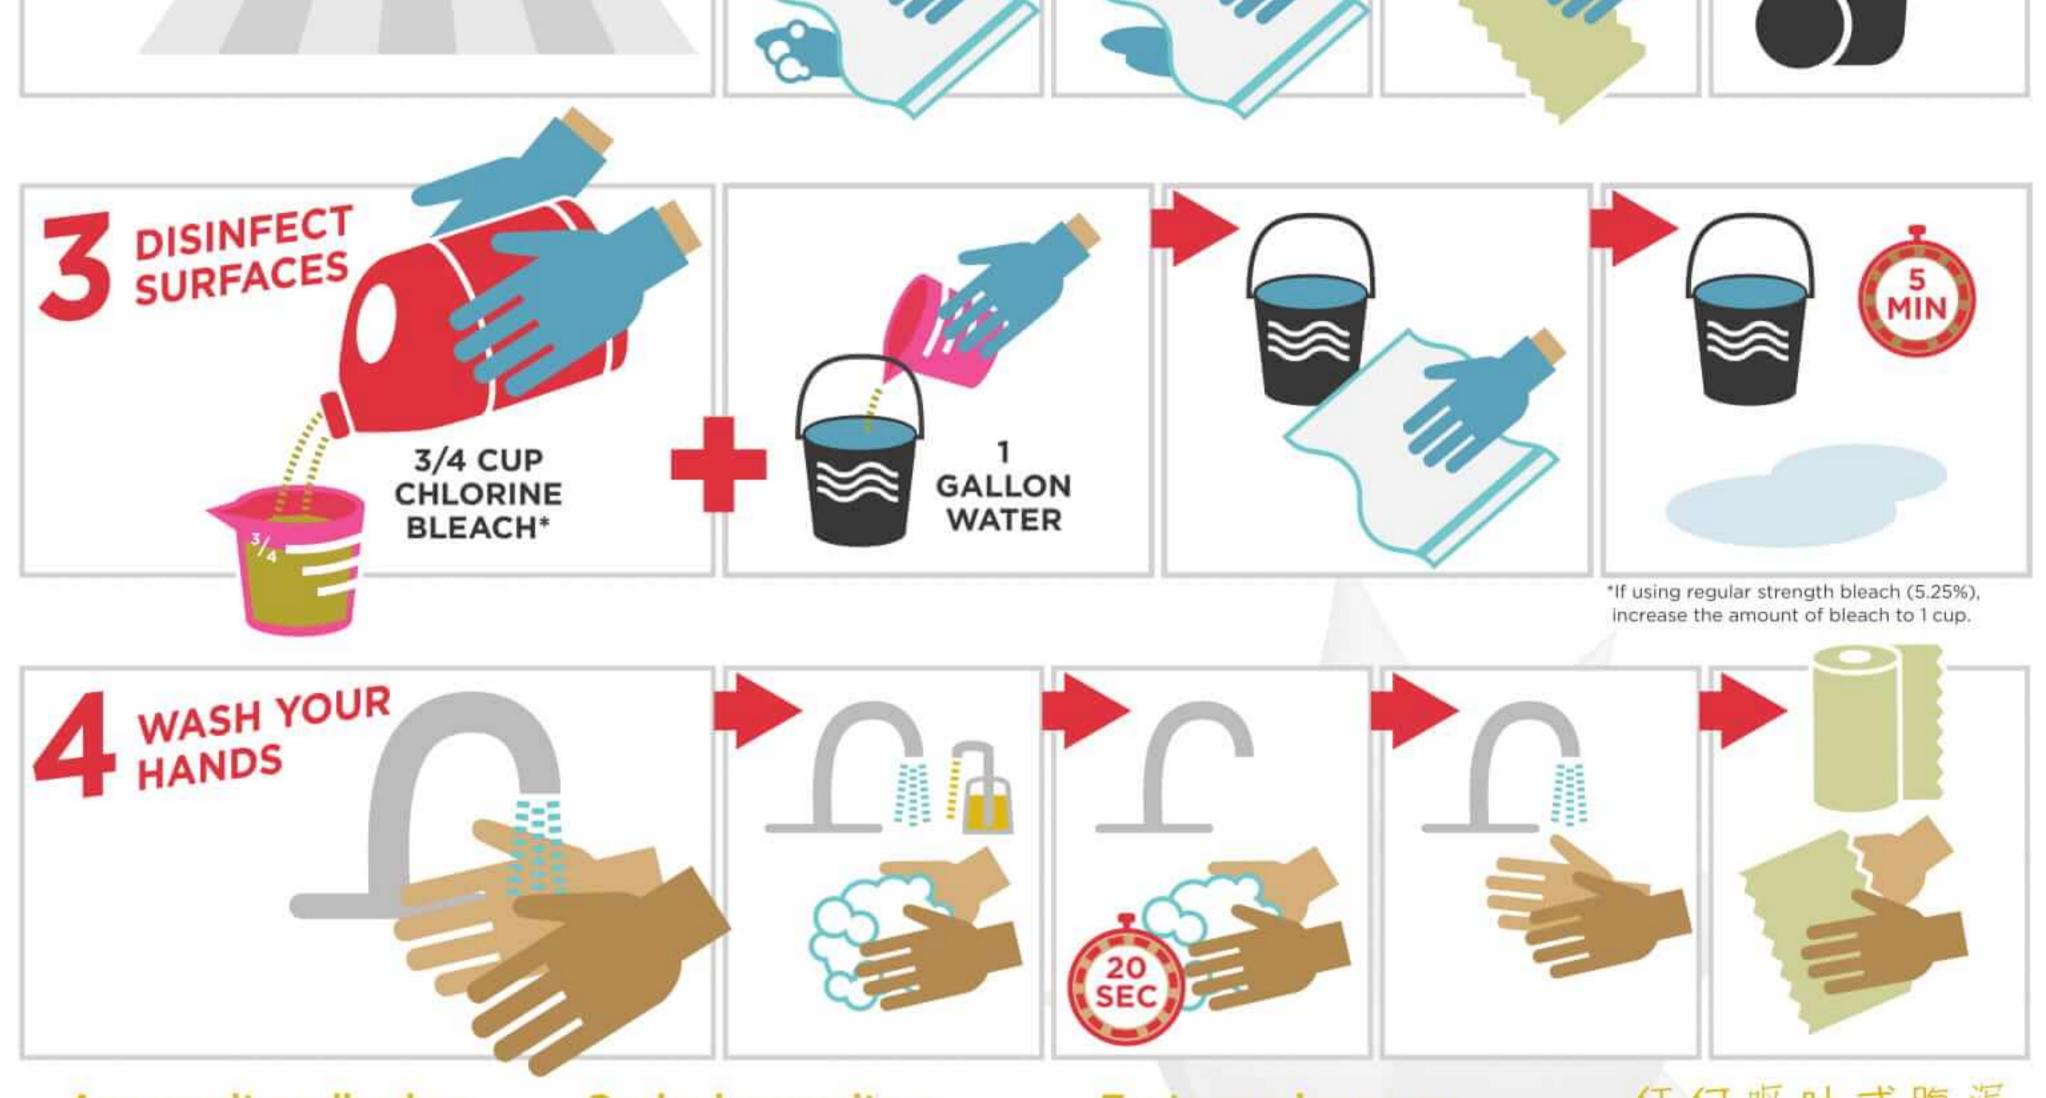

to prevent *Legionella* and other waterborne diseases?

You can protect your guests, staff, and business by assessing your water system and learning about water management programs. Using a water management program can help identify potential hazards in your water system to prevent the growth and spread of harmful bacteria.



#### Recreational Water Illnesses - What You Should Know.

Preventing recreational water illnesses (RWIs) is possible when operators, patrons, and local health departments work together to ensure compliance with rules and regulations for permitted establishments. Absence or low levels of sanitizing residual in pools, spas, splash pads, and other types of recreational water can result in the spread germs that cause diarrhea as well as skin and respiratory RWIs.







Any vomit or diarrhea may contain norovirus and should be treated Cualquier vomito o diarrea puede contener norovirus y debe ser tratado como si lo hiciera. Toute vomissure ou diarrhée peut contenir un norovirus et doit être traitée comme si elle en contenait.

# as though it does.

Scientific experts from the U.S. Centers for Disease Control and Prevention (CDC) helped to develop this poster. For more information on norovirus prevention, please see http://www.cdc.gov/norovirus/preventing-infection.html.