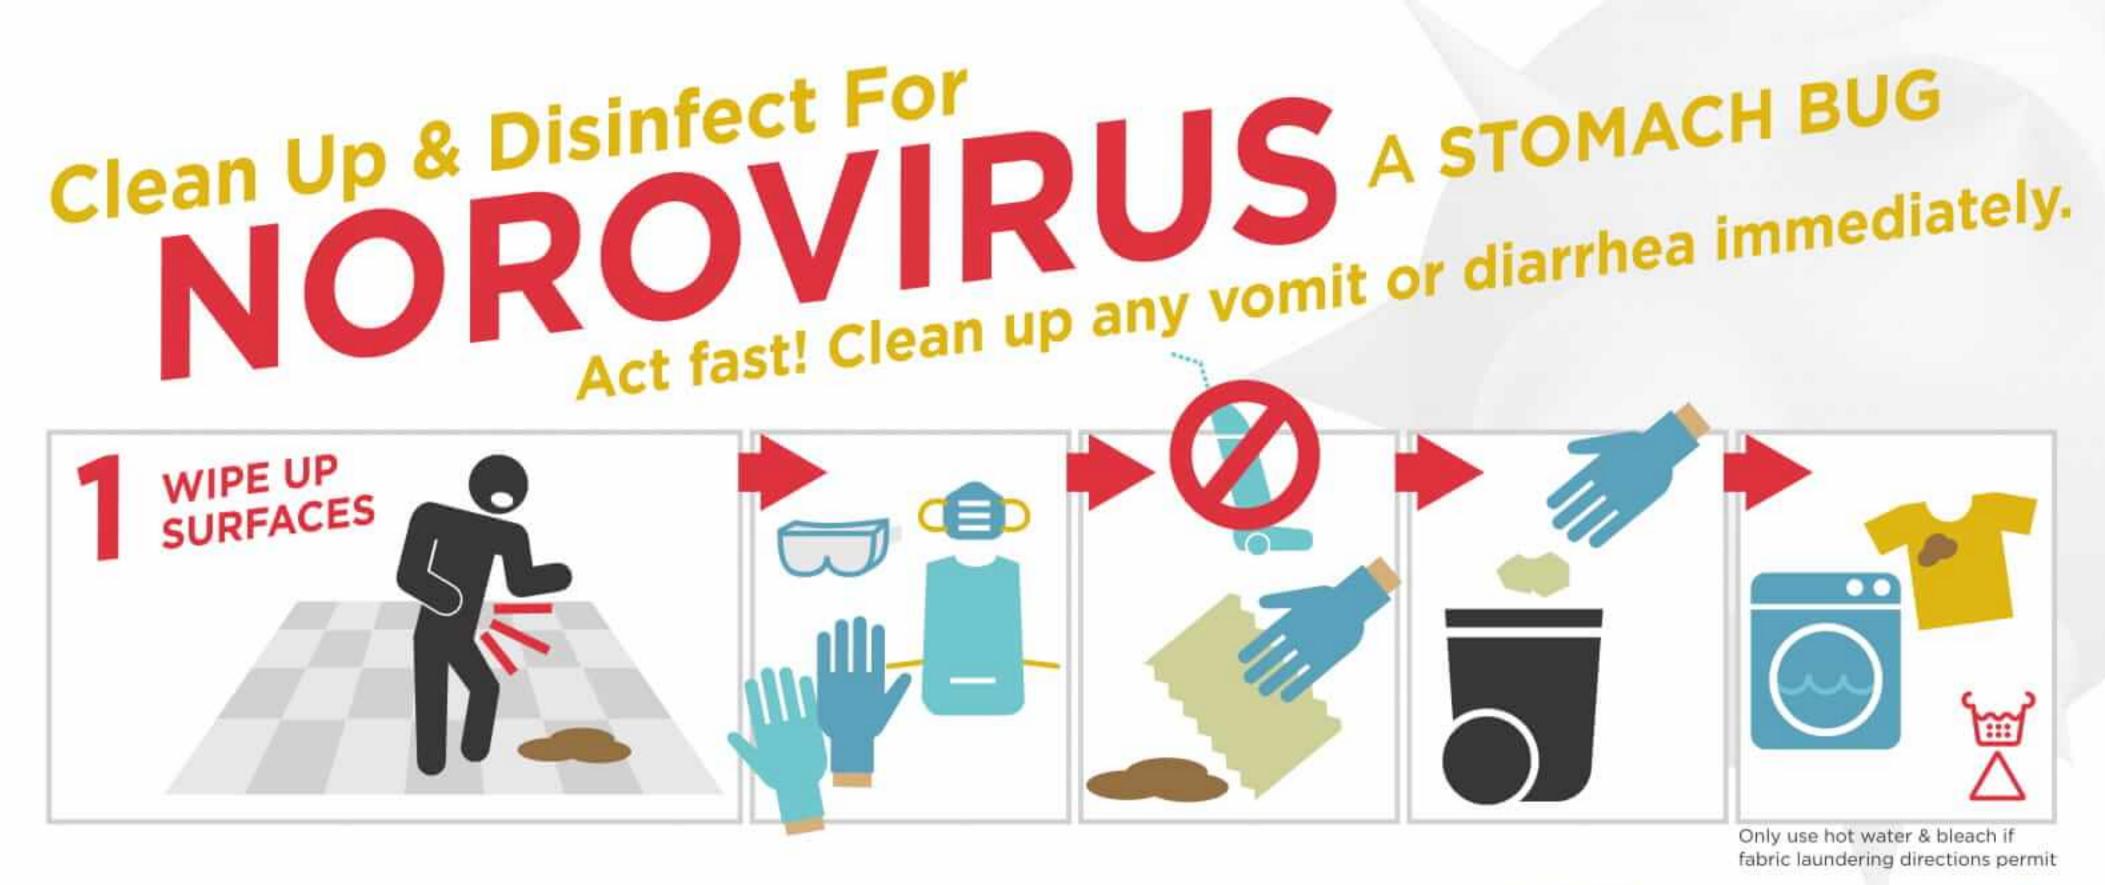

ou do to prevent *Legionella* and other waterborne diseases?

You can protect your guests, staff, and business by assessing your water system and learning about water management programs. Using a water management program can help identify potential hazards in your water system to prevent the growth and spread of harmful bacteria.



### Recreational Water Illnesses - What You Should Know.

Preventing recreational water illnesses (RWIs) is possible when operators, patrons, and local health departments work together to ensure compliance with rules and regulations for permitted establishments. Absence or low levels of sanitizing residual in pools, spas, splash pads, and other types of recreational water can result in the spread germs that cause diarrhea as well as skin and respiratory RWIs.







Any vomit or diarrhea may contain norovirus and should be treated Cualquier vomito o diarrea puede contener norovirus y debe ser tratado como si lo hiciera. Toute vomissure ou diarrhée peut contenir un norovirus et doit être traitée comme si elle en contenait.

# as though it does.

Scientific experts from the U.S. Centers for Disease Control and Prevention (CDC) helped to develop this poster. For more information on norovirus prevention, please see http://www.cdc.gov/norovirus/preventing-infection.html.