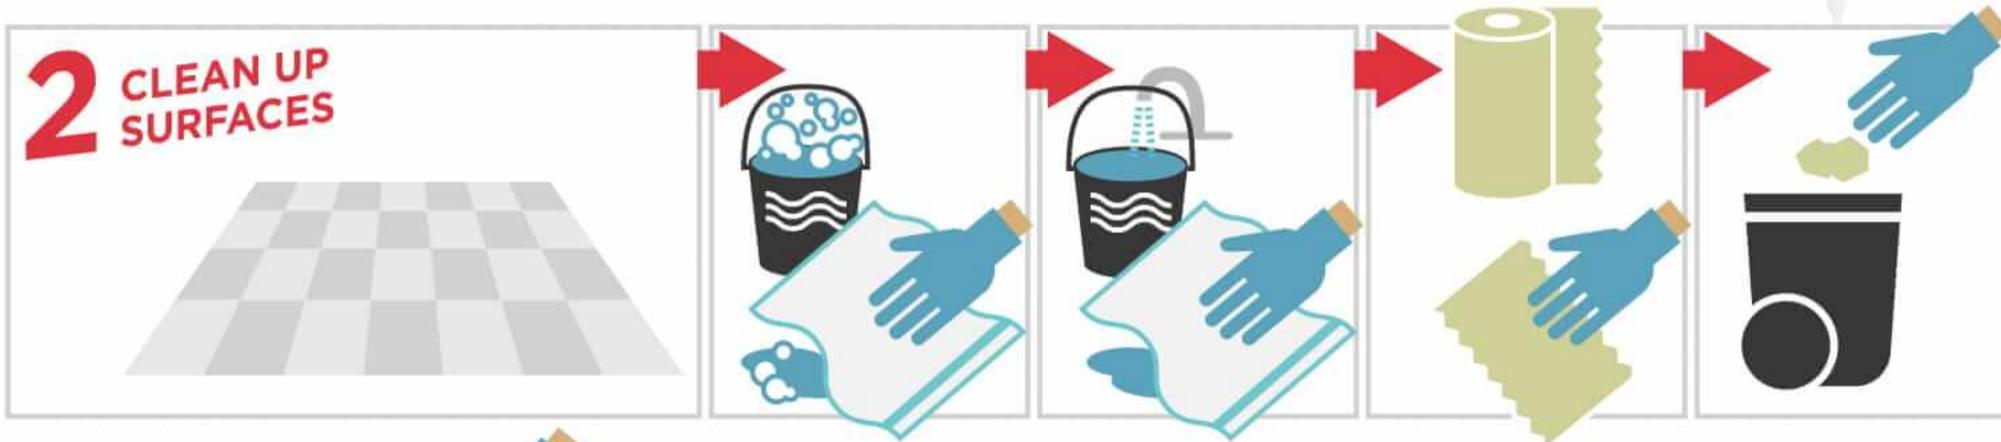

## What is Legionella?

Legionella are bacteria that can cause a serious lung infection called Legionnaires' disease. People can get sick when they inhale water droplets that contain the bacteria.

# How does Legionella affect water systems?

Legionella bacteria grow naturally in the environment and in water. They can also grow in building water systems. Buildings with large water systems, like hotels, may be more likely to grow Legionella. If the bacteria are present, they can be spread through aerosols produced by: hot and cold water systems, showerheads, decorative fountains, hot tubs, cooling towers, and more.