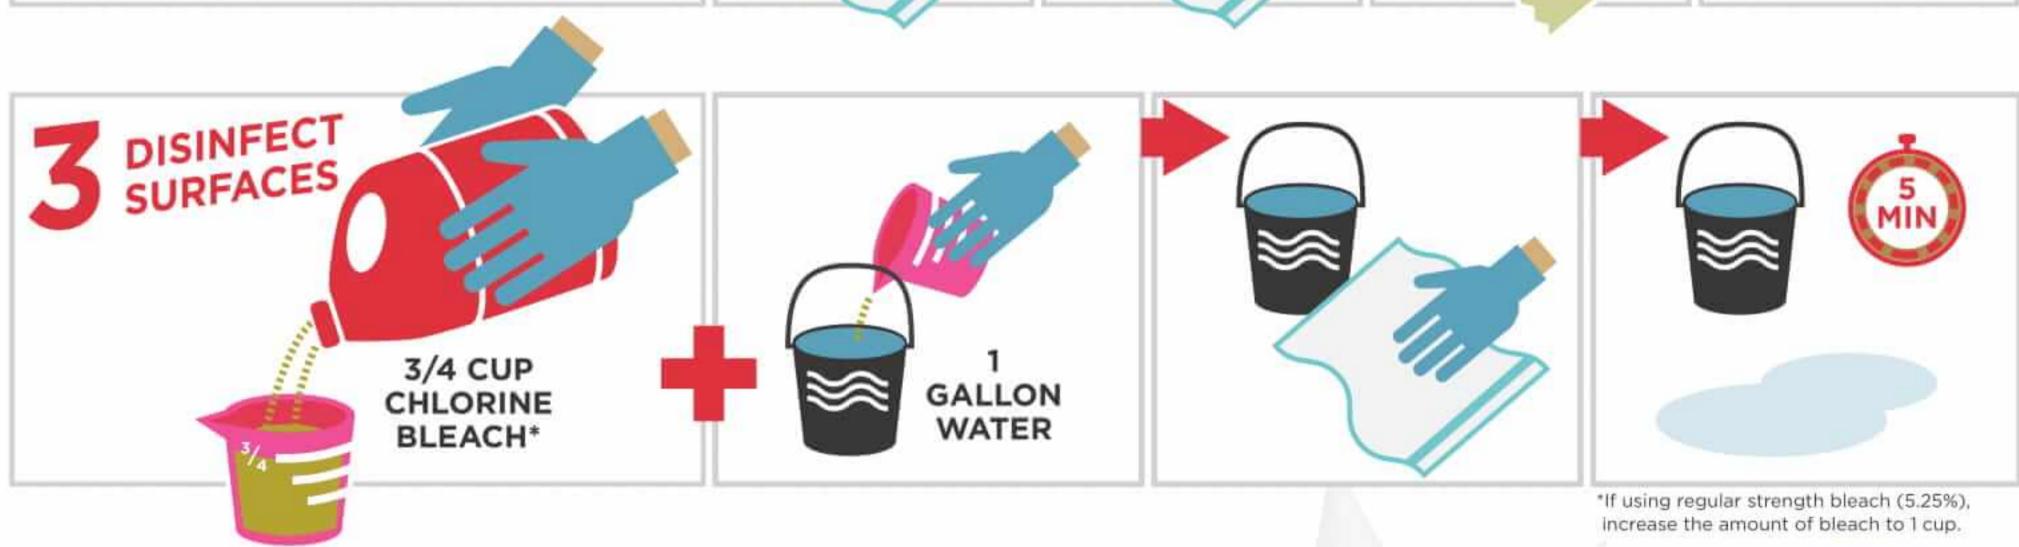

## What is Legionella?

Legionella are bacteria that can cause a serious lung infection called Legionnaires' disease. People can get sick when they inhale water droplets that contain the bacteria.

# How does Legionella affect water systems?

Legionella bacteria grow naturally in the environment and in water. They can also grow in building water systems. Buildings with large water systems, like hotels, may be more likely to grow Legionella. If the bacteria are present, they can be spread through aerosols produced by: hot and cold water systems, showerheads, decorative fountains, hot tubs, cooling towers, and more.