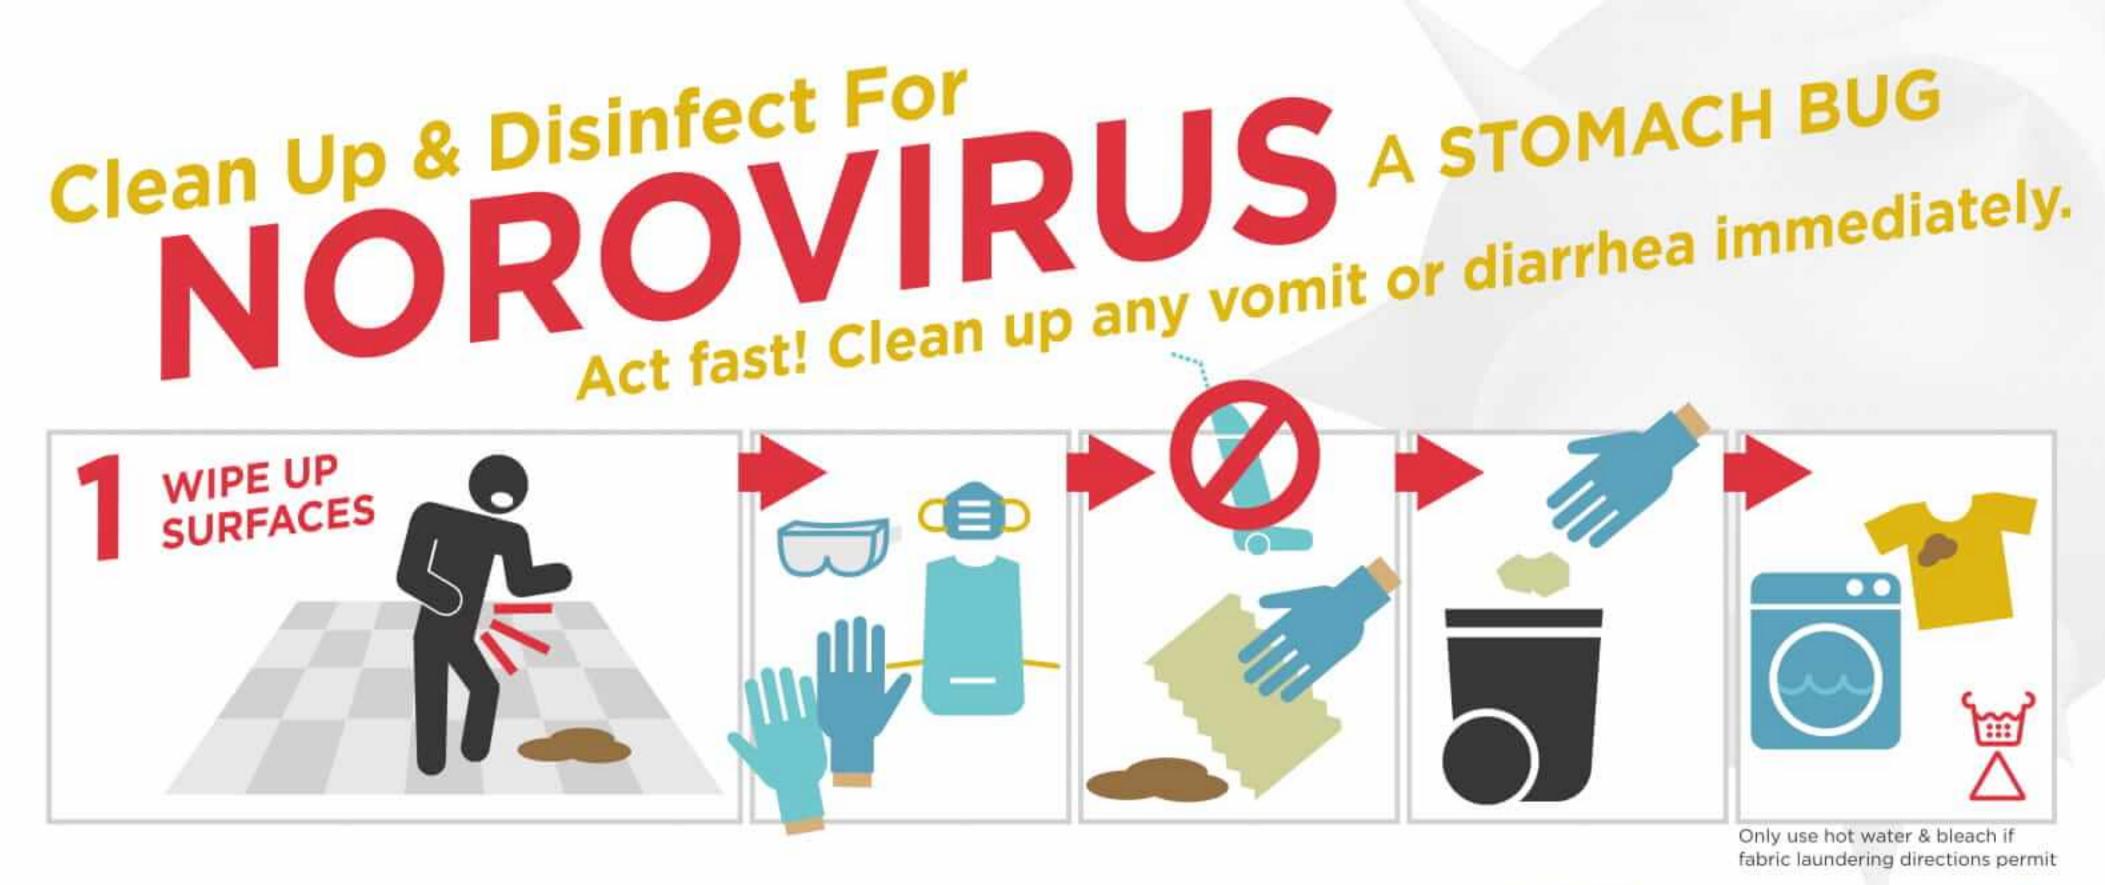

u do to prevent *Legionella* and other waterborne diseases?

You can protect your guests, staff, and business by assessing your water system and learning about water management programs. Using a water management program can help identify potential hazards in your water system to prevent the growth and spread of harmful bacteria.



#### Recreational Water Illnesses - What You Should Know.

Preventing recreational water illnesses (RWIs) is possible when operators, patrons, and local health departments work together to ensure compliance with rules and regulations for permitted establishments. Absence or low levels of sanitizing residual in pools, spas, splash pads, and other types of recreational water can result in the spread germs that cause diarrhea as well as skin and respiratory RWIs.







Any vomit or diarrhea may contain norovirus and should be treated Cualquier vomito o diarrea puede contener norovirus y debe ser tratado como si lo hiciera. Toute vomissure ou diarrhée peut contenir un norovirus et doit être traitée comme si elle en contenait.

# as though it does.

Scientific experts from the U.S. Centers for Disease Control and Prevention (CDC) helped to develop this poster. For more information on norovirus prevention, please see http://www.cdc.gov/norovirus/preventing-infection.html.