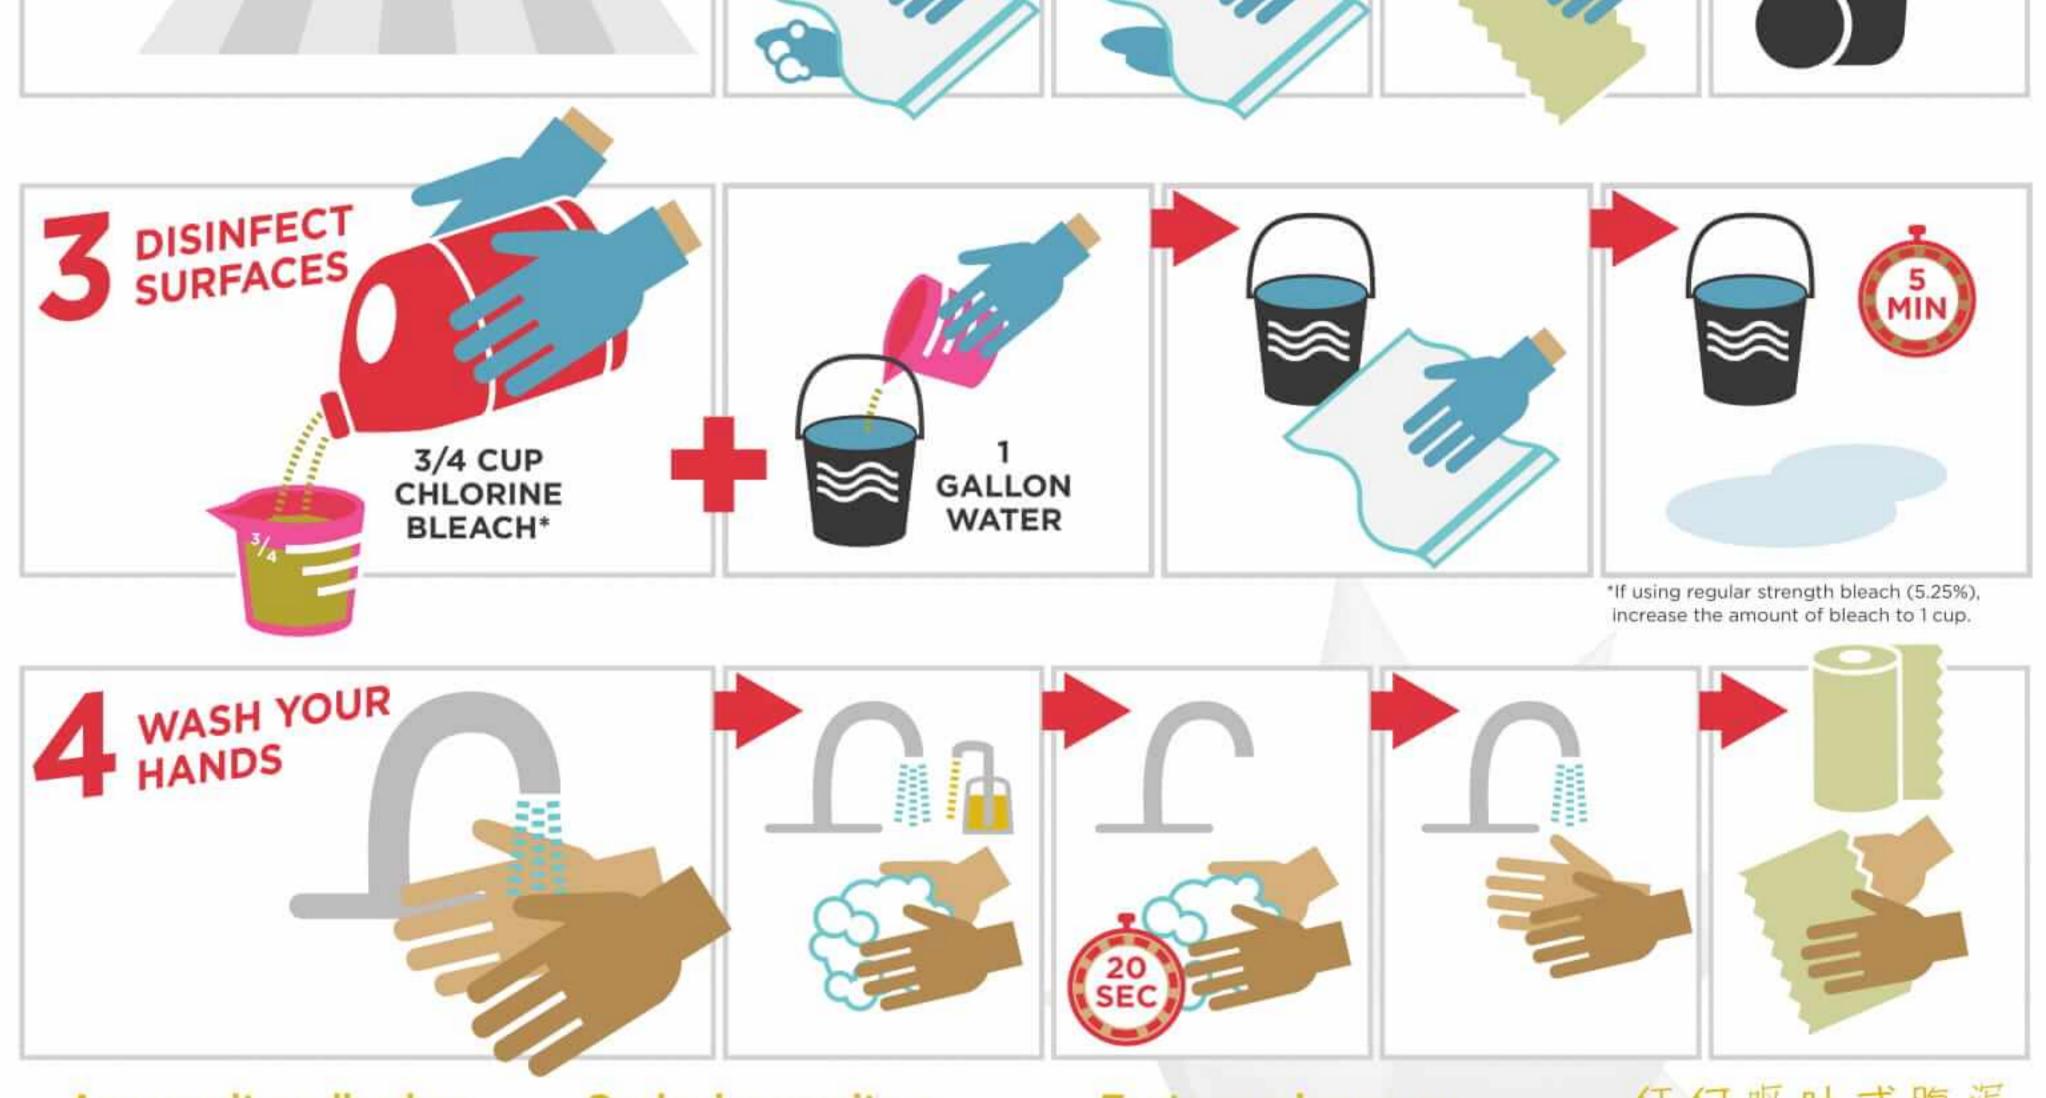

## What you need to know about...

## Protecting your water against waterborne pathogens

Reach out with questions or concerns: Legionella.Health@tn.gov

## What is Legionella?

Legionella are bacteria that can cause a serious lung infection called Legionnaires' disease. People can get sick when they inhale water droplets that contain the bacteria.

## How does Legionella affect water systems?

Legionella bacteria grow naturally in the environment and in water. They can also grow in building water systems. Buildings with large water systems, like hotels, may be more likely to grow Legionella. If the bacteria are present, they can be spread through aerosols produced by: hot and cold water systems, showerheads, decorative fountains, hot tubs, cooling towers, and more.

## Why should you care?

Legionella can potentially grow and spread in building or recreational water systems that can often result in a large number of guests getting sick affecting your business's reputation and income.

## What can you do to prevent *Legionella* and other waterborne diseases?

You can protect your guests, staff, and business by assessing your water system and learning about water management programs. Using a water management program can help identify potential hazards in your water system to prevent the growth and spread of harmful bacteria.

#### Recreational Water Illnesses - What You Should Know.

Preventing recreational water illnesses (RWIs) is possible when operators, patrons, and local health departments work together to ensure compliance with rules and regulations for permitted establishments. Absence or low levels of sanitizing residual in pools, spas, splash pads, and other types of recreational water can result in the spread germs that cause diarrhea as well as skin and respiratory RWIs.