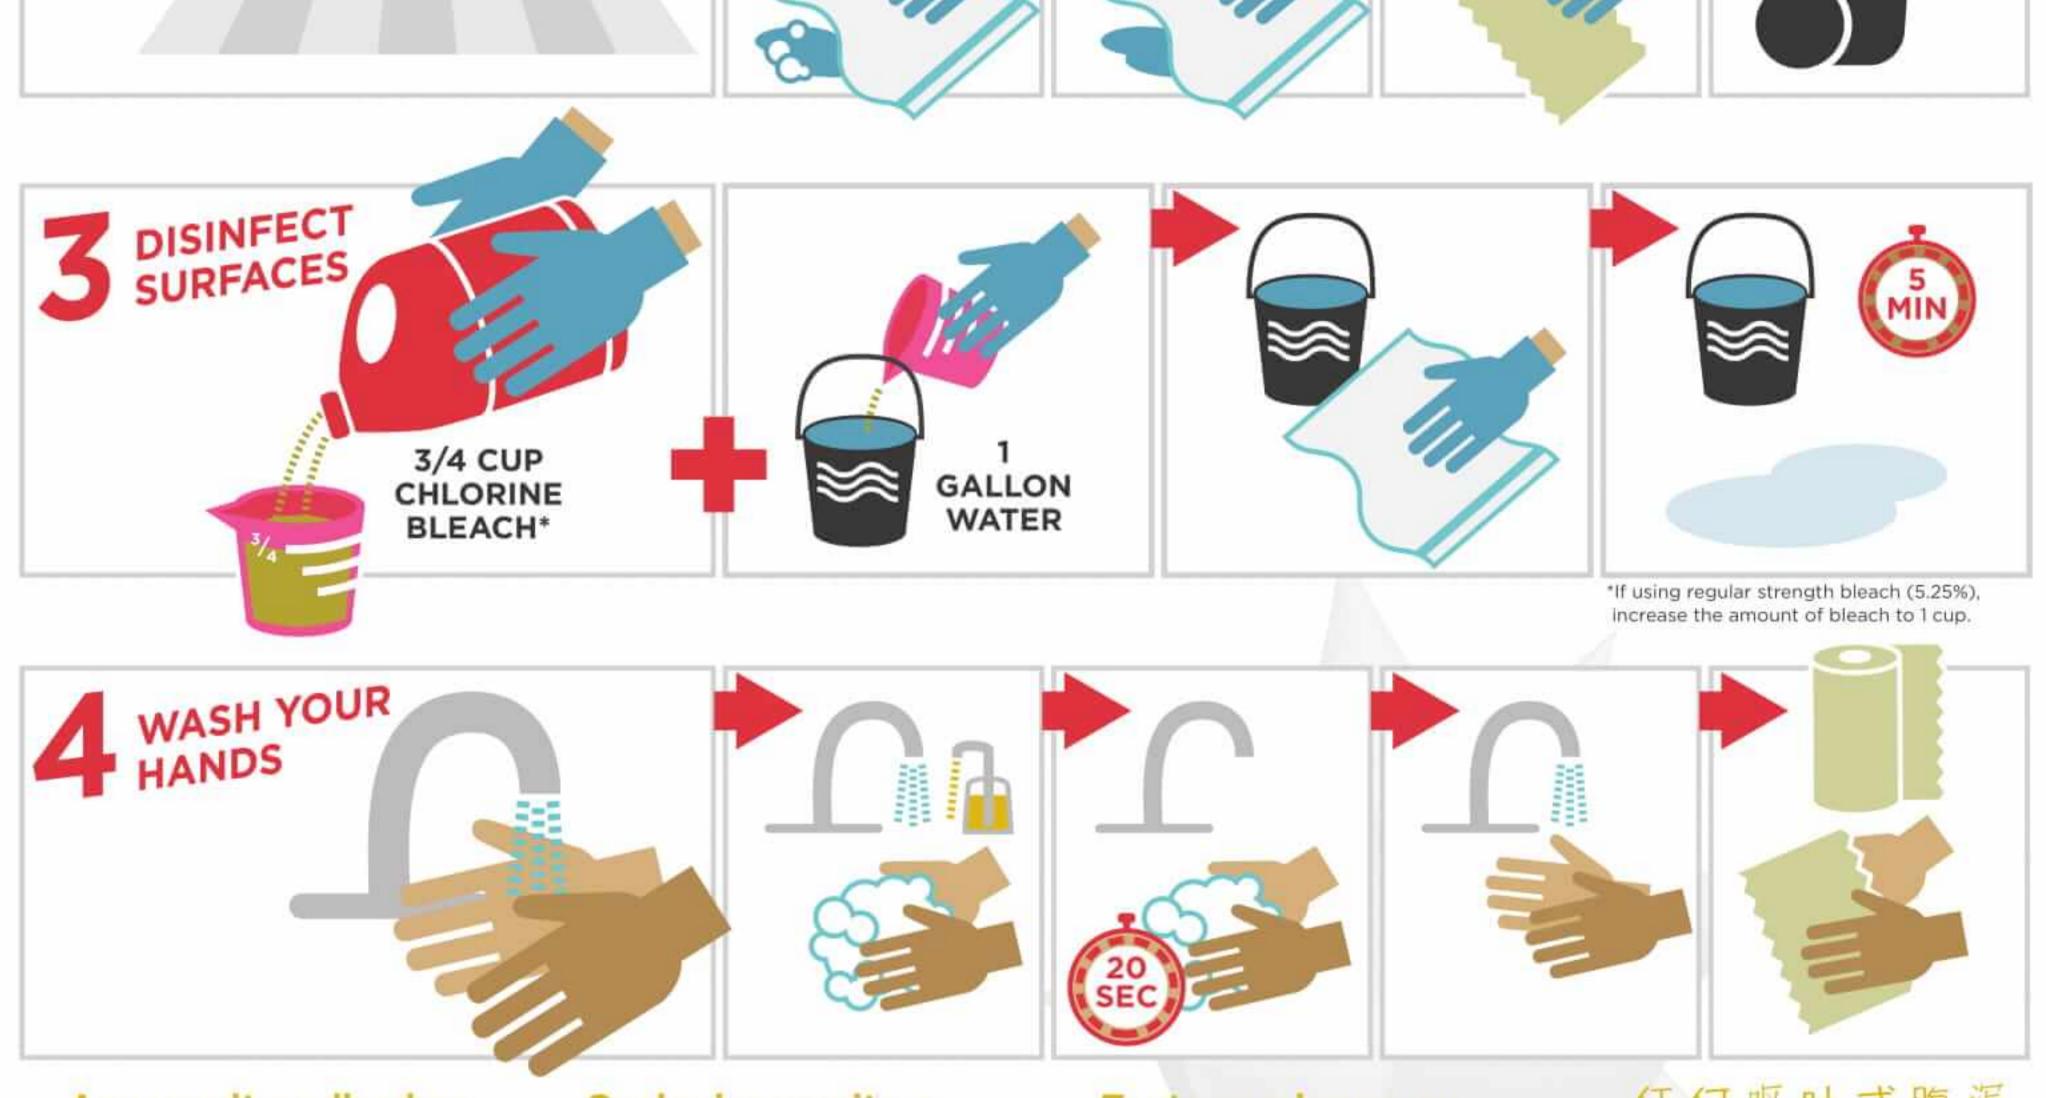

### **Observed Violations**

Total # 0

\*\*\*See page at the end of this document for any violations that could not be displayed in this space.

Additional Comments

Inspected room 322 due to low availability. 1-4 hallways, fire extinguishers. Laundry room. Discussed wash, rinse, ans sanitizing of room dishes with management.