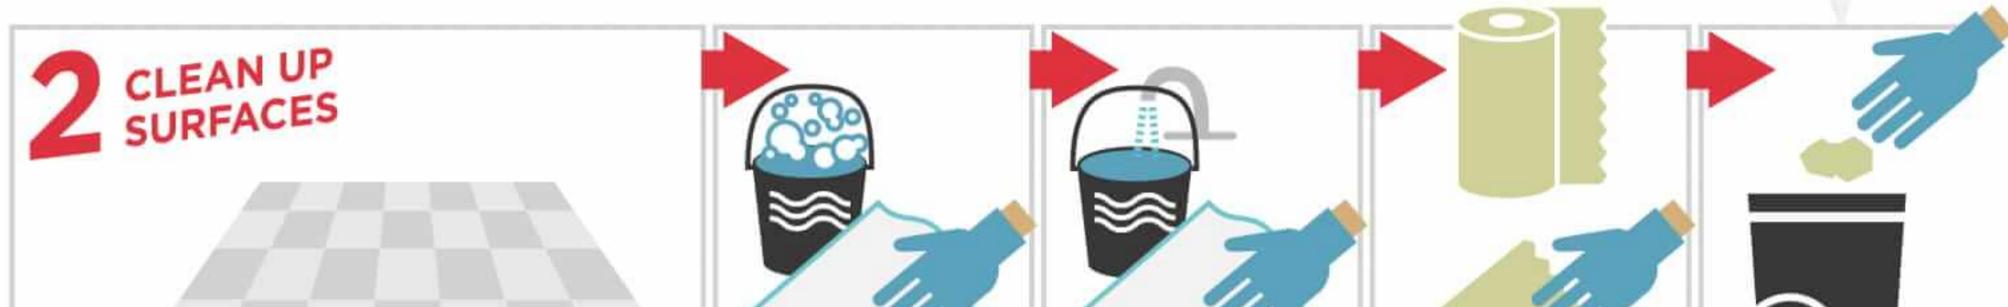

Any vomit or diarrhea may contain norovirus and should be treated Cualquier vomito o diarrea puede contener norovirus y debe ser tratado como si lo hiciera. Toute vomissure ou diarrhée peut contenir un norovirus et doit être traitée comme si elle en contenait.

# as though it does.

Scientific experts from the U.S. Centers for Disease Control and Prevention (CDC) helped to develop this poster. For more information on norovirus prevention, please see http://www.cdc.gov/norovirus/preventing-infection.html.