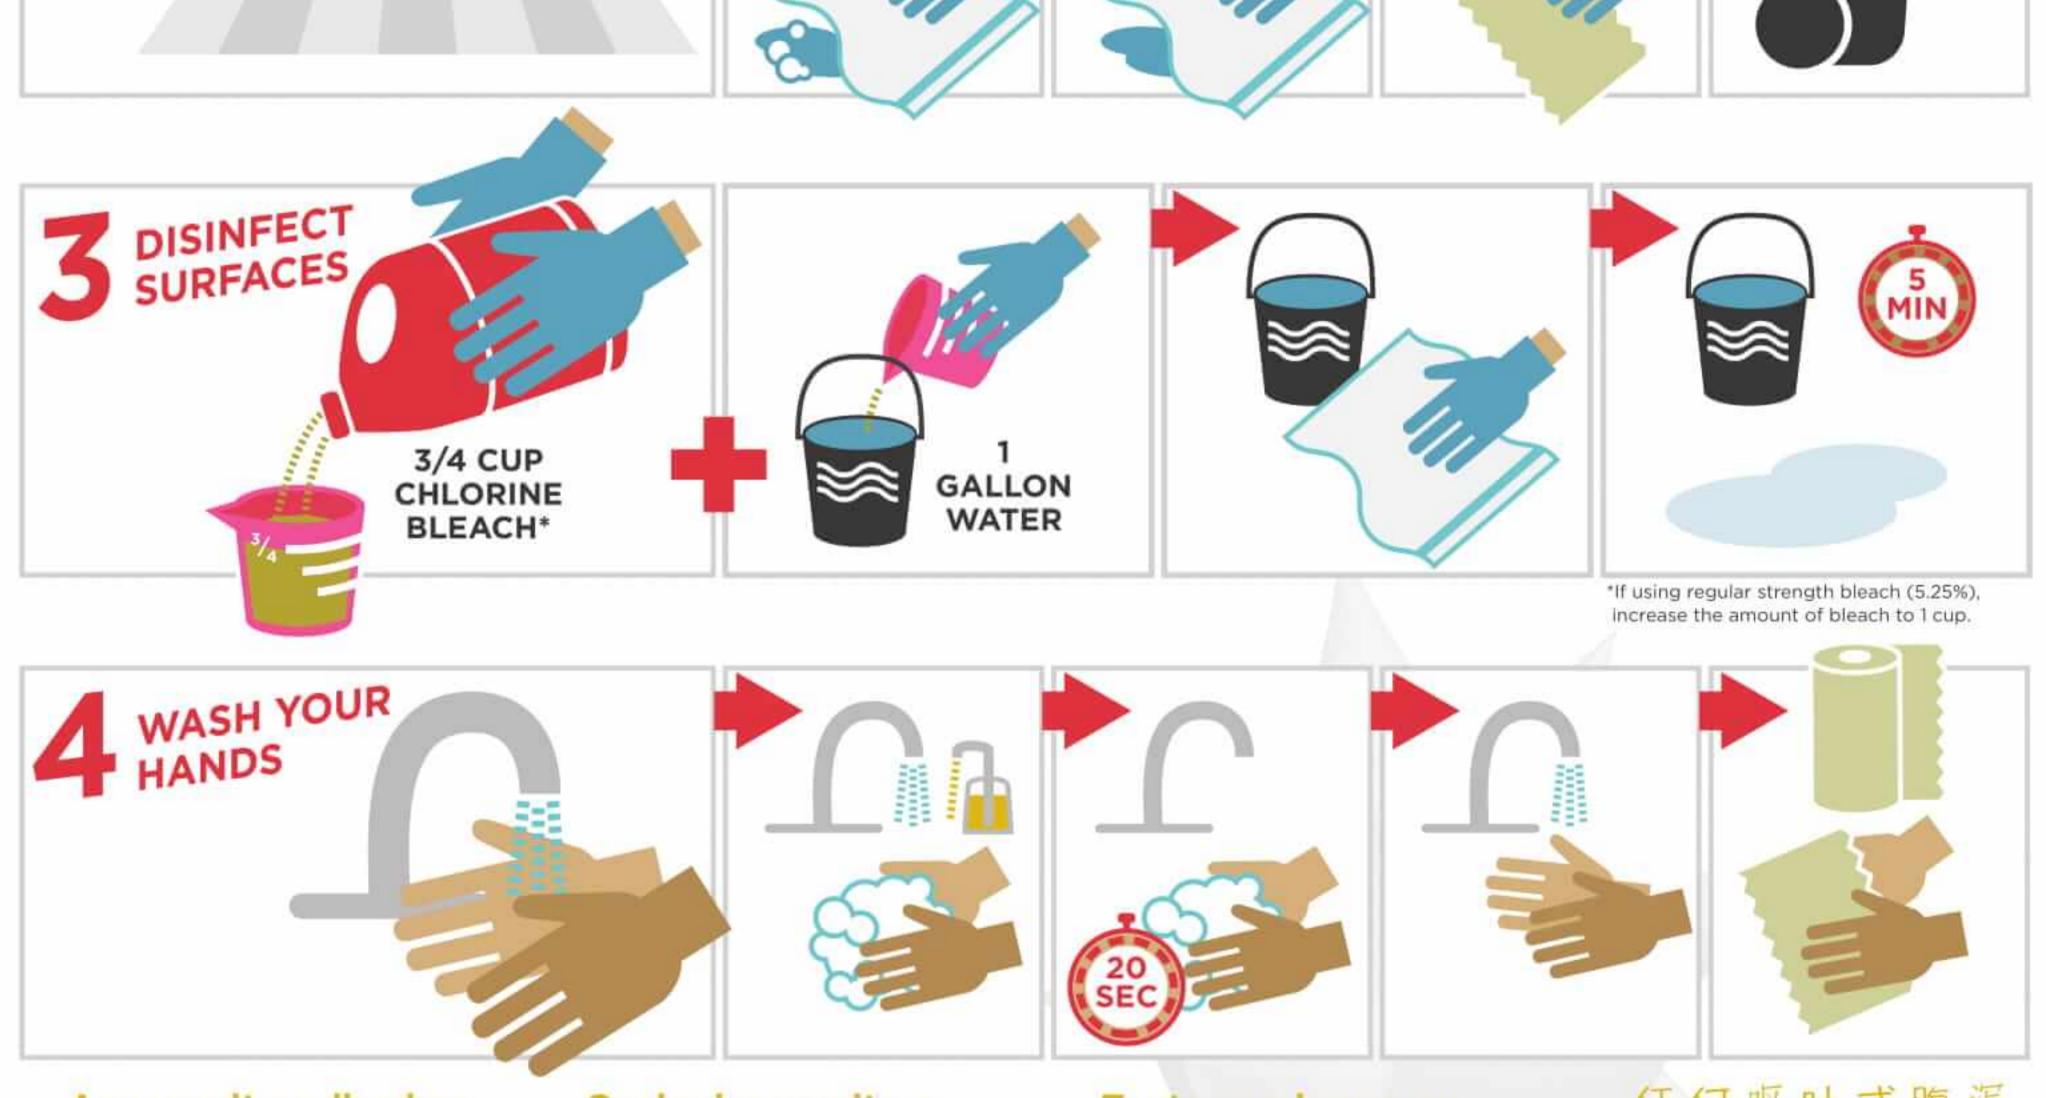

Any vomit or diarrhea may contain norovirus and should be treated Cualquier vomito o diarrea puede contener norovirus y debe ser tratado como si lo hiciera. Toute vomissure ou diarrhée peut contenir un norovirus et doit être traitée comme si elle en contenait.

# as though it does.

Scientific experts from the U.S. Centers for Disease Control and Prevention (CDC) helped to develop this poster. For more information on norovirus prevention, please see http://www.cdc.gov/norovirus/preventing-infection.html.