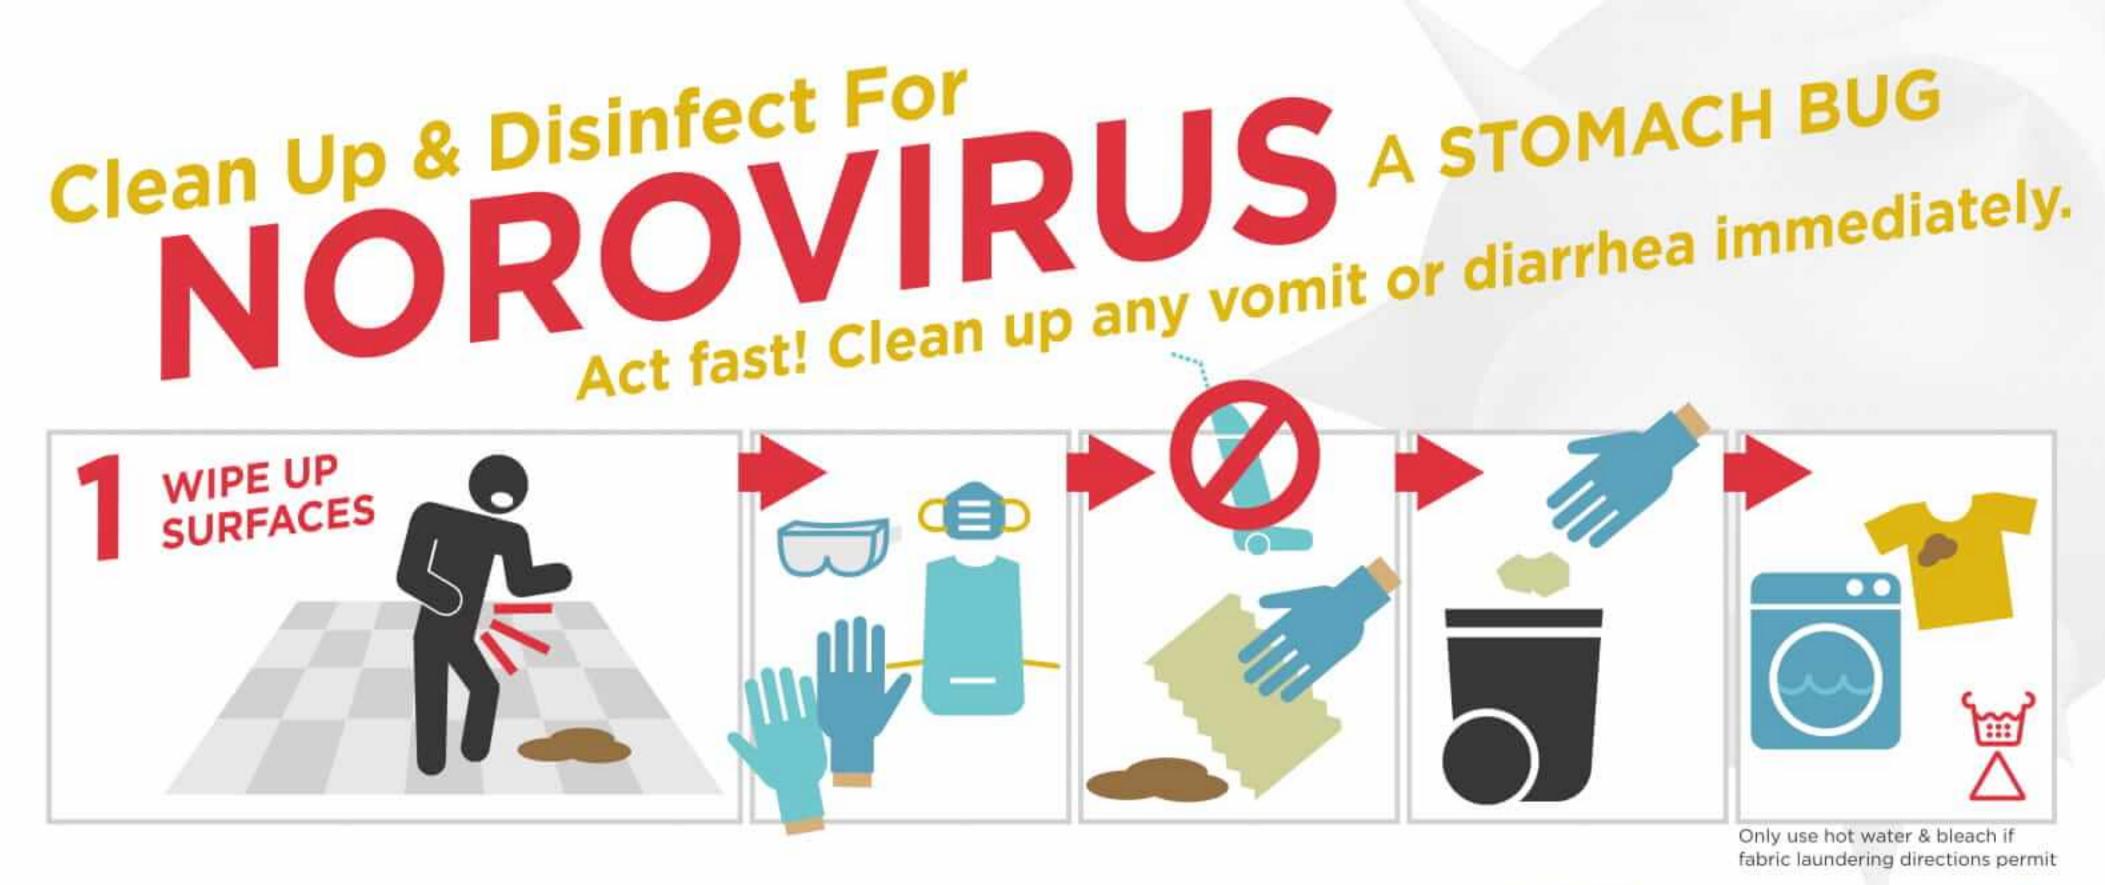

Any vomit or diarrhea may contain norovirus and should be treated Cualquier vomito o diarrea puede contener norovirus y debe ser tratado como si lo hiciera. Toute vomissure ou diarrhée peut contenir un norovirus et doit être traitée comme si elle en contenait.

# as though it does.

Scientific experts from the U.S. Centers for Disease Control and Prevention (CDC) helped to develop this poster. For more information on norovirus prevention, please see http://www.cdc.gov/norovirus/preventing-infection.html.