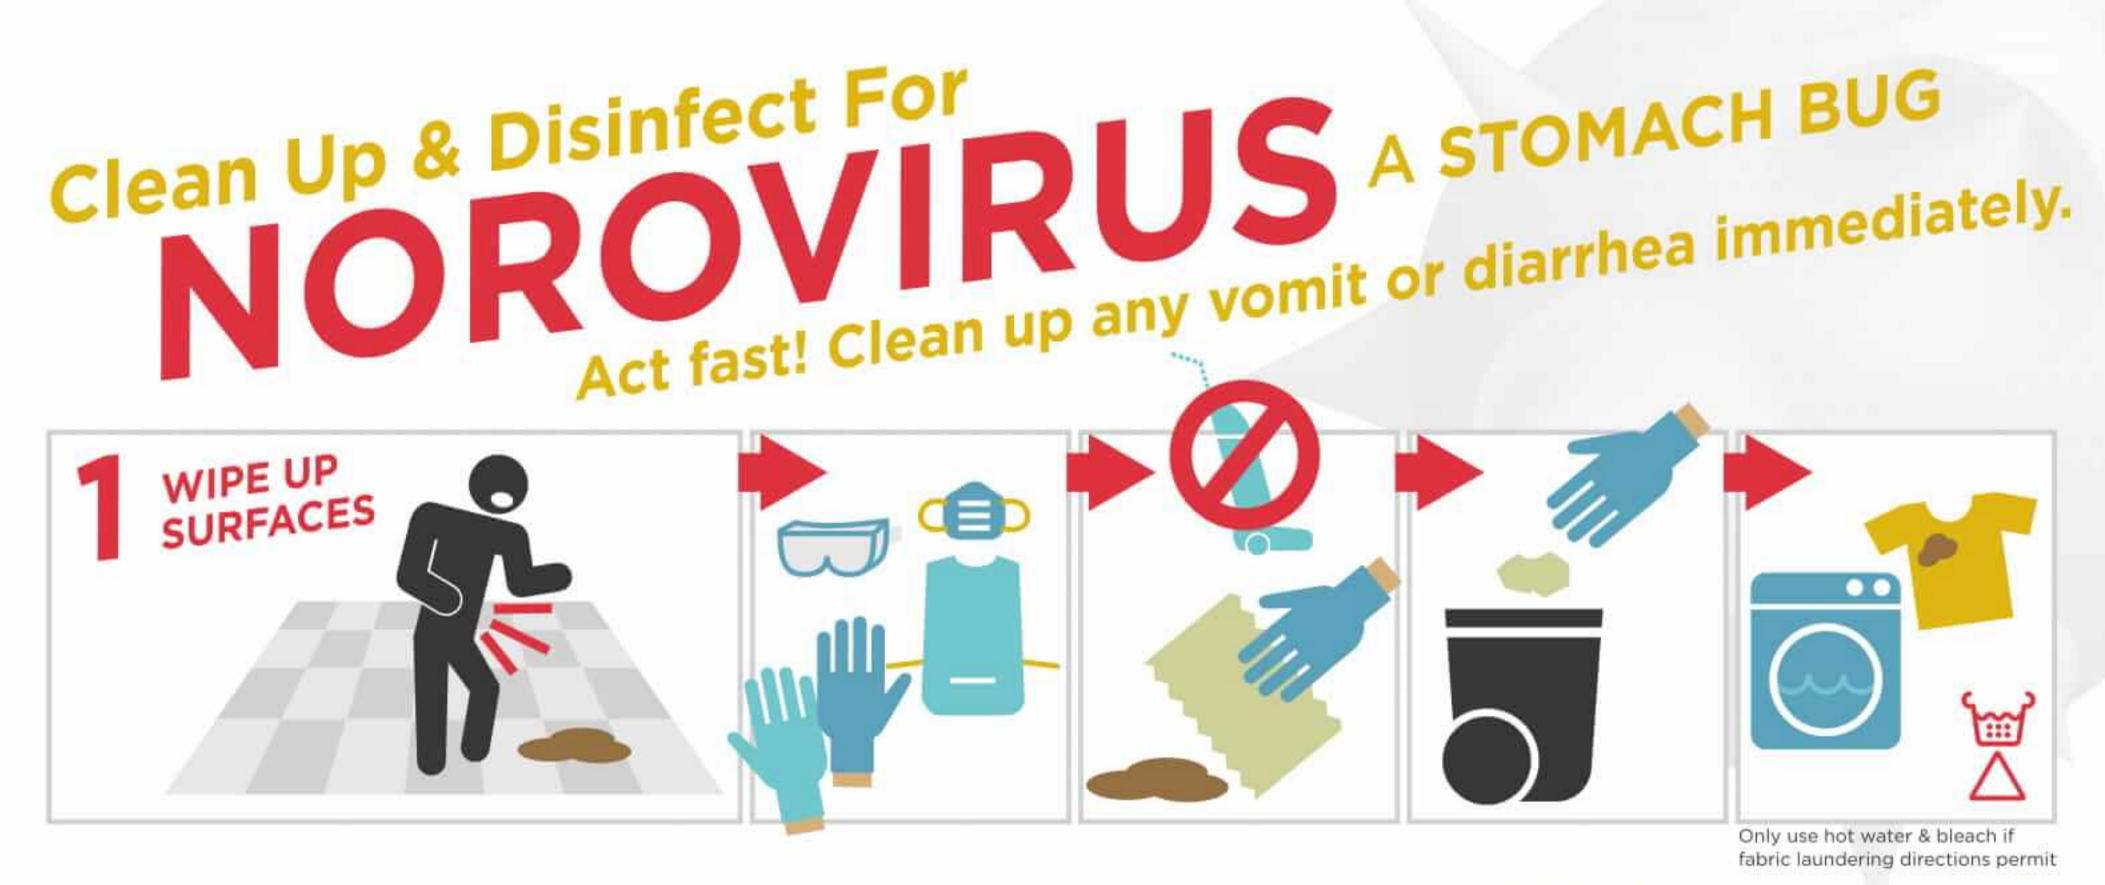

### HOTEL/MOTEL INSPECTION REPORT TENNESSEE DEPARTMENT OF HEALTH DIVISION OF ENVIRONMENTAL HEALTH

| ESTABLISHMENT<br>OYO TOWNHOUSE                                        |                                                                                                                                                                                                                                                                                                                                                                                                                                                                                                                                                                                                                                                                                                     |                      |               | DATE 03/16/23 SCORE                |                                                                                                                                                                                                                                                                                                                                                                                                                                                                                                                                                                                                                                                                                                                                          |                                                                                                                                                                                                                                                                                                                                                                                                                                                                                                                                                                                                                                                                                                     |         |
|-----------------------------------------------------------------------|-----------------------------------------------------------------------------------------------------------------------------------------------------------------------------------------------------------------------------------------------------------------------------------------------------------------------------------------------------------------------------------------------------------------------------------------------------------------------------------------------------------------------------------------------------------------------------------------------------------------------------------------------------------------------------------------------------|----------------------|---------------|------------------------------------|------------------------------------------------------------------------------------------------------------------------------------------------------------------------------------------------------------------------------------------------------------------------------------------------------------------------------------------------------------------------------------------------------------------------------------------------------------------------------------------------------------------------------------------------------------------------------------------------------------------------------------------------------------------------------------------------------------------------------------------|-----------------------------------------------------------------------------------------------------------------------------------------------------------------------------------------------------------------------------------------------------------------------------------------------------------------------------------------------------------------------------------------------------------------------------------------------------------------------------------------------------------------------------------------------------------------------------------------------------------------------------------------------------------------------------------------------------|---------|
| LOCATION<br>6101 Shelby Oaks DR Javonna Shel                          |                                                                                                                                                                                                                                                                                                                                                                                                                                                                                                                                                                                                                                                                                                     |                      | bia           |                                    | EST. NO.<br>620240228                                                                                                                                                                                                                                                                                                                                                                                                                                                                                                                                                                                                                                                                                                                    | 82 /100                                                                                                                                                                                                                                                                                                                                                                                                                                                                                                                                                                                                                                                                                             |         |
| CITY, STATE, ZIPPURPOSEMemphisTN38134Routine                          |                                                                                                                                                                                                                                                                                                                                                                                                                                                                                                                                                                                                                                                                                                     |                      |               |                                    |                                                                                                                                                                                                                                                                                                                                                                                                                                                                                                                                                                                                                                                                                                                                          | NUMBER OF RO                                                                                                                                                                                                                                                                                                                                                                                                                                                                                                                                                                                                                                                                                        | OMS     |
| PERMIT<br>PATEL,                                                      | ITEE<br>QUNISH                                                                                                                                                                                                                                                                                                                                                                                                                                                                                                                                                                                                                                                                                      |                      |               |                                    | FOLLOW-UP<br>REQUIRED () NO                                                                                                                                                                                                                                                                                                                                                                                                                                                                                                                                                                                                                                                                                                              |                                                                                                                                                                                                                                                                                                                                                                                                                                                                                                                                                                                                                                                                                                     |         |
|                                                                       | WATER/ICE                                                                                                                                                                                                                                                                                                                                                                                                                                                                                                                                                                                                                                                                                           |                      |               |                                    |                                                                                                                                                                                                                                                                                                                                                                                                                                                                                                                                                                                                                                                                                                                                          |                                                                                                                                                                                                                                                                                                                                                                                                                                                                                                                                                                                                                                                                                                     |         |
| * L.                                                                  | Source, adequate                                                                                                                                                                                                                                                                                                                                                                                                                                                                                                                                                                                                                                                                                    |                      |               | 1233                               | Personnel lavatory facilities: adequate, convenient,                                                                                                                                                                                                                                                                                                                                                                                                                                                                                                                                                                                                                                                                                     |                                                                                                                                                                                                                                                                                                                                                                                                                                                                                                                                                                                                                                                                                                     | 1       |
| * 2.                                                                  | Hot and cold under pressure                                                                                                                                                                                                                                                                                                                                                                                                                                                                                                                                                                                                                                                                         |                      | 5             | 22.                                | the second s |                                                                                                                                                                                                                                                                                                                                                                                                                                                                                                                                                                                                                                                                                                     | 2       |
| • 3.                                                                  | Cross Connection                                                                                                                                                                                                                                                                                                                                                                                                                                                                                                                                                                                                                                                                                    |                      | 5             |                                    |                                                                                                                                                                                                                                                                                                                                                                                                                                                                                                                                                                                                                                                                                                                                          |                                                                                                                                                                                                                                                                                                                                                                                                                                                                                                                                                                                                                                                                                                     | 0       |
| 4.                                                                    | Ice machine automatic dispensing, prepackaged                                                                                                                                                                                                                                                                                                                                                                                                                                                                                                                                                                                                                                                       |                      | 2             | 23.                                |                                                                                                                                                                                                                                                                                                                                                                                                                                                                                                                                                                                                                                                                                                                                          |                                                                                                                                                                                                                                                                                                                                                                                                                                                                                                                                                                                                                                                                                                     | 1       |
| 5.                                                                    |                                                                                                                                                                                                                                                                                                                                                                                                                                                                                                                                                                                                                                                                                                     |                      | 2             | 24.                                | Walkways, porches, hallways fi                                                                                                                                                                                                                                                                                                                                                                                                                                                                                                                                                                                                                                                                                                           |                                                                                                                                                                                                                                                                                                                                                                                                                                                                                                                                                                                                                                                                                                     | 1       |
| 1                                                                     | Ice storage containers and scoops smooth,                                                                                                                                                                                                                                                                                                                                                                                                                                                                                                                                                                                                                                                           |                      |               |                                    | unnecessary articles, good repair                                                                                                                                                                                                                                                                                                                                                                                                                                                                                                                                                                                                                                                                                                        |                                                                                                                                                                                                                                                                                                                                                                                                                                                                                                                                                                                                                                                                                                     |         |
| 0.                                                                    | <ol><li>constructed, designed, cleaned, stored handled, and</li></ol>                                                                                                                                                                                                                                                                                                                                                                                                                                                                                                                                                                                                                               |                      |               |                                    | Toilet and bathing facilities: adequate, location,<br>designed, clean, good repair, tissue, soap, waste<br>receptacle                                                                                                                                                                                                                                                                                                                                                                                                                                                                                                                                                                                                                    |                                                                                                                                                                                                                                                                                                                                                                                                                                                                                                                                                                                                                                                                                                     |         |
| 7                                                                     | used                                                                                                                                                                                                                                                                                                                                                                                                                                                                                                                                                                                                                                                                                                |                      |               | 25.                                |                                                                                                                                                                                                                                                                                                                                                                                                                                                                                                                                                                                                                                                                                                                                          |                                                                                                                                                                                                                                                                                                                                                                                                                                                                                                                                                                                                                                                                                                     | 2       |
| 7. Plumbing installed and maintained                                  |                                                                                                                                                                                                                                                                                                                                                                                                                                                                                                                                                                                                                                                                                                     |                      | 2             |                                    |                                                                                                                                                                                                                                                                                                                                                                                                                                                                                                                                                                                                                                                                                                                                          |                                                                                                                                                                                                                                                                                                                                                                                                                                                                                                                                                                                                                                                                                                     | 1 1     |
|                                                                       | SEWAGE                                                                                                                                                                                                                                                                                                                                                                                                                                                                                                                                                                                                                                                                                              |                      |               |                                    |                                                                                                                                                                                                                                                                                                                                                                                                                                                                                                                                                                                                                                                                                                                                          |                                                                                                                                                                                                                                                                                                                                                                                                                                                                                                                                                                                                                                                                                                     | -       |
| 8. Approved sewage and liquid waste disposal,<br>functioning properly |                                                                                                                                                                                                                                                                                                                                                                                                                                                                                                                                                                                                                                                                                                     | posal, 5             |               | 26.                                | Bathing facility: anti-slip tubs, adequate slip strips,                                                                                                                                                                                                                                                                                                                                                                                                                                                                                                                                                                                                                                                                                  |                                                                                                                                                                                                                                                                                                                                                                                                                                                                                                                                                                                                                                                                                                     | 2       |
|                                                                       |                                                                                                                                                                                                                                                                                                                                                                                                                                                                                                                                                                                                                                                                                                     |                      |               | -                                  | appriques, sup-proof mais good repair                                                                                                                                                                                                                                                                                                                                                                                                                                                                                                                                                                                                                                                                                                    |                                                                                                                                                                                                                                                                                                                                                                                                                                                                                                                                                                                                                                                                                                     | -       |
| INSECT AND RODENT CONTROL                                             |                                                                                                                                                                                                                                                                                                                                                                                                                                                                                                                                                                                                                                                                                                     |                      | 1 . 1         | 27.                                | Heating and cooling system adequate, maintained,<br>installed                                                                                                                                                                                                                                                                                                                                                                                                                                                                                                                                                                                                                                                                            |                                                                                                                                                                                                                                                                                                                                                                                                                                                                                                                                                                                                                                                                                                     | 1       |
| * <u>9.</u><br>10.                                                    |                                                                                                                                                                                                                                                                                                                                                                                                                                                                                                                                                                                                                                                                                                     |                      | 4             | 28                                 | and the state of the                                                                                                                                                                                                                                                                                                                                                                                                                                                                                                                                                                                                                          |                                                                                                                                                                                                                                                                                                                                                                                                                                                                                                                                                                                                                                                                                                     | 0       |
| 10.                                                                   |                                                                                                                                                                                                                                                                                                                                                                                                                                                                                                                                                                                                                                                                                                     |                      | 2             |                                    | Telephone service<br>Lighting                                                                                                                                                                                                                                                                                                                                                                                                                                                                                                                                                                                                                                                                                                            |                                                                                                                                                                                                                                                                                                                                                                                                                                                                                                                                                                                                                                                                                                     | 9       |
| 11. Harborage, attractants 2<br>SOLID WASTE                           |                                                                                                                                                                                                                                                                                                                                                                                                                                                                                                                                                                                                                                                                                                     |                      | 4             | 29.                                | Ventilation                                                                                                                                                                                                                                                                                                                                                                                                                                                                                                                                                                                                                                                                                                                              |                                                                                                                                                                                                                                                                                                                                                                                                                                                                                                                                                                                                                                                                                                     | Q       |
|                                                                       |                                                                                                                                                                                                                                                                                                                                                                                                                                                                                                                                                                                                                                                                                                     |                      |               |                                    |                                                                                                                                                                                                                                                                                                                                                                                                                                                                                                                                                                                                                                                                                                                                          |                                                                                                                                                                                                                                                                                                                                                                                                                                                                                                                                                                                                                                                                                                     | 1       |
| 12.                                                                   | <ol> <li>Outside storage containers, area, enclosures,<br/>constructed, clean, covered, cleaning facility</li> </ol>                                                                                                                                                                                                                                                                                                                                                                                                                                                                                                                                                                                |                      | 0 -           | 31.                                | Windows, doors, clean, maintained, good repair                                                                                                                                                                                                                                                                                                                                                                                                                                                                                                                                                                                                                                                                                           |                                                                                                                                                                                                                                                                                                                                                                                                                                                                                                                                                                                                                                                                                                     | 2       |
| 13.                                                                   | Containers in guest rooms, lobby, hallway, assembly<br>rooms, constructed, clean maintained                                                                                                                                                                                                                                                                                                                                                                                                                                                                                                                                                                                                         |                      | 1             | 32.                                | Sleeping rooms adequate soap, towels, washcloths,<br>clothes hangers, ashtrays, drinking glasses, chairs                                                                                                                                                                                                                                                                                                                                                                                                                                                                                                                                                                                                                                 |                                                                                                                                                                                                                                                                                                                                                                                                                                                                                                                                                                                                                                                                                                     | 2       |
| 14.                                                                   | Outside premises shall be maintained free of litter and                                                                                                                                                                                                                                                                                                                                                                                                                                                                                                                                                                                                                                             |                      | 1             | 33.                                | Beds, mattresses, springs, slats, rails, pads, linens,<br>covers, spreads clean, good repair                                                                                                                                                                                                                                                                                                                                                                                                                                                                                                                                                                                                                                             |                                                                                                                                                                                                                                                                                                                                                                                                                                                                                                                                                                                                                                                                                                     | 2       |
| unnecessary articles                                                  |                                                                                                                                                                                                                                                                                                                                                                                                                                                                                                                                                                                                                                                                                                     |                      | 34.           | Bedding accessories, mattress p    |                                                                                                                                                                                                                                                                                                                                                                                                                                                                                                                                                                                                                                                                                                                                          | 2                                                                                                                                                                                                                                                                                                                                                                                                                                                                                                                                                                                                                                                                                                   |         |
|                                                                       | POISONOUS AND TOXIC MATERIALS                                                                                                                                                                                                                                                                                                                                                                                                                                                                                                                                                                                                                                                                       |                      |               |                                    | pillows, and pillowcases adequa                                                                                                                                                                                                                                                                                                                                                                                                                                                                                                                                                                                                                                                                                                          |                                                                                                                                                                                                                                                                                                                                                                                                                                                                                                                                                                                                                                                                                                     |         |
| * 15.                                                                 | Toxic items properly stored, labeled, and used PERSONNEL P                                                                                                                                                                                                                                                                                                                                                                                                                                                                                                                                                                                                                                          |                      | 4             | 35.                                | Furniture, appliances, draperies, curtains, shades,<br>venetian blinds clean, good repair                                                                                                                                                                                                                                                                                                                                                                                                                                                                                                                                                                                                                                                |                                                                                                                                                                                                                                                                                                                                                                                                                                                                                                                                                                                                                                                                                                     | 2       |
| * 16.                                                                 | Personnel with infections restricted                                                                                                                                                                                                                                                                                                                                                                                                                                                                                                                                                                                                                                                                |                      | 4             | 36.                                | Floors, carpet clean, good repair                                                                                                                                                                                                                                                                                                                                                                                                                                                                                                                                                                                                                                                                                                        |                                                                                                                                                                                                                                                                                                                                                                                                                                                                                                                                                                                                                                                                                                     | de      |
| <ul> <li>Hands washed and clean, good hygienic pract</li> </ul>       |                                                                                                                                                                                                                                                                                                                                                                                                                                                                                                                                                                                                                                                                                                     | mactices,            | actices, 4    |                                    | Walls, ceilings, skylights clean, good repair                                                                                                                                                                                                                                                                                                                                                                                                                                                                                                                                                                                                                                                                                            |                                                                                                                                                                                                                                                                                                                                                                                                                                                                                                                                                                                                                                                                                                     | 0       |
|                                                                       | personal cleanliness                                                                                                                                                                                                                                                                                                                                                                                                                                                                                                                                                                                                                                                                                |                      | 1.12          | 38.                                | Storage areas, closets clean, good repair                                                                                                                                                                                                                                                                                                                                                                                                                                                                                                                                                                                                                                                                                                |                                                                                                                                                                                                                                                                                                                                                                                                                                                                                                                                                                                                                                                                                                     | 1       |
|                                                                       | FIRE SAFETY                                                                                                                                                                                                                                                                                                                                                                                                                                                                                                                                                                                                                                                                                         |                      |               | LINEN/EQUIPMENT SANITIZATION       |                                                                                                                                                                                                                                                                                                                                                                                                                                                                                                                                                                                                                                                                                                                                          |                                                                                                                                                                                                                                                                                                                                                                                                                                                                                                                                                                                                                                                                                                     |         |
| . (18.)                                                               | Fire extinguishers, smoke detectors, fire alarms;                                                                                                                                                                                                                                                                                                                                                                                                                                                                                                                                                                                                                                                   |                      |               | 39.                                | Maintenance and cleaning equip                                                                                                                                                                                                                                                                                                                                                                                                                                                                                                                                                                                                                                                                                                           |                                                                                                                                                                                                                                                                                                                                                                                                                                                                                                                                                                                                                                                                                                     | 2       |
| -                                                                     | installed, number, maintained                                                                                                                                                                                                                                                                                                                                                                                                                                                                                                                                                                                                                                                                       |                      |               | 40.                                | Clean, soiled linen properly stor                                                                                                                                                                                                                                                                                                                                                                                                                                                                                                                                                                                                                                                                                                        | ed                                                                                                                                                                                                                                                                                                                                                                                                                                                                                                                                                                                                                                                                                                  | 1       |
| • 19.                                                                 | Viring heating, A.C. equipment, boiler room, storage                                                                                                                                                                                                                                                                                                                                                                                                                                                                                                                                                                                                                                                |                      | 4             | 41.                                | Linen room clean, orderly                                                                                                                                                                                                                                                                                                                                                                                                                                                                                                                                                                                                                                                                                                                |                                                                                                                                                                                                                                                                                                                                                                                                                                                                                                                                                                                                                                                                                                     | 1       |
|                                                                       | areas maintained, free of litter, unnecessar                                                                                                                                                                                                                                                                                                                                                                                                                                                                                                                                                                                                                                                        | cessary articles,    |               | * 42.                              | Sanitization rinse, glasses, linen                                                                                                                                                                                                                                                                                                                                                                                                                                                                                                                                                                                                                                                                                                       |                                                                                                                                                                                                                                                                                                                                                                                                                                                                                                                                                                                                                                                                                                     | 4       |
|                                                                       | flammables properly stored                                                                                                                                                                                                                                                                                                                                                                                                                                                                                                                                                                                                                                                                          |                      | 43.           | No reuse of single service article | euse of single service articles                                                                                                                                                                                                                                                                                                                                                                                                                                                                                                                                                                                                                                                                                                          |                                                                                                                                                                                                                                                                                                                                                                                                                                                                                                                                                                                                                                                                                                     |         |
| * 20.                                                                 | Exits, evacuation plans, fire equipment notices 4                                                                                                                                                                                                                                                                                                                                                                                                                                                                                                                                                                                                                                                   |                      |               | 44.                                | Single service articles, storage, handled, constructed,<br>properly wrapped                                                                                                                                                                                                                                                                                                                                                                                                                                                                                                                                                                                                                                                              |                                                                                                                                                                                                                                                                                                                                                                                                                                                                                                                                                                                                                                                                                                     |         |
|                                                                       | GENERAL CONSTRUCTION                                                                                                                                                                                                                                                                                                                                                                                                                                                                                                                                                                                                                                                                                |                      |               |                                    |                                                                                                                                                                                                                                                                                                                                                                                                                                                                                                                                                                                                                                                                                                                                          |                                                                                                                                                                                                                                                                                                                                                                                                                                                                                                                                                                                                                                                                                                     |         |
| 1                                                                     | Personnel toilet facilities: adequate, convenient,<br>designed, cleaned, good repair, toilet tissue, waste<br>receptacles                                                                                                                                                                                                                                                                                                                                                                                                                                                                                                                                                                           |                      | -isiti        | ADMINISTRATION                     |                                                                                                                                                                                                                                                                                                                                                                                                                                                                                                                                                                                                                                                                                                                                          |                                                                                                                                                                                                                                                                                                                                                                                                                                                                                                                                                                                                                                                                                                     |         |
| 21.                                                                   |                                                                                                                                                                                                                                                                                                                                                                                                                                                                                                                                                                                                                                                                                                     |                      | 0             | ** 45.                             | Current permit posted                                                                                                                                                                                                                                                                                                                                                                                                                                                                                                                                                                                                                                                                                                                    |                                                                                                                                                                                                                                                                                                                                                                                                                                                                                                                                                                                                                                                                                                     | 0       |
| -                                                                     |                                                                                                                                                                                                                                                                                                                                                                                                                                                                                                                                                                                                                                                                                                     |                      |               | ** 46.                             | Most current complete inspectio                                                                                                                                                                                                                                                                                                                                                                                                                                                                                                                                                                                                                                                                                                          | n report posted                                                                                                                                                                                                                                                                                                                                                                                                                                                                                                                                                                                                                                                                                     | 0       |
| ailure to com                                                         | rect any violations of critical itema within ten (10) days m                                                                                                                                                                                                                                                                                                                                                                                                                                                                                                                                                                                                                                        | uy result in suspens | sion of your  | hotel/motel perm                   | it. Repeated violation of identical critical iten                                                                                                                                                                                                                                                                                                                                                                                                                                                                                                                                                                                                                                                                                        | a category may result in revocat                                                                                                                                                                                                                                                                                                                                                                                                                                                                                                                                                                                                                                                                    | tion of |
| our hotel/mo                                                          | stel permit. Items identified as constituting imminent health                                                                                                                                                                                                                                                                                                                                                                                                                                                                                                                                                                                                                                       | h hazards shall be e | orrected imm  | tediately or opera                 | tions shall cease. You are required to frame ai                                                                                                                                                                                                                                                                                                                                                                                                                                                                                                                                                                                                                                                                                          | al post the batel motel permit a                                                                                                                                                                                                                                                                                                                                                                                                                                                                                                                                                                                                                                                                    | and the |
| and the provide states                                                | and the second se |                      | 10.00         |                                    |                                                                                                                                                                                                                                                                                                                                                                                                                                                                                                                                                                                                                                                                                                                                          | a second s |         |
| nost recent in                                                        | supection report in a conspicuous manner and to keep this i<br>ding this report by filing a written request with the Commiss                                                                                                                                                                                                                                                                                                                                                                                                                                                                                                                                                                        | inspection report av | ailable at th | is facility for publ               | he disclosure to any person who requests to vi-                                                                                                                                                                                                                                                                                                                                                                                                                                                                                                                                                                                                                                                                                          | ew it. You have the right to rec                                                                                                                                                                                                                                                                                                                                                                                                                                                                                                                                                                                                                                                                    | quest a |