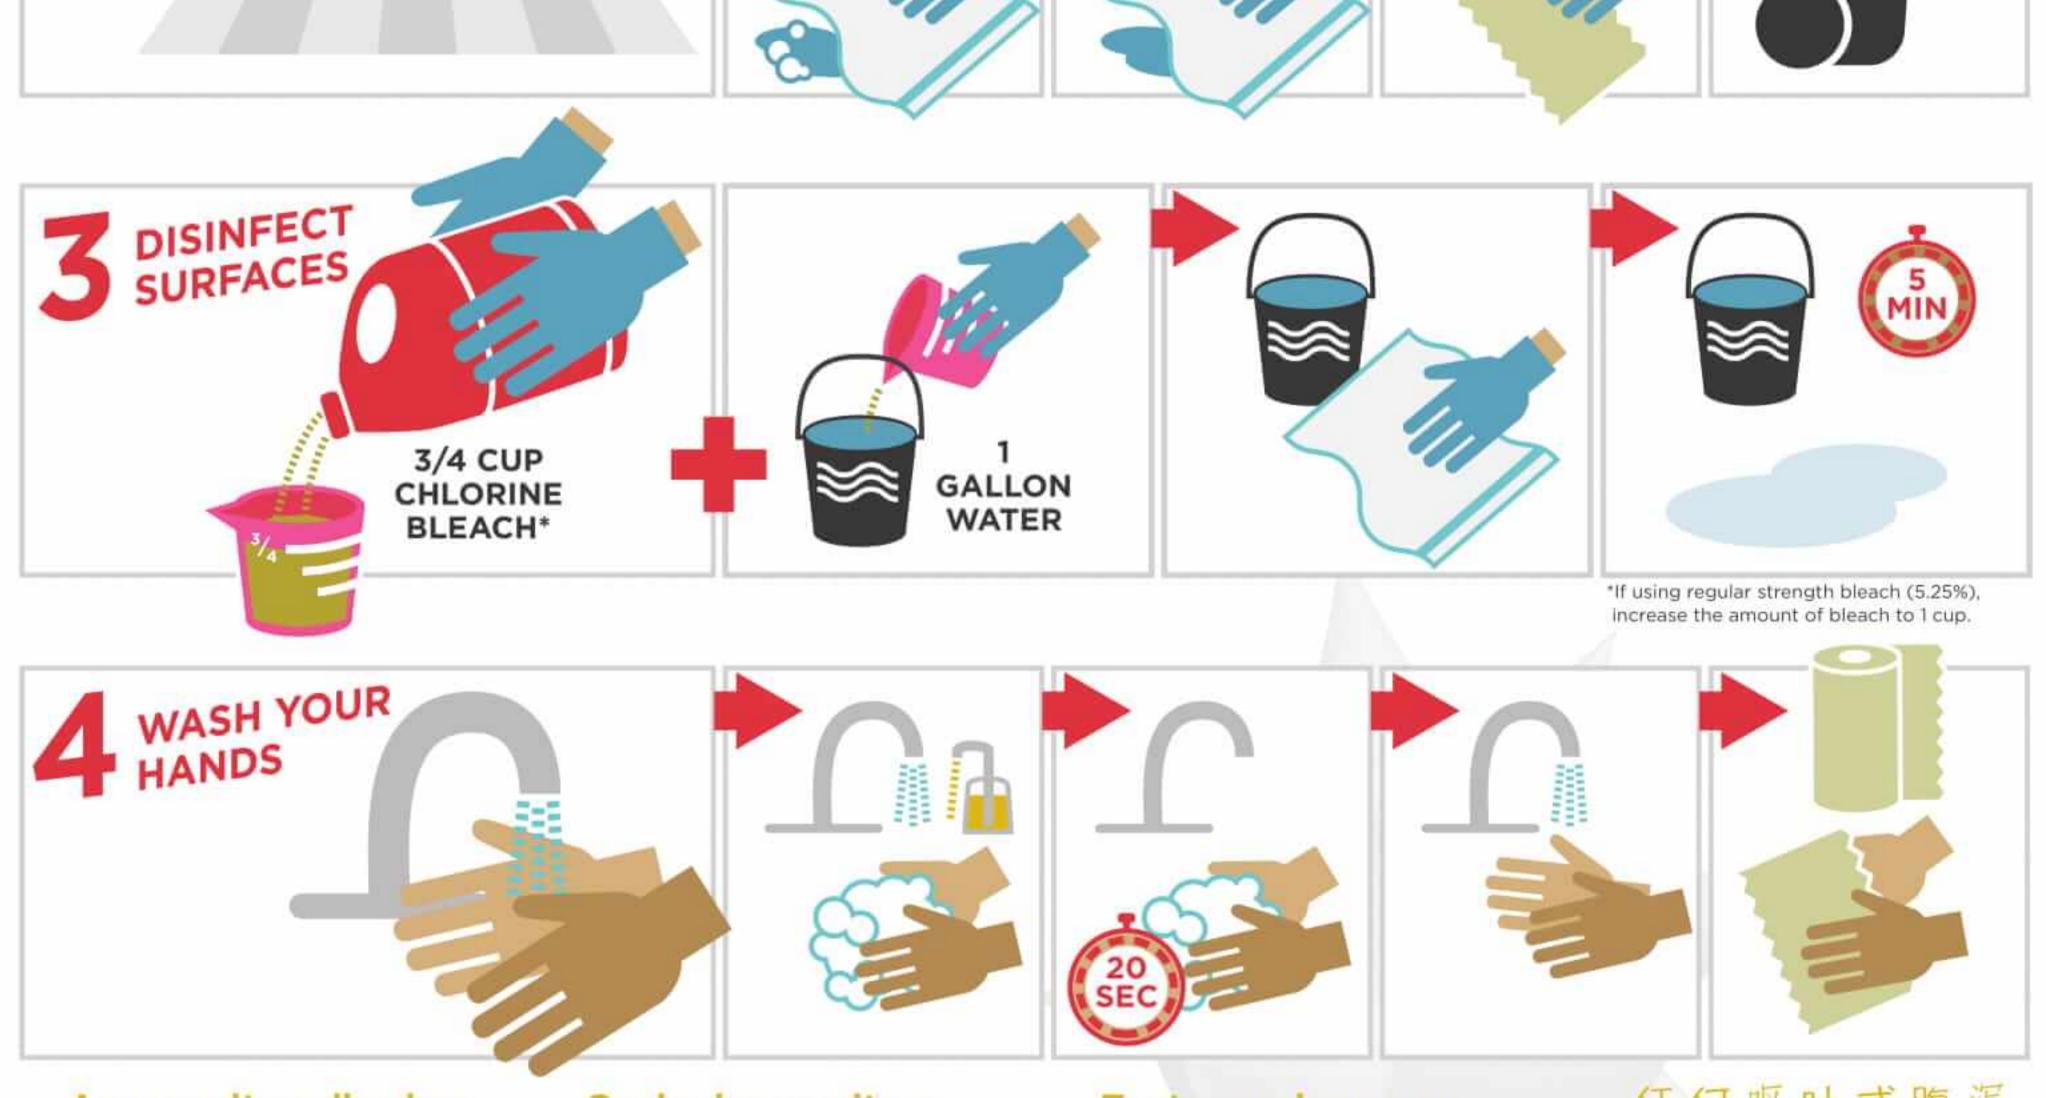

### HOTEL/MOTEL INSPECTION REPORT TENNESSEE DEPARTMENT OF HEALTH DIVISION OF ENVIRONMENTAL HEALTH

| ESTABLISHMENT<br>OYO TOWNHOUSE                                        |                                                                                                                                                                                                                                                                                                                                                                                                                                                                                                                                                                                                                                                                                                     |                      |               | DATE 03/16/23 SCORE                |                                                                                                                                                                                                                                                                                                                                                                                                                                                                                                                                                                                                                                                                                                                                          |                                                                                                                                                                                                                                                                                                                                                                                                                                                                                                                                                                                                                                                                                                     |         |
|-----------------------------------------------------------------------|-----------------------------------------------------------------------------------------------------------------------------------------------------------------------------------------------------------------------------------------------------------------------------------------------------------------------------------------------------------------------------------------------------------------------------------------------------------------------------------------------------------------------------------------------------------------------------------------------------------------------------------------------------------------------------------------------------|----------------------|---------------|------------------------------------|------------------------------------------------------------------------------------------------------------------------------------------------------------------------------------------------------------------------------------------------------------------------------------------------------------------------------------------------------------------------------------------------------------------------------------------------------------------------------------------------------------------------------------------------------------------------------------------------------------------------------------------------------------------------------------------------------------------------------------------|-----------------------------------------------------------------------------------------------------------------------------------------------------------------------------------------------------------------------------------------------------------------------------------------------------------------------------------------------------------------------------------------------------------------------------------------------------------------------------------------------------------------------------------------------------------------------------------------------------------------------------------------------------------------------------------------------------|---------|
| LOCATION<br>6101 Shelby Oaks DR Javonna Shel                          |                                                                                                                                                                                                                                                                                                                                                                                                                                                                                                                                                                                                                                                                                                     |                      | bia           |                                    | EST. NO.<br>620240228                                                                                                                                                                                                                                                                                                                                                                                                                                                                                                                                                                                                                                                                                                                    | 82 /100                                                                                                                                                                                                                                                                                                                                                                                                                                                                                                                                                                                                                                                                                             |         |
| CITY, STATE, ZIPPURPOSEMemphisTN38134Routine                          |                                                                                                                                                                                                                                                                                                                                                                                                                                                                                                                                                                                                                                                                                                     |                      |               |                                    |                                                                                                                                                                                                                                                                                                                                                                                                                                                                                                                                                                                                                                                                                                                                          | NUMBER OF RO                                                                                                                                                                                                                                                                                                                                                                                                                                                                                                                                                                                                                                                                                        | OMS     |
| PERMIT<br>PATEL,                                                      | ITEE<br>QUNISH                                                                                                                                                                                                                                                                                                                                                                                                                                                                                                                                                                                                                                                                                      |                      |               |                                    | FOLLOW-UP<br>REQUIRED () NO                                                                                                                                                                                                                                                                                                                                                                                                                                                                                                                                                                                                                                                                                                              |                                                                                                                                                                                                                                                                                                                                                                                                                                                                                                                                                                                                                                                                                                     |         |
|                                                                       | WATER/ICE                                                                                                                                                                                                                                                                                                                                                                                                                                                                                                                                                                                                                                                                                           |                      |               |                                    |                                                                                                                                                                                                                                                                                                                                                                                                                                                                                                                                                                                                                                                                                                                                          |                                                                                                                                                                                                                                                                                                                                                                                                                                                                                                                                                                                                                                                                                                     |         |
| * L.                                                                  | Source, adequate                                                                                                                                                                                                                                                                                                                                                                                                                                                                                                                                                                                                                                                                                    |                      |               | 1233                               | Personnel lavatory facilities: adequate, convenient,                                                                                                                                                                                                                                                                                                                                                                                                                                                                                                                                                                                                                                                                                     |                                                                                                                                                                                                                                                                                                                                                                                                                                                                                                                                                                                                                                                                                                     | 1       |
| * 2.                                                                  | Hot and cold under pressure                                                                                                                                                                                                                                                                                                                                                                                                                                                                                                                                                                                                                                                                         |                      | 5             | 22.                                | the second s |                                                                                                                                                                                                                                                                                                                                                                                                                                                                                                                                                                                                                                                                                                     | 2       |
| • 3.                                                                  | Cross Connection                                                                                                                                                                                                                                                                                                                                                                                                                                                                                                                                                                                                                                                                                    |                      | 5             |                                    |                                                                                                                                                                                                                                                                                                                                                                                                                                                                                                                                                                                                                                                                                                                                          |                                                                                                                                                                                                                                                                                                                                                                                                                                                                                                                                                                                                                                                                                                     | 0       |
| 4.                                                                    | Ice machine automatic dispensing, prepackaged                                                                                                                                                                                                                                                                                                                                                                                                                                                                                                                                                                                                                                                       |                      | 2             | 23.                                |                                                                                                                                                                                                                                                                                                                                                                                                                                                                                                                                                                                                                                                                                                                                          |                                                                                                                                                                                                                                                                                                                                                                                                                                                                                                                                                                                                                                                                                                     | 1       |
| 5.                                                                    |                                                                                                                                                                                                                                                                                                                                                                                                                                                                                                                                                                                                                                                                                                     |                      | 2             | 24.                                | Walkways, porches, hallways fi                                                                                                                                                                                                                                                                                                                                                                                                                                                                                                                                                                                                                                                                                                           |                                                                                                                                                                                                                                                                                                                                                                                                                                                                                                                                                                                                                                                                                                     | 1       |
| 1                                                                     | Ice storage containers and scoops smooth,                                                                                                                                                                                                                                                                                                                                                                                                                                                                                                                                                                                                                                                           |                      |               |                                    | unnecessary articles, good repair                                                                                                                                                                                                                                                                                                                                                                                                                                                                                                                                                                                                                                                                                                        |                                                                                                                                                                                                                                                                                                                                                                                                                                                                                                                                                                                                                                                                                                     |         |
| 0.                                                                    | <ol><li>constructed, designed, cleaned, stored handled, and</li></ol>                                                                                                                                                                                                                                                                                                                                                                                                                                                                                                                                                                                                                               |                      |               |                                    | Toilet and bathing facilities: adequate, location,<br>designed, clean, good repair, tissue, soap, waste<br>receptacle                                                                                                                                                                                                                                                                                                                                                                                                                                                                                                                                                                                                                    |                                                                                                                                                                                                                                                                                                                                                                                                                                                                                                                                                                                                                                                                                                     |         |
| 7                                                                     | used                                                                                                                                                                                                                                                                                                                                                                                                                                                                                                                                                                                                                                                                                                |                      |               | 25.                                |                                                                                                                                                                                                                                                                                                                                                                                                                                                                                                                                                                                                                                                                                                                                          |                                                                                                                                                                                                                                                                                                                                                                                                                                                                                                                                                                                                                                                                                                     | 2       |
| 7. Plumbing installed and maintained                                  |                                                                                                                                                                                                                                                                                                                                                                                                                                                                                                                                                                                                                                                                                                     |                      | 2             |                                    |                                                                                                                                                                                                                                                                                                                                                                                                                                                                                                                                                                                                                                                                                                                                          |                                                                                                                                                                                                                                                                                                                                                                                                                                                                                                                                                                                                                                                                                                     | 1 1     |
|                                                                       | SEWAGE                                                                                                                                                                                                                                                                                                                                                                                                                                                                                                                                                                                                                                                                                              |                      |               |                                    |                                                                                                                                                                                                                                                                                                                                                                                                                                                                                                                                                                                                                                                                                                                                          |                                                                                                                                                                                                                                                                                                                                                                                                                                                                                                                                                                                                                                                                                                     | -       |
| 8. Approved sewage and liquid waste disposal,<br>functioning properly |                                                                                                                                                                                                                                                                                                                                                                                                                                                                                                                                                                                                                                                                                                     | posal, 5             |               | 26.                                | Bathing facility: anti-slip tubs, adequate slip strips,                                                                                                                                                                                                                                                                                                                                                                                                                                                                                                                                                                                                                                                                                  |                                                                                                                                                                                                                                                                                                                                                                                                                                                                                                                                                                                                                                                                                                     | 2       |
|                                                                       |                                                                                                                                                                                                                                                                                                                                                                                                                                                                                                                                                                                                                                                                                                     |                      |               | -                                  | appriques, sup-proof mais good repair                                                                                                                                                                                                                                                                                                                                                                                                                                                                                                                                                                                                                                                                                                    |                                                                                                                                                                                                                                                                                                                                                                                                                                                                                                                                                                                                                                                                                                     | -       |
| INSECT AND RODENT CONTROL                                             |                                                                                                                                                                                                                                                                                                                                                                                                                                                                                                                                                                                                                                                                                                     |                      | 1 . 1         | 27.                                | Heating and cooling system adequate, maintained,<br>installed                                                                                                                                                                                                                                                                                                                                                                                                                                                                                                                                                                                                                                                                            |                                                                                                                                                                                                                                                                                                                                                                                                                                                                                                                                                                                                                                                                                                     | 1       |
| * <u>9.</u><br>10.                                                    |                                                                                                                                                                                                                                                                                                                                                                                                                                                                                                                                                                                                                                                                                                     |                      | 4             | 28                                 | and the state of the                                                                                                                                                                                                                                                                                                                                                                                                                                                                                                                                                                                                                          |                                                                                                                                                                                                                                                                                                                                                                                                                                                                                                                                                                                                                                                                                                     | 0       |
| 10.                                                                   |                                                                                                                                                                                                                                                                                                                                                                                                                                                                                                                                                                                                                                                                                                     |                      | 2             |                                    | Telephone service<br>Lighting                                                                                                                                                                                                                                                                                                                                                                                                                                                                                                                                                                                                                                                                                                            |                                                                                                                                                                                                                                                                                                                                                                                                                                                                                                                                                                                                                                                                                                     | 9       |
| 11. Harborage, attractants 2<br>SOLID WASTE                           |                                                                                                                                                                                                                                                                                                                                                                                                                                                                                                                                                                                                                                                                                                     |                      | 4             | 29.                                | Ventilation                                                                                                                                                                                                                                                                                                                                                                                                                                                                                                                                                                                                                                                                                                                              |                                                                                                                                                                                                                                                                                                                                                                                                                                                                                                                                                                                                                                                                                                     | Q       |
|                                                                       |                                                                                                                                                                                                                                                                                                                                                                                                                                                                                                                                                                                                                                                                                                     |                      |               |                                    |                                                                                                                                                                                                                                                                                                                                                                                                                                                                                                                                                                                                                                                                                                                                          |                                                                                                                                                                                                                                                                                                                                                                                                                                                                                                                                                                                                                                                                                                     | 1       |
| 12.                                                                   | <ol> <li>Outside storage containers, area, enclosures,<br/>constructed, clean, covered, cleaning facility</li> </ol>                                                                                                                                                                                                                                                                                                                                                                                                                                                                                                                                                                                |                      | 0 -           | 31.                                | Windows, doors, clean, maintained, good repair                                                                                                                                                                                                                                                                                                                                                                                                                                                                                                                                                                                                                                                                                           |                                                                                                                                                                                                                                                                                                                                                                                                                                                                                                                                                                                                                                                                                                     | 2       |
| 13.                                                                   | Containers in guest rooms, lobby, hallway, assembly<br>rooms, constructed, clean maintained                                                                                                                                                                                                                                                                                                                                                                                                                                                                                                                                                                                                         |                      | 1             | 32.                                | Sleeping rooms adequate soap, towels, washcloths,<br>clothes hangers, ashtrays, drinking glasses, chairs                                                                                                                                                                                                                                                                                                                                                                                                                                                                                                                                                                                                                                 |                                                                                                                                                                                                                                                                                                                                                                                                                                                                                                                                                                                                                                                                                                     | 2       |
| 14.                                                                   | Outside premises shall be maintained free of litter and                                                                                                                                                                                                                                                                                                                                                                                                                                                                                                                                                                                                                                             |                      | 1             | 33.                                | Beds, mattresses, springs, slats, rails, pads, linens,<br>covers, spreads clean, good repair                                                                                                                                                                                                                                                                                                                                                                                                                                                                                                                                                                                                                                             |                                                                                                                                                                                                                                                                                                                                                                                                                                                                                                                                                                                                                                                                                                     | 2       |
| unnecessary articles                                                  |                                                                                                                                                                                                                                                                                                                                                                                                                                                                                                                                                                                                                                                                                                     |                      | 34.           | Bedding accessories, mattress p    |                                                                                                                                                                                                                                                                                                                                                                                                                                                                                                                                                                                                                                                                                                                                          | 2                                                                                                                                                                                                                                                                                                                                                                                                                                                                                                                                                                                                                                                                                                   |         |
|                                                                       | POISONOUS AND TOXIC MATERIALS                                                                                                                                                                                                                                                                                                                                                                                                                                                                                                                                                                                                                                                                       |                      |               |                                    | pillows, and pillowcases adequa                                                                                                                                                                                                                                                                                                                                                                                                                                                                                                                                                                                                                                                                                                          |                                                                                                                                                                                                                                                                                                                                                                                                                                                                                                                                                                                                                                                                                                     |         |
| * 15.                                                                 | Toxic items properly stored, labeled, and used PERSONNEL P                                                                                                                                                                                                                                                                                                                                                                                                                                                                                                                                                                                                                                          |                      | 4             | 35.                                | Furniture, appliances, draperies, curtains, shades,<br>venetian blinds clean, good repair                                                                                                                                                                                                                                                                                                                                                                                                                                                                                                                                                                                                                                                |                                                                                                                                                                                                                                                                                                                                                                                                                                                                                                                                                                                                                                                                                                     | 2       |
| * 16.                                                                 | Personnel with infections restricted                                                                                                                                                                                                                                                                                                                                                                                                                                                                                                                                                                                                                                                                |                      | 4             | 36.                                | Floors, carpet clean, good repair                                                                                                                                                                                                                                                                                                                                                                                                                                                                                                                                                                                                                                                                                                        |                                                                                                                                                                                                                                                                                                                                                                                                                                                                                                                                                                                                                                                                                                     | de      |
| <ul> <li>Hands washed and clean, good hygienic pract</li> </ul>       |                                                                                                                                                                                                                                                                                                                                                                                                                                                                                                                                                                                                                                                                                                     | mactices,            | actices, 4    |                                    | Walls, ceilings, skylights clean, good repair                                                                                                                                                                                                                                                                                                                                                                                                                                                                                                                                                                                                                                                                                            |                                                                                                                                                                                                                                                                                                                                                                                                                                                                                                                                                                                                                                                                                                     | 0       |
|                                                                       | personal cleanliness                                                                                                                                                                                                                                                                                                                                                                                                                                                                                                                                                                                                                                                                                |                      | 1.12          | 38.                                | Storage areas, closets clean, good repair                                                                                                                                                                                                                                                                                                                                                                                                                                                                                                                                                                                                                                                                                                |                                                                                                                                                                                                                                                                                                                                                                                                                                                                                                                                                                                                                                                                                                     | 1       |
|                                                                       | FIRE SAFETY                                                                                                                                                                                                                                                                                                                                                                                                                                                                                                                                                                                                                                                                                         |                      |               | LINEN/EQUIPMENT SANITIZATION       |                                                                                                                                                                                                                                                                                                                                                                                                                                                                                                                                                                                                                                                                                                                                          |                                                                                                                                                                                                                                                                                                                                                                                                                                                                                                                                                                                                                                                                                                     |         |
| . (18.)                                                               | Fire extinguishers, smoke detectors, fire alarms;                                                                                                                                                                                                                                                                                                                                                                                                                                                                                                                                                                                                                                                   |                      |               | 39.                                | Maintenance and cleaning equip                                                                                                                                                                                                                                                                                                                                                                                                                                                                                                                                                                                                                                                                                                           |                                                                                                                                                                                                                                                                                                                                                                                                                                                                                                                                                                                                                                                                                                     | 2       |
| -                                                                     | installed, number, maintained                                                                                                                                                                                                                                                                                                                                                                                                                                                                                                                                                                                                                                                                       |                      |               | 40.                                | Clean, soiled linen properly stor                                                                                                                                                                                                                                                                                                                                                                                                                                                                                                                                                                                                                                                                                                        | ed                                                                                                                                                                                                                                                                                                                                                                                                                                                                                                                                                                                                                                                                                                  | 1       |
| • 19.                                                                 | Viring heating, A.C. equipment, boiler room, storage                                                                                                                                                                                                                                                                                                                                                                                                                                                                                                                                                                                                                                                |                      | 4             | 41.                                | Linen room clean, orderly                                                                                                                                                                                                                                                                                                                                                                                                                                                                                                                                                                                                                                                                                                                |                                                                                                                                                                                                                                                                                                                                                                                                                                                                                                                                                                                                                                                                                                     | 1       |
|                                                                       | areas maintained, free of litter, unnecessar                                                                                                                                                                                                                                                                                                                                                                                                                                                                                                                                                                                                                                                        | cessary articles,    |               | * 42.                              | Sanitization rinse, glasses, linen                                                                                                                                                                                                                                                                                                                                                                                                                                                                                                                                                                                                                                                                                                       |                                                                                                                                                                                                                                                                                                                                                                                                                                                                                                                                                                                                                                                                                                     | 4       |
|                                                                       | flammables properly stored                                                                                                                                                                                                                                                                                                                                                                                                                                                                                                                                                                                                                                                                          |                      | 43.           | No reuse of single service article | euse of single service articles                                                                                                                                                                                                                                                                                                                                                                                                                                                                                                                                                                                                                                                                                                          |                                                                                                                                                                                                                                                                                                                                                                                                                                                                                                                                                                                                                                                                                                     |         |
| * 20.                                                                 | Exits, evacuation plans, fire equipment notices 4                                                                                                                                                                                                                                                                                                                                                                                                                                                                                                                                                                                                                                                   |                      |               | 44.                                | Single service articles, storage, handled, constructed,<br>properly wrapped                                                                                                                                                                                                                                                                                                                                                                                                                                                                                                                                                                                                                                                              |                                                                                                                                                                                                                                                                                                                                                                                                                                                                                                                                                                                                                                                                                                     |         |
|                                                                       | GENERAL CONSTRUCTION                                                                                                                                                                                                                                                                                                                                                                                                                                                                                                                                                                                                                                                                                |                      |               |                                    |                                                                                                                                                                                                                                                                                                                                                                                                                                                                                                                                                                                                                                                                                                                                          |                                                                                                                                                                                                                                                                                                                                                                                                                                                                                                                                                                                                                                                                                                     |         |
| 1                                                                     | Personnel toilet facilities: adequate, convenient,<br>designed, cleaned, good repair, toilet tissue, waste<br>receptacles                                                                                                                                                                                                                                                                                                                                                                                                                                                                                                                                                                           |                      | -isiti        | ADMINISTRATION                     |                                                                                                                                                                                                                                                                                                                                                                                                                                                                                                                                                                                                                                                                                                                                          |                                                                                                                                                                                                                                                                                                                                                                                                                                                                                                                                                                                                                                                                                                     |         |
| 21.                                                                   |                                                                                                                                                                                                                                                                                                                                                                                                                                                                                                                                                                                                                                                                                                     |                      | 0             | ** 45.                             | Current permit posted                                                                                                                                                                                                                                                                                                                                                                                                                                                                                                                                                                                                                                                                                                                    |                                                                                                                                                                                                                                                                                                                                                                                                                                                                                                                                                                                                                                                                                                     | 0       |
| -                                                                     |                                                                                                                                                                                                                                                                                                                                                                                                                                                                                                                                                                                                                                                                                                     |                      |               | ** 46.                             | Most current complete inspectio                                                                                                                                                                                                                                                                                                                                                                                                                                                                                                                                                                                                                                                                                                          | n report posted                                                                                                                                                                                                                                                                                                                                                                                                                                                                                                                                                                                                                                                                                     | 0       |
| ailure to com                                                         | rect any violations of critical itema within ten (10) days m                                                                                                                                                                                                                                                                                                                                                                                                                                                                                                                                                                                                                                        | uy result in suspens | sion of your  | hotel/motel perm                   | it. Repeated violation of identical critical iten                                                                                                                                                                                                                                                                                                                                                                                                                                                                                                                                                                                                                                                                                        | a category may result in revocat                                                                                                                                                                                                                                                                                                                                                                                                                                                                                                                                                                                                                                                                    | tion of |
| our hotel/mo                                                          | stel permit. Items identified as constituting imminent health                                                                                                                                                                                                                                                                                                                                                                                                                                                                                                                                                                                                                                       | h hazards shall be e | orrected imm  | tediately or opera                 | tions shall cease. You are required to frame ai                                                                                                                                                                                                                                                                                                                                                                                                                                                                                                                                                                                                                                                                                          | al post the batel motel permit a                                                                                                                                                                                                                                                                                                                                                                                                                                                                                                                                                                                                                                                                    | and the |
| and the provide states                                                | and the second se |                      | 10.00         |                                    |                                                                                                                                                                                                                                                                                                                                                                                                                                                                                                                                                                                                                                                                                                                                          | a second s |         |
| nost recent in                                                        | supection report in a conspicuous manner and to keep this i<br>ding this report by filing a written request with the Commiss                                                                                                                                                                                                                                                                                                                                                                                                                                                                                                                                                                        | inspection report av | ailable at th | is facility for publ               | he disclosure to any person who requests to vi-                                                                                                                                                                                                                                                                                                                                                                                                                                                                                                                                                                                                                                                                                          | ew it. You have the right to rec                                                                                                                                                                                                                                                                                                                                                                                                                                                                                                                                                                                                                                                                    | quest a |