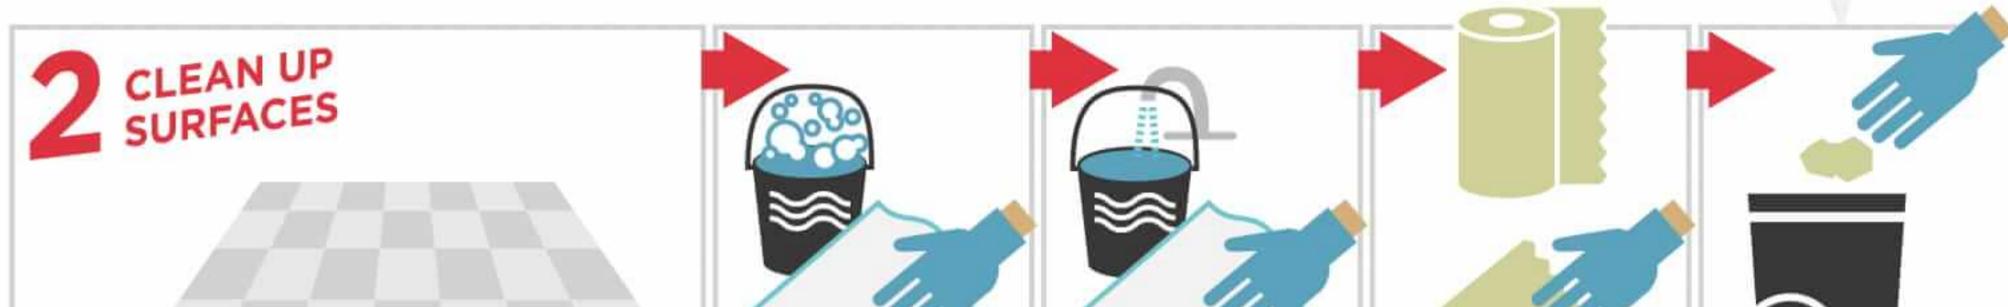

Any vomit or diarrhea may contain norovirus and should be treated Cualquier vomito o diarrea puede contener norovirus y debe ser tratado como si lo hiciera. Toute vomissure ou diarrhée peut contenir un norovirus et doit être traitée comme si elle en contenait.

## as though it does.

Scientific experts from the U.S. Centers for Disease Control and Prevention (CDC) helped to develop this poster. For more information on norovirus prevention, please see http://www.cdc.gov/norovirus/preventing-infection.html.