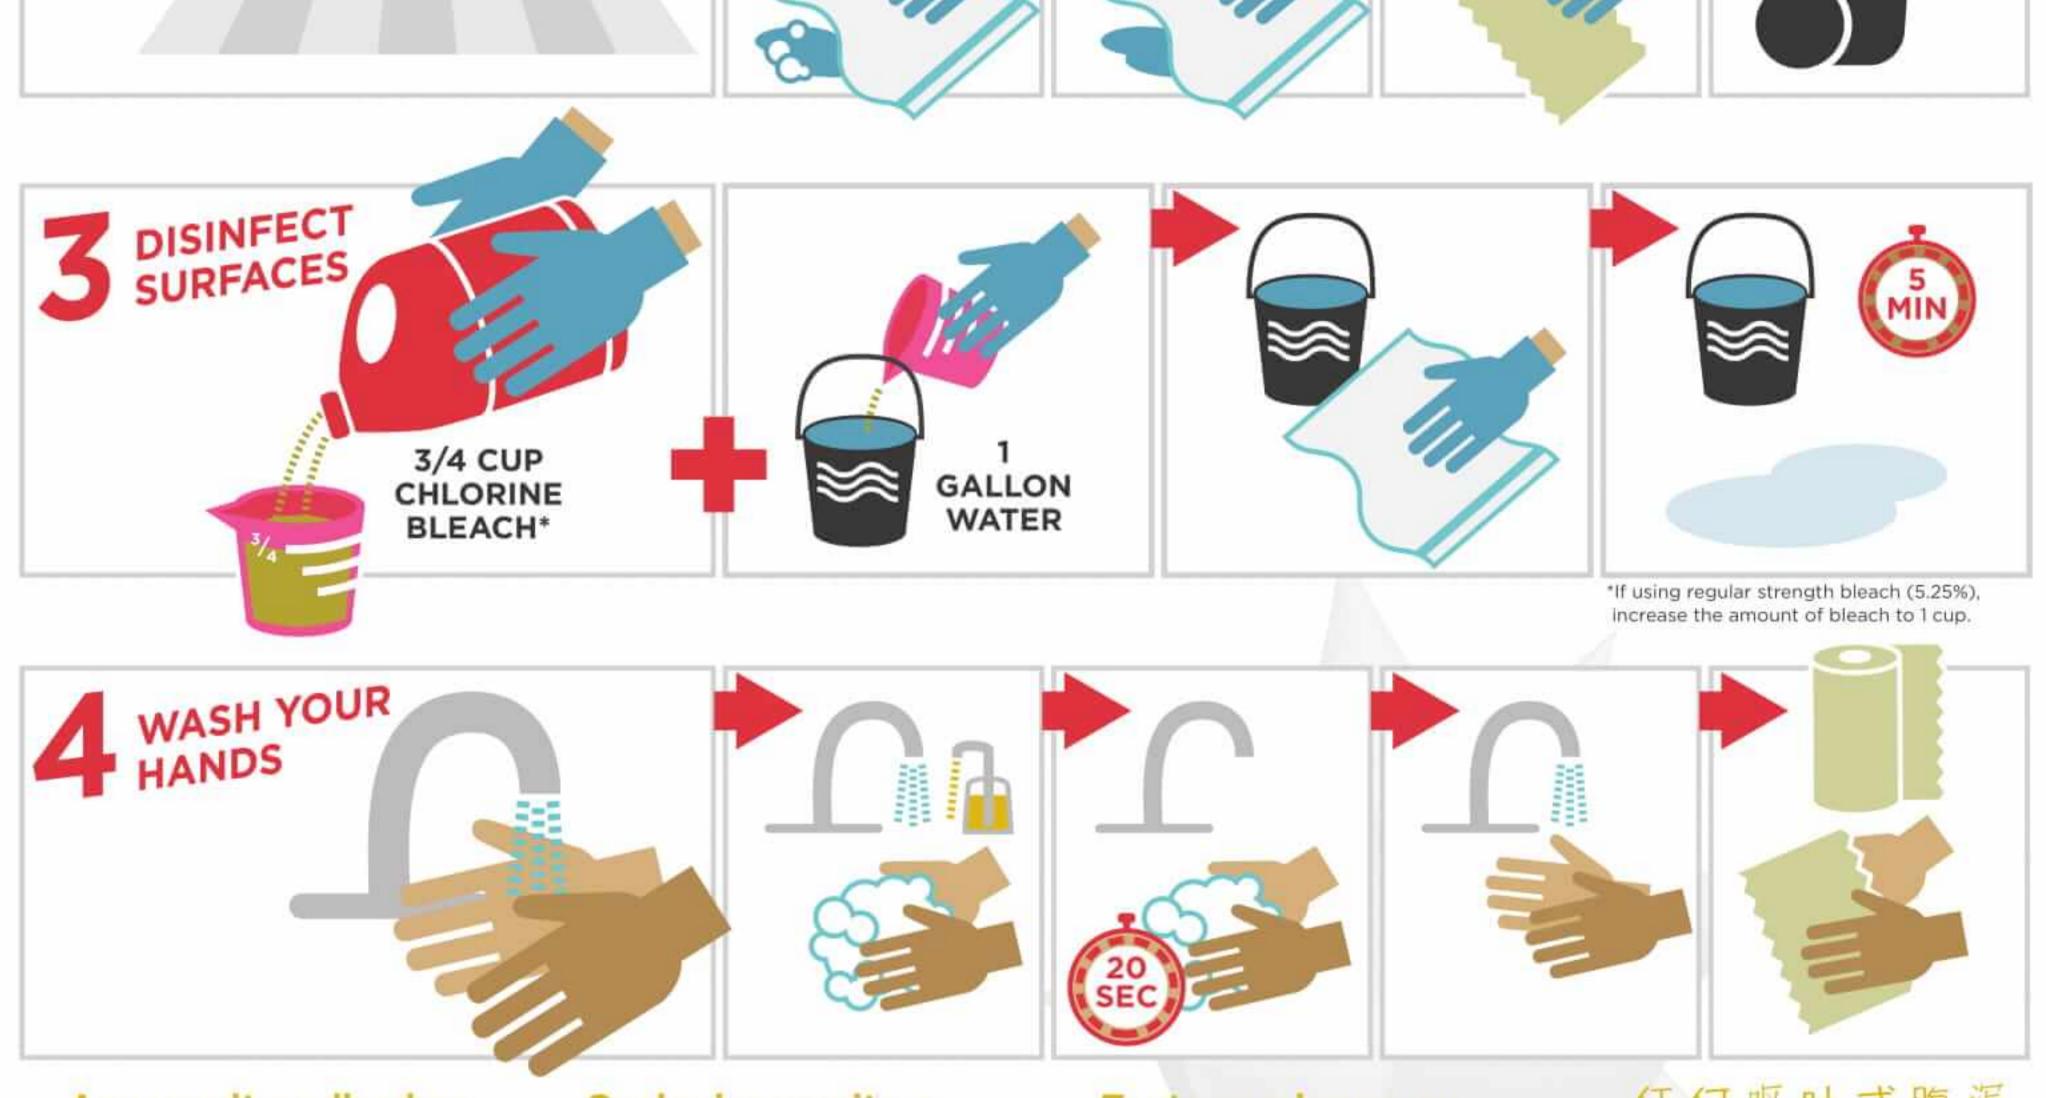

Any vomit or diarrhea may contain norovirus and should be treated Cualquier vomito o diarrea puede contener norovirus y debe ser tratado como si lo hiciera. Toute vomissure ou diarrhée peut contenir un norovirus et doit être traitée comme si elle en contenait.

## as though it does.

Scientific experts from the U.S. Centers for Disease Control and Prevention (CDC) helped to develop this poster. For more information on norovirus prevention, please see http://www.cdc.gov/norovirus/preventing-infection.html.