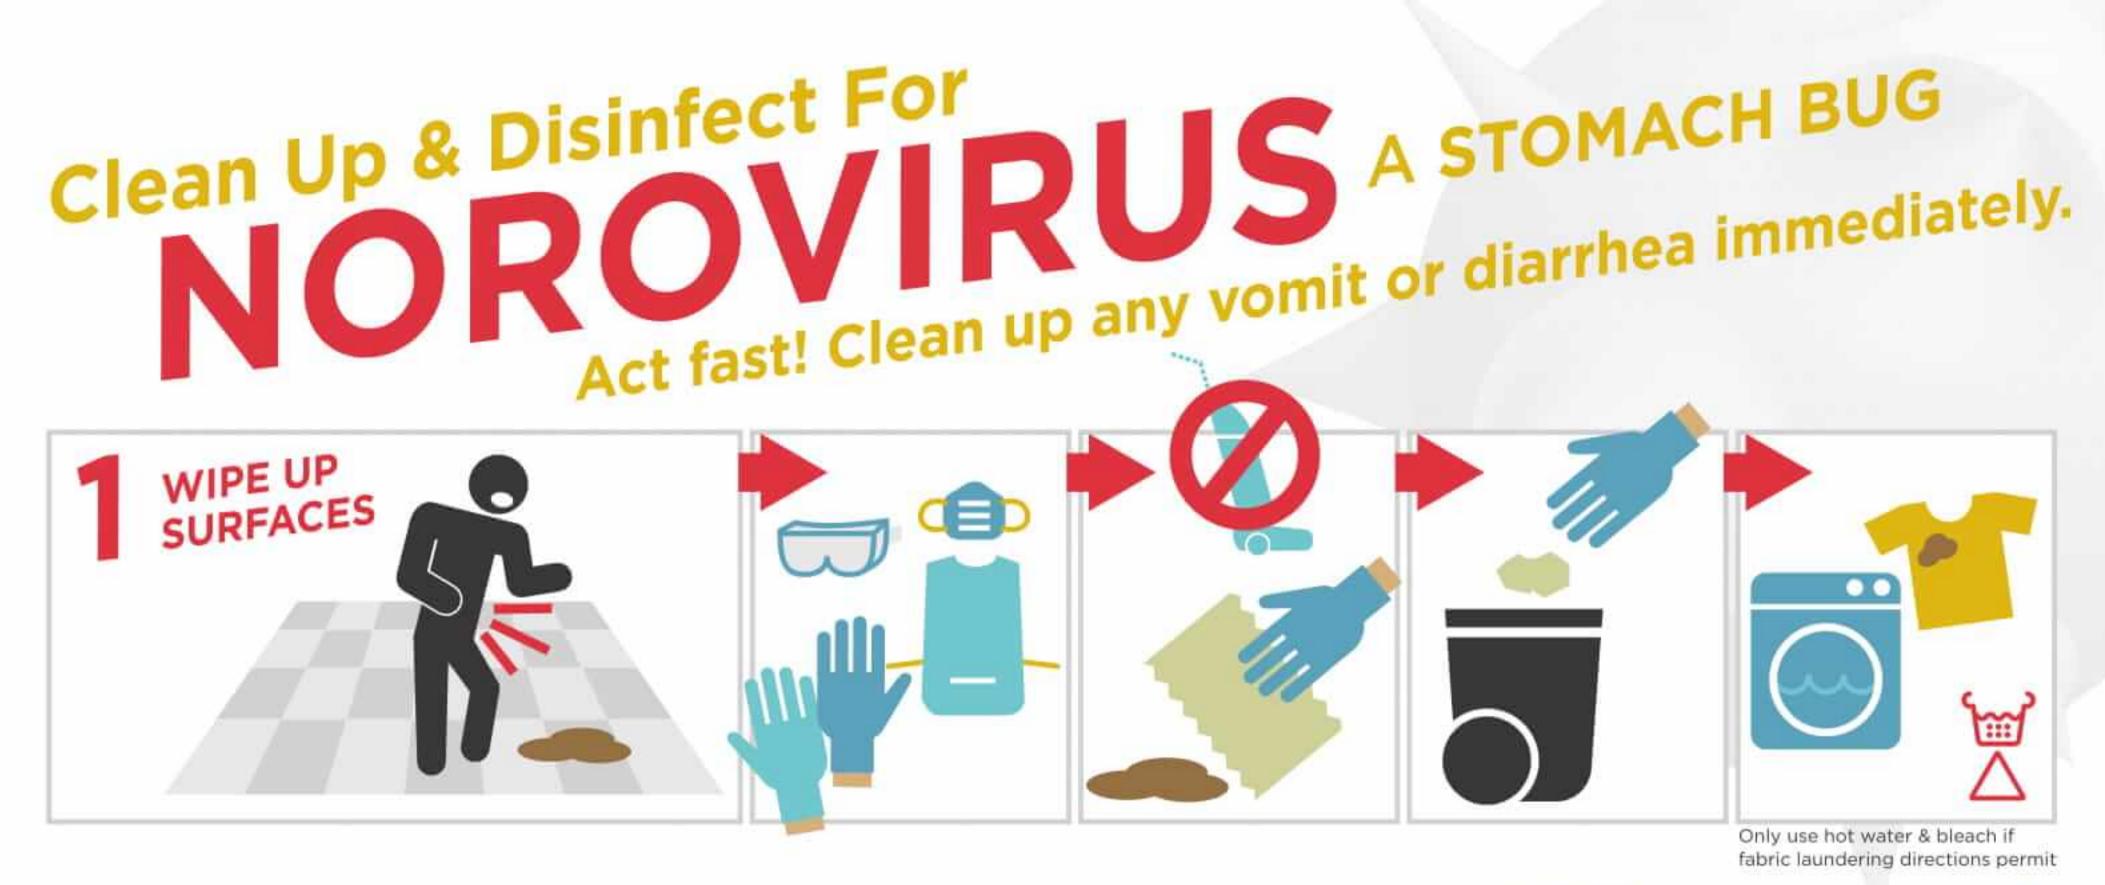

Any vomit or diarrhea may contain norovirus and should be treated Cualquier vomito o diarrea puede contener norovirus y debe ser tratado como si lo hiciera. Toute vomissure ou diarrhée peut contenir un norovirus et doit être traitée comme si elle en contenait.

## as though it does.

Scientific experts from the U.S. Centers for Disease Control and Prevention (CDC) helped to develop this poster. For more information on norovirus prevention, please see http://www.cdc.gov/norovirus/preventing-infection.html.